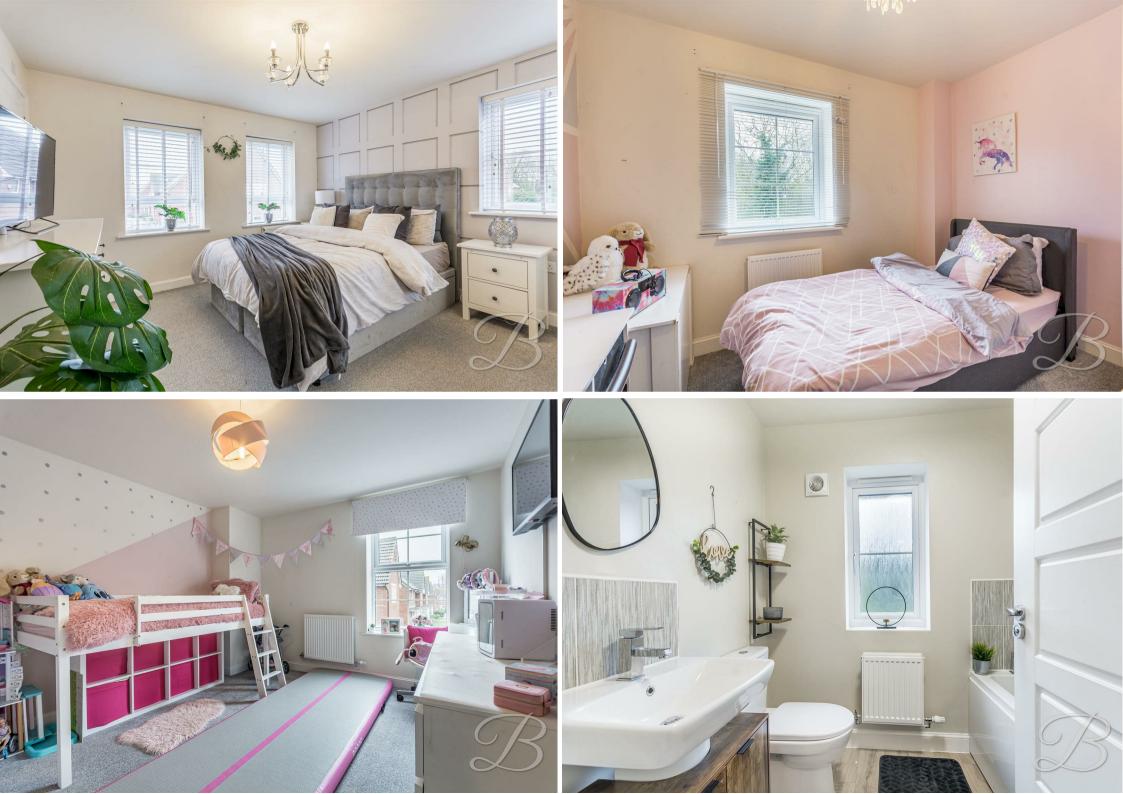

# Bedroom One 11'7" x 12'6"

Carpeted flooring, central heating radiator, dual aspect windows to the front and side along with access to a private en suite.

### En Suite 4'7" x 7'5"

Three piece suite including a hand wash basin, low flush WC and a shower.

# Bedroom Two 10'8" x 14'1"

With carpeted flooring, central heating radiator and a window to the front elevation.

## Bedroom Three 10'4" x 10'9"

Carpeted flooring, central heating radiator and a window to the rear elevation.

#### Bedroom Four 9'8" x 10'3"

Carpeted flooring, central heating radiator and a window to the rear elevation.

### Bathroom 5'6" x 6'11"

Three piece suite comprising of a hand wash basin, low flush WC and a bath. Window to the rear elevation.