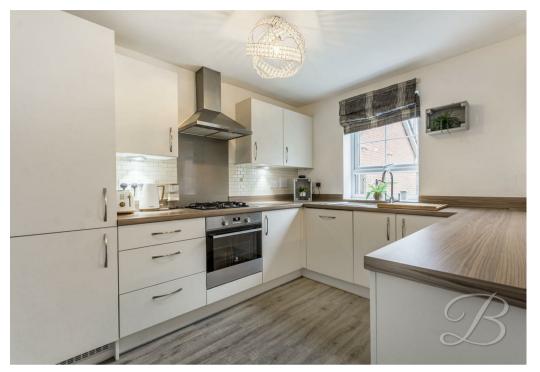

### Kitchen 10'2" x 16'4"

Stunning kitchen complete with a range of matching wall and base cabinets, inset sink

and drainer and integrated appliances.
Access to a handy utility room and a
window to the rear. The L-shaped worktop
is designed to divide the cooking area from
the dining space. The open area is
complemented by box floor to ceiling
windows and patio doors opening to the
rear garden.