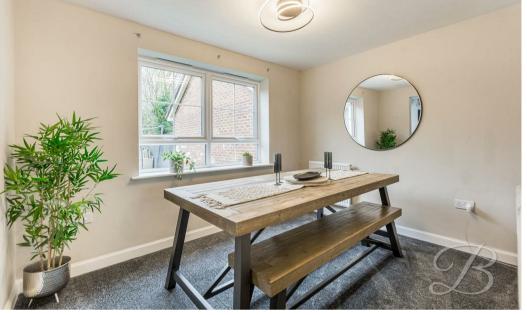

### Dining Room 8'4" x 10'8"

Versatile space open plan to the living room and an opening to the kitchen area. Window to the rear elevation.