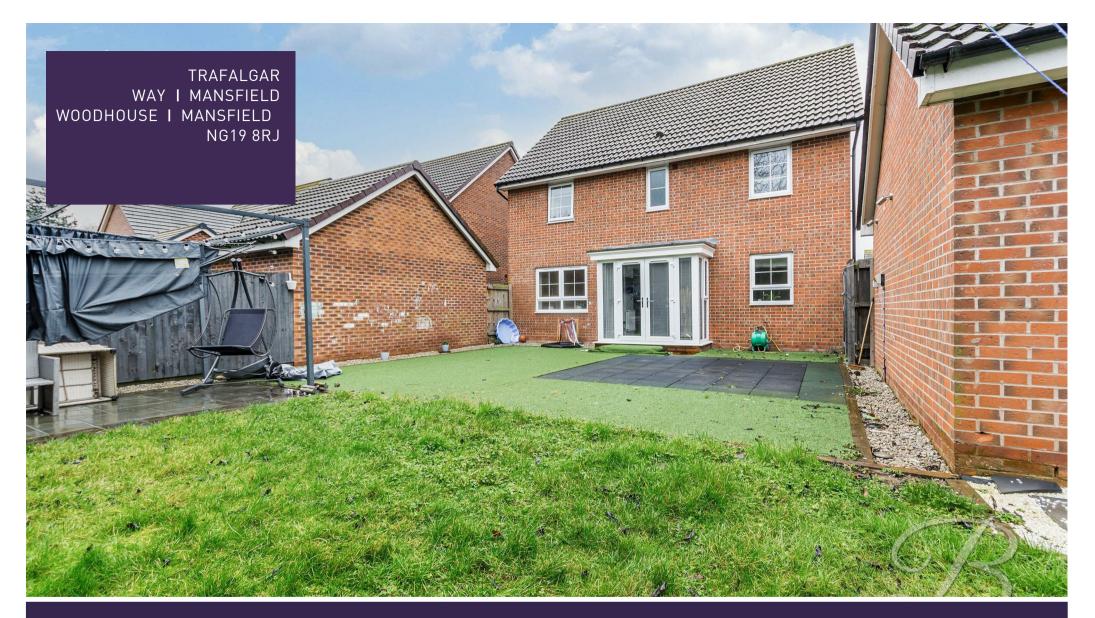

Externally, the front of property has a large driveway and garage, allowing for ample off road parking. Along with an enclosed garden to the rear with both artificial and real lawn areas along with surrounding fencing making this a wonderful enclosed area.

### Outside

Low maintenance frontage with a private driveway and garage to the side offering ample off road parking. Enclosed garden to the rear hosting both artificial and real lawn alongside a patio seating area and a rubber tiled area, great for kids play areas.