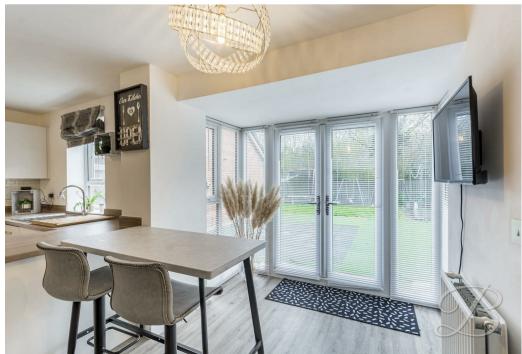

### Dining Room 8'4" x 10'8"

Versatile space open plan to the living room and an opening to the kitchen area. Window to the rear elevation.

### Kitchen 10'2" x 16'4"

Stunning kitchen complete with a range of matching wall and base cabinets, inset sink

and drainer and integrated appliances.
Access to a handy utility room and a
window to the rear. The L-shaped worktop
is designed to divide the cooking area from
the dining space. The open area is
complemented by box floor to ceiling
windows and patio doors opening to the
rear garden.