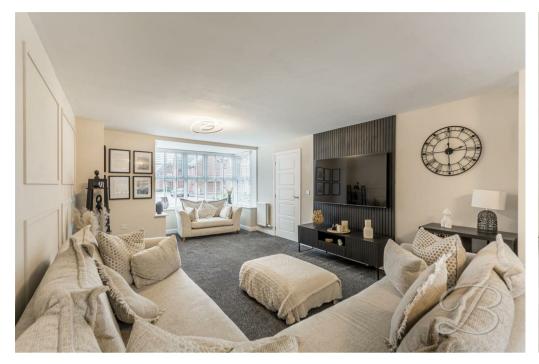

## Living Room 12'1" x 20'11"

Light and airy space with a box window to the front elevation and ample space for all your desired furnishings.