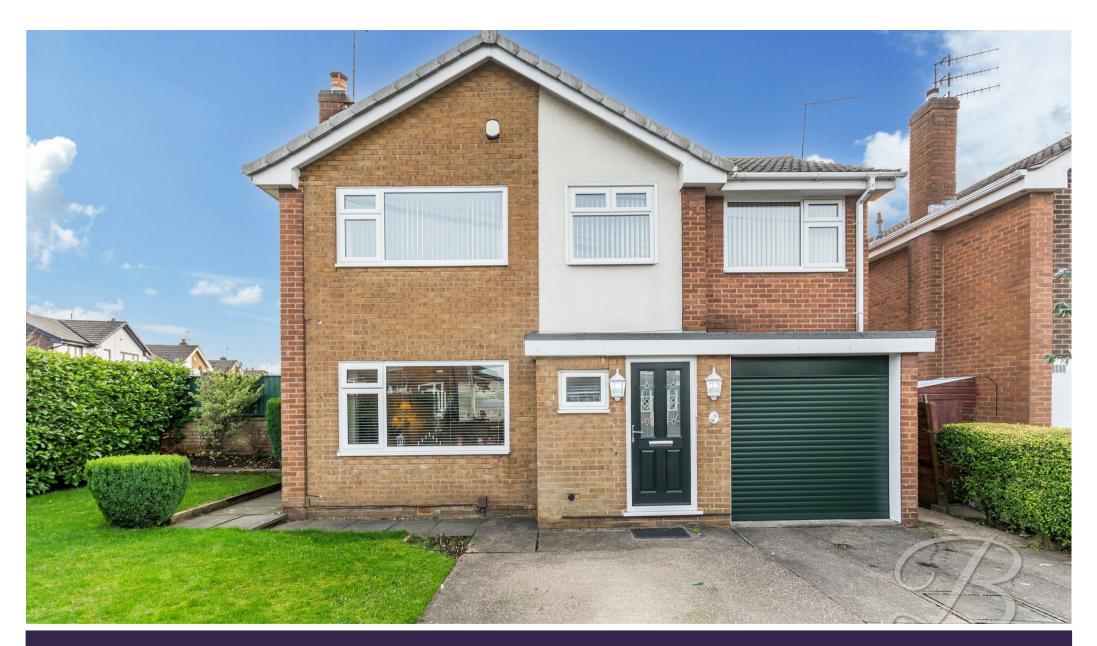

# £345,000 SANDFIELD ROAD I ARNOLD I NOTTINGHAM I NG5 6QB

GENEROUS PROPORTIONS... Introducing to the market is this four-bedroom detached family home, positioned on Sandfield Road in Arnold. The potential this house holds is immense, let's take a look inside...

Outside of the residence you will be greeted with a stunning rear garden which is mainly laid to lawn along with a patio seating area and fence/hedge surround, creating a private and enclosed space to enjoy all year round. The front offers a private driveway and a larger than average garage allowing for ample off road parking for multiple vehicles!

# Garage 7'10" x 21'11"

Accessible from the front elevation with access to a storage cupboard and a door to the rear leading into the sitting room.

#### Outside

Low maintenance frontage with a private driveway and garage for multiple cars. The rear garden has a well established lawn, patio seating area along with hedges and fence surround offering a degree of privacy. This property also benefits from a fitted alarm system.