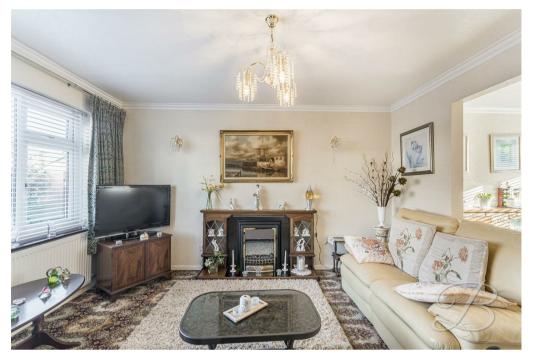

# Living Room 12'0" x 13'1"

Spacious room with a feature fireplace and a window to the front elevation.