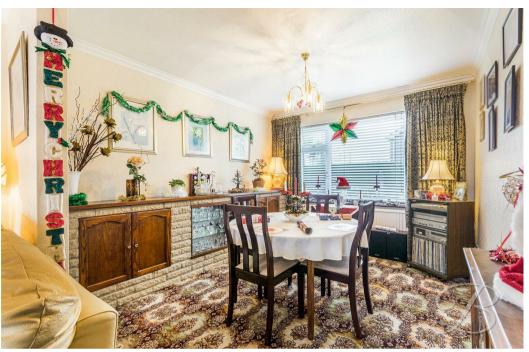

### Dining Room 9'9" x 11'3"

Versatile reception room with a window to the rear elevation.

# Kitchen 8'4" x 13'6"

Complete with a range of gloss wall and base cabinets, inset sink and drainer, integrated appliances and decorative splashback tiles. Luxury of a recessed built in pantry. Sitting Room 10'10" x 11'6" Light and airy reception room fitted with a window to the side and sliding doors to the rear garden.