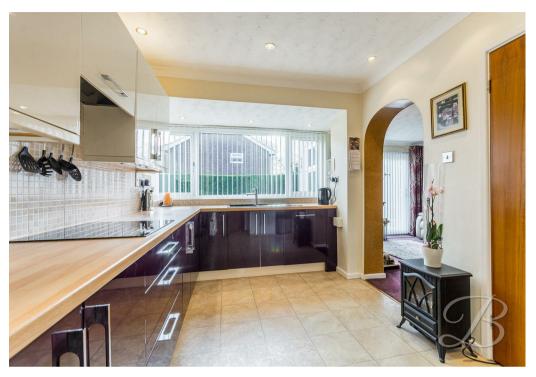

The ground floor boasts three spacious reception rooms, providing ample space for both relaxation and entertainment. Whether you desire a formal dining room, a cosy lounge, or perhaps a study, the possibilities are endless with these versatile rooms. One of these rooms is complemented by sliding doors, creating a seamless transition to the rear garden. The kitchen comes complete with a range of gloss cabinets, ample worktop surfaces, built in pantry and all essential appliances. Finally, there is a handy downstairs WC for added convenience.

# Kitchen 8'4" x 13'6"

Complete with a range of gloss wall and base cabinets, inset sink and drainer, integrated appliances and decorative splashback tiles. Luxury of a recessed built in pantry. Sitting Room 10'10" x 11'6" Light and airy reception room fitted with a window to the side and sliding doors to the rear garden.