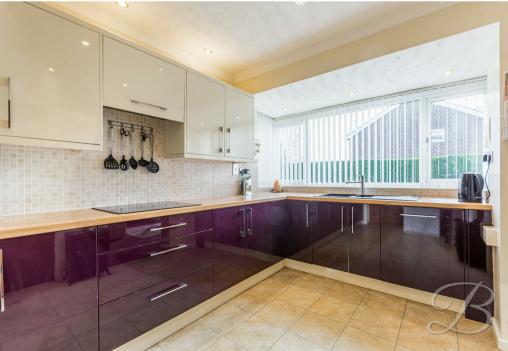

The ground floor boasts three spacious reception rooms, providing ample space for both relaxation and entertainment. Whether you desire a formal dining room, a cosy lounge, or perhaps a study, the possibilities are endless with these versatile rooms. One of these rooms is complemented by sliding doors, creating a seamless transition to the rear garden. The kitchen comes complete with a range of gloss cabinets, ample worktop surfaces, built in pantry and all essential appliances. Finally, there is a handy downstairs WC for added convenience.

# Kitchen 8'4" x 13'6"

Complete with a range of gloss wall and base cabinets, inset sink and drainer, integrated appliances and decorative splashback tiles. Luxury of a recessed built in pantry. Sitting Room 10'10" x 11'6" Light and airy reception room fitted with a window to the side and sliding doors to the rear garden.