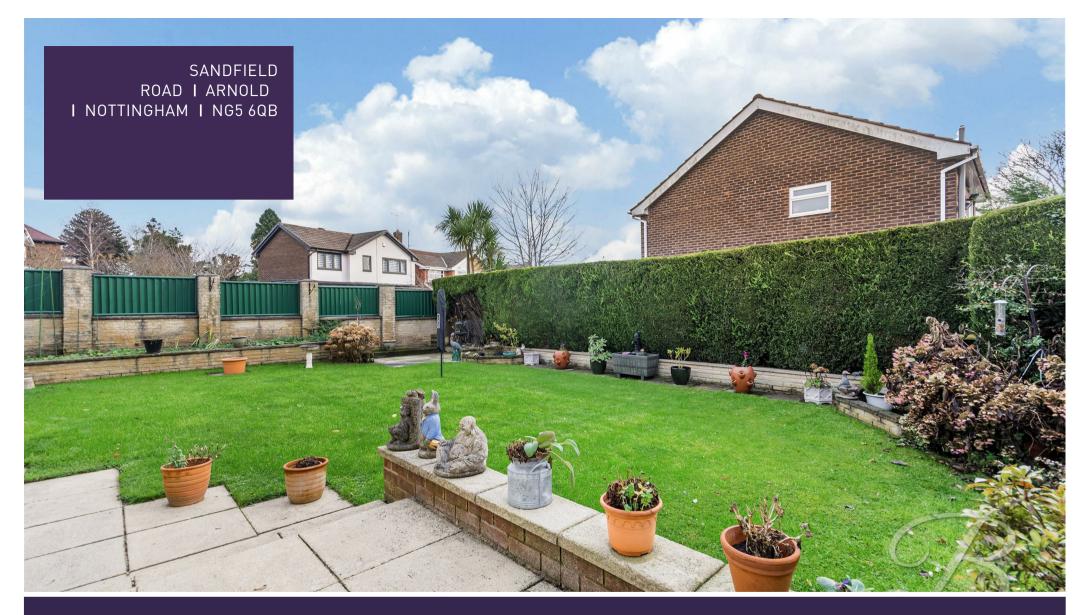

Outside of the residence you will be greeted with a stunning rear garden which is mainly laid to lawn along with a patio seating area and fence/hedge surround, creating a private and enclosed space to enjoy all year round. The front offers a private driveway and a larger than average garage allowing for ample off road parking for multiple vehicles!

#### Outside

Low maintenance frontage with a private driveway and garage for multiple cars. The rear garden has a well established lawn, patio seating area along with hedges and fence surround offering a degree of privacy. This property also benefits from a fitted alarm system.