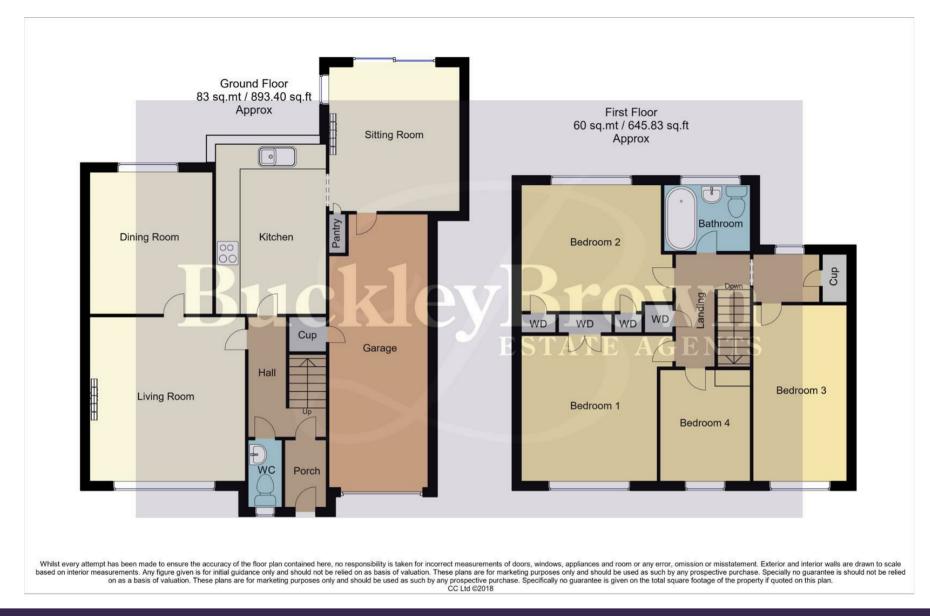

The ground floor boasts three spacious reception rooms, providing ample space for both relaxation and entertainment. Whether you desire a formal dining room, a cosy lounge, or perhaps a study, the possibilities are endless with these versatile rooms. One of these rooms is complemented by sliding doors, creating a seamless transition to the rear garden. The kitchen comes complete with a range of gloss cabinets, ample worktop surfaces, built in pantry and all essential appliances. Finally, there is a handy downstairs WC for added convenience.

Upstairs presents you with four well-sized bedrooms, two of which benefit from recessed wardrobes and one with built in wardrobes. Completing the property is a three piece bathroom with a shower, perfect for the whole family.

# Garage 7'10" x 21'11"

Accessible from the front elevation with access to a storage cupboard and a door to the rear leading into the sitting room.

#### Outside

Low maintenance frontage with a private driveway and garage for multiple cars. The rear garden has a well established lawn, patio seating area along with hedges and fence surround offering a degree of privacy. This property also benefits from a fitted alarm system.