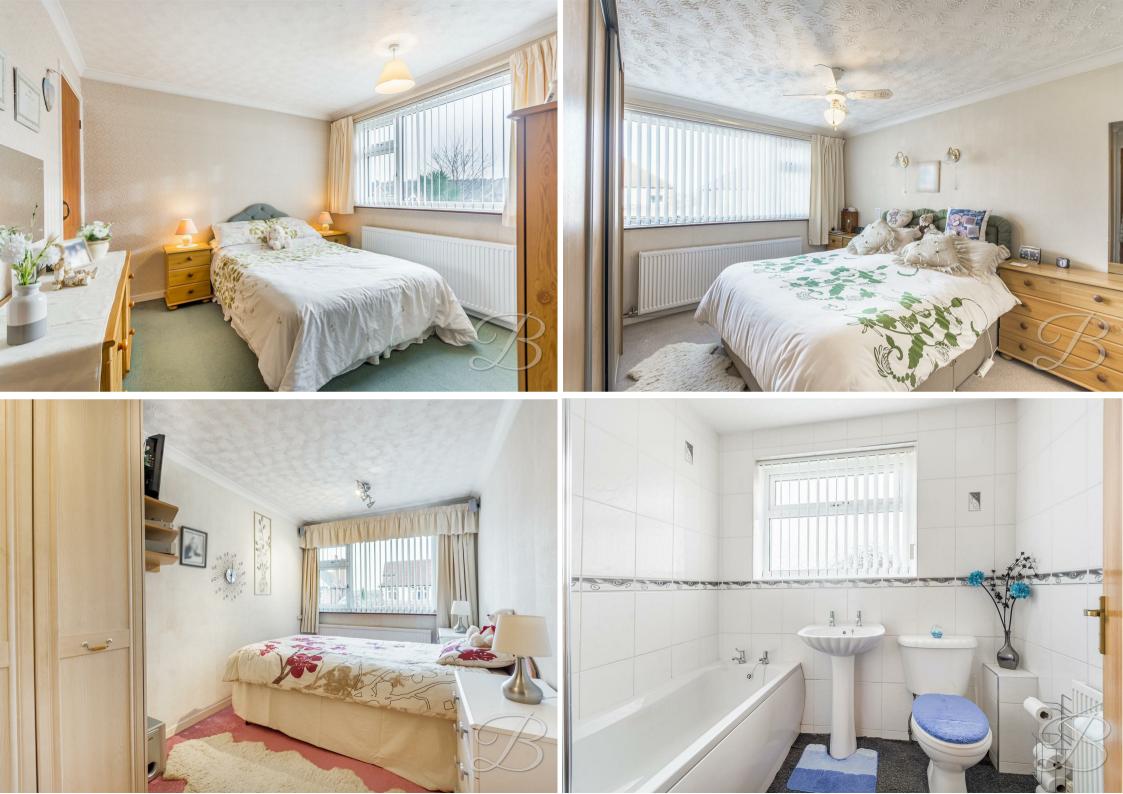

#### Bedroom One 10'9" x 12'0"

With carpeted flooring, central heating radiator, recessed double built in wardrobes and dressing table and a window to the front elevation.

#### Bedroom Two 10'0" x 11'1"

With carpeted flooring, central heating radiator, two recessed in wardrobes and a window to the rear elevation.

## Bedroom Three 7'5" x 14'6"

With carpeted flooring, large corner built in wardrobe, central heating radiator and a window to the front elevation.

#### Bedroom Four 7'5" x 9'4" With carpeted flooring, central heating radiator and a window to the front elevation.

# Bathroom 5'3" x 7'1"

Three piece suite comprising of a hand wash basin, low flush WC and a bath with an electric shower. With a window to the rear elevation.