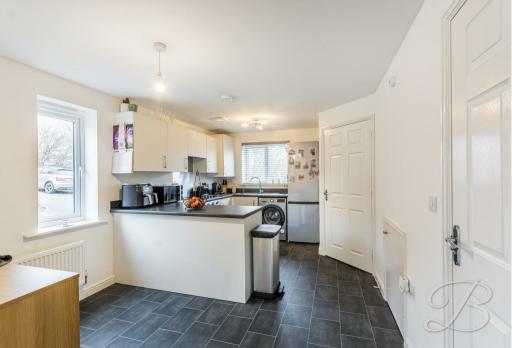

Starting with the open plan kitchen/diner which comes complete with all essential appliances to cook delicious meals for the family. Not to mention the handy breakfast bar feature dividing the cooking area from the social side. Through to the light and airy living room you will find patio doors which complement this room, great for entertaining during the summer months! Finally, there is a downstairs Wc for added convenience.