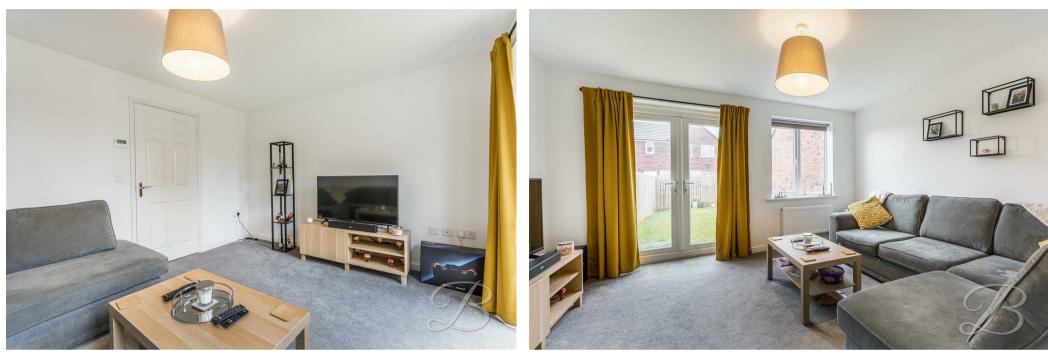

Starting with the open plan kitchen/diner which comes complete with all essential appliances to cook delicious meals for the family. Not to mention the handy breakfast bar feature dividing the cooking area from the social side. Through to the light and airy living room you will find patio doors which complement this room, great for entertaining during the summer months! Finally, there is a downstairs Wc for added convenience.

Living Room 10'9" x 13'6" Spacious room with a window and patio

doors fitted to the rear elevation.