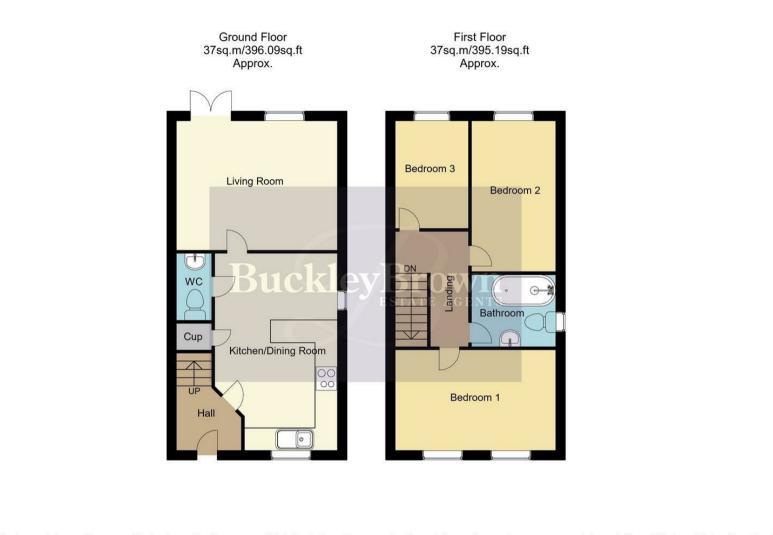

## Outside

Low maintenance frontage with a private driveway and garage allowing for ample off road parking. To the rear there is an enclosed lawn with fence surround.

Whilst every attempt has been made to ensure the accuracy of the floor plan contained here, no responsibility is taken for incorrect measurements of doors, windows, appliances and room or any error, omission or misstatement. Exterior and interior walls are drawn to scale based on interior measurements. Any figure given is for initial guidance only and should not be relied on as basis of valuation. These plans are for marketing purposes only and should be used as such by any prospective purchase. Specially no guarantee is should not be relied on as basis of valuation. These plans are for marketing purposes only and should be used as such by any prospective purchase. Specially no guarantee is given on the total square footage of the property if quoted on this plan. CC Ltd ©2018