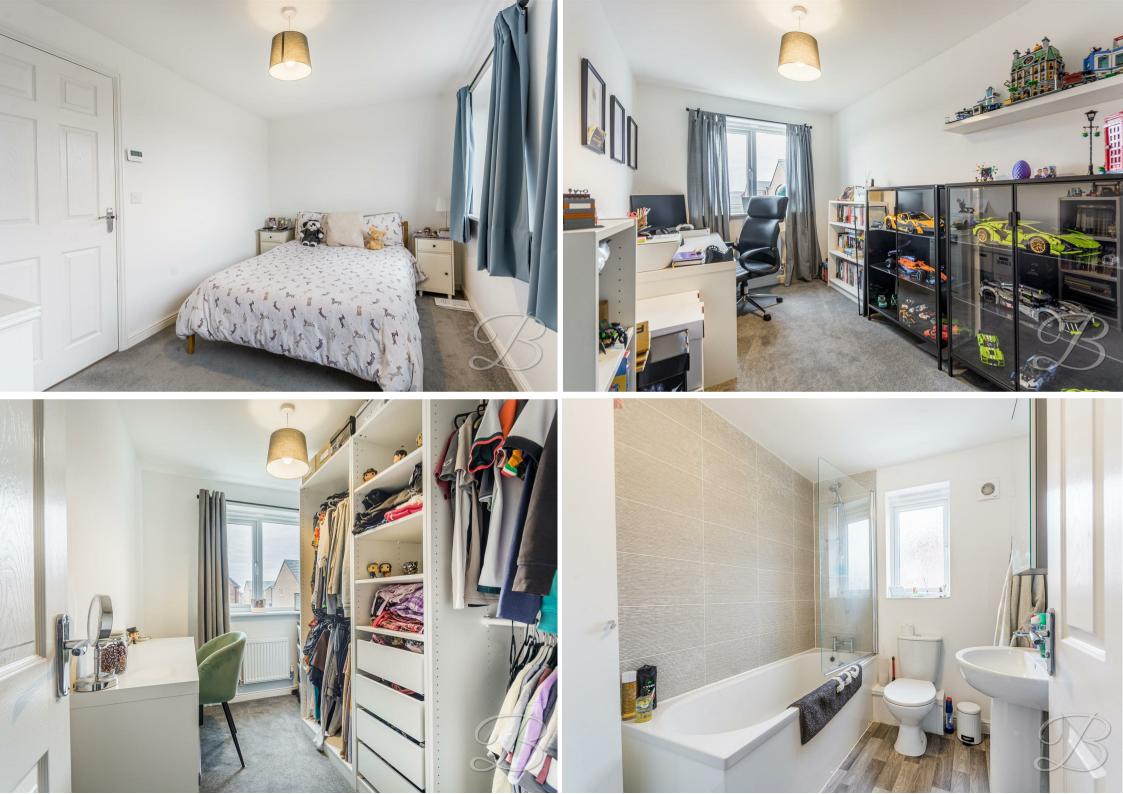

Moving up to the first floor you will three generous sized bedrooms on the first floor, each of which have been kept to a high standard, making it easy to add your own personal touches. Furthermore, you'll find an additional family bathroom just off the landing which includes a three piece suite.

Bedroom Three 6'1" x 9'0" Carpeted flooring, central heating radiator and a window to the rear elevation.

## Bathroom 5'11" x 7'2"

Three piece suite including a hand wash basin, low flush WC and a bath with an overhead shower. Window to the side elevation.