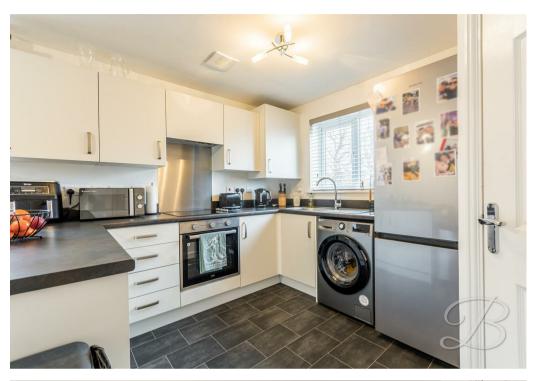

Starting with the open plan kitchen/diner which comes complete with all essential appliances to cook delicious meals for the family. Not to mention the handy breakfast bar feature dividing the cooking area from the social side. Through to the light and airy living room you will find patio doors which complement this room, great for entertaining during the summer months! Finally, there is a downstairs Wc for added convenience.