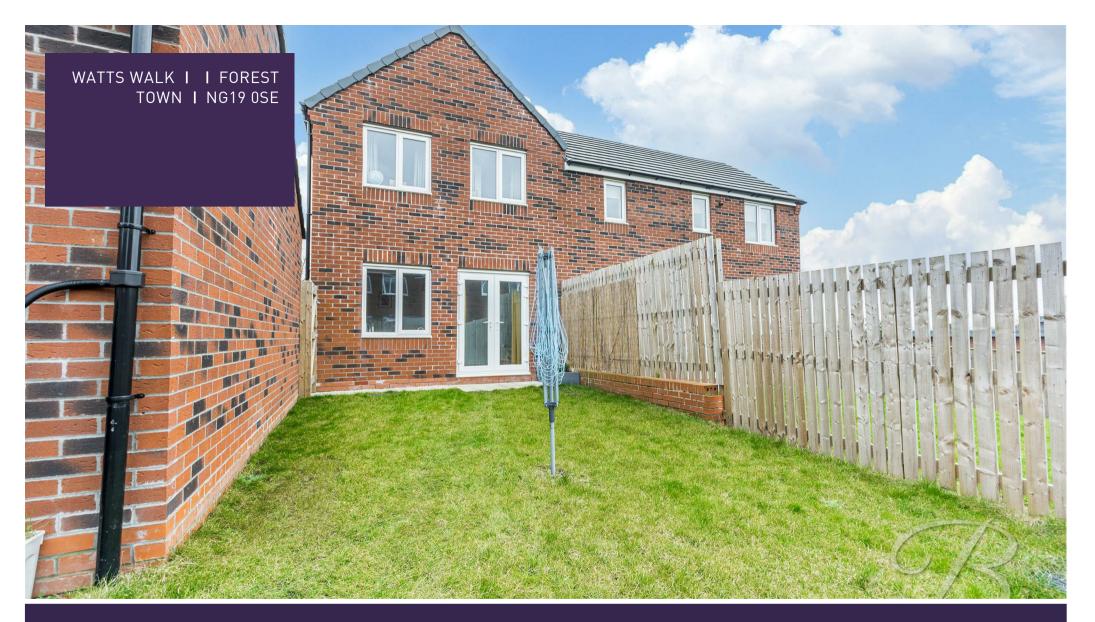

Externally, you are greeted with an enclosed garden, offering a safe and private outdoor space for relaxation, which is mainly laid to lawn with fence surround. This can serve as an ideal place for summer barbecues, outdoor dining, or simply enjoying the fresh air. Adding to the versatility and convenience of this property is the inclusion of a private driveway and garage securing off-street parking.

## Outside

Low maintenance frontage with a private driveway and garage allowing for ample off road parking. To the rear there is an enclosed lawn with fence surround.

Whilst every attempt has been made to ensure the accuracy of the floor plan contained here, no responsibility is taken for incorrect measurements of doors, windows, appliances and room or any error, omission or misstatement. Exterior and interior walls are drawn to scale based on interior measurements. Any figure given is for initial guidance only and should not be relied on as basis of valuation. These plans are for marketing purposes only and should be used as such by any prospective purchase. Specially no guarantee is should not be relied on as basis of valuation. These plans are for marketing purposes only and should be used as such by any prospective purchase. Specially no guarantee is given on the total square footage of the property if quoted on this plan. CC Ltd ©2018