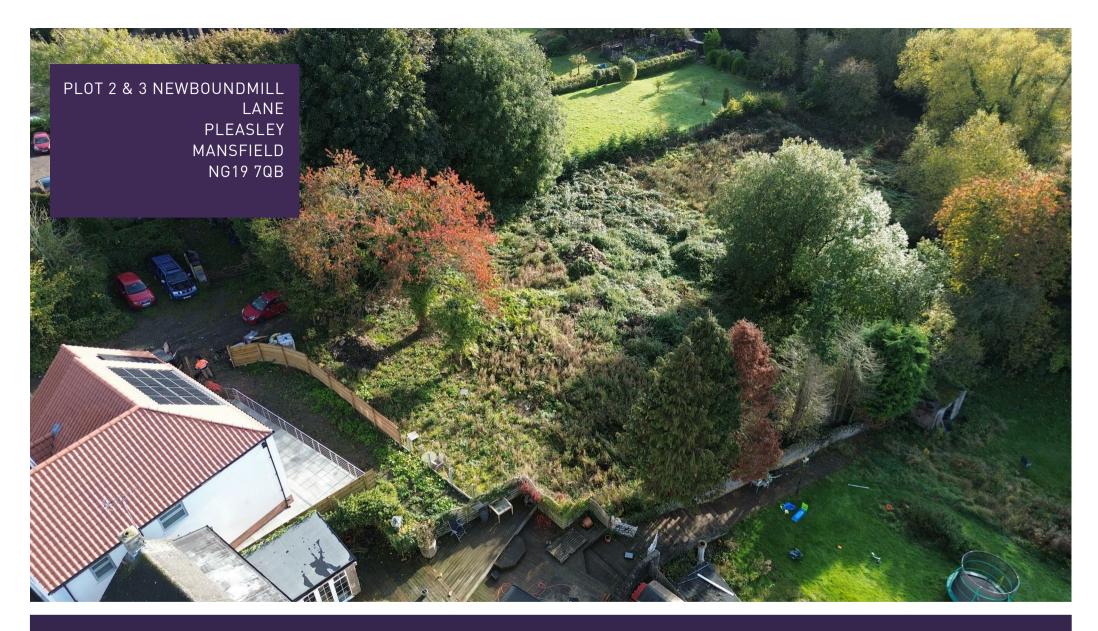

£400,000 Freehold

PLOT 2 & 3 NEWBOUNDMILL LANE | PLEASLEY | MANSFIELD | NG19 7QB

\*\*GUIDE PRICE £400,000 - £425,000\*\* - EXCEPTIONAL OPPORTUNITY!... We are delighted to present not one but TWO prime building plots in the highly soughtafter location of Pleasley. Situated just a short distance from local amenities, shops, and excellent transport links, this is a rare and exciting opportunity for any developer!

The plot comes with conditional planning permission for two stunning properties:

- A four-bedroom detached house with a detached garage
- A three-storey, five-bedroom house with a double garage

For full planning details, please visit the Bolsover District Council Planning Applications website and refer to application 23/00253/FUL.