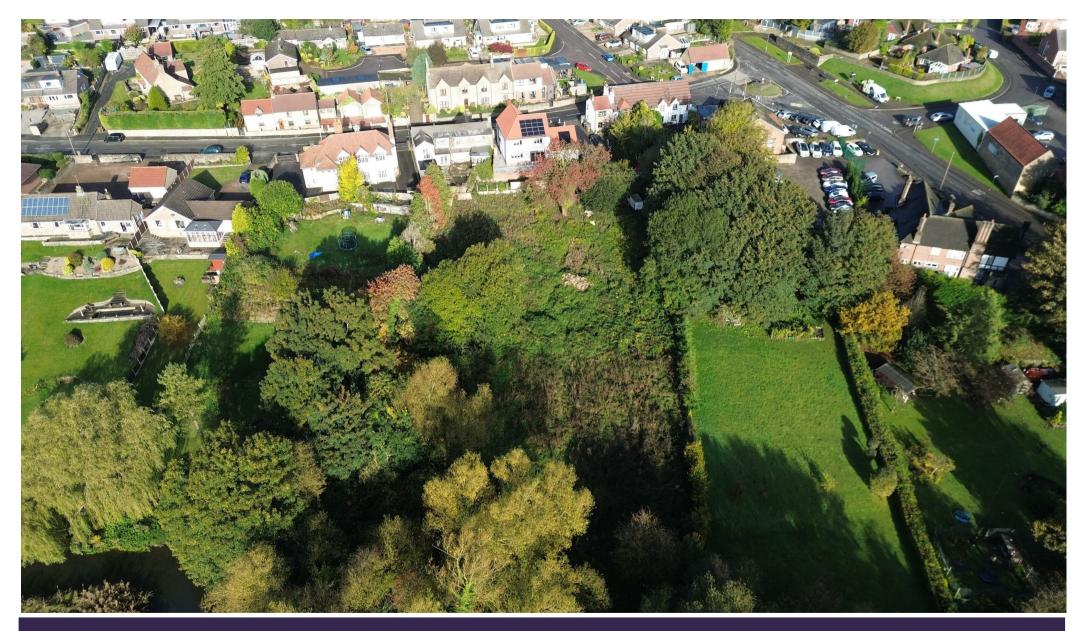

£400,000 Freehold

PLOT 2 & 3 NEWBOUNDMILL LANE | PLEASLEY | MANSFIELD | NG19 7QB

\*\*GUIDE PRICE £400,000 - £425,000\*\* - EXCEPTIONAL OPPORTUNITY!... We are delighted to present not one but TWO prime building plots in the highly soughtafter location of Pleasley. Situated just a short distance from local amenities, shops, and excellent transport links, this is a rare and exciting opportunity for any developer!

The plot comes with conditional planning permission for two stunning properties:

- A four-bedroom detached house with a detached garage
- A three-storey, five-bedroom house with a double garage

For full planning details, please visit the Bolsover District Council Planning Applications website and refer to application 23/00253/FUL.