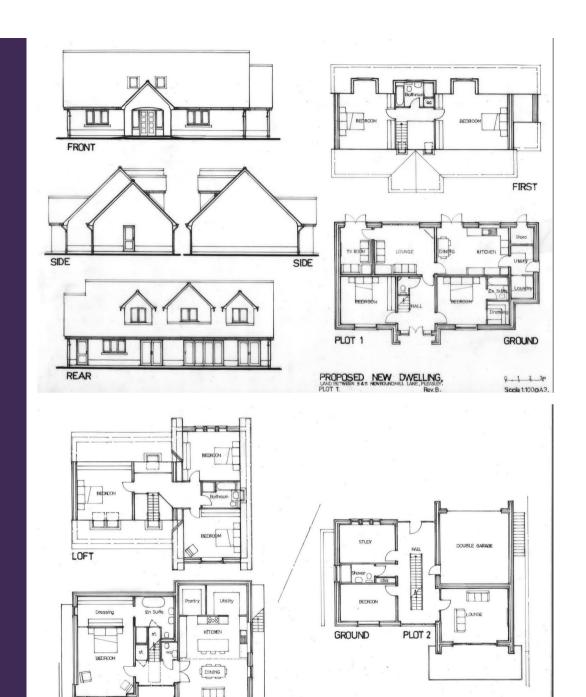

The plot comes with conditional planning permission for two stunning properties:

- A four-bedroom detached house with a detached garage
- A three-storey, five-bedroom house with a double garage

For full planning details, please visit the Bolsover District Council Planning Applications website and refer to application 23/00253/FUL.

For more information or to arrange a viewing, please contact our team on 01623 633633.

PROPOSED NEW DWELLING,
LAND BETWEEN 58-71 NEWBOUNDMILL LANE, PLEASLEY,
PLOT 2 - PLANS.

Scale 1:100@ A3.

LOWER GROUND