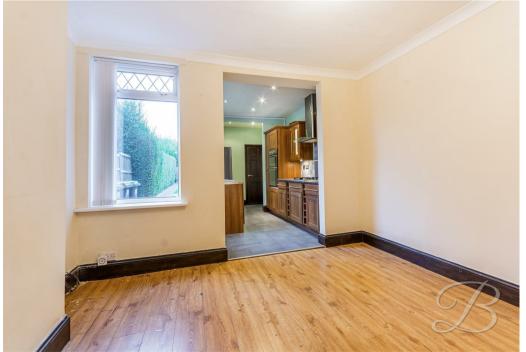

Upon entry, you will be welcomed to the lovely living room which hosts ample space for all your desired furnishings. Moving through to the dining room where you will be greeted by a spacious open plan area to enjoy sit down meals and entertaining. Conveniently the kitchen is positioned just off from here and comes complete with an array of matching cabinets. Additionally, you will find a handy downstairs WC.

Dining Room 12'2" x 11'6"

Open plan area with space for all your desired furnishings with dual aspect windows to the side and rear elevation.

Kitchen 6'11" x 14'3"
Complete with a range of

Complete with a range of matching traditional cabinets, an inset sink and drainer, integrated appliances and a window to the side elevation. Access to a handy WC.