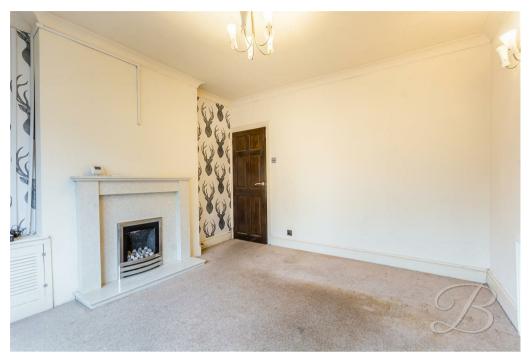

Upon entry, you will be welcomed to the lovely living room which hosts ample space for all your desired furnishings. Moving through to the dining room where you will be greeted by a spacious open plan area to enjoy sit down meals and entertaining. Conveniently the kitchen is positioned just off from here and comes complete with an array of matching cabinets. Additionally, you will find a handy downstairs WC.

## Hall

Accessible from the side elevation of the property and further access to;

Living Room 11'6" x 11'8"

Spacious room fitted with a cupboard, feature fireplace and a bay front window allowing a wealth of natural daylight to flow through.