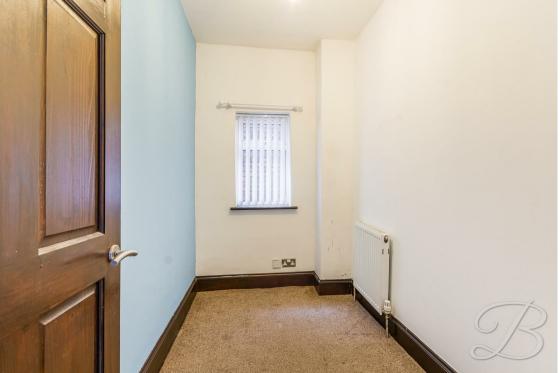

Bedroom Three 5'2" x 8'7" With carpeted flooring, central heating radiator and a window to the side elevation.

Bathroom 6'8" x 8'7"

Three piece suite including a hand wash basin, low flush WC and a corner bath with an overhead shower. Window to the rear elevation.