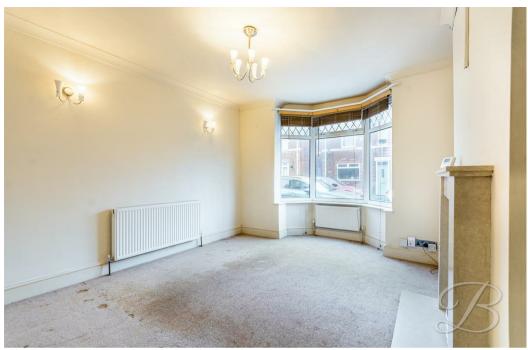

## Hall

Accessible from the side elevation of the property and further access to;

Living Room 11'6" x 11'8"

Spacious room fitted with a cupboard, feature fireplace and a bay front window allowing a wealth of natural daylight to flow through.