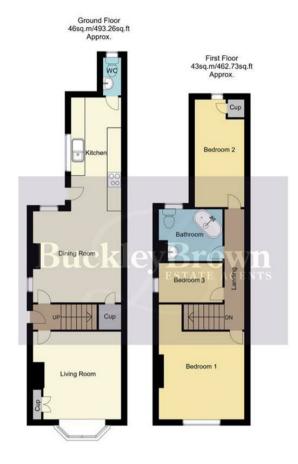

## Hall

Accessible from the side elevation of the property and further access to;

Living Room 11'6" x 11'8"

Spacious room fitted with a cupboard, feature fireplace and a bay front window allowing a wealth of natural daylight to flow through.

Dining Room 12'2" x 11'6"

Open plan area with space for all your desired furnishings with dual aspect windows to the side and rear elevation.

Kitchen 6'11" x 14'3"
Complete with a range of

Complete with a range of matching traditional cabinets, an inset sink and drainer, integrated appliances and a window to the side elevation. Access to a handy WC.

#### WC

Fitted with a hand wash basin, low flush WC and a window to the rear elevation.

### Landing

With leading access into;

Bedroom One 11'8" x 15'3" With carpeted flooring, central heating radiator and a window to the front elevation.

Bedroom Two 7'1" x 14'3"

With carpeted flooring, central heating radiator, built in cupboard and a window to the rear elevation.

Bedroom Three 5'2" x 8'7" With carpeted flooring, central heating radiator and a window to the side elevation.

Bathroom 6'8" x 8'7"

Three piece suite including a hand wash basin, low flush WC and a corner bath with an overhead shower. Window to the rear elevation.

#### Outside

Low maintenance frontage with access down the side of the house. To the rear of the property you will find an extensive garden which is mainly laid to lawn, decked seating area and both hedge and fence surround allowing for a degree of privacy.

Whilst every attempt has been made to ensure the accuracy of the floor plan contained here, no responsibility is taken for incorrect measurements of doors, windows, appliances and room or any error, omission or misstatement. Exterior and interior walls are drawn to scale based on interior measurements. Any figure given is for initial guidance only and should not be relied on as basis of valuation. These plans are for marketing purposes only and should be used as such by any prospective purchase. Specifically no guarantee is given on the total square footage of the property if quoted on this plan.