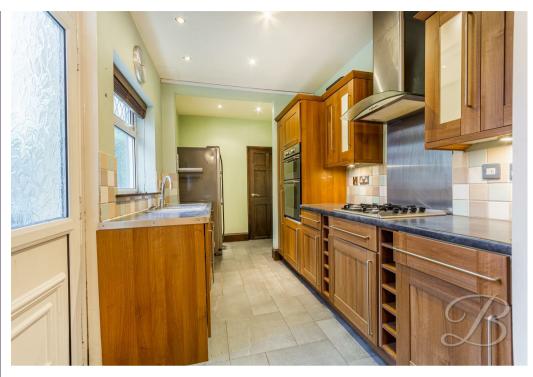

Upon entry, you will be welcomed to the lovely living room which hosts ample space for all your desired furnishings. Moving through to the dining room where you will be greeted by a spacious open plan area to enjoy sit down meals and entertaining. Conveniently the kitchen is positioned just off from here and comes complete with an array of matching cabinets. Additionally, you will find a handy downstairs WC.

Dining Room 12'2" x 11'6"

Open plan area with space for all your desired furnishings with dual aspect windows to the side and rear elevation.

Kitchen 6'11" x 14'3"
Complete with a range of

Complete with a range of matching traditional cabinets, an inset sink and drainer, integrated appliances and a window to the side elevation. Access to a handy WC.