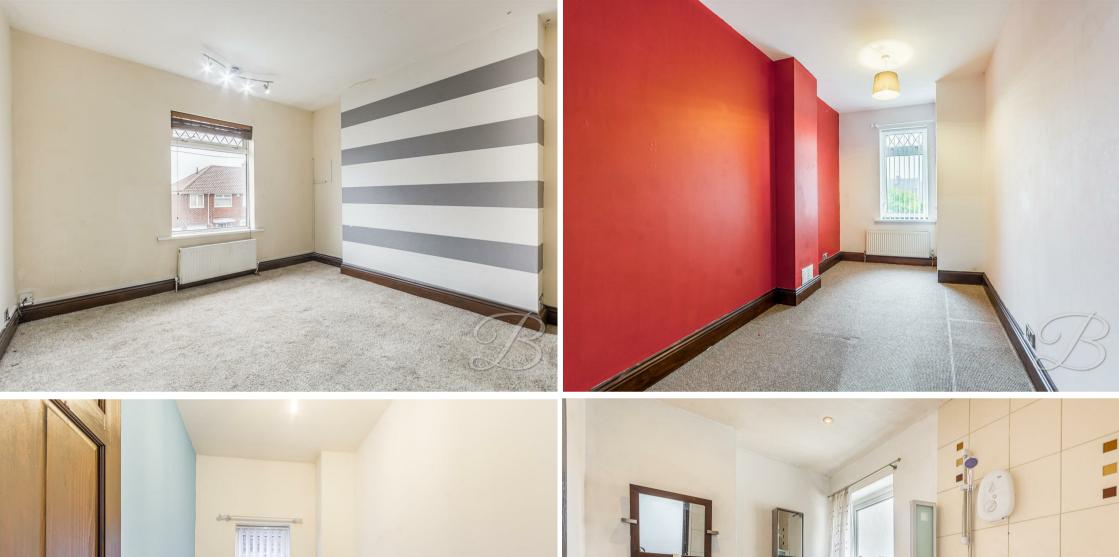

### Landing

With leading access into;

Bedroom One 11'8" x 15'3" With carpeted flooring, central heating radiator and a window to the front elevation.

Bedroom Two 7'1" x 14'3"

With carpeted flooring, central heating radiator, built in cupboard and a window to the rear elevation.

Bedroom Three 5'2" x 8'7" With carpeted flooring, central heating radiator and a window to the side elevation.

Bathroom 6'8" x 8'7"

Three piece suite including a hand wash basin, low flush WC and a corner bath with an overhead shower. Window to the rear elevation.