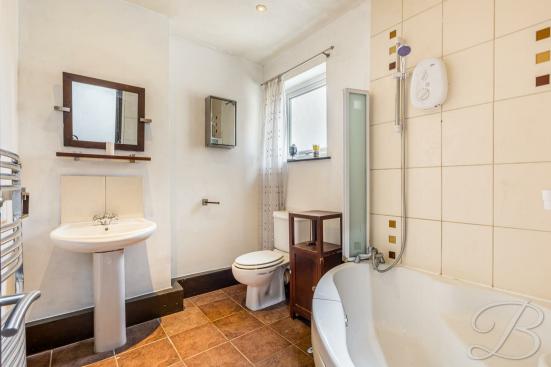

Bedroom Three 5'2" x 8'7" With carpeted flooring, central heating radiator and a window to the side elevation.

Bathroom 6'8" x 8'7"

Three piece suite including a hand wash basin, low flush WC and a corner bath with an overhead shower. Window to the rear elevation.