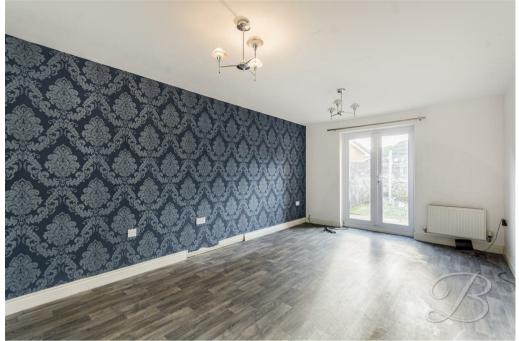

The ground floor boasts a spacious lounge with plenty of space for all of your homely furnishings along with patio doors and a box window letting in a flood of light. There is also the bonus of a second reception room which would make the perfect dining room for inviting guests over and hosting dinner parties. Through to the stunning kitchen which comes complete with a range of matching units and cabinetry, an inset sink and space for integrated appliances. The ground floor is complete with a handy storage cupboard and a WC for added convenience.

# Hall

Spacious hallway with laminate flooring.

Living Room 10'10" x 17'9" Generous sized living room with laminate flooring, central heating radiator, a box window to the front and patio doors to the rear elevation.