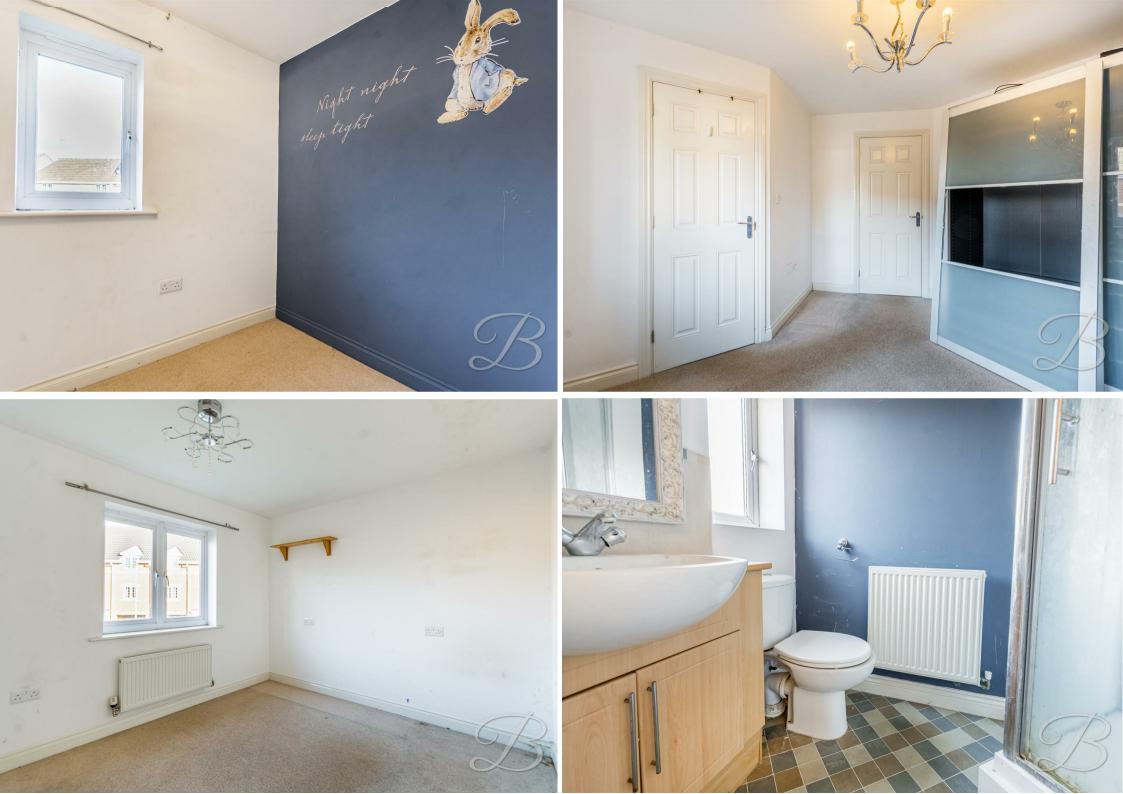

Heading upstairs, you will be welcomed to four well-maintained and proportioned bedrooms. The master bedroom benefits from its own private ensuite facility, what's not to love? Furthermore, you'll find a generously sized family bathroom.

## En Suite

Three piece suite with low flush WC, walk in shower and a hand wash basin.

Bedroom Two 9'3" x 11'0" Carpeted bedroom with central heating

radiator, ample room for your desired furniture and a window to the front elevation.

Bedroom Three 7'8" x 8'2" Carpeted bedroom with central heating radiator, ample room for your desired furniture and a window to the back elevation.

Bedroom Four 10'2" x 10'2"

Carpeted bedroom with central heating radiator, ample room for your desired furniture and a window to the front elevation.

#### Bathroom

Three piece bathroom with a bath, low flush WC and hand wash basin.

Garage 8'7" x 17'10" Ample storage space with two access points.

Outside

You will find a private rear garden with a turfed lawn- making it easy to maintain and a patio area. To the front elevation you will find a well maintained front garden with off street parking.