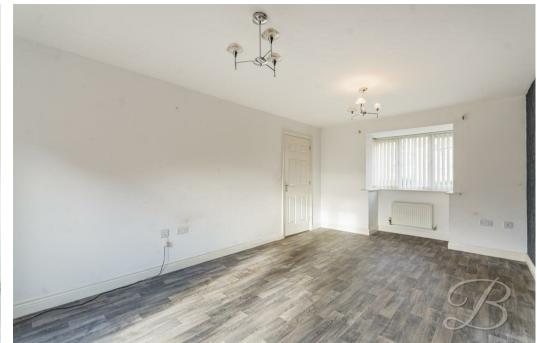

# Hall

Spacious hallway with laminate flooring.

Living Room 10'10" x 17'9" Generous sized living room with laminate flooring, central heating radiator, a box window to the front and patio doors to the rear elevation.