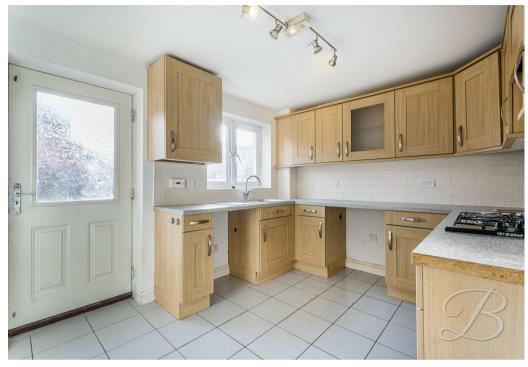

The ground floor boasts a spacious lounge with plenty of space for all of your homely furnishings along with patio doors and a box window letting in a flood of light. There is also the bonus of a second reception room which would make the perfect dining room for inviting guests over and hosting dinner parties. Through to the stunning kitchen which comes complete with a range of matching units and cabinetry, an inset sink and space for integrated appliances. The ground floor is complete with a handy storage cupboard and a WC for added convenience.

## Kitchen 9'4" x 11'1"

Matching wooden cabinets with ample work top space above, space for integrated appliances, an inset sink, tiled floor and a window to the back elevation.