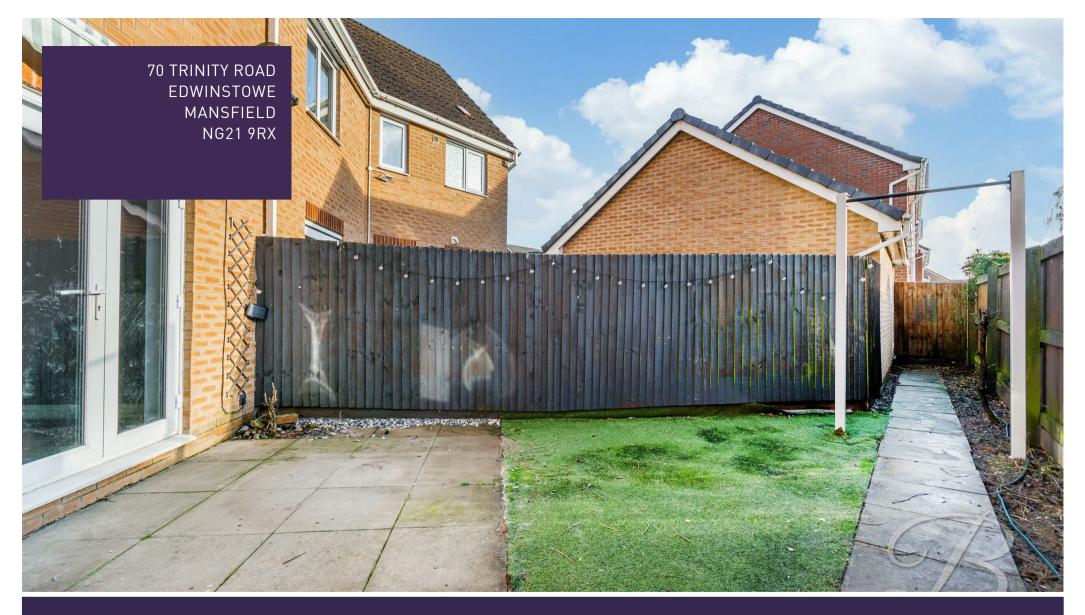

The garden complements the home perfectly with a spacious lawn to the rear with a patio seating area, turfed lawn and fence surround. A perfect setting to take advantage of with family and friends. This property also has the advantage of coming with a generous sized garage, perfect for storage or a car!... Don't miss this opportunity, call us now to arrange a viewing.

#### Bathroom

Three piece bathroom with a bath, low flush WC and hand wash basin.

Garage 8'7" x 17'10" Ample storage space with two access points.

Outside

You will find a private rear garden with a turfed lawn- making it easy to maintain and a patio area. To the front elevation you will find a well maintained front garden with off street parking.