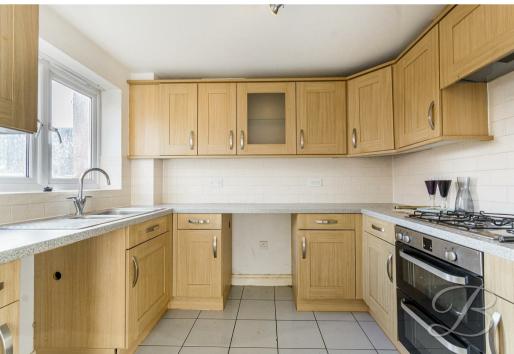

The ground floor boasts a spacious lounge with plenty of space for all of your homely furnishings along with patio doors and a box window letting in a flood of light. There is also the bonus of a second reception room which would make the perfect dining room for inviting guests over and hosting dinner parties. Through to the stunning kitchen which comes complete with a range of matching units and cabinetry, an inset sink and space for integrated appliances. The ground floor is complete with a handy storage cupboard and a WC for added convenience.

## Kitchen 9'4" x 11'1"

Matching wooden cabinets with ample work top space above, space for integrated appliances, an inset sink, tiled floor and a window to the back elevation.