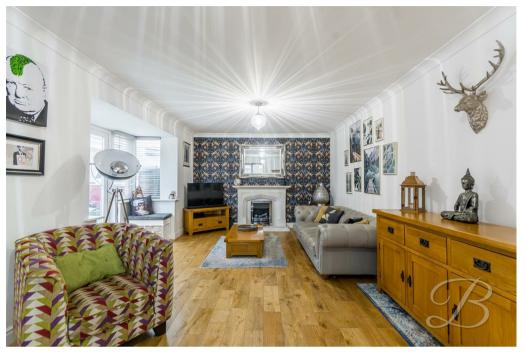

Upon entry, you will be welcomed in by a light and airy hall gaining access to the WC and other reception rooms. The house boasts a spacious living room with a feature fireplace and french doors to the garden, allowing the natural light to flow in, providing a great space for relaxation and entertaining. One of the key features of this property is its open-plan kitchen/dining room, this encourages a free-flowing movement between the two spaces, perfect for modern living. The kitchen is complete with matching units and cabinetry and ample worktop space, as-well as handy built in storage cupboards.

### Living Room 11'7" x 21'9"

With wooden flooring, feature fireplace, window to front elevation and double doors leading to the garden.

Kitchen/Dining Room 14'7" x 21'9" Complete with wooden flooring, matching cabinetry and units and ample worktop space with an inset sink and drainer. Integrated appliances such as a gas hob and cooker and windows to the rear, side and front elevation.