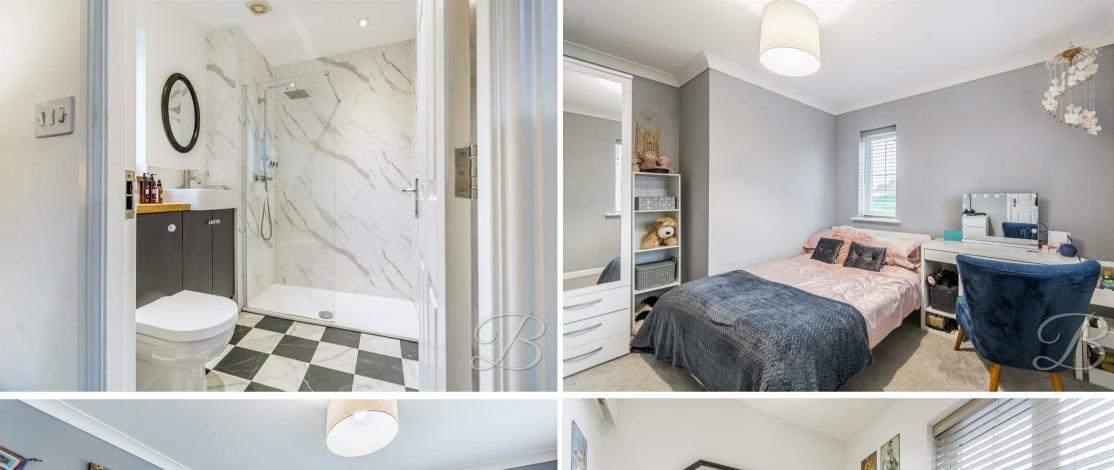

As you explore the property, you will find four well-proportioned bedrooms, offering plenty of room for all of your homely furnishings. The master and third bedroom benefit from built in wardrobes and the master has its own en-suite facility. The en-suite is completed with a modern three piece suite and the main bathroom consists of a beautiful four piece suite including a free standing clawfoot bathtub and walk in shower.

### En-suite 5'4" x 7'3"

Complete with a three piece suite including a walk in shower, low flush WC and hand wash basin.

### Bedroom Two 11'6" x 10'7"

With carpeted flooring, central heating radiator and windows to side and front elevation.