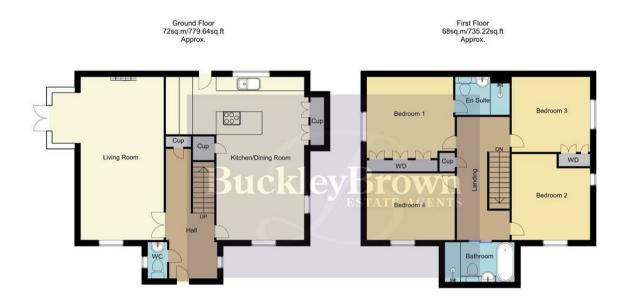

### Entrance Hall

With wooden flooring, window to side elevation, built in storage cupboard and access to:

#### WC

With low flush WC, hand wash basin and window to side elevation.

### Living Room 11'7" x 21'9"

With wooden flooring, feature fireplace, window to front elevation and double doors leading to the garden.

Kitchen/Dining Room 14'7" x 21'9" Complete with wooden flooring, matching cabinetry and units and ample worktop space with an inset sink and drainer. Integrated appliances such as a gas hob and cooker and windows to the rear, side and front elevation.

# Landing

With carpeted flooring, a built in storage cupboard and access to;

#### Bedroom One 12'8" x 11'7"

With carpeted flooring, built in wardrobes, window to side elevation and access to its own en-suite facility.

### En-suite 5'4" x 7'3"

Complete with a three piece suite including a walk in shower, low flush WC and hand wash basin.

### Bedroom Two 11'6" x 10'7"

With carpeted flooring, central heating radiator and windows to side and front elevation.

### Bedroom Three 10'1" x 10'7"

With carpeted flooring, built in wardrobes and window to side elevation.

## Bedroom Four 8'3" x 11'10"

With carpeted flooring, central heating radiator and window to front elevation.

## Bathroom 5'2" x 9'8"

Complete with a four piece suit including a walk in shower, free standing clawfoot bath, low flush WC and hand wash basin.

#### Outside

To the front you will find ample off-road parking, further to the rear you will discover a patio area and laid lawn with a fence surround.

Whilst every attempt has been made to ensure the accuracy of the floor plan contained here, no responsibility is taken for incorrect measurements of doors, windows, appliances and room or any error, omission or misstatement. Exterior and interior walls are drawn to scale based on interior measurements. Any figure given is for initial guidance only and should not be relied on as basis of valuation. These plans are for marketing purposes only and should be used as such by any prospective purchase. Specifically no guarantee is should not be relied on as a basis of valuation. These plans are for marketing purposes only and should be used as such by any prospective purchase. Specifically no guarantee is given on the total square footage of the property if quoted on this plan.