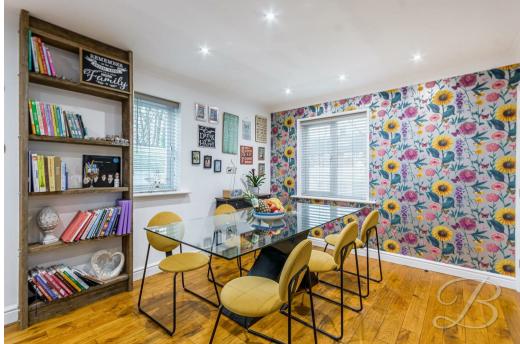

Upon entry, you will be welcomed in by a light and airy hall gaining access to the WC and other reception rooms. The house boasts a spacious living room with a feature fireplace and french doors to the garden, allowing the natural light to flow in, providing a great space for relaxation and entertaining. One of the key features of this property is its open-plan kitchen/dining room, this encourages a free-flowing movement between the two spaces, perfect for modern living. The kitchen is complete with matching units and cabinetry and ample worktop space, as-well as handy built in storage cupboards.

### Living Room 11'7" x 21'9"

With wooden flooring, feature fireplace, window to front elevation and double doors leading to the garden.

Kitchen/Dining Room 14'7" x 21'9" Complete with wooden flooring, matching cabinetry and units and ample worktop space with an inset sink and drainer. Integrated appliances such as a gas hob and cooker and windows to the rear, side and front elevation.