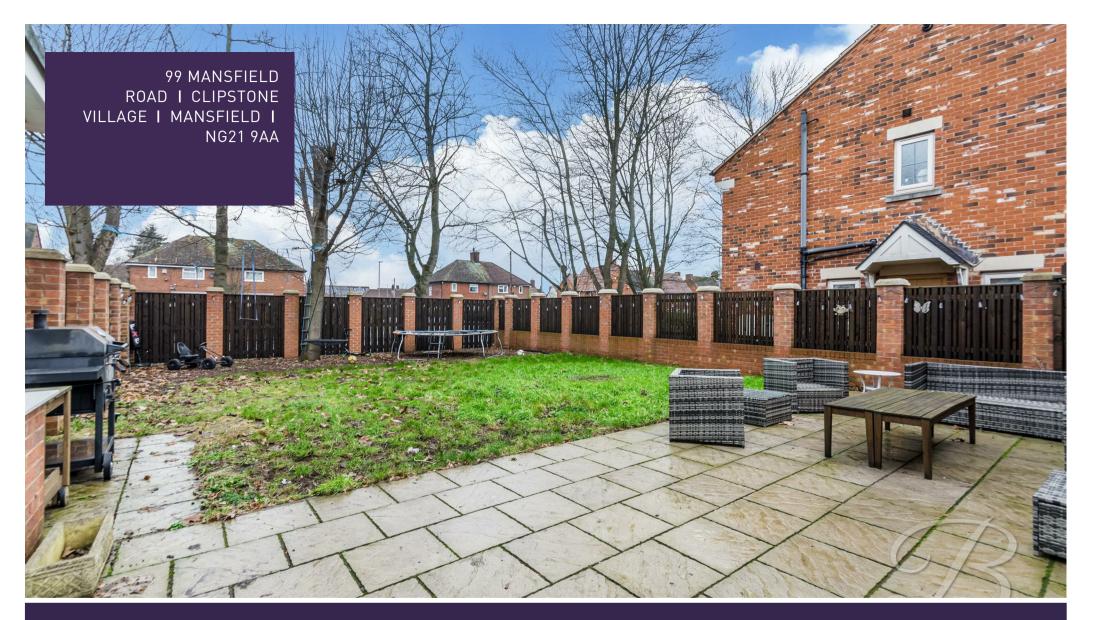

Outside is certain to further impress with its spacious driveway to the front with a landscaped garden to the rear presenting a low maintenance space that looks lovely all year round. You will find a patio area, laid lawn and a surrounding fence for additional privacy. Don't miss out on this fantastic property. Contact us today to arrange a viewing.

#### Outside

To the front you will find ample off-road parking, further to the rear you will discover a patio area and laid lawn with a fence surround.

Whilst every attempt has been made to ensure the accuracy of the floor plan contained here, no responsibility is taken for incorrect measurements of doors, windows, appliances and room or any error, omission or misstatement. Exterior and interior walls are drawn to scale based on interior measurements. Any figure given is for initial guidance only and should not be relied on as basis of valuation. These plans are for marketing purposes only and should be used as such by any prospective purchase. Specifically no guarantee is should not be relied on as a basis of valuation. These plans are for marketing purposes only and should be used as such by any prospective purchase. Specifically no guarantee is given on the total square footage of the property if quoted on this plan.