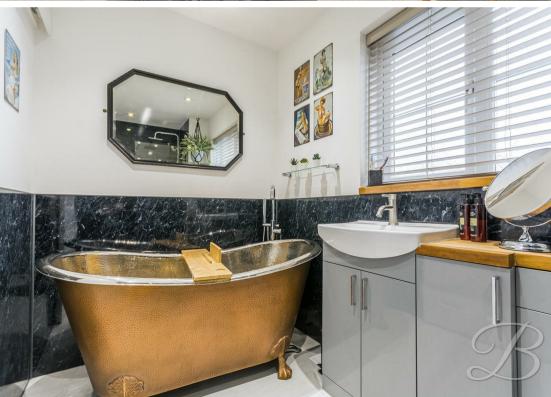

As you explore the property, you will find four well-proportioned bedrooms, offering plenty of room for all of your homely furnishings. The master and third bedroom benefit from built in wardrobes and the master has its own en-suite facility. The en-suite is completed with a modern three piece suite and the main bathroom consists of a beautiful four piece suite including a free standing clawfoot bathtub and walk in shower.

## Bathroom 5'2" x 9'8"

Complete with a four piece suit including a walk in shower, free standing clawfoot bath, low flush WC and hand wash basin.