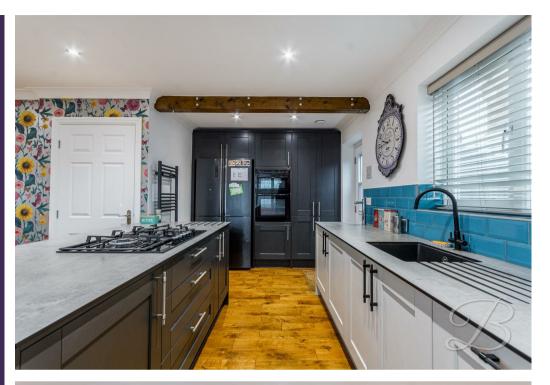

Upon entry, you will be welcomed in by a light and airy hall gaining access to the WC and other reception rooms. The house boasts a spacious living room with a feature fireplace and french doors to the garden, allowing the natural light to flow in, providing a great space for relaxation and entertaining. One of the key features of this property is its open-plan kitchen/dining room, this encourages a free-flowing movement between the two spaces, perfect for modern living. The kitchen is complete with matching units and cabinetry and ample worktop space, as-well as handy built in storage cupboards.

### Living Room 11'7" x 21'9"

With wooden flooring, feature fireplace, window to front elevation and double doors leading to the garden.

Kitchen/Dining Room 14'7" x 21'9" Complete with wooden flooring, matching cabinetry and units and ample worktop space with an inset sink and drainer. Integrated appliances such as a gas hob and cooker and windows to the rear, side and front elevation.