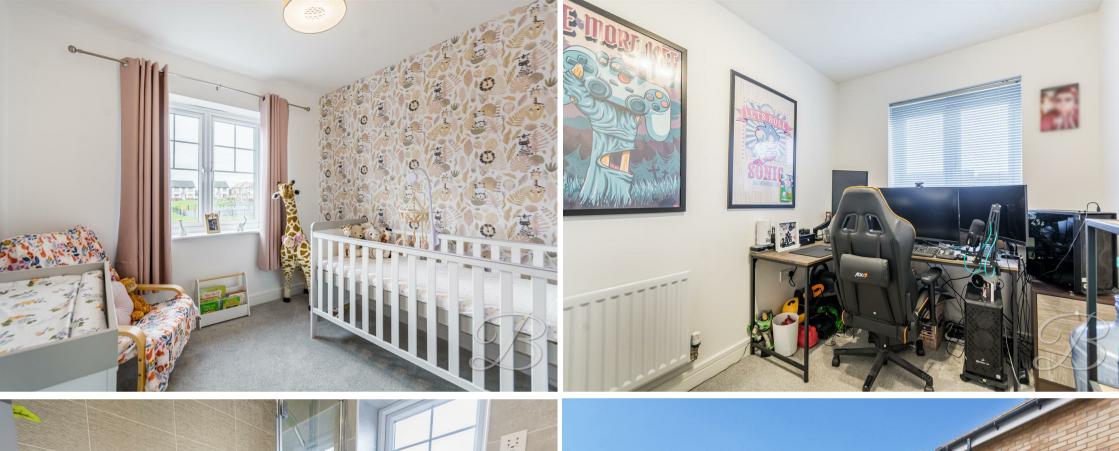

Heading to the first floor, you'll discover three bedrooms which have all been kept to a high standard throughout with plenty of space and flexibility to add your own homely furnishings. The master bedroom also benefits from its own en-suite facility, this includes a neutral and modern three piece suite, with a walk in shower, low flush WC and hand wash basin. The main bathroom also includes a three piece suite including a bath with an overhead shower.

# Bedroom Two 9'0" x 9'10"

Complete with carpeted flooring, central heating radiator and window to front elevation.

### Bedroom Three 7'1" x 10'11"

With carpeted flooring, central heating radiator and window to rear elevation.