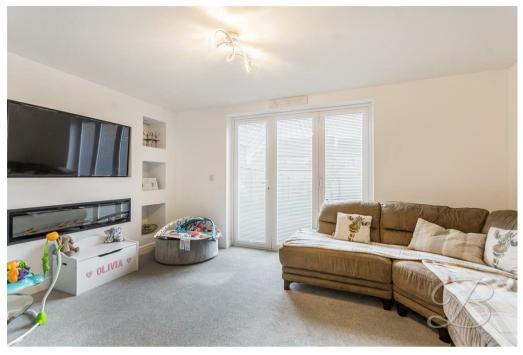

Upon entry, you'll be welcomed by a modern open plan kitchen and living area providing an inviting hub of a home, its layout is perfect for both cooking and socialising, ensuring every culinary need is met. In the kitchen you will find a matching range of cabinets with complimentary work surfaces over, an inset sink and integrated appliances, not to mention the space for additional appliances. The living room provides a wonderful environment for you to spend your spare time, with large bi-folding doors allowing a wealth of natural light to flow through! You will also find a handy WC between the kitchen and living room.

## Living Room 16'6" x 9'11"

With Carpeted flooring, central heating radiator, window to front elevation, bifolding doors to side elevation and an open plan design creating access to the kitchen/ Diner.