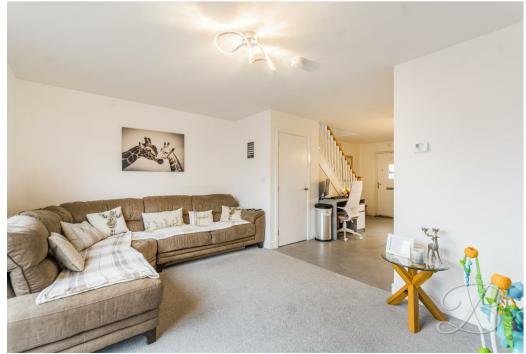

Upon entry, you'll be welcomed by a modern open plan kitchen and living area providing an inviting hub of a home, its layout is perfect for both cooking and socialising, ensuring every culinary need is met. In the kitchen you will find a matching range of cabinets with complimentary work surfaces over, an inset sink and integrated appliances, not to mention the space for additional appliances. The living room provides a wonderful environment for you to spend your spare time, with large bi-folding doors allowing a wealth of natural light to flow through! You will also find a handy WC between the kitchen and living room.

## Living Room 16'6" x 9'11"

With Carpeted flooring, central heating radiator, window to front elevation, bifolding doors to side elevation and an open plan design creating access to the kitchen/ Diner.