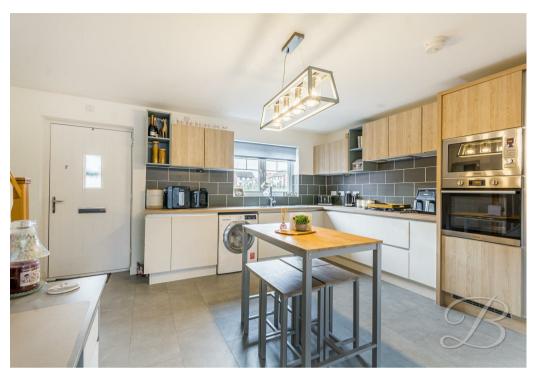

Upon entry, you'll be welcomed by a modern open plan kitchen and living area providing an inviting hub of a home, its layout is perfect for both cooking and socialising, ensuring every culinary need is met. In the kitchen you will find a matching range of cabinets with complimentary work surfaces over, an inset sink and integrated appliances, not to mention the space for additional appliances. The living room provides a wonderful environment for you to spend your spare time, with large bi-folding doors allowing a wealth of natural light to flow through! You will also find a handy WC between the kitchen and living room.

Kitchen/Dining Room 16'6" x 12'4" Complete with a range of matching floor to ceiling units and cabinets, with complimentary work surface over, inset sink and a window to front elevation.