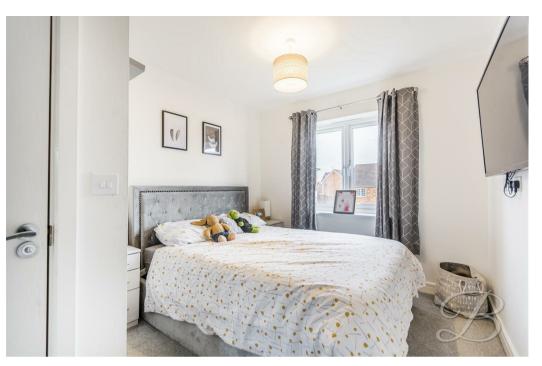

Heading to the first floor, you'll discover three bedrooms which have all been kept to a high standard throughout with plenty of space and flexibility to add your own homely furnishings. The master bedroom also benefits from its own en-suite facility, this includes a neutral and modern three piece suite, with a walk in shower, low flush WC and hand wash basin. The main bathroom also includes a three piece suite including a bath with an overhead shower.

# Bedroom One 9'0" x 14'5"

With carpeted flooring, central heating radiator and window to rear elevation. This bedroom benefits from its own en-suite facility.