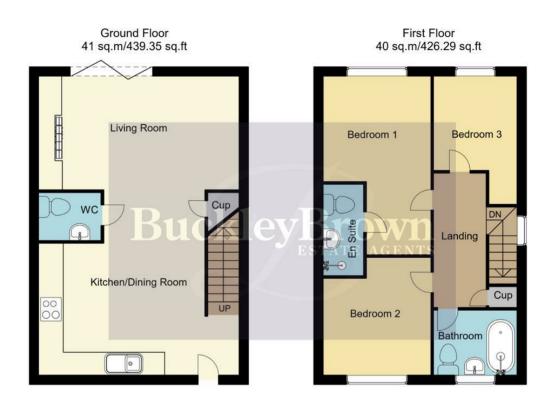

Upon entry, you'll be welcomed by a modern open plan kitchen and living area providing an inviting hub of a home, its layout is perfect for both cooking and socialising, ensuring every culinary need is met. In the kitchen you will find a matching range of cabinets with complimentary work surfaces over, an inset sink and integrated appliances, not to mention the space for additional appliances. The living room provides a wonderful environment for you to spend your spare time, with large bi-folding doors allowing a wealth of natural light to flow through! You will also find a handy WC between the kitchen and living room.

Heading to the first floor, you'll discover three bedrooms which have all been kept to a high standard throughout with plenty of space and flexibility to add your own homely furnishings. The master bedroom also benefits from its own en-suite facility, this includes a neutral and modern three piece suite, with a walk in shower, low flush WC and hand wash basin. The main bathroom also includes a three piece suite including a bath with an overhead shower.

Kitchen/Dining Room 16'6" x 12'4" Complete with a range of matching floor to ceiling units and cabinets, with complimentary work surface over, inset sink and a window to front elevation.

## Living Room 16'6" x 9'11"

With Carpeted flooring, central heating radiator, window to front elevation, bifolding doors to side elevation and an open plan design creating access to the kitchen/ Diner.

### WC

Complete with central heating radiator, low flush WC and hand wash basin.

## Landing

With access to;

# Bedroom One 9'0" x 14'5"

With carpeted flooring, central heating radiator and window to rear elevation. This bedroom benefits from its own en-suite facility.

### En-Suite

Complete with a modern three piece suite, including a shower, low flush WC and hand wash basin.

# Bedroom Two 9'0" x 9'10"

Complete with carpeted flooring, central heating radiator and window to front elevation.

### Bedroom Three 7'1" x 10'11"

With carpeted flooring, central heating radiator and window to rear elevation.

### Bathroom

Complete with a three piece suite, including a bath, low flush WC and hand wash basin. Window to front elevation.

#### Outside

The rear garden is enclosed and easy to maintain with an artificial lawn and a patio seating area and ample off-road parking.

Whilst every attempt has been made to ensure the accuracy of the floor plan contained here, no responsibility is taken for incorrect measurements of doors, windows, appliances and room or any error, omission or misstatement. Exterior and interior walls are drawn to scale based on interior measurements. Any figure given is for initial guidance only and should not be relied on as basis of valuation. These plans are for marketing purposes only and should be used as such by any prospective purchase. Specially no guarantee is should not be relied on as a basis of valuation. These plans are for marketing purposes only and should be used as such by any prospective purchase. Specially no guarantee is given on the total square footage of the property if quoted on this plan.