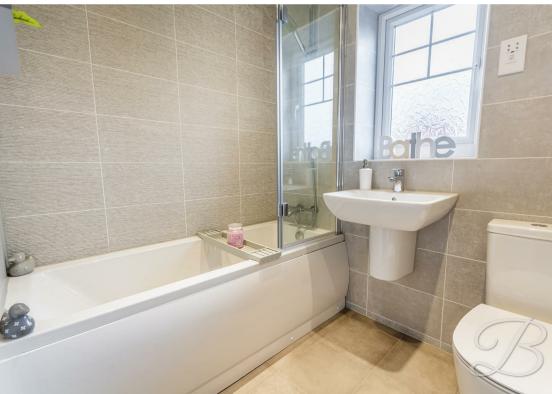

Heading to the first floor, you'll discover three bedrooms which have all been kept to a high standard throughout with plenty of space and flexibility to add your own homely furnishings. The master bedroom also benefits from its own en-suite facility, this includes a neutral and modern three piece suite, with a walk in shower, low flush WC and hand wash basin. The main bathroom also includes a three piece suite including a bath with an overhead shower.

### Bathroom

Complete with a three piece suite, including a bath, low flush WC and hand wash basin. Window to front elevation.