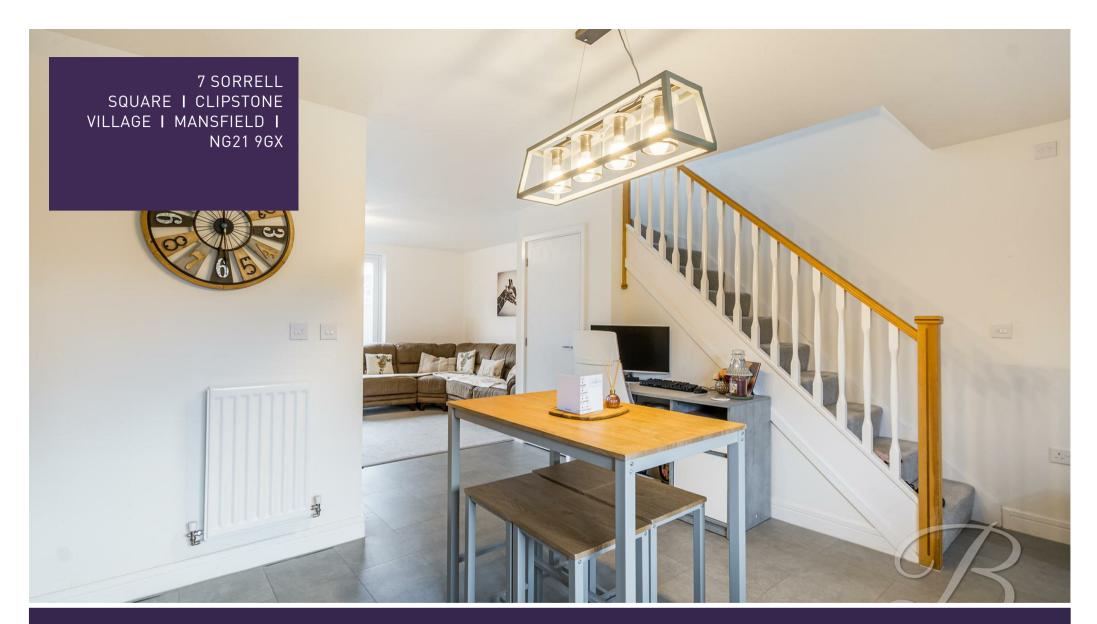

Upon entry, you'll be welcomed by a modern open plan kitchen and living area providing an inviting hub of a home, its layout is perfect for both cooking and socialising, ensuring every culinary need is met. In the kitchen you will find a matching range of cabinets with complimentary work surfaces over, an inset sink and integrated appliances, not to mention the space for additional appliances. The living room provides a wonderful environment for you to spend your spare time, with large bi-folding doors allowing a wealth of natural light to flow through! You will also find a handy WC between the kitchen and living room.

## Living Room 16'6" x 9'11"

With Carpeted flooring, central heating radiator, window to front elevation, bifolding doors to side elevation and an open plan design creating access to the kitchen/ Diner.