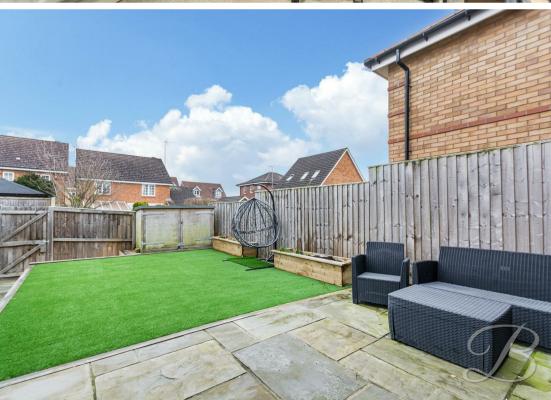

Outside you will find an enclosed garden with an artificial lawn presenting a low maintenance space that looks lovely all year round. There is also a patio area which is perfect for socialising in the summer months. To the rear you will find ample off-road parking. You won't want to miss out on this one, so call now to arrange a viewing!

#### Outside

The rear garden is enclosed and easy to maintain with an artificial lawn and a patio seating area and ample off-road parking.

Whilst every attempt has been made to ensure the accuracy of the floor plan contained here, no responsibility is taken for incorrect measurements of doors, windows, appliances and room or any error, omission or misstatement. Exterior and interior walls are drawn to scale based on interior measurements. Any figure given is for initial guidance only and should not be relied on as basis of valuation. These plans are for marketing purposes only and should be used as such by any prospective purchase. Specially no guarantee is should not be relied on as a basis of valuation. These plans are for marketing purposes only and should be used as such by any prospective purchase. Specially no guarantee is given on the total square footage of the property if quoted on this plan.