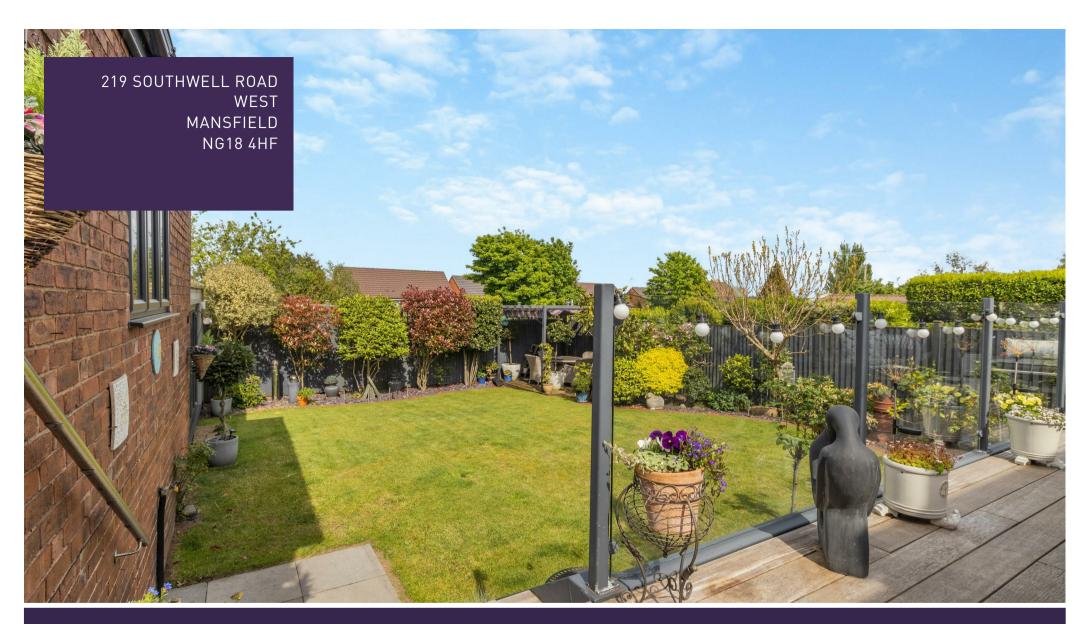

Outside, the residence boasts a very spacious and well maintained garden with its own garden room; perfect for hosting in the summer months, a wooden decking, a wooden pergola, its own free standing garage and a magnificent private front garden with electric gates making it super safe and more seating area if you need it!Call today to book a viewing whilst you can.

### Outside

Well maintained lawn and patio area with a raised wooden decking that leads around the side and front of the orangery. To the front you will find a large private driveway and more seating space.