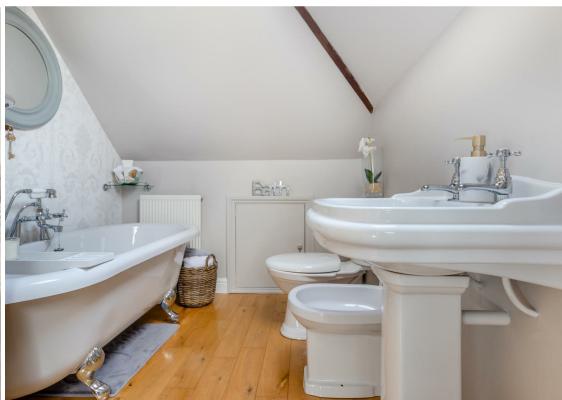

## En Suite Bathroom 8'3" x 6'5"

Beautiful bathroom with a lone standing clawfoot bath tub, low flush WC, a traditional bidet and hand wash basin.