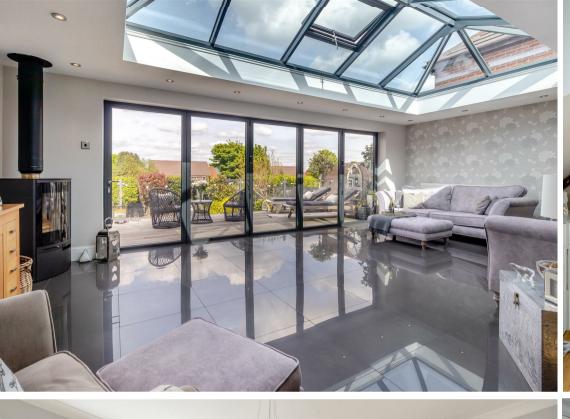

### Orangery 23'1" x 13'7"

Impressive space with glossy tiled flooring, a feature log burner, contemporary roof lantern, spotlights and ample space for your desired furniture, with bifold doors leading into the decking.