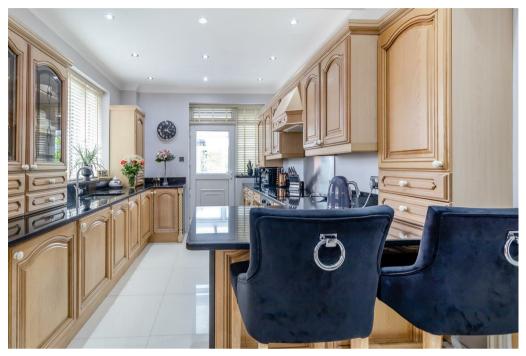

Starting with the lounge/bedroom four; the bay window provides a bright and airy atmosphere whist hosting the perfect space to relax and unwind, this room oozes potential for a fourth bedroom making it perfect for growing families and also inherits ample space for furnishings and homely touches. Moving further, the impressive kitchen/diner which is fitted with a range of matching cabinets, and work surfaces above, you won't need to touch a thing! Not to mention the range of integrated appliances, spotlights and breakfast bar which complete the room. Into the next room you'll find a dining area with ample space for your desired dining furniture. The piste of resistance in this property has to be the newly renovated orangery extension. This room is impressive to say the least with its contemporary roof lantern and bifold doors. Finishing the first floor you'll find two more spacious and versatile bedrooms and a family shower room.

## Kitchen 16'11" x 9'2"

Matching cabinets with ample work top space over, integrated appliances, an inset sink, breakfast bar/island and windows to the side elevation. Access door for the utility.