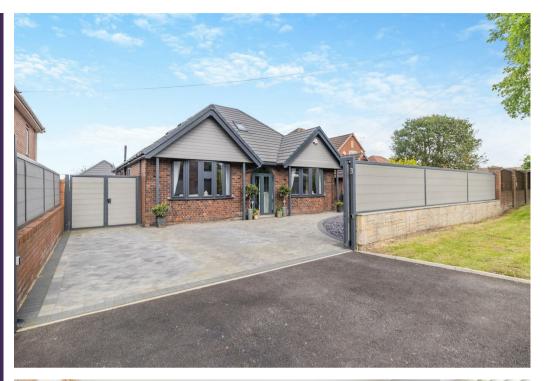

Outside, the residence boasts a very spacious and well maintained garden with its own garden room; perfect for hosting in the summer months, a wooden decking, a wooden pergola, its own free standing garage and a magnificent private front garden with electric gates making it super safe and more seating area if you need it!Call today to book a viewing whilst you can.

### Outside

Well maintained lawn and patio area with a raised wooden decking that leads around the side and front of the orangery. To the front you will find a large private driveway and more seating space.