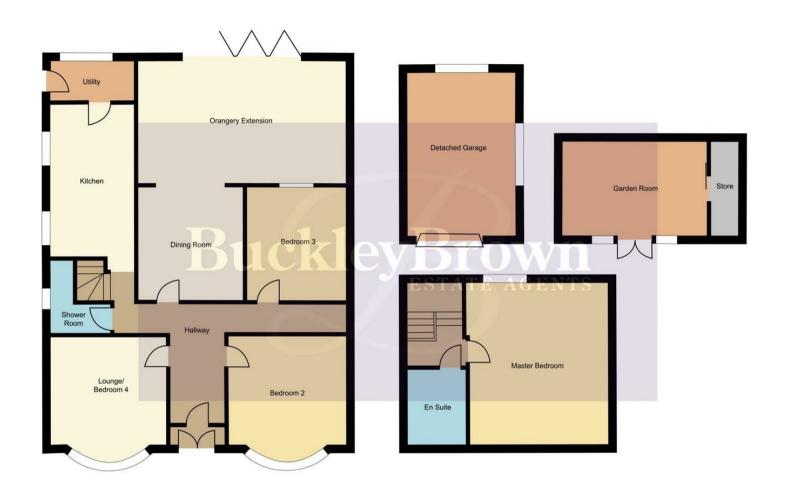

Hallway 25'9" x 13'2"

Stunning Hallway with stained glass windows in the door upon entry! Grand and spacious area.

Lounge/Bedroom Four 13'8" x 12'11" Light and airy lounge area with a feature fireplace, laminate flooring, central heating radiator and a bay window to the front exterior. This room also has potential to be a fourth bedroom.

## Kitchen 16'11" x 9'2"

Matching cabinets with ample work top space over, integrated appliances, an inset sink, breakfast bar/island and windows to the side elevation. Access door for the utility.

# Utility 9'2" x 4'3"

Space for appliances with built in work top space and shelves.

## Dining Room 12'6" x 11'10"

Ample space for your desired dining furniture with a feature fireplace area and an opening into the orangery extension.

### Orangery 23'1" x 13'7"

Impressive space with glossy tiled flooring, a feature log burner, contemporary roof lantern, spotlights and ample space for your desired furniture, with bifold doors leading into the decking.

### Shower Room 8'0" x 6'7"

Built in shower, low flush WC and hand wash basin.

Neutral bedroom with a large bay window, ample space for your desired furniture, central heating radiator and a modern laminate floor.

### Bedroom three 12'6" x 10'11"

Neutral bedroom with a window looking out into the orangery, ample space for your desired furniture, central heating radiator and a modern laminate floor. Could be used as a gym or home office too.

# Landing 9'2" x 6'1"

Entrance to the master bedroom.

## Master Bedroom (one) 15'8" x 17'10"

Generous size master bedroom with wooden feature beams and spotlights, wooden flooring, ample space for your desired furniture, central heating radiator and a window to the rear elevation.

## En Suite Bathroom 8'3" x 6'5"

Beautiful bathroom with a lone standing clawfoot bath tub, low flush WC, a traditional bidet and hand wash basin.

# Detached Garage 18'0" x 11'11"

Ample storage space with access from the front and back exterior.

### Garden Room 16'0" x 10'4"

Spotlit garden room with laminate flooring, double patio doors and electrics. Perfect for hosting in the summer.