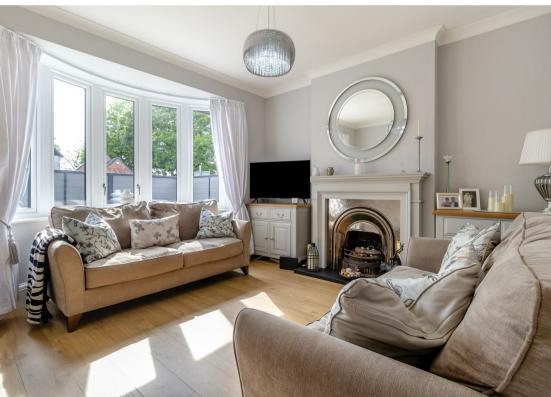

Hallway 25'9" x 13'2"

Stunning Hallway with stained glass windows in the door upon entry! Grand and spacious area.

Lounge/Bedroom Four 13'8" x 12'11" Light and airy lounge area with a feature fireplace, laminate flooring, central heating radiator and a bay window to the front exterior. This room also has potential to be a fourth bedroom.