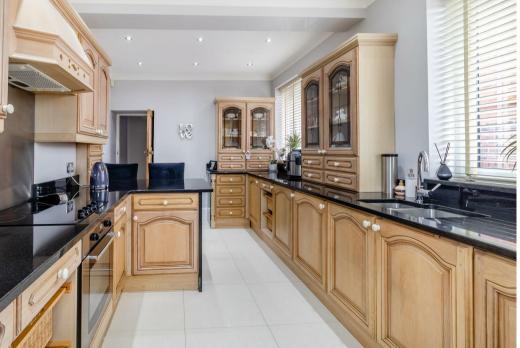

Starting with the lounge/bedroom four; the bay window provides a bright and airy atmosphere whist hosting the perfect space to relax and unwind, this room oozes potential for a fourth bedroom making it perfect for growing families and also inherits ample space for furnishings and homely touches. Moving further, the impressive kitchen/diner which is fitted with a range of matching cabinets, and work surfaces above, you won't need to touch a thing! Not to mention the range of integrated appliances, spotlights and breakfast bar which complete the room. Into the next room you'll find a dining area with ample space for your desired dining furniture. The piste of resistance in this property has to be the newly renovated orangery extension. This room is impressive to say the least with its contemporary roof lantern and bifold doors. Finishing the first floor you'll find two more spacious and versatile bedrooms and a family shower room.

## Kitchen 16'11" x 9'2"

Matching cabinets with ample work top space over, integrated appliances, an inset sink, breakfast bar/island and windows to the side elevation. Access door for the utility.