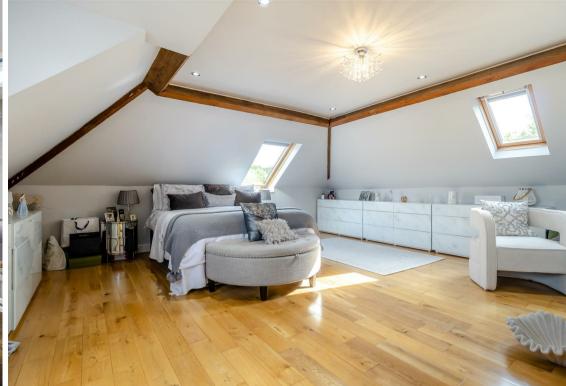

## Master Bedroom (one) 15'8" x 17'10"

Generous size master bedroom with wooden feature beams and spotlights, wooden flooring, ample space for your desired furniture, central heating radiator and a window to the rear elevation.