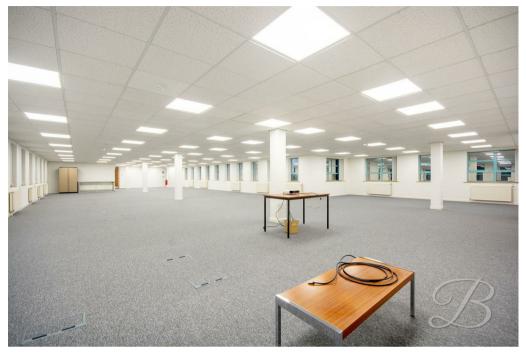

Spanning an impressive 4,438 square feet, the left hand side unit boasts a spacious open plan office layout, allowing for versatile use and easy adaptation to suit various business needs.

The established location is a significant advantage, providing excellent visibility and accessibility for both clients and employees. With its modern design and ample space, this commercial property is ideal for companies looking to create a productive and inviting work environment.

Please contact the agent regarding the Building Rates.

\*Each Party will be responsible for their own legal fees incurred\*

Large Open Space 45'5" x 86'2"

Office 12'2" x 16'6"

Office 12'2" x 17'8"

Office 17'1" x 22'11"