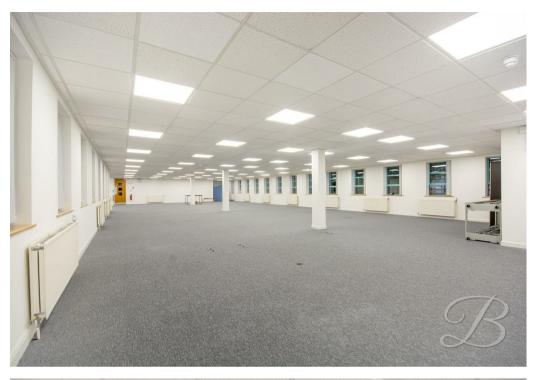

Spanning an impressive 4,438 square feet, the left hand side unit boasts a spacious open plan office layout, allowing for versatile use and easy adaptation to suit various business needs.

The established location is a significant advantage, providing excellent visibility and accessibility for both clients and employees. With its modern design and ample space, this commercial property is ideal for companies looking to create a productive and inviting work environment.

Please contact the agent regarding the Building Rates.

\*Each Party will be responsible for their own legal fees incurred\*

Large Open Space 45'5" x 86'2"

Office 12'2" x 16'6"

Office 12'2" x 17'8"

Office 17'1" x 22'11"