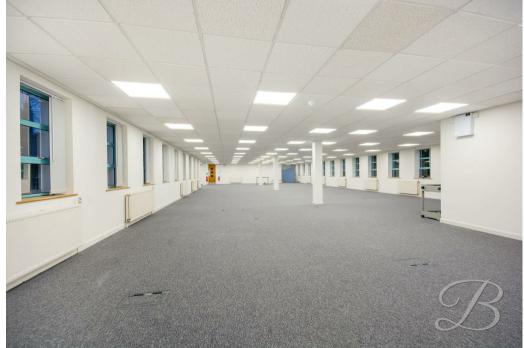

Spanning an impressive 4,438 square feet, the left hand side unit boasts a spacious open plan office layout, allowing for versatile use and easy adaptation to suit various business needs.

The established location is a significant advantage, providing excellent visibility and accessibility for both clients and employees. With its modern design and ample space, this commercial property is ideal for companies looking to create a productive and inviting work environment.

Please contact the agent regarding the Building Rates.

\*Each Party will be responsible for their own legal fees incurred\*

Large Open Space 45'5" x 86'2"

Office 12'2" x 16'6"

Office 12'2" x 17'8"

Office 17'1" x 22'11"