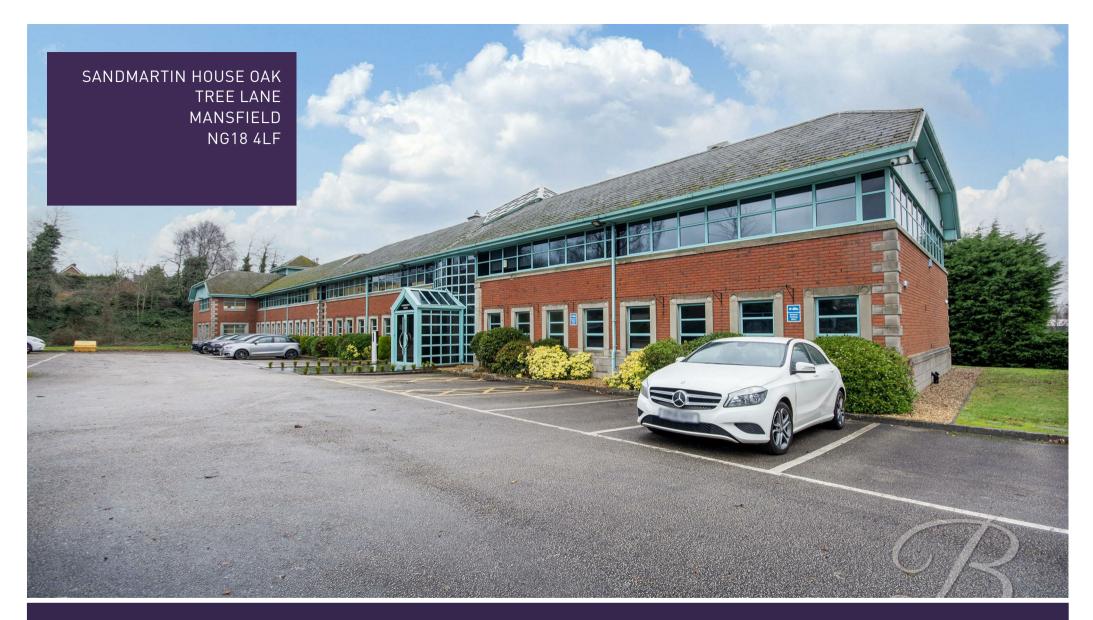

£42,000 Per Annum

SANDMARTIN HOUSE OAK TREE LANE | | MANSFIELD | NG18 4LF

Nestled in the heart of Mansfield on the esteemed Oak Tree Lane, this high-quality ground floor commercial building presents an exceptional opportunity for businesses seeking a prime location. Southwell Road West provides direct access to the A617 or the A38 Leading to J28 of the M1.

Spanning an impressive 4,438 square feet, the left hand side unit boasts a spacious open plan office layout, allowing for versatile use and easy adaptation to suit various business needs.

The established location is a significant advantage, providing excellent visibility and accessibility for both clients and employees. With its modern design and ample space, this commercial property is ideal for companies looking to create a productive and inviting work environment.