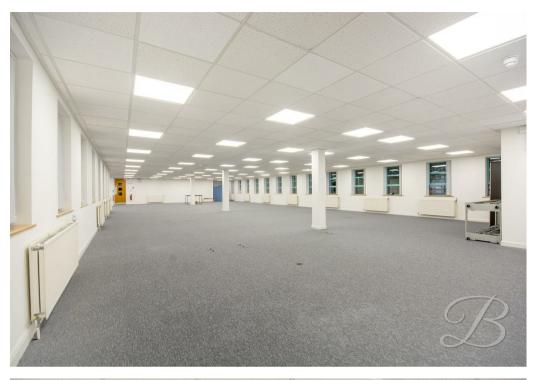

Spanning an impressive 4,438 square feet, the left hand side unit boasts a spacious open plan office layout, allowing for versatile use and easy adaptation to suit various business needs.

The established location is a significant advantage, providing excellent visibility and accessibility for both clients and employees. With its modern design and ample space, this commercial property is ideal for companies looking to create a productive and inviting work environment.