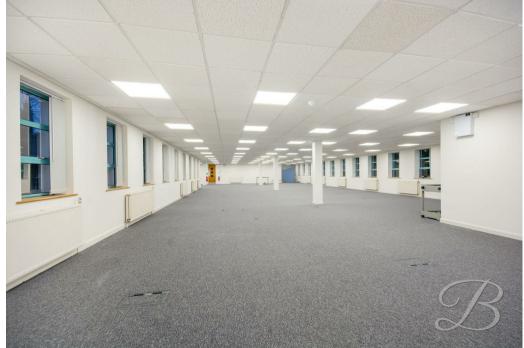

Spanning an impressive 4,438 square feet, the left hand side unit boasts a spacious open plan office layout, allowing for versatile use and easy adaptation to suit various business needs.

The established location is a significant advantage, providing excellent visibility and accessibility for both clients and employees. With its modern design and ample space, this commercial property is ideal for companies looking to create a productive and inviting work environment.