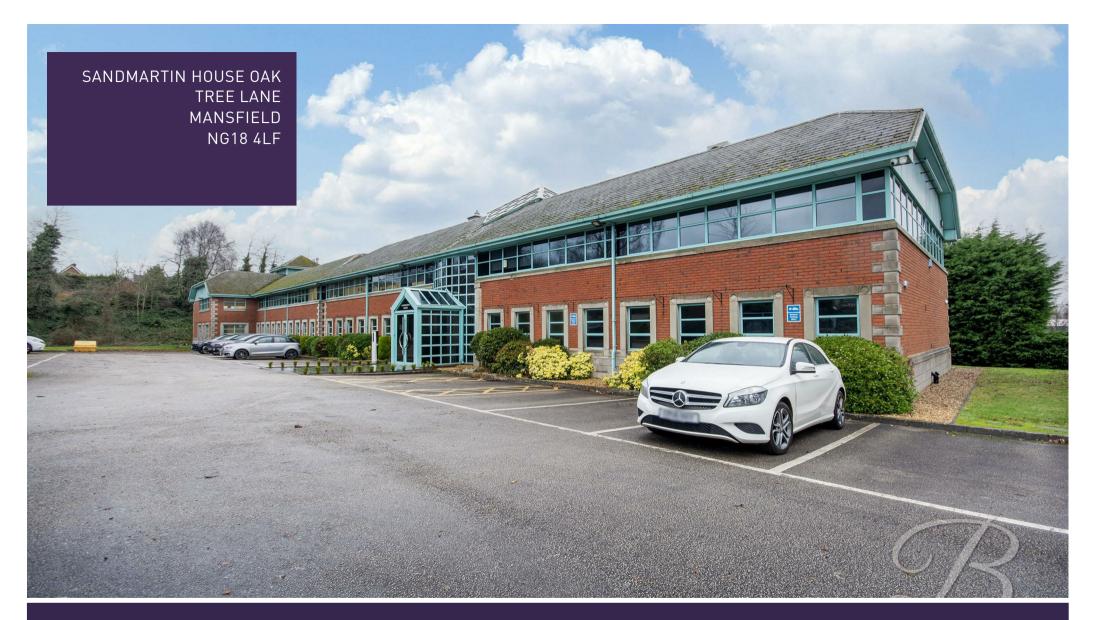

£44,350 Per Annum

SANDMARTIN HOUSE OAK TREE LANE | | MANSFIELD | NG18 4LF

Nestled in the heart of Mansfield on the esteemed Oak Tree Lane, this high-quality ground floor commercial building presents an exceptional opportunity for businesses seeking a prime location. Southwell Road West provides direct access to the A617 or the A38 Leading to J28 of the M1.

Spanning an impressive 4,438 square feet, the left hand side unit boasts a spacious open plan office layout, allowing for versatile use and easy adaptation to suit various business needs.

The established location is a significant advantage, providing excellent visibility and accessibility for both clients and employees. With its modern design and ample space, this commercial property is ideal for companies looking to create a productive and inviting work environment.