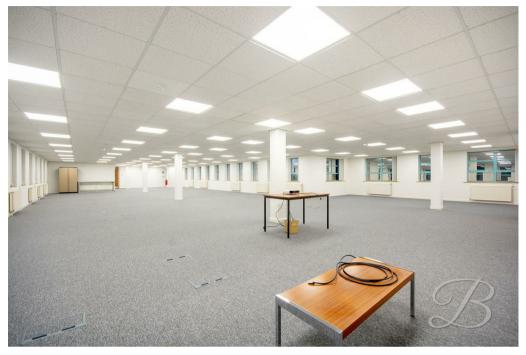

Spanning an impressive 4,438 square feet, the left hand side unit boasts a spacious open plan office layout, allowing for versatile use and easy adaptation to suit various business needs.

The established location is a significant advantage, providing excellent visibility and accessibility for both clients and employees. With its modern design and ample space, this commercial property is ideal for companies looking to create a productive and inviting work environment.