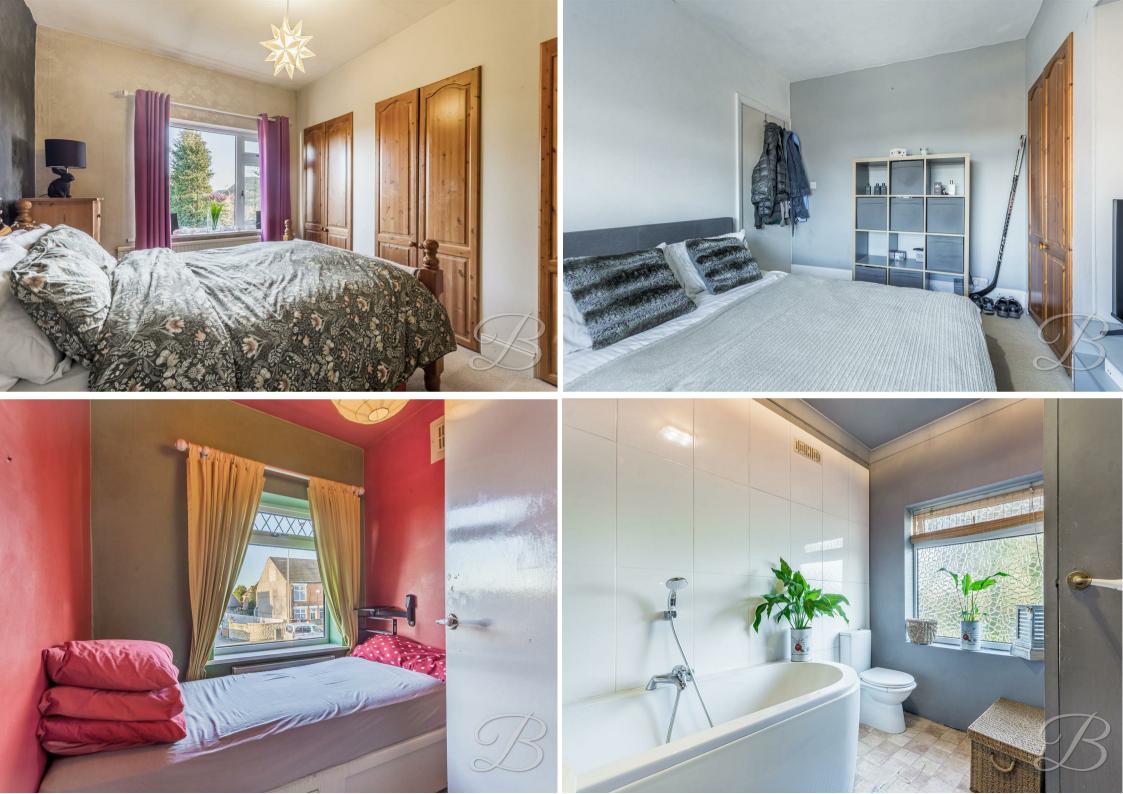

Moving to the first floor you'll discover three bedrooms, providing ample space to add your homely furnishings. Two of the bedrooms also benefit from built in wardrobes. Just off the landing you will find the bathroom which is fitted with a three piece suite.

# Landing

With carpeted flooring, window to side elevation and access to;

Bedroom One 10'10" x 12'0" Carpeted flooring, central heating radiator, window to front elevation and two built in wardrobes creating ample storage.

Bedroom two 11'11" x 10'10" Carpeted flooring, central heating radiator, window to rear elevation and full length built in wardrobes.

Bedroom Three 7'1" x 7'2" With carpeted flooring, central heating radiator and a window to front elevation.

### Bathroom 7'3" x 8'9"

Complete with a three piece suite containing a hand wash basin, low flush WC and a bath. Built in storage cupboard and window to rear elevation.