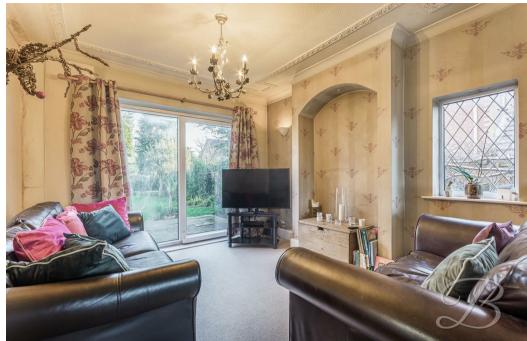

Upon entry, you will be welcomed into the hallway where you will instantly get a sense of warmth and homeliness that carries on throughout the property! One of the unique features of this property is its open plan living/dining area, this open and spacious layout enables a seamless transition between dining and relaxation. Complemented by sliding doors, great for entertaining during the summer months. Moving to the kitchen, you will be welcomed with a fitted range of matching wall and base units with complementary work surface creating the perfect place to easily prepare and cook your meals.

# Living Room/ Dining Room 11'1" x 24'4"

With carpeted flooring, brick feature wall, bay window to front elevation and windows to side elevation.