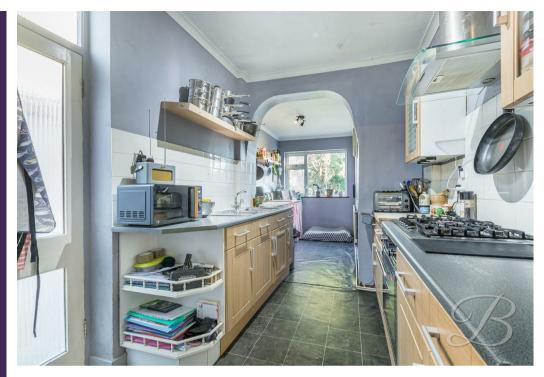

Upon entry, you will be welcomed into the hallway where you will instantly get a sense of warmth and homeliness that carries on throughout the property! One of the unique features of this property is its open plan living/dining area, this open and spacious layout enables a seamless transition between dining and relaxation. Complemented by sliding doors, great for entertaining during the summer months. Moving to the kitchen, you will be welcomed with a fitted range of matching wall and base units with complementary work surface creating the perfect place to easily prepare and cook your meals.

## Kitchen 6'1" x 17'1"

Complete with a range of matching units and cabinets with complementary work surface, inset sink and drainer, integrated appliances and dual aspect windows to the rear and side elevation.