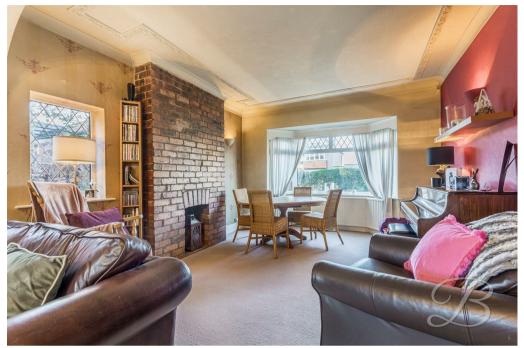

Upon entry, you will be welcomed into the hallway where you will instantly get a sense of warmth and homeliness that carries on throughout the property! One of the unique features of this property is its open plan living/dining area, this open and spacious layout enables a seamless transition between dining and relaxation. Complemented by sliding doors, great for entertaining during the summer months. Moving to the kitchen, you will be welcomed with a fitted range of matching wall and base units with complementary work surface creating the perfect place to easily prepare and cook your meals.

# Living Room/ Dining Room 11'1" x 24'4"

With carpeted flooring, brick feature wall, bay window to front elevation and windows to side elevation.