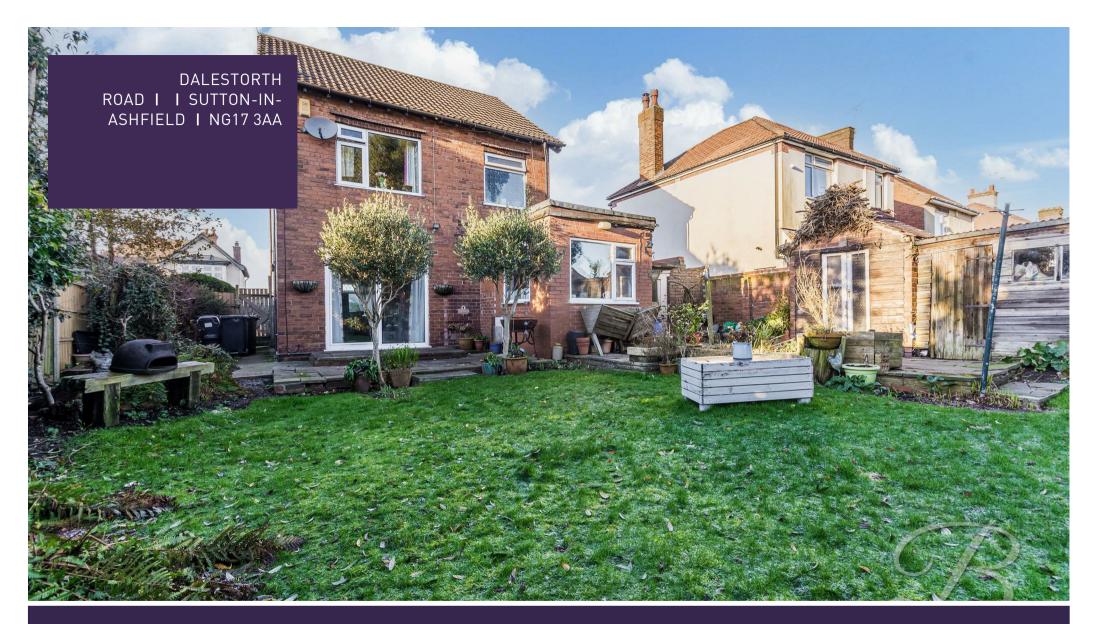

Offers Over £240,000 DALESTORTH ROAD I I SUTTON-IN-ASHFIELD I NG17 3AA

Outside, the property benefits from a driveway and garage providing off-street parking, a sought-after feature for any home. The rear garden is enclosed with decorative shrubs with a patio seating area and the rest being mainly laid to lawn, creating a great sociable setting!

### Outside

Low maintenance frontage with a private gate giving access to a driveway and garage which allows for off road parking. To the rear you will find a well established garden with an extensive lawn, patio seating area, decorative shrubs and fence surround.