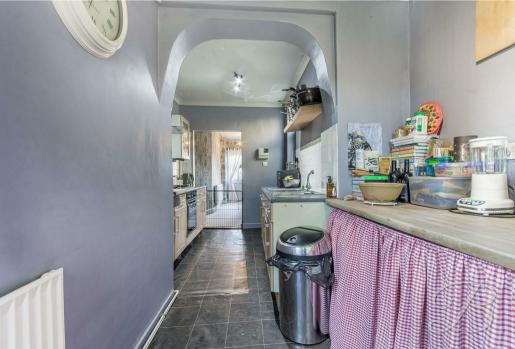

Upon entry, you will be welcomed into the hallway where you will instantly get a sense of warmth and homeliness that carries on throughout the property! One of the unique features of this property is its open plan living/dining area, this open and spacious layout enables a seamless transition between dining and relaxation. Complemented by sliding doors, great for entertaining during the summer months. Moving to the kitchen, you will be welcomed with a fitted range of matching wall and base units with complementary work surface creating the perfect place to easily prepare and cook your meals.

## Kitchen 6'1" x 17'1"

Complete with a range of matching units and cabinets with complementary work surface, inset sink and drainer, integrated appliances and dual aspect windows to the rear and side elevation.