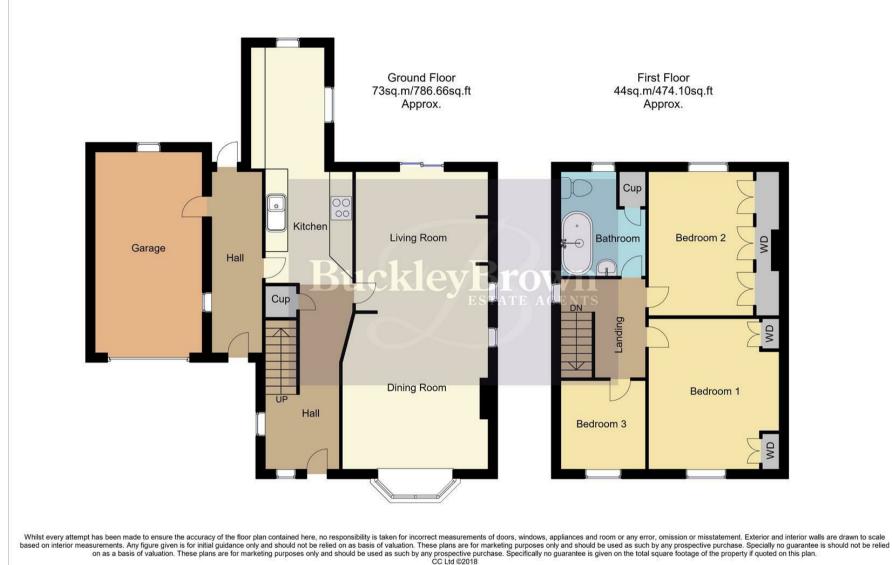

Upon entry, you will be welcomed into the hallway where you will instantly get a sense of warmth and homeliness that carries on throughout the property! One of the unique features of this property is its open plan living/dining area, this open and spacious layout enables a seamless transition between dining and relaxation. Complemented by sliding doors, great for entertaining during the summer months. Moving to the kitchen, you will be welcomed with a fitted range of matching wall and base units with complementary work surface creating the perfect place to easily prepare and cook your meals.

Moving to the first floor you'll discover three bedrooms, providing ample space to add your homely furnishings. Two of the bedrooms also benefit from built in wardrobes. Just off the landing you will find the bathroom which is fitted with a three piece suite.

Outside, the property benefits from a driveway and garage providing off-street parking, a sought-after feature for any home. The rear garden is enclosed with decorative shrubs with a patio seating area and the rest being mainly laid to lawn, creating a great sociable setting!

### Hall

With access to the garage, window to side

elevation and doors to front and rear elevation.

Garage 9'0" x 16'8" With ample storage, window to rear elevation and access from the front and side elevation.