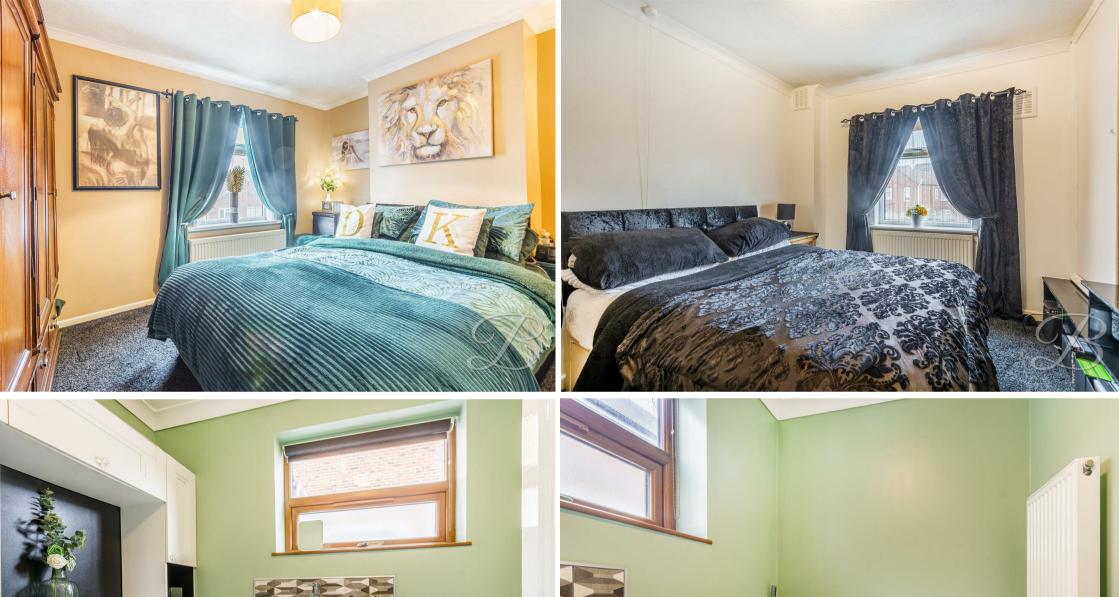

From the landing, you'll discover two bedrooms, both of which have been lovingly maintained, offering space and flexibility to add your own stamp. The beauty of this property is that it is move-in ready for those not wanting a project!

#### Bedroom One 11'1" x 12'2"

Carpeted flooring, central heating radiator and a window to the front elevation.

## Bedroom Two 9'1" x 11'2"

Carpeted flooring, central heating radiator, built in cupboard and a window to the rear elevation.