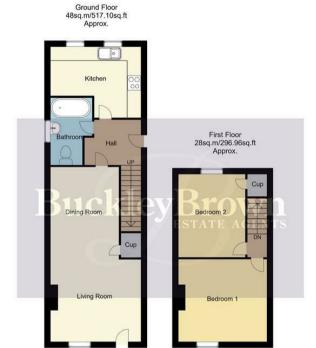

#### Outside

Brick surround to the front with gate entry to the front door. The rear offers an enclosed paved seating area, storage outbuilding and fence surround.

Whilst every attempt has been made to ensure the accuracy of the floor plan contained here, no responsibility is taken for incorrect measurements of doors, windows, appliances and room or any error, omission or misstatement. Exterior and interior walls are drawn to scale based on interior measurements. Any figure given is for initial guidance only and should not be relied on as basis of valuation. These plans are for marketing purposes only and should be used as such by any prospective purchase. Specifically no guarantee is should not be relied on as a basis of valuation. These plans are for marketing purposes only and should be used as such by any prospective purchase. Specifically no guarantee is given on the total square footage of the property if quoted on this plan.