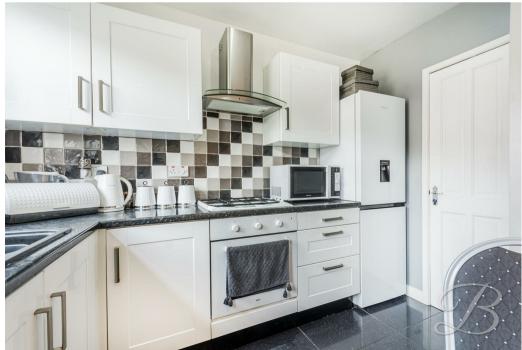

Upon entry, you will be welcomed to the open plan, with neutral decor and laminate flooring which creates an abundance of space for homely furnishings and personal touches. This makes a wonderful space for hosting with family and friends. Just next door, you will be met by the spacious kitchen which is kitted out with a range of matching units and cabinetry, an inset sink and space for appliances, and decorative splashback tiles. Everything you need to cook meals for the family! Completing the ground floor is a three piece bathroom suite for added convenience. Like what you see so far? Lets take a look upstairs..

# Kitchen 10'2" x 8'9"

Complete with a range of matching cabinets, inset sink and drainer, integrated appliances and splashback tiles.

Additional space and plumbing for a washing machine/tumble dryer. Windows to the rear elevation.