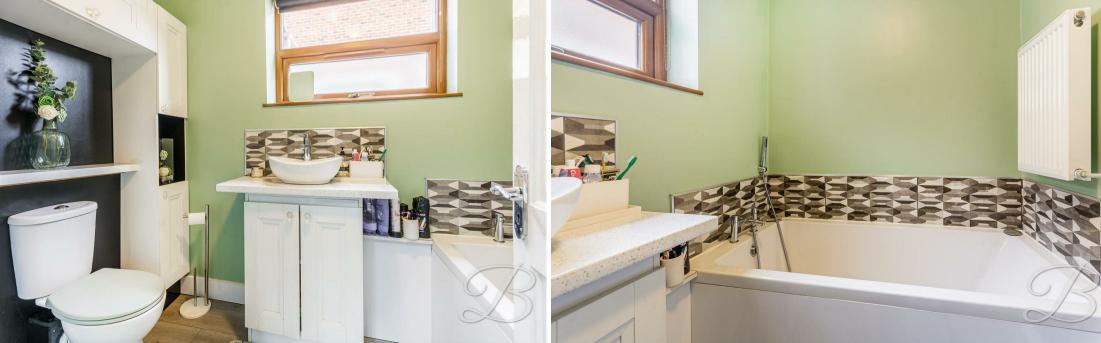

Upon entry, you will be welcomed to the open plan, with neutral decor and laminate flooring which creates an abundance of space for homely furnishings and personal touches. This makes a wonderful space for hosting with family and friends. Just next door, you will be met by the spacious kitchen which is kitted out with a range of matching units and cabinetry, an inset sink and space for appliances, and decorative splashback tiles. Everything you need to cook meals for the family! Completing the ground floor is a three piece bathroom suite for added convenience. Like what you see so far? Lets take a look upstairs..

## Bathroom 5'4" x 8'10"

Three piece suite comprising of a hand

wash basin, low flush WC and a bath. Window to the side elevation.