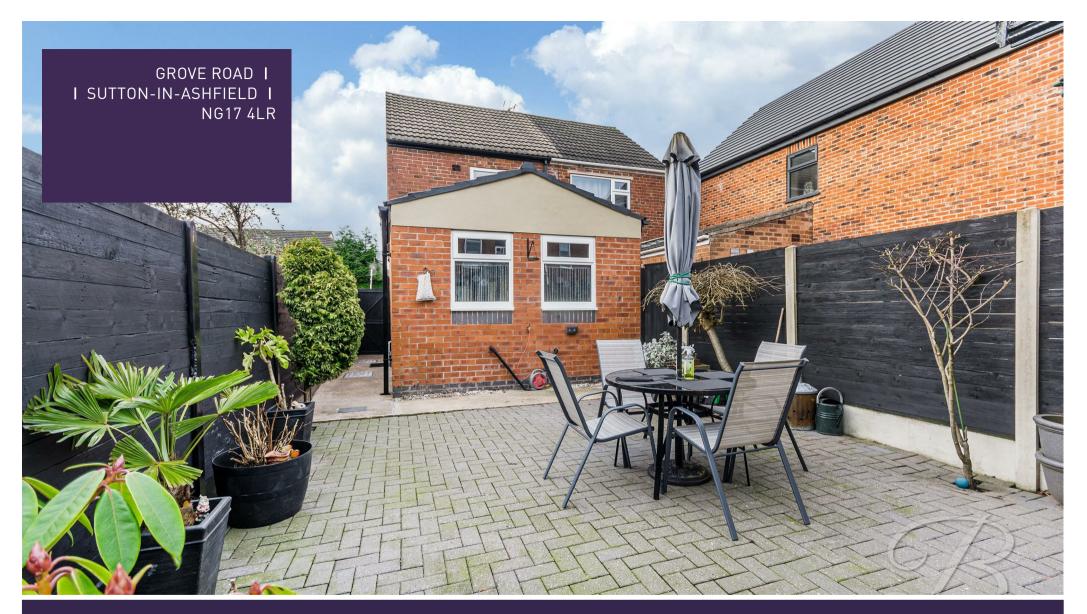

Heading outside, you will find a private rear garden with a spacious paved seating area, perfect for BBQs during the summer months! This is a terrific space to unwind. Call today to book a viewing!

#### Outside

Brick surround to the front with gate entry to the front door. The rear offers an enclosed paved seating area, storage outbuilding and fence surround.

Whilst every attempt has been made to ensure the accuracy of the floor plan contained here, no responsibility is taken for incorrect measurements of doors, windows, appliances and room or any error, omission or misstatement. Exterior and interior walls are drawn to scale based on interior measurements. Any figure given is for initial guidance only and should not be relied on as basis of valuation. These plans are for marketing purposes only and should be used as such by any prospective purchase. Specifically no guarantee is should not be relied on as a basis of valuation. These plans are for marketing purposes only and should be used as such by any prospective purchase. Specifically no guarantee is given on the total square footage of the property if quoted on this plan.