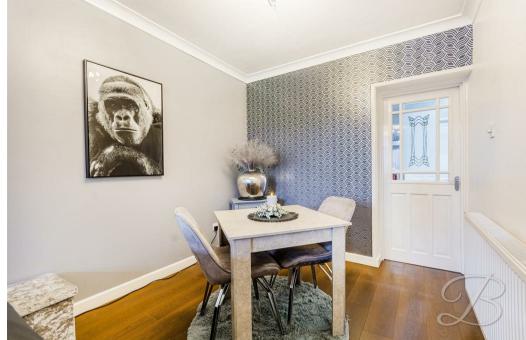

Upon entry, you will be welcomed to the open plan, with neutral decor and laminate flooring which creates an abundance of space for homely furnishings and personal touches. This makes a wonderful space for hosting with family and friends. Just next door, you will be met by the spacious kitchen which is kitted out with a range of matching units and cabinetry, an inset sink and space for appliances, and decorative splashback tiles. Everything you need to cook meals for the family! Completing the ground floor is a three piece bathroom suite for added convenience. Like what you see so far? Lets take a look upstairs..

# Dining room 9'7" x 10'9"

Versatile space with a storage cupboard located under the stairs.