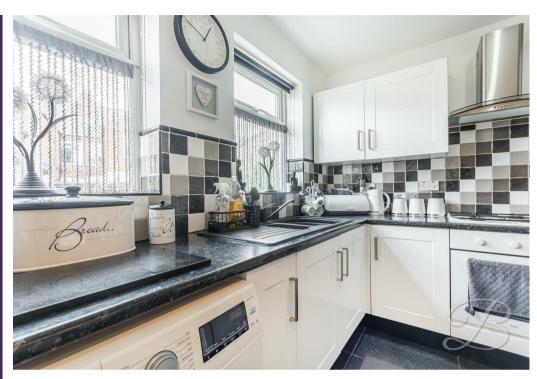

Upon entry, you will be welcomed to the open plan, with neutral decor and laminate flooring which creates an abundance of space for homely furnishings and personal touches. This makes a wonderful space for hosting with family and friends. Just next door, you will be met by the spacious kitchen which is kitted out with a range of matching units and cabinetry, an inset sink and space for appliances, and decorative splashback tiles. Everything you need to cook meals for the family! Completing the ground floor is a three piece bathroom suite for added convenience. Like what you see so far? Lets take a look upstairs..

# Kitchen 10'2" x 8'9"

Complete with a range of matching cabinets, inset sink and drainer, integrated appliances and splashback tiles.

Additional space and plumbing for a washing machine/tumble dryer. Windows to the rear elevation.