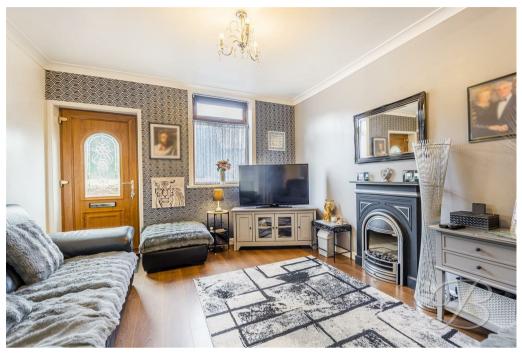

Upon entry, you will be welcomed to the open plan, with neutral decor and laminate flooring which creates an abundance of space for homely furnishings and personal touches. This makes a wonderful space for hosting with family and friends. Just next door, you will be met by the spacious kitchen which is kitted out with a range of matching units and cabinetry, an inset sink and space for appliances, and decorative splashback tiles. Everything you need to cook meals for the family! Completing the ground floor is a three piece bathroom suite for added convenience. Like what you see so far? Lets take a look upstairs..

## Living Room 11'1" x 11'10"

Open plan reception room with a window to the front elevation.