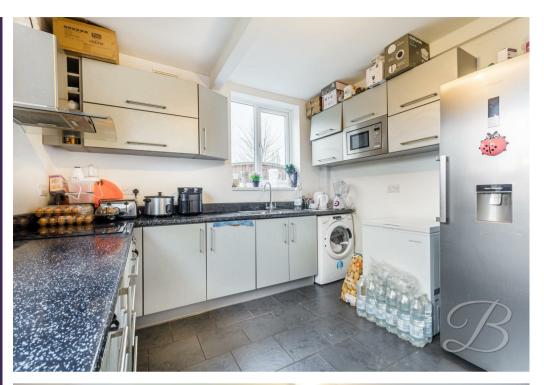

## Kitchen 11'0" x 10'0"

Complete with a range of matching cabinets, inset sink and drainer, integrated appliances and dual aspect windows to the side and rear elevation. Further space and plumbing for a washing machine/tumble dryer. Additional access to the porch.