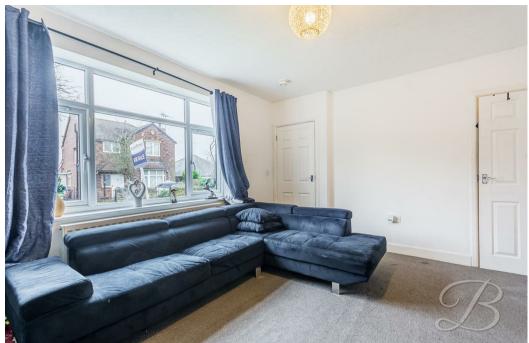

Upon entry, you will be presented with a simple yet effective layout. Starting with the lovely living room which offers plenty of space for homely furnishings. Next door, you will find the kitchen which comes complete with a range of matching cabinetry and work surfaces with space for appliances. Further from here you will gain access to a handy porch, leading to the modern bathroom and back garden. This offers convenience for the whole family!

### Hall Entrance hallway with leading access to;

Living Room 15'0" x 11'11" Spacious living room with a storage cupboard under the stairs and further access into the kitchen.