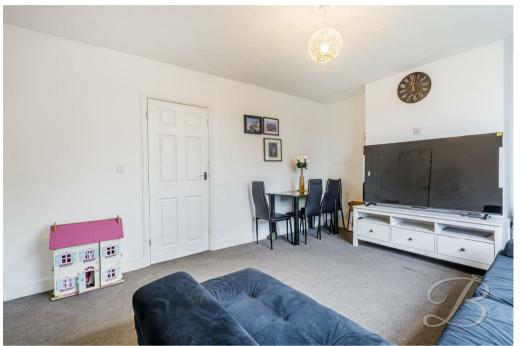

Upon entry, you will be presented with a simple yet effective layout. Starting with the lovely living room which offers plenty of space for homely furnishings. Next door, you will find the kitchen which comes complete with a range of matching cabinetry and work surfaces with space for appliances. Further from here you will gain access to a handy porch, leading to the modern bathroom and back garden. This offers convenience for the whole family!

### Hall Entrance hallway with leading access to;

Living Room 15'0" x 11'11" Spacious living room with a storage cupboard under the stairs and further access into the kitchen.