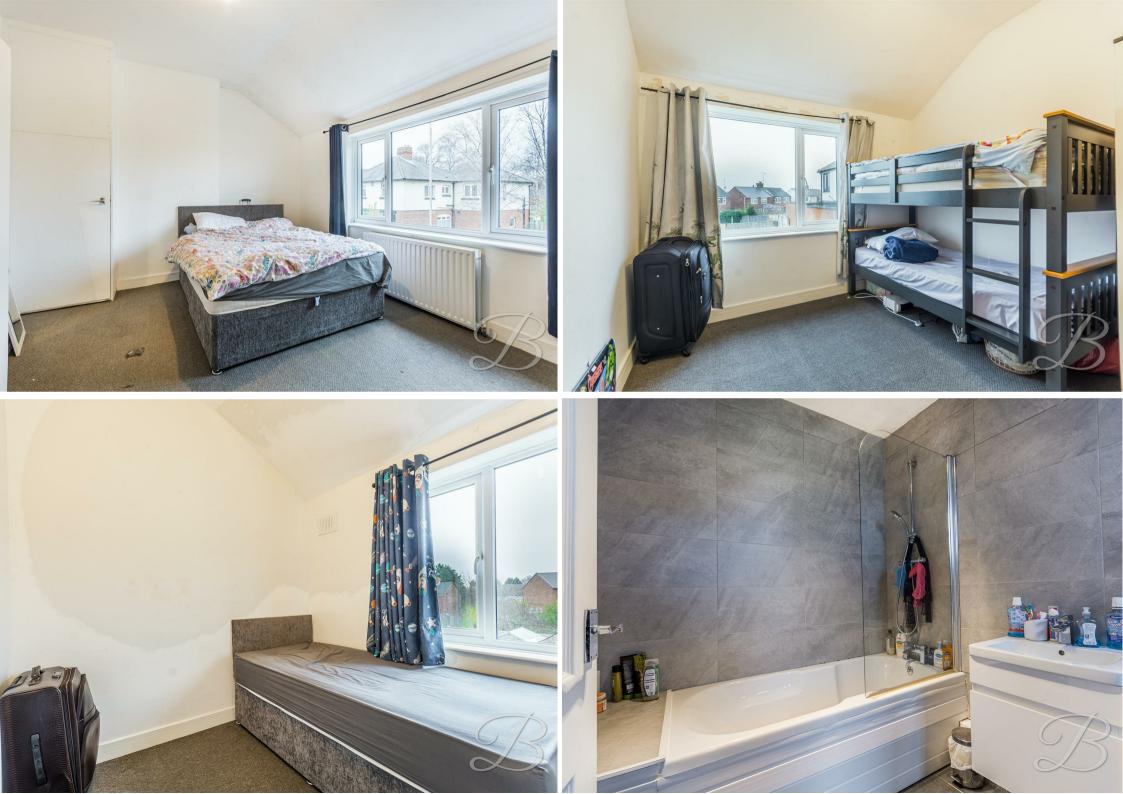

Like what you see so far? Let's take a walk upstairs, where you will be just as impressed! From the landing, you'll have access to three well-sized bedrooms with neutral decor allowing you to add your own stamp.

#### Bathroom

Three piece suite comprising of a hand

wash basin, low flush WC and a bath with an overhead shower for added convenience. Window to the rear elevation.

Landing Leading access into;

Bedroom One 14'6" x 11'7" Carpeted flooring, central heating radiator, built in cupboards and a window to the front elevation.

Bedroom Two 9'5" x 10'9" Carpeted flooring, central heating radiator and a window to the rear elevation.

Bedroom Three 8'7" x 7'3" Carpeted flooring, central heating radiator and a window to the rear elevation.