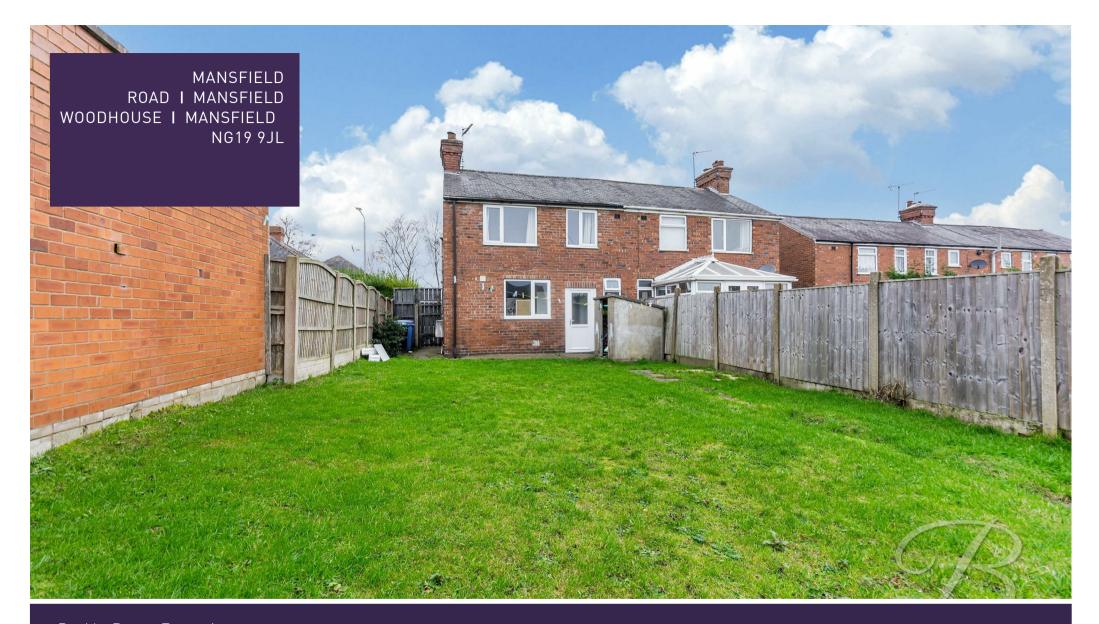

# Price Guide £155,000

MANSFIELD ROAD I MANSFIELD WOODHOUSE I MANSFIELD I NG19 9JL

Heading outside, you will be met with a private and spacious rear garden, perfect for hosting family bbq's or evening drinks. Does this sound like the one for you? Call now to book a viewing!!

Outside Low maintenance frontage with a lawn,

wall front and a pathway leading up to the front door. additional access to the side and rear of the property via a side gate. To the rear you will find a well established garden with an extensive lawn and fence surround.