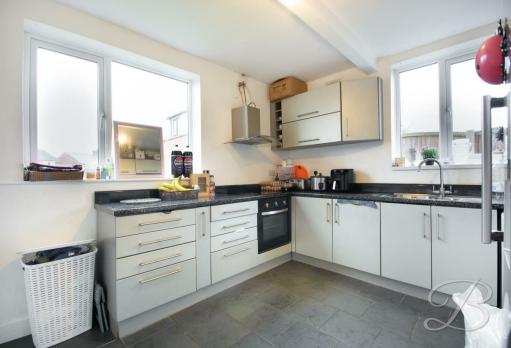

## Kitchen 11'0" x 10'0"

Complete with a range of matching cabinets, inset sink and drainer, integrated appliances and dual aspect windows to the side and rear elevation. Further space and plumbing for a washing machine/tumble dryer. Additional access to the porch.