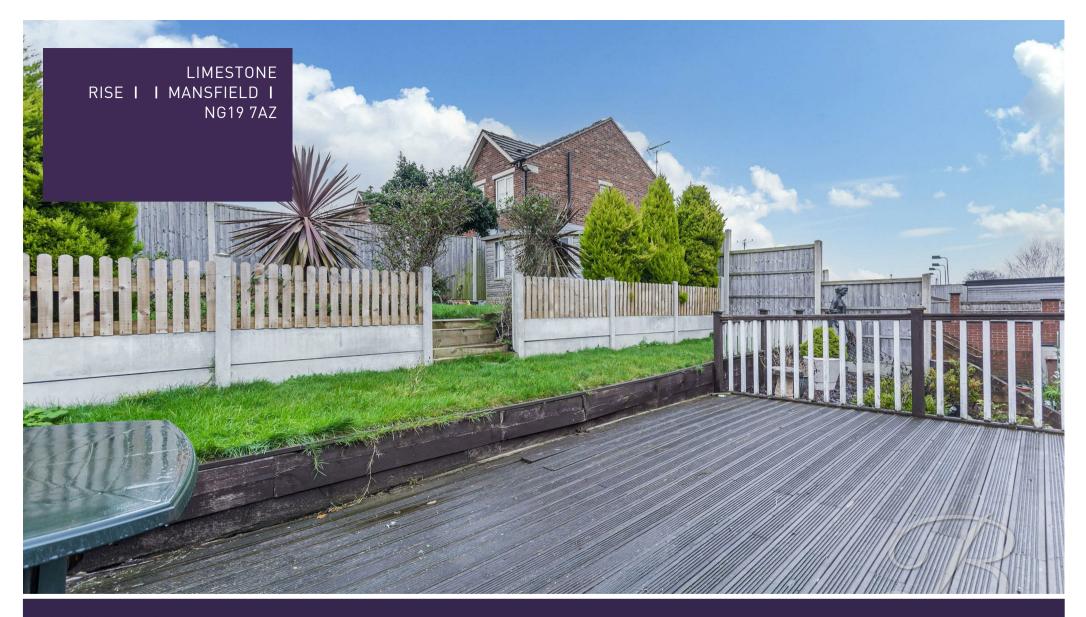

Stepping outside you'll find a well-maintained lawn and patio area for alfresco dining with the added extra of a raised garden providing more space and even a balcony! To the front offers an impressive garage for ample storage and a driveway allowing parking for multiple cars. This is the perfect move-in ready family home for making lasting memories. Call now to arrange a viewing.

# Outside

Patio area to the rear with a raised private lawn area. To the front you'll find a generous driveway with a lawned frontal area.

Garage Ample storage space.

Whilst every attempt has been made to ensure the accuracy of the floor plan contained here, no responsibility is taken for incorrect measurements of doors, windows, appliances and room or any error, omission or misstatement. Exterior and interior walls are drawn to scale based on interior measurements. Any figure given is for initial guidance only and should not be relied on as basis of valuation. These plans are for marketing purposes only and should be used as such by any prospective purchase. Specially no guarantee is should not be relied on as a basis of valuation. These plans are for marketing purposes only and should be used as such by any prospective purchase. Specifically no guarantee is given on the total square footage of the property if quoted on this plan. CC Ltd @2018