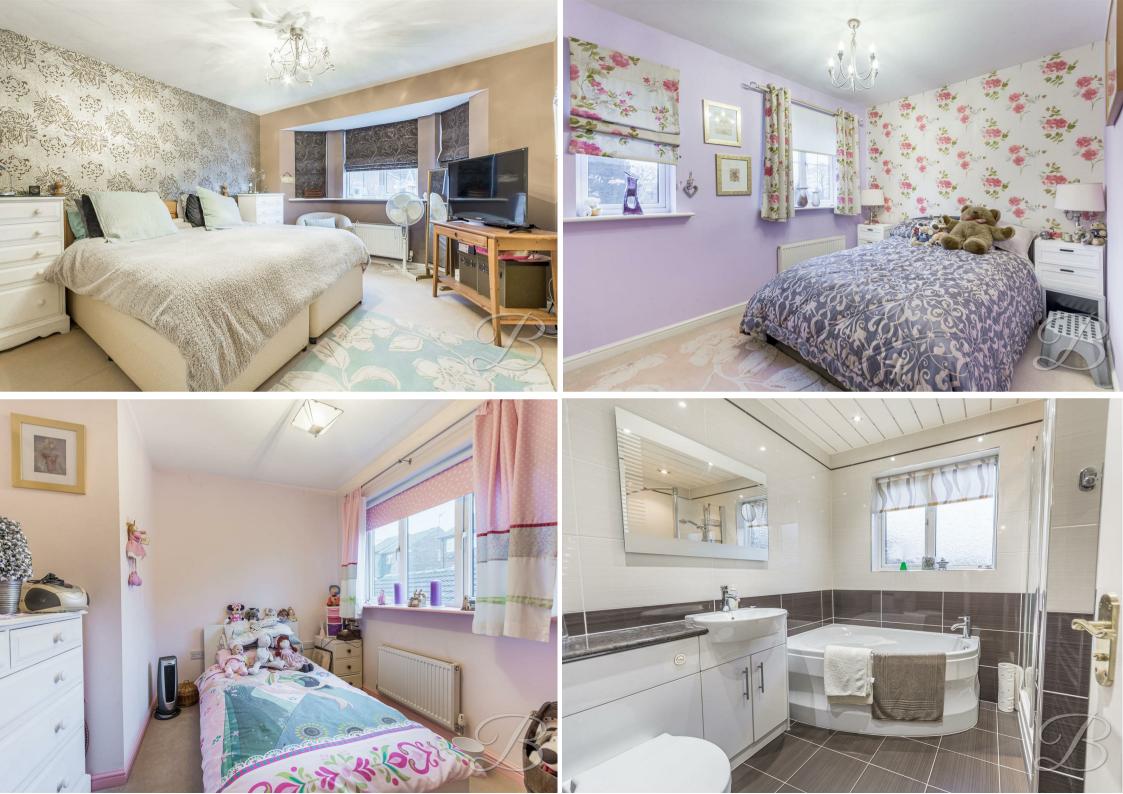

#### Landing

Carpeted landing leading into all first floor rooms.

Bedroom One 12'7" x 11'8" Larger than most master bedroom with

double fitted wardrobes, carpeted flooring, central heating radiator and its own en suite.

# Bedroom Two 9'4" x 10'2"

Spacious second bedroom with carpeted flooring, central heating radiator and a window to the rear elevation. Access to the en suite.

#### Bedroom Three 7'0" x 11'8"

Bedroom with carpeted flooring, central heating radiator and a window to the rear elevation. Access to the en suite.

# Bedroom Four 10'2" x 11'0" Large bedroom with double fitted wardrobes, carpeted flooring, central heating radiator and windows to the front elevation.

# Bathroom 8'0" x 8'4"

Four piece family bathroom with larger corner shaped bath, hand wash basin, low flush WC and walk in shower.