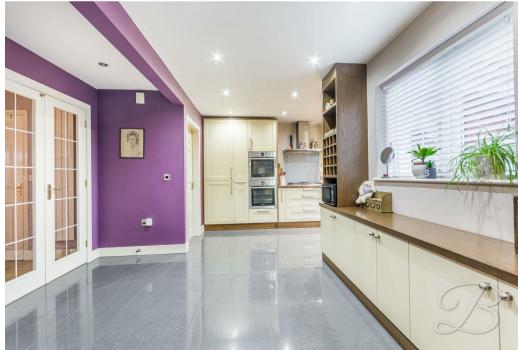

# Dining Room 18'9" x 11'1"

Open plan dining room with feature wall including storage space and space for a tv, wine racks, built in cupboards and space for your desired dining furniture. This room also has modern central heating long radiators and spotlights running across the ceiling.