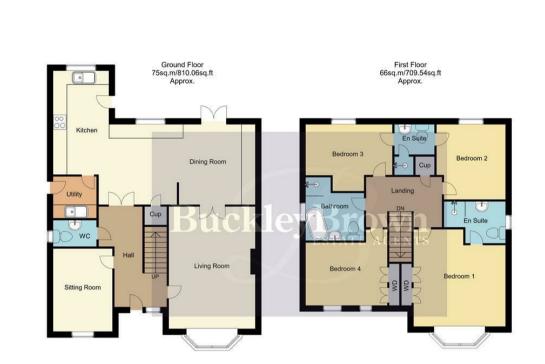

# Outside

Patio area to the rear with a raised private lawn area. To the front you'll find a generous driveway with a lawned frontal area.

Garage Ample storage space.

Whilst every attempt has been made to ensure the accuracy of the floor plan contained here, no responsibility is taken for incorrect measurements of doors, windows, appliances and room or any error, omission or misstatement. Exterior and interior walls are drawn to scale based on interior measurements. Any figure given is for initial guidance only and should not be relied on as basis of valuation. These plans are for marketing purposes only and should be used as such by any prospective purchase. Specially no guarantee is should not be relied on as a basis of valuation. These plans are for marketing purposes only and should be used as such by any prospective purchase. Specifically no guarantee is given on the total square footage of the property if quoted on this plan. CC Ltd @2018