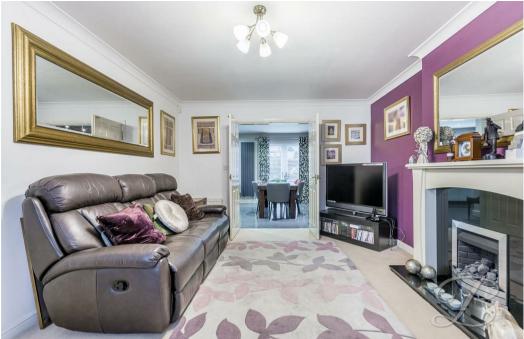

# Living Room 11'7" x 15'8"

Homely living room with carpeted flooring, central heating radiator, a feature fireplace and a large bay window to the front elevation.