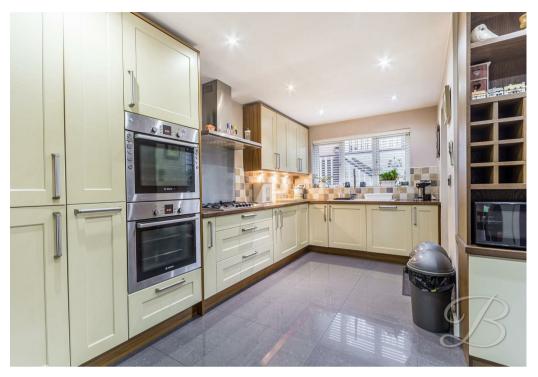

# Kitchen 7'11" x 14'7"

Spacious open plan kitchen/dining room with matching cabinets, integrated appliances such as gas hob and dishwasher, tiled splash back, an inset sink and a window to the rear.