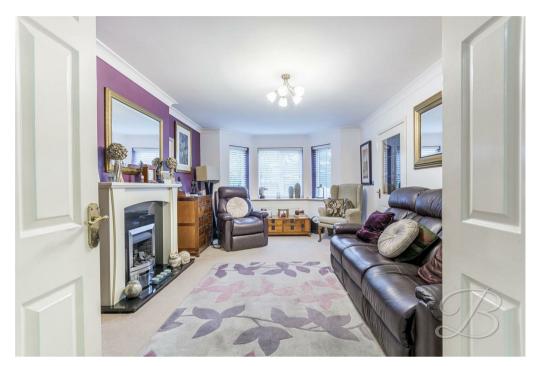

# Living Room 11'7" x 15'8"

Homely living room with carpeted flooring, central heating radiator, a feature fireplace and a large bay window to the front elevation.