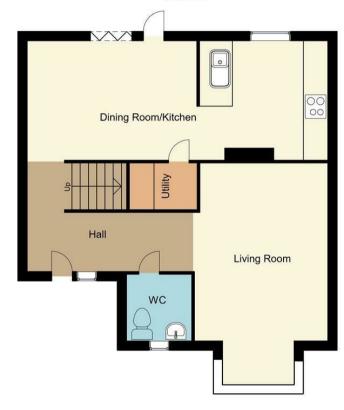

#### Garage

Ample storage space with access from the front.

Outside

Ground Floor 58 sq.mt / 624.30 sq.ft Approx

First Floor 64 sq.mt / 688.89 sq.ft Approx

Whilst every attempt has been made to ensure the accuracy of the floor plan contained here, no responsibility is taken for incorrect measurements of doors, windows, appliances and room or any error, omission or misstatement. Exterior and interior walls are drawn to scale based on interior measurements. Any figure given is for initial guidance only and should not be relied on as basis of valuation. These plans are for marketing purposes only and should be used as such by any prospective purchase. Specially no guarantee is given on the total square footage of the property if quoted on this plan.