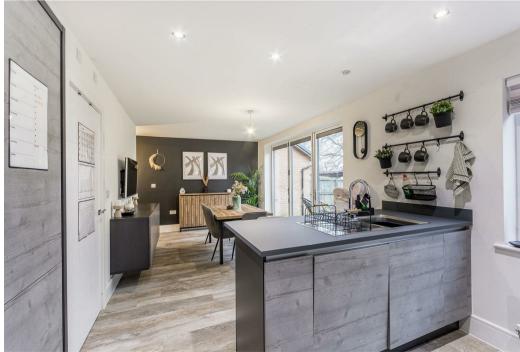

Upon entry, you will be welcomed to a light and airy entrance hall which leads us through to the lovely living room, providing a homely and neutral space with a modern panelled feature wall. The kitchen is simply stunning and hosts a range of matching cabinets/units with work surface over. There is also an integrated oven and space for other appliances. Not to mention the gorgeous island area and with the inset sink and spacious dining room for all your desired furniture.

### Dining Room/Kitchen 9'9" x 24'5"

Attractive and sleek kitchen with modern matching cabinets and work tops over, inset appliances, an inset sink in the feature island, Laminate flooring and a window to the rear elevation. Ample space in the dining area for your desired furniture, perfect space for hosting due to its open plan.