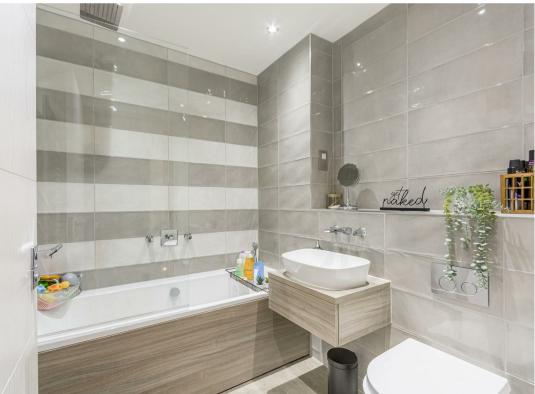

### Bathroom 6'4" x 6'10"

Three piece suite with bath and overhead shower, hand wash basin and low flush toilet.