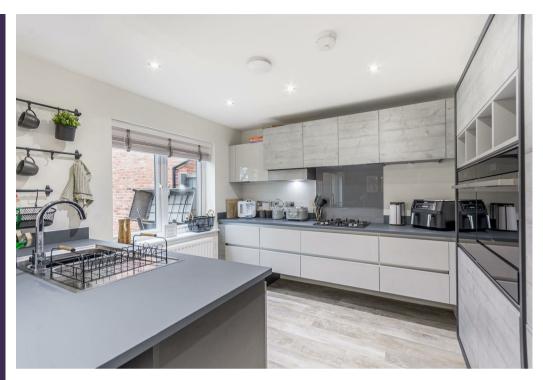

Upon entry, you will be welcomed to a light and airy entrance hall which leads us through to the lovely living room, providing a homely and neutral space with a modern panelled feature wall. The kitchen is simply stunning and hosts a range of matching cabinets/units with work surface over. There is also an integrated oven and space for other appliances. Not to mention the gorgeous island area and with the inset sink and spacious dining room for all your desired furniture.

### Dining Room/Kitchen 9'9" x 24'5"

Attractive and sleek kitchen with modern matching cabinets and work tops over, inset appliances, an inset sink in the feature island, Laminate flooring and a window to the rear elevation. Ample space in the dining area for your desired furniture, perfect space for hosting due to its open plan.