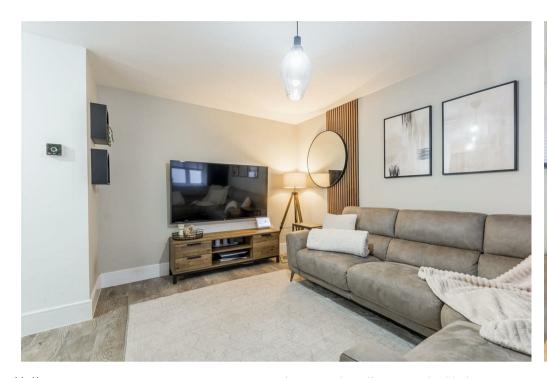

## Living Room 11'1" x 12'11"

Beautiful neutral living room with laminate flooring, central heating radiator, modern wooden panelling feature wall and a box window to the front external.