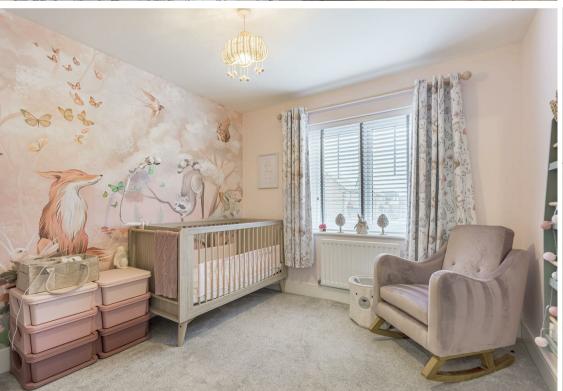

### En Suite 7'5" x 7'6"

Three piece en suite with built in cupboards, shower, hand wash basin and low flsuh WC.

Large bedroom with carpeted flooring, central heating radiator and a window to the front elevation. Perfect as a nursery.