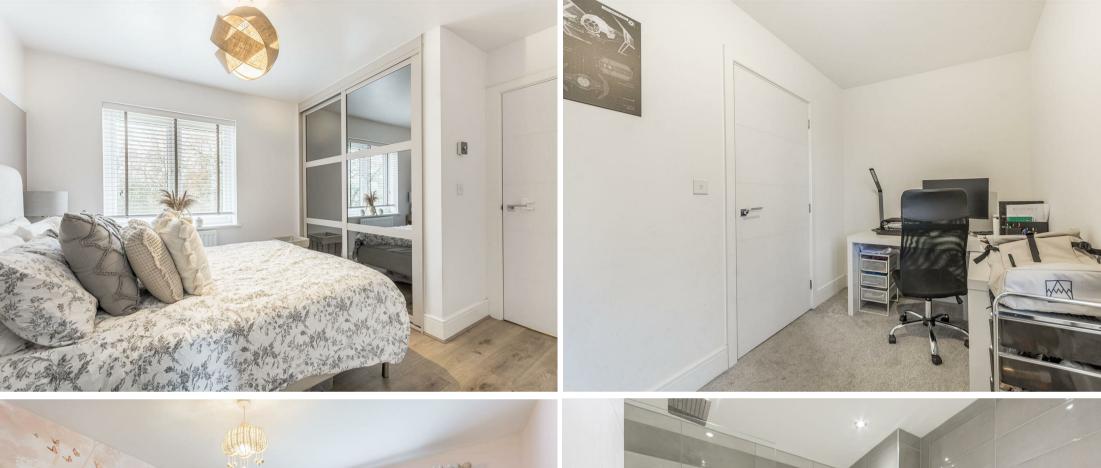

Moving to the first floor, you will find four spacious and versatile bedrooms, the main bedroom including fitted wardrobes and the luxury of its own en suite, all decorated to a beautiful standard ready to add your own stamp. The bathroom completes the floor, and is fitted with a three-piece suite. This property has so much potential and would make the perfect forever home.

### Bedroom One 10'0" x 11'8"

Large master bedroom with built in wardrobes, laminate flooring, central heating radiator and its own en suite.

### En Suite 7'5" x 7'6"

Three piece en suite with built in cupboards, shower, hand wash basin and low flsuh WC.

Large bedroom with carpeted flooring, central heating radiator and a window to the front elevation. Perfect as a nursery.

### Bathroom 6'4" x 6'10"

Three piece suite with bath and overhead shower, hand wash basin and low flush toilet.