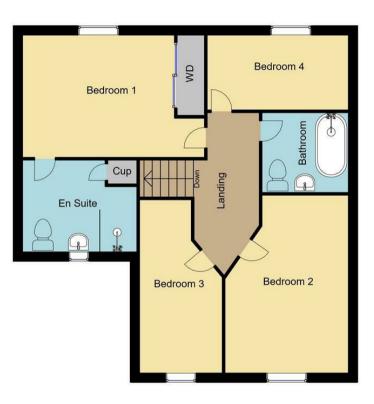

Moving to the first floor, you will find four spacious and versatile bedrooms, the main bedroom including fitted wardrobes and the luxury of its own en suite, all decorated to a beautiful standard ready to add your own stamp. The bathroom completes the floor, and is fitted with a three-piece suite. This property has so much potential and would make the perfect forever home.

### Landing

Spacious landing with access to all upstairs rooms.

### Bedroom One 10'0" x 11'8"

Large master bedroom with built in wardrobes, laminate flooring, central heating radiator and its own en suite.

### En Suite 7'5" x 7'6"

Three piece en suite with built in cupboards, shower, hand wash basin and low flsuh WC.

Large bedroom with carpeted flooring, central heating radiator and a window to the front elevation. Perfect as a nursery.

### Bedroom Three 6'7" x 11'2"

Elongated carpeted bedroom with central heated radiator and a window to the front.

# Bedroom Four 6'2" x 12'9"

Elongated carpeted bedroom with central heated radiator and a window to the front.

### Bathroom 6'4" x 6'10"

Three piece suite with bath and overhead shower, hand wash basin and low flush toilet.

#### Garage

Ample storage space with access from the front.

Outside

Ground Floor 58 sq.mt / 624.30 sq.ft Approx

First Floor 64 sq.mt / 688.89 sq.ft Approx

Whilst every attempt has been made to ensure the accuracy of the floor plan contained here, no responsibility is taken for incorrect measurements of doors, windows, appliances and room or any error, omission or misstatement. Exterior and interior walls are drawn to scale based on interior measurements. Any figure given is for initial guidance only and should not be relied on as basis of valuation. These plans are for marketing purposes only and should be used as such by any prospective purchase. Specially no guarantee is given on the total square footage of the property if quoted on this plan.