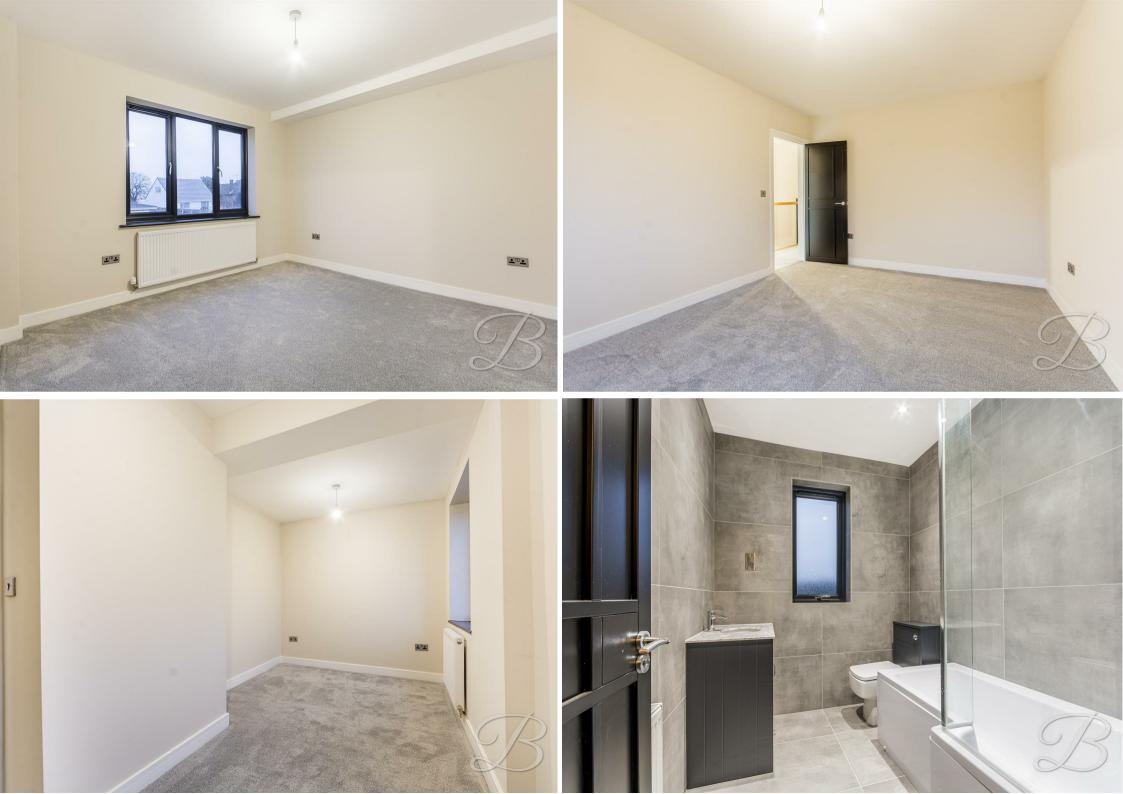

Heading upstairs, you will be met with four spacious and newly decorated well appointed bedrooms offering versatility to get creative. The bathroom which is just off the landing hosts a three-piece suite offering a calm and relaxing space to unwind.

Landing With access to;

bedroom One 11'0" x 13'10" Complete with carpeted flooring, central heating radiators and window to rear elevation. Renovated and decorated to a terrific standard ready to put your own stamp on.

Bedroom Two 7'10" x 14'0" Complete with carpeted flooring, central heating radiators and two windows to front elevation. Renovated and decorated to a

terrific standard ready to put your own stamp on.

Bedroom Three 11'0" x 11'10" complete with carpeted flooring, central heating radiators and window to front elevation. Renovated and decorated to a terrific standard ready to put your own stamp on.

## Bedroom Four 7'3" x 9'1"

Complete with carpeted flooring, central heating radiators and window to rear elevation. Renovated and decorated to a terrific standard ready to put your own stamp on.

### Bathroom

With floor to ceiling tiles, three piece bathroom suite including a bathtub, low flush WC, and hand wash basin with a window to rear elevation.

Outside

With a driveway allowing for ample offstreet parking which in turn leads to the side access through to the back garden. There is a beautiful spacious patio seating area next to some tiled steps which lead you down to the lawn.