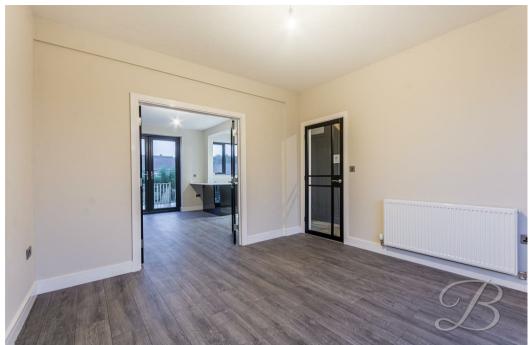

Upon entering, you will first of all be welcomed into the spacious living room. The bay window allows plenty of light to fill the room making it light and airy. There is plenty of space here to add all of your homely furnishings. The open plan newly refurbished dining room and kitchen consists of sleek matching cabinets and marble work tops, an inset sink, integrated appliances and feature spotlights with high ceilings. This room is the definition of modern luxury and the open plan dining room makes it perfect for hosting. Finishing the floor you will find a handy utility room and downstairs WC.

Dining Room 11'0" x 13'11" Complete with laminate flooring, central heating radiator, patio doors to rear elevation to gain access to the garden, along with double doors through to the living room.

Living Room 11'6" x 11'11" Complete with laminate flooring, central heating radiators and a bay window to front elevation