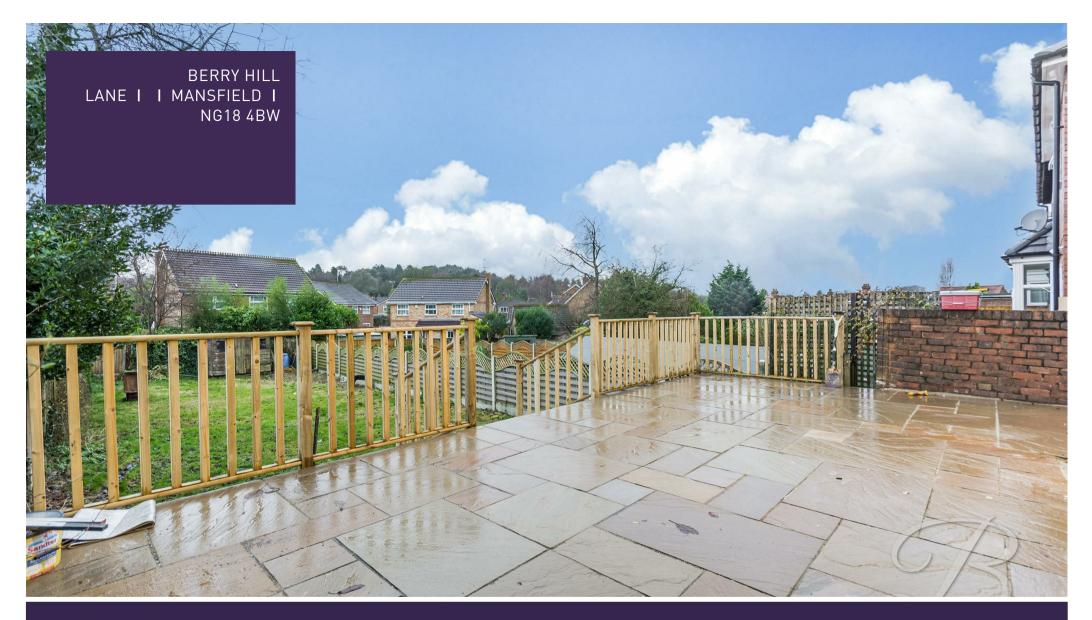

Outside will definitely tick those remaining boxes, with the private and lowmaintenance rear garden with a lawn and large patio seating area, perfect for BBQ's in the summer! This residence offers a paved driveway to the front for numerous cars. You don't want to miss out on this home, so call now to arrange a viewing!

### Bathroom

With floor to ceiling tiles, three piece bathroom suite including a bathtub, low flush WC, and hand wash basin with a window to rear elevation.

Outside

With a driveway allowing for ample offstreet parking which in turn leads to the side access through to the back garden. There is a beautiful spacious patio seating area next to some tiled steps which lead you down to the lawn.