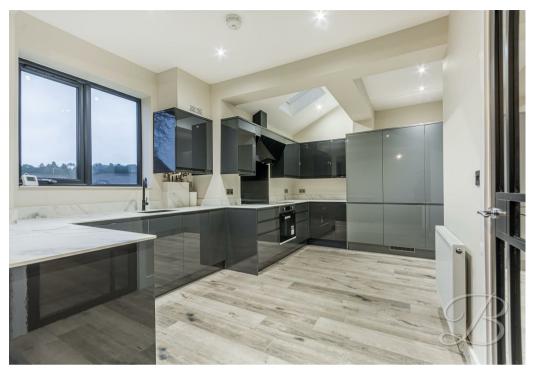

Upon entering, you will first of all be welcomed into the spacious living room. The bay window allows plenty of light to fill the room making it light and airy. There is plenty of space here to add all of your homely furnishings. The open plan newly refurbished dining room and kitchen consists of sleek matching cabinets and marble work tops, an inset sink, integrated appliances and feature spotlights with high ceilings. This room is the definition of modern luxury and the open plan dining room makes it perfect for hosting. Finishing the floor you will find a handy utility room and downstairs WC.

### Kitchen 12'1" x 12'9"

Stunning fully refurbished modern kitchen consisting of matching cabinets, ample luxury marble worktop space with an inset sink and drainer and an open plan design through to the dining room, window to rear elevation.