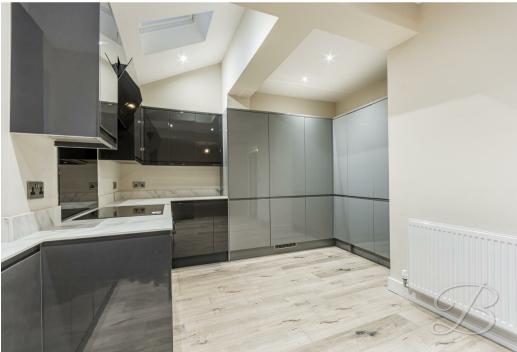

Upon entering, you will first of all be welcomed into the spacious living room. The bay window allows plenty of light to fill the room making it light and airy. There is plenty of space here to add all of your homely furnishings. The open plan newly refurbished dining room and kitchen consists of sleek matching cabinets and marble work tops, an inset sink, integrated appliances and feature spotlights with high ceilings. This room is the definition of modern luxury and the open plan dining room makes it perfect for hosting. Finishing the floor you will find a handy utility room and downstairs WC.

### Kitchen 12'1" x 12'9"

Stunning fully refurbished modern kitchen consisting of matching cabinets, ample luxury marble worktop space with an inset sink and drainer and an open plan design through to the dining room, window to rear elevation.