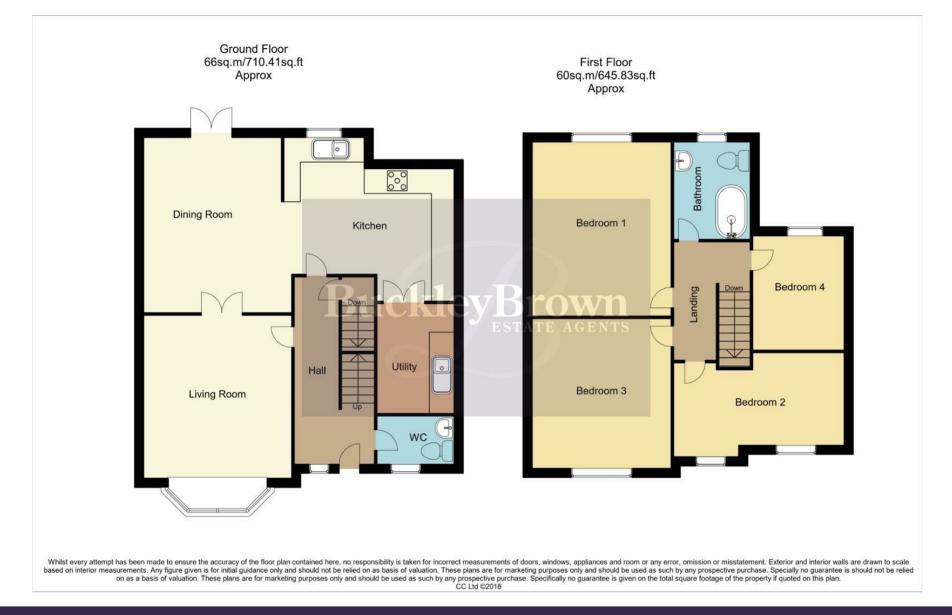

### Hall

Spacious hallway on entrance with access to downstairs rooms, window to front elevation.

# WC

Complete with laminate flooring, low flush WC and hand wash basin. Window to front elevation.

### Utility 6'1" x 6'5"

Complete with matching cabinets, an inset sink and drainer.

### Kitchen 12'1" x 12'9"

Stunning fully refurbished modern kitchen consisting of matching cabinets, ample luxury marble worktop space with an inset sink and drainer and an open plan design through to the dining room, window to rear elevation.

Landing With access to;

bedroom One 11'0" x 13'10" Complete with carpeted flooring, central heating radiators and window to rear elevation. Renovated and decorated to a terrific standard ready to put your own stamp on.

Bedroom Two 7'10" x 14'0" Complete with carpeted flooring, central heating radiators and two windows to front elevation. Renovated and decorated to a

terrific standard ready to put your own stamp on.

Bedroom Three 11'0" x 11'10" complete with carpeted flooring, central heating radiators and window to front elevation. Renovated and decorated to a terrific standard ready to put your own stamp on.

## Bedroom Four 7'3" x 9'1"

Complete with carpeted flooring, central heating radiators and window to rear elevation. Renovated and decorated to a terrific standard ready to put your own stamp on.

### Bathroom

With floor to ceiling tiles, three piece bathroom suite including a bathtub, low flush WC, and hand wash basin with a window to rear elevation.

Outside

With a driveway allowing for ample offstreet parking which in turn leads to the side access through to the back garden. There is a beautiful spacious patio seating area next to some tiled steps which lead you down to the lawn.