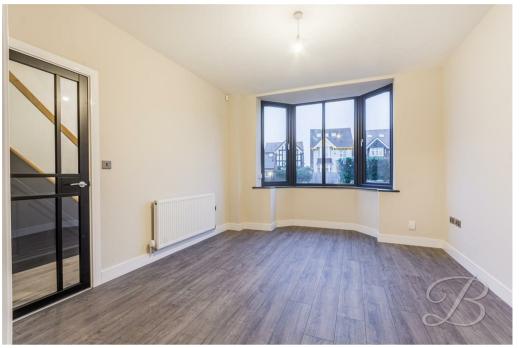

Upon entering, you will first of all be welcomed into the spacious living room. The bay window allows plenty of light to fill the room making it light and airy. There is plenty of space here to add all of your homely furnishings. The open plan newly refurbished dining room and kitchen consists of sleek matching cabinets and marble work tops, an inset sink, integrated appliances and feature spotlights with high ceilings. This room is the definition of modern luxury and the open plan dining room makes it perfect for hosting. Finishing the floor you will find a handy utility room and downstairs WC.

Dining Room 11'0" x 13'11" Complete with laminate flooring, central heating radiator, patio doors to rear elevation to gain access to the garden, along with double doors through to the living room.

Living Room 11'6" x 11'11" Complete with laminate flooring, central heating radiators and a bay window to front elevation