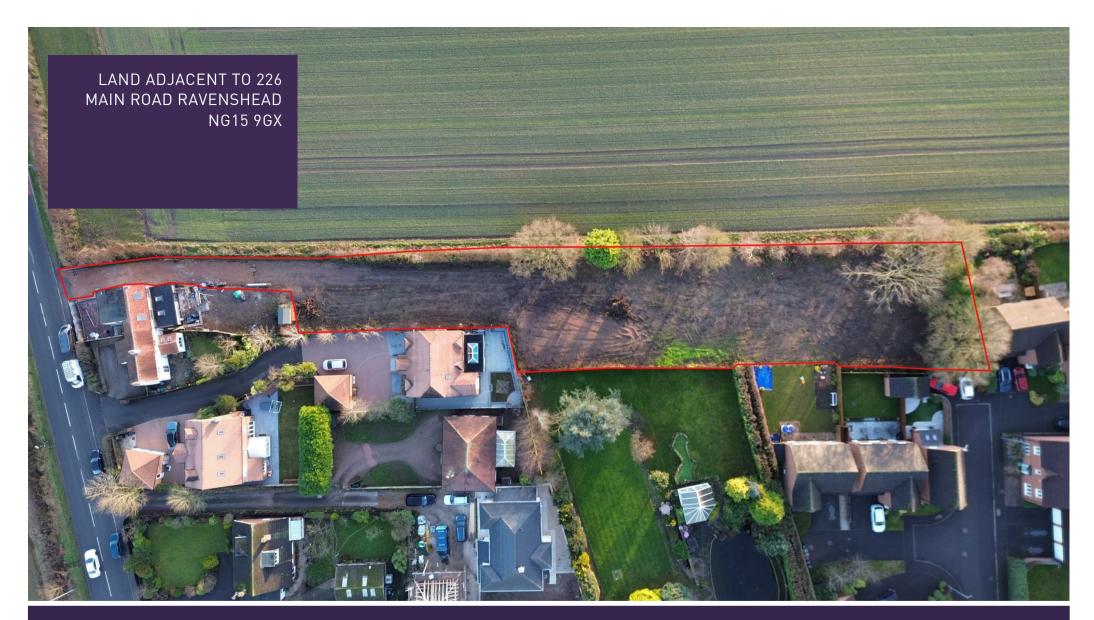

The plot has outline planning permission for a substantial executive-style, single-storey dwelling with attic space for bedrooms. Full details are available under planning application 2022/0296 on the Gedling Borough Council website.

A shared driveway will lead to the new plot, situated next to the existing property at 226 Main Road, which is currently being rendered (completion is expected before the sale of the land). The site benefits from drainage already in place, with other main services conveniently accessible from the road.

## Planning Reference

Planning Reference - 2022/0296

The site offers the following - Conditional Permission for a proposed residential development with shared private drive and off road parking

BuckleyBrown Estate Agents
55- 57 Leeming Street | Mansfield | Nottinghamshire | NG18 1ND
t: 01623 633633 | mansfield@buckleybrown.co.uk | www.buckleybrown.co.uk