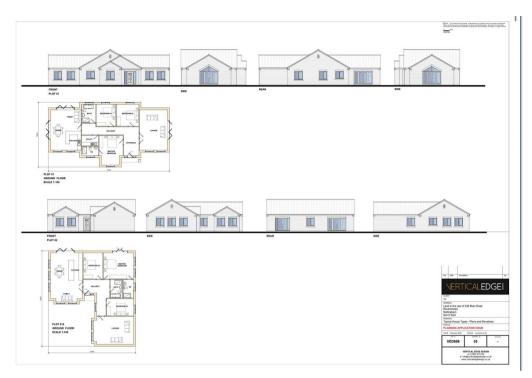

The plot has outline planning permission for a substantial executive-style, single-storey dwelling with attic space for bedrooms. Full details are available under planning application 2022/0296 on the Gedling Borough Council website.

## Planning Reference

Planning Reference - 2022/0296

The site offers the following - Conditional Permission for a proposed residential development with shared private drive and off road parking

BuckleyBrown Estate Agents
55- 57 Leeming Street | Mansfield | Nottinghamshire | NG18 1ND
t: 01623 633633 | mansfield@buckleybrown.co.uk | www.buckleybrown.co.uk