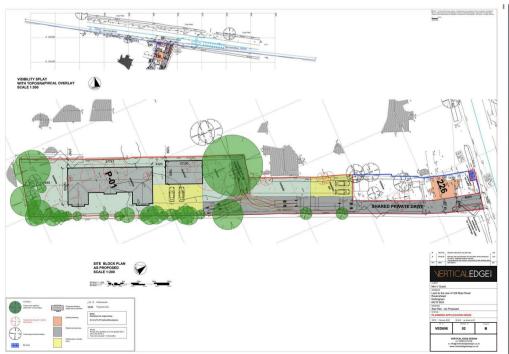

A shared driveway will lead to the new plot, situated next to the existing property at 226 Main Road, which is currently being rendered (completion is expected before the sale of the land). The site benefits from drainage already in place, with other main services conveniently accessible from the road.

## Planning Reference

Planning Reference - 2022/0296

The site offers the following - Conditional Permission for a proposed residential development with shared private drive and off road parking

BuckleyBrown Estate Agents
55- 57 Leeming Street | Mansfield | Nottinghamshire | NG18 1ND
t: 01623 633633 | mansfield@buckleybrown.co.uk | www.buckleybrown.co.uk