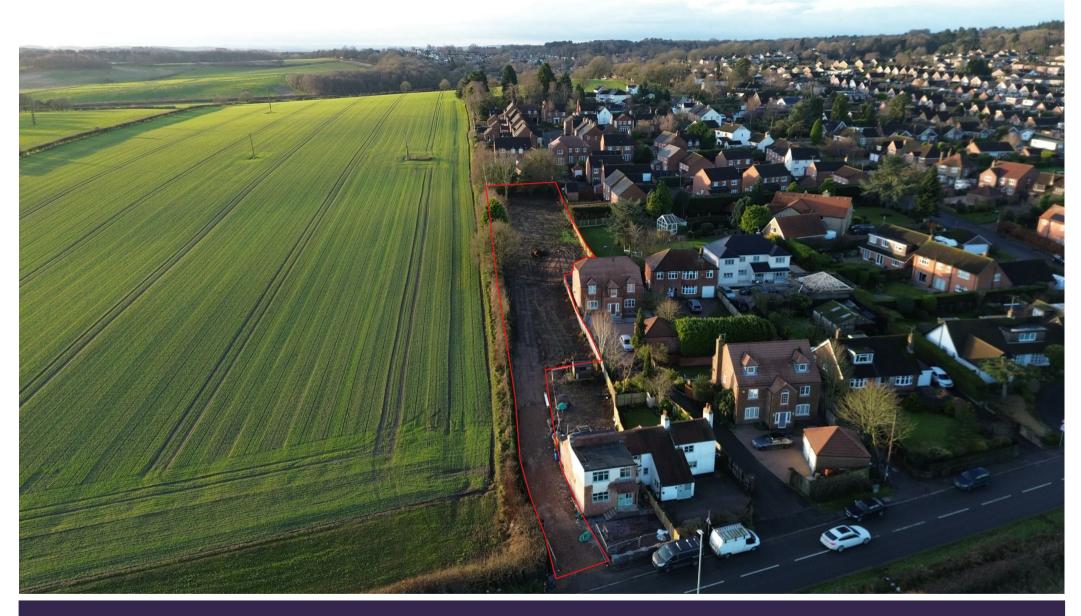

£330,000 Freehold

LAND ADJACENT TO 226 MAIN ROAD | | RAVENSHEAD | NG15 9GX

Build Your Own Grand Design in Ravenshead!

Discover an exceptional opportunity to craft your dream home in the picturesque and charming village of Ravenshead, with stunning views over open countryside stretching towards Blidworth.

A shared driveway will lead to the new plot, situated next to the existing property at 226 Main Road, which is currently being rendered (completion is expected before the sale of the land). The site benefits from drainage already in place, with other main services conveniently accessible from the road.