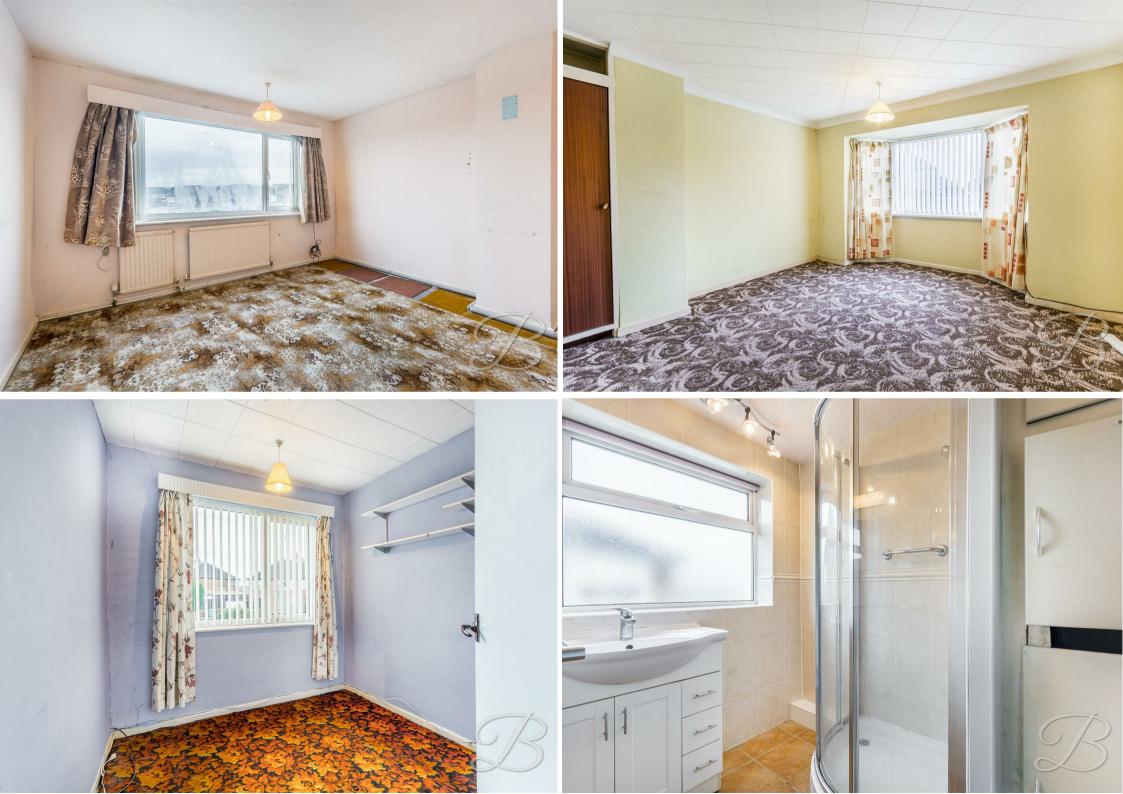

#### Bedroom One 11'8" x 11'10"

Carpeted flooring, central heating radiator and a window to the rear elevation.

### Bedroom Two 11'6" x 11'8"

Carpeted flooring, central heating radiator, built in wardrobe and a bay window to the front elevation.

Bedroom Three 7'4" x 7'6"

Carpeted flooring, central heating radiator and a window to the front elevation.

#### Shower room

Complete with a hand wash basin, shower, cupboard and a window to the side elevation.