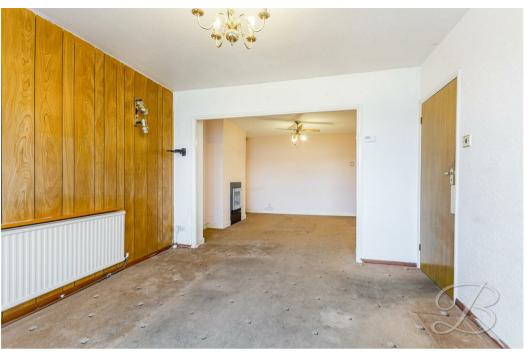

## Living Room 7'7" x 11'8"

Spacious room with a feature fireplace and bay front window, allowing a wealth of light to flow through.

### Living Room

Open plan living room space allowing for all your desired furnishings.

## Dining Room 11'3" x 11'10"

Versatile room with dual aspect windows to the side and rear elevation. Access into another hallway.