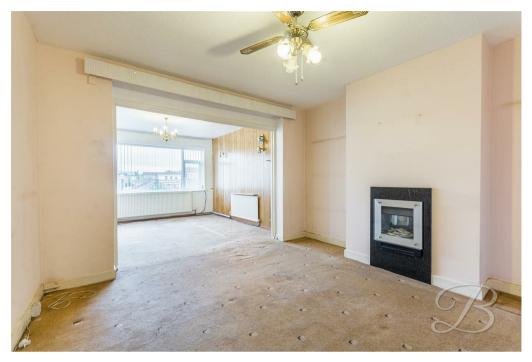

### Living Room

Open plan living room space allowing for all your desired furnishings.

## Dining Room 11'3" x 11'10"

Versatile room with dual aspect windows to the side and rear elevation. Access into another hallway.