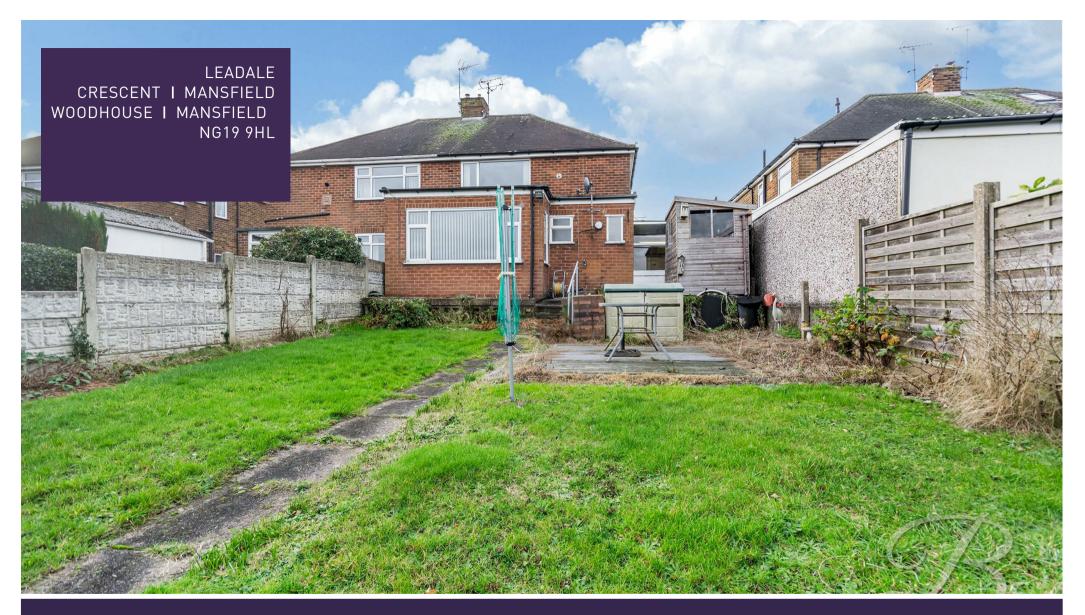

## Outside

Gated entrance to a low maintenance lawn, large private driveway and garage. To the rear you will find an extensive garden

which is mainly laid to lawn, decked seating area and fence surround.