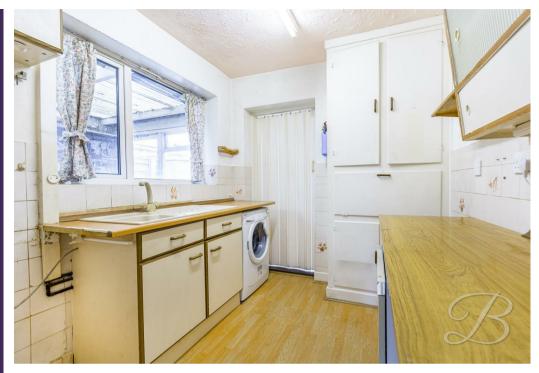

## Kitchen 7'5" x 8'3"

Complete with a range of matching cabinets, inset sink and drainer, inset sink and drainer and a window to the side elevation.