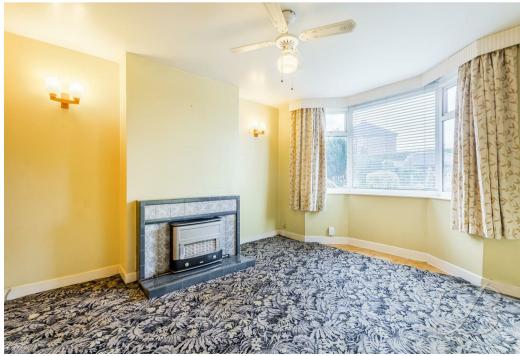

## Living Room 7'7" x 11'8"

Spacious room with a feature fireplace and bay front window, allowing a wealth of light to flow through.

### Bedroom Two 11'6" x 11'8"

Carpeted flooring, central heating radiator, built in wardrobe and a bay window to the front elevation.

Bedroom Three 7'4" x 7'6"

Carpeted flooring, central heating radiator and a window to the front elevation.