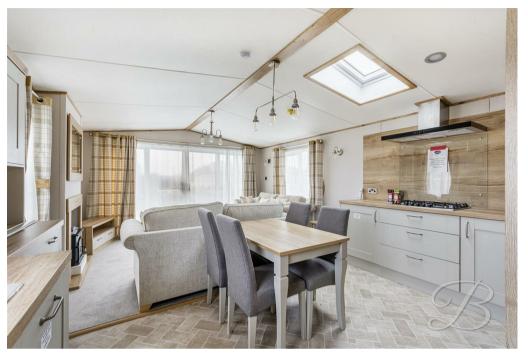

The property features an open plan kitchen/dining/living room, a place of relaxation and comfort, offering ample space to entertain guests or simply unwind after a long day. The kitchen area is stylish and practical, ideal for those who take pleasure in cooking. It offers enough room to manage day-to-day meals as well as catering for larger gatherings. The living area is complemented by sliding doors opening to the front.

# Kitchen/Dining Room/Living Room 13'6" x 19'6"

Open plan layout comprising of a range of matching cabinets, inset sink and drainer and integrated appliances. Ample space for a dining table. Window to the side elevation. the living room is complete with dual aspect windows and sliding doors to the front elevation.