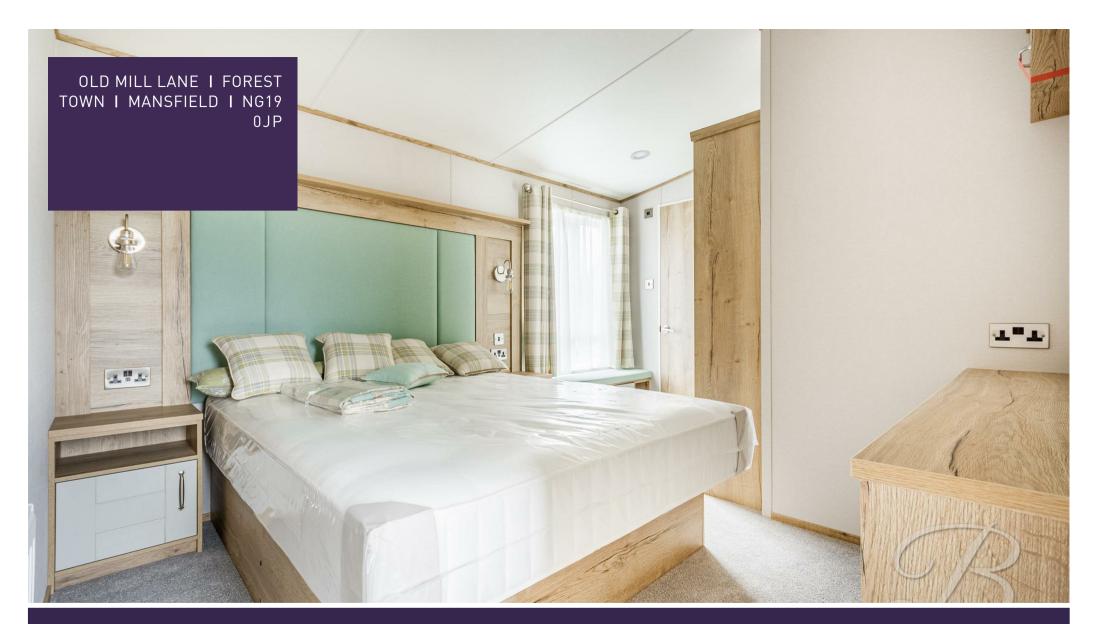

Heading down the hallway you will be greeted with two well maintained bedrooms. Both bedrooms offer plenty of versatility to add your own stamp, whilst the master has the luxury of it's very own en suite and built in wardrobes. Finally you will find a family shower room, what's not to love?

### Bedroom One 9'8" x 12'4"

Carpeted flooring, central heating radiator, built in wardrobes and an en suite. Window to the side elevation.