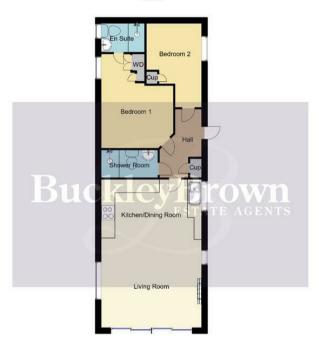

Heading down the hallway you will be greeted with two well maintained bedrooms. Both bedrooms offer plenty of versatility to add your own stamp, whilst the master has the luxury of it's very own en suite and built in wardrobes. Finally you will find a family shower room, what's not to love?

# Hallway

Storage cupboard and further access to;

# Kitchen/Dining Room/Living Room 13'6" x 19'6"

Open plan layout comprising of a range of matching cabinets, inset sink and drainer and integrated appliances. Ample space for a dining table. Window to the side elevation. the living room is complete with dual aspect windows and sliding doors to the front elevation.

### Bedroom One 9'8" x 12'4"

Carpeted flooring, central heating radiator, built in wardrobes and an en suite. Window to the side elevation.

# En suite 4'1" x 6'0"

Three piece suite including a hand wash basin, low flush WC and a shower. Window to the side elevation.

## Bedroom Two 7'2" x 11'2"

Carpeted flooring, central heating radiator and a window to the side elevation.

### Shower Room 3'9" x 7'8"

Three piece suite comprising of a hand wash basin, low flush WC and a shower.