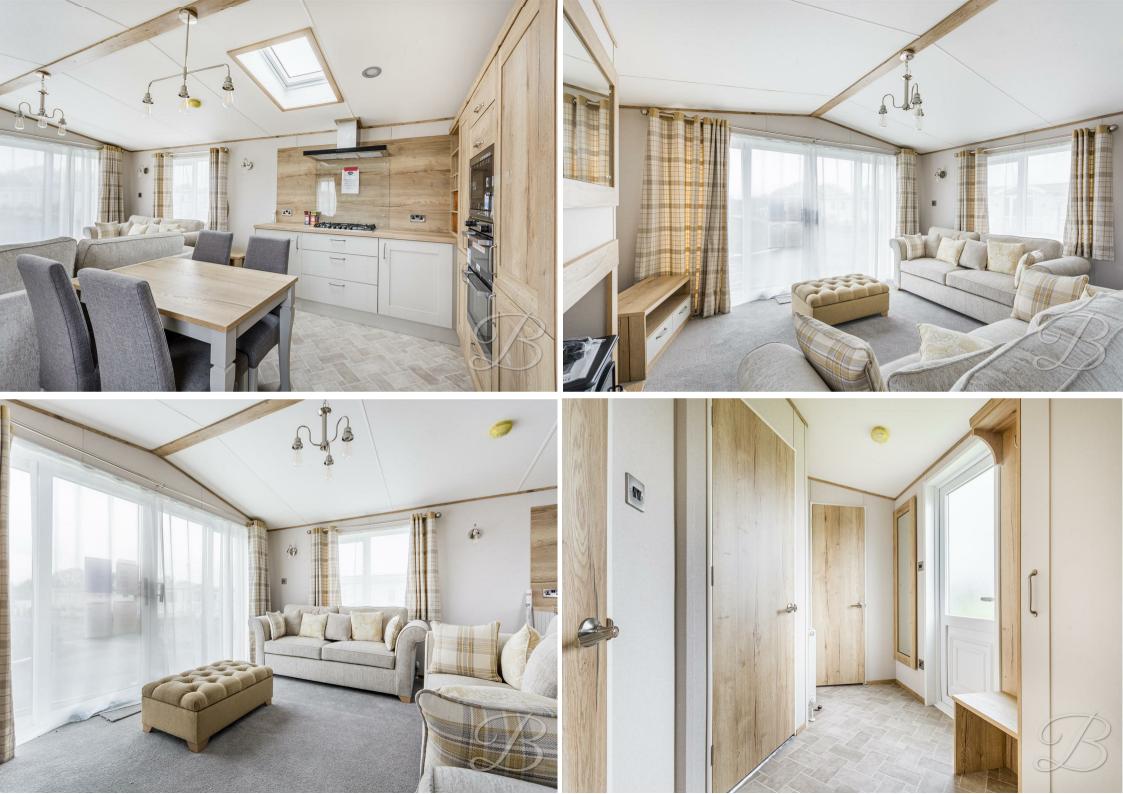

The property features an open plan kitchen/dining/living room, a place of relaxation and comfort, offering ample space to entertain guests or simply unwind after a long day. The kitchen area is stylish and practical, ideal for those who take pleasure in cooking. It offers enough room to manage day-to-day meals as well as catering for larger gatherings. The living area is complemented by sliding doors opening to the front.

# Kitchen/Dining Room/Living Room 13'6" x 19'6"

Open plan layout comprising of a range of matching cabinets, inset sink and drainer and integrated appliances. Ample space for a dining table. Window to the side elevation. the living room is complete with dual aspect windows and sliding doors to the front elevation.