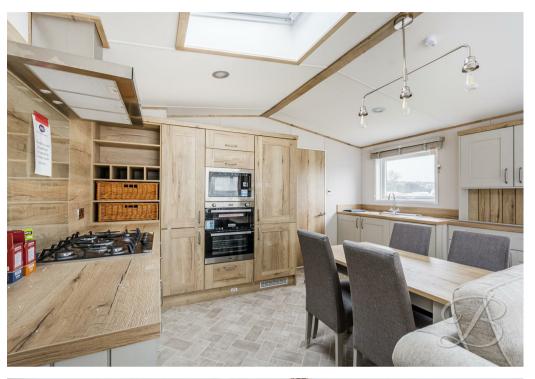

The property features an open plan kitchen/dining/living room, a place of relaxation and comfort, offering ample space to entertain guests or simply unwind after a long day. The kitchen area is stylish and practical, ideal for those who take pleasure in cooking. It offers enough room to manage day-to-day meals as well as catering for larger gatherings. The living area is complemented by sliding doors opening to the front.

# Kitchen/Dining Room/Living Room 13'6" x 19'6"

Open plan layout comprising of a range of matching cabinets, inset sink and drainer and integrated appliances. Ample space for a dining table. Window to the side elevation. the living room is complete with dual aspect windows and sliding doors to the front elevation.