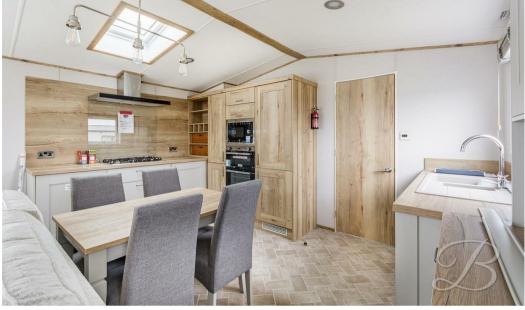

The property features an open plan kitchen/dining/living room, a place of relaxation and comfort, offering ample space to entertain guests or simply unwind after a long day. The kitchen area is stylish and practical, ideal for those who take pleasure in cooking. It offers enough room to manage day-to-day meals as well as catering for larger gatherings. The living area is complemented by sliding doors opening to the front.

# Kitchen/Dining Room/Living Room 13'6" x 19'6"

Open plan layout comprising of a range of matching cabinets, inset sink and drainer and integrated appliances. Ample space for a dining table. Window to the side elevation. the living room is complete with dual aspect windows and sliding doors to the front elevation.