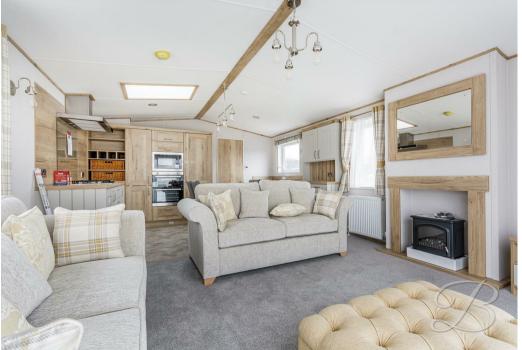

The property features an open plan kitchen/dining/living room, a place of relaxation and comfort, offering ample space to entertain guests or simply unwind after a long day. The kitchen area is stylish and practical, ideal for those who take pleasure in cooking. It offers enough room to manage day-to-day meals as well as catering for larger gatherings. The living area is complemented by sliding doors opening to the front.

# Kitchen/Dining Room/Living Room 13'6" x 19'6"

Open plan layout comprising of a range of matching cabinets, inset sink and drainer and integrated appliances. Ample space for a dining table. Window to the side elevation. the living room is complete with dual aspect windows and sliding doors to the front elevation.