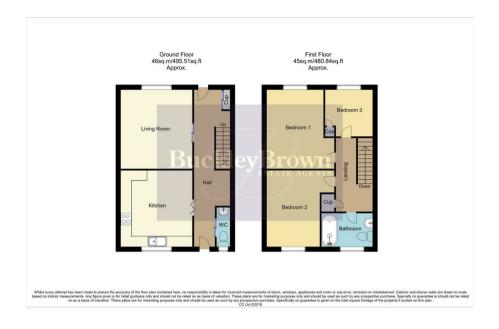

#### Hall

There is a useful storage cupboard, and stairs rising to the first floor. Provides access into:

## Kitchen 11'10" x 12'6"

Fitted with a range of units. With a window to the front elevation and a central heating radiator.

# Living Room 11'10" x 13'0"

With a window to the rear elevation and a central heating radiator.

### Downstairs WC

Fitted with a low level WC and hand wash basin. With an opaque window to the front elevation.

# Landing

With a useful storage cupboard. Doors provide access into;

# Bedroom One 9'6" x 12'11"

With a window to the rear elevation and a central heating radiator.

### Bedroom Two 8'11" x 12'6"

With a window to the front elevation and a central heating radiator.

### Bedroom Three 7'10" x 8'1"

With a window to the rear elevation and a central heating radiator.

#### Bathroom 5'9" x 8'7"

Fitted with a low level WC, panelled bath, and hand wash basin. With an opaque window to the front elevation.