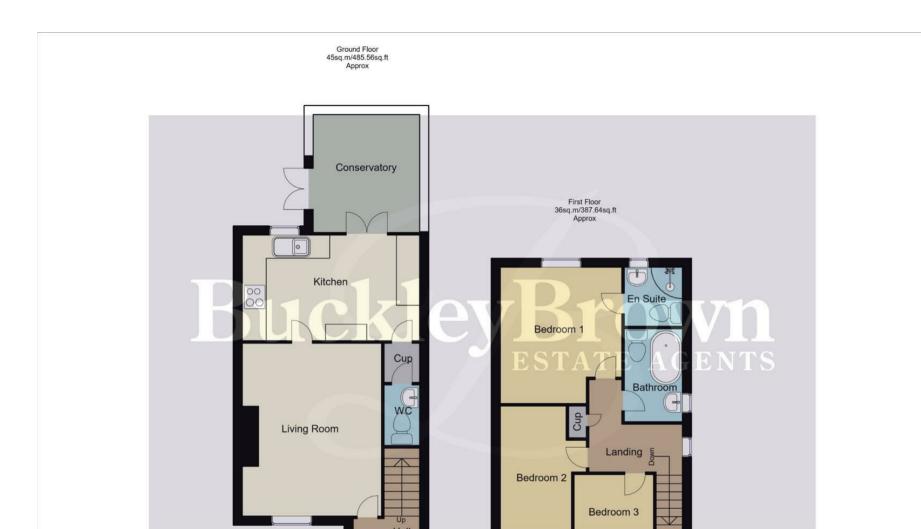

Upon entry to the house, you are greeted with the living room. This has been decorated beautifully in a neutral palette making it easy to add your own stamp. The feature fireplace offers a cozy touch, perfect for dark winter nights! The kitchen is a modern aesthetic space that includes a built in breakfast bar; perfect for social busy mornings, matching cabinets with complimenting furnishings and space for integrated appliances. This house also has a bonus of a conservatory which can be used as an extra sitting room, perfect for those summer mornings. Finishing the ground floor you'll find a handy storage cupboard and a downstairs WC.

Heading upstairs, you'll be welcomed by a generous landing and three versatile and spacious bedrooms, all of which offer room to make your mark thanks to the clean neutral aesthetic. The main bedroom features its own en suite! The bathroom is just off the landing and hosts a three-piece suite making it easy to relax and unwind.

Conservatory 9'2" x 9'8"
Perfect as an extra sitting room, modern

flooring, central heating radiator and ample room for your desired furniture.

### Landing

Spacious landing accessing all first floor rooms.

#### Outside

To the rear you will find a well maintained raised lawn area with steps upto space for a shed or patio. To the fron elevation yo will find a neat frontal garden with off road parking.

Whilst every attempt has been made to ensure the accuracy of the floor plan contained here, no responsibility is taken for incorrect measurements of doors, windows, appliances and room or any error, omission or misstatement. Exterior and interior walls are drawn to scale based on interior measurements. Any figure given is for initial guidance only and should not be relied on as basis of valuation. These plans are for marketing purposes only and should be used as such by any prospective purchase. Specially no guarantee is should not be relied on as a basis of valuation. These plans are for marketing purposes only and should be used as such by any prospective purchase. Specifically no guarantee is given on the total square footage of the property if quoted on this plan.