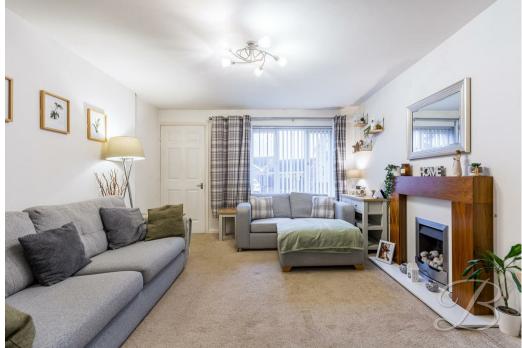

### Living Room 11'10" x 14'2"

Cozy carpeted living room with a feature fireplace, central heating radiator and a window the the front elevation.