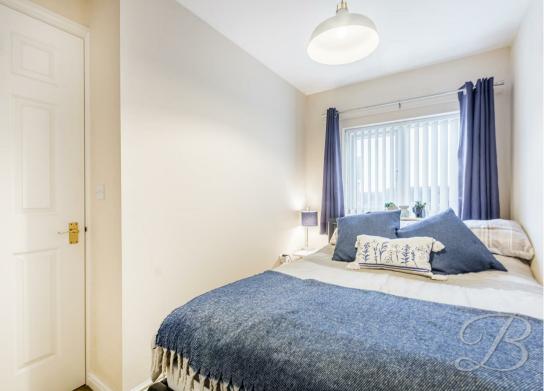

#### Bedroom One 10'4" x 10'9"

Master bedroom with carpeted flooring, central heating radiator and a window to the rear elevation. This bedroom also has the luxury of its own en suite.

Three piece en suite with low flush WC, shower and hand wash basin.

## Bedroom Two 6'1" x 12'3"

Carpeted bedroom with ample space for your desired furniture, central heating radiator and a window to the front elevation. There is also a useful cupboard with access from the outside this bedroom.

# Bedroom Three 6'5" x 6'10"

Carpeted bedroom, central heating radiator and a window to the front elevation. There is also a walk in cupboard in this bedroom.