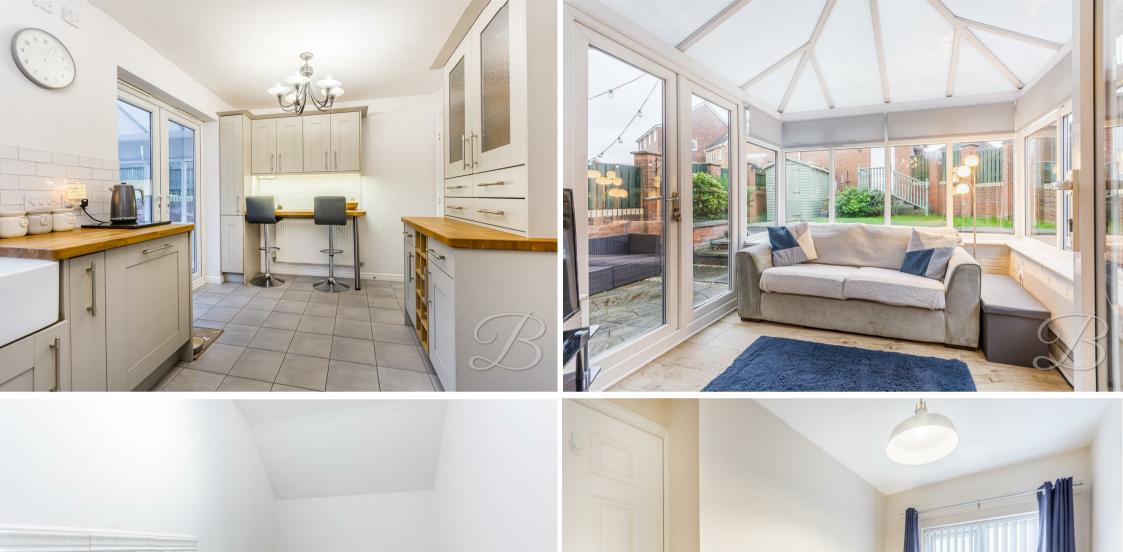

Upon entry to the house, you are greeted with the living room. This has been decorated beautifully in a neutral palette making it easy to add your own stamp. The feature fireplace offers a cozy touch, perfect for dark winter nights! The kitchen is a modern aesthetic space that includes a built in breakfast bar; perfect for social busy mornings, matching cabinets with complimenting furnishings and space for integrated appliances. This house also has a bonus of a conservatory which can be used as an extra sitting room, perfect for those summer mornings. Finishing the ground floor you'll find a handy storage cupboard and a downstairs WC.

### Living Room 11'10" x 14'2"

Cozy carpeted living room with a feature fireplace, central heating radiator and a window the the front elevation.

#### Kitchen 8'9" x 14'9"

Modern kitchen with tiled flooring, matching cabinets and handles, ample work top surfaces over, plenty of space for appliances, tiled spash back, an integrated dishwasher, a gorgeous belfast sink with a window to the rear. The kitchen also features a breakfast bar and a built in wine rack.

Conservatory 9'2" x 9'8"
Perfect as an extra sitting room, modern

flooring, central heating radiator and ample room for your desired furniture.

#### WC

Downstairs low flush WC with a hand wash basin.

#### Bedroom One 10'4" x 10'9"

Master bedroom with carpeted flooring, central heating radiator and a window to the rear elevation. This bedroom also has the luxury of its own en suite.

Three piece en suite with low flush WC, shower and hand wash basin.

## Bedroom Two 6'1" x 12'3"

Carpeted bedroom with ample space for your desired furniture, central heating radiator and a window to the front elevation. There is also a useful cupboard with access from the outside this bedroom.

# Bedroom Three 6'5" x 6'10"

Carpeted bedroom, central heating radiator and a window to the front elevation. There is also a walk in cupboard in this bedroom.