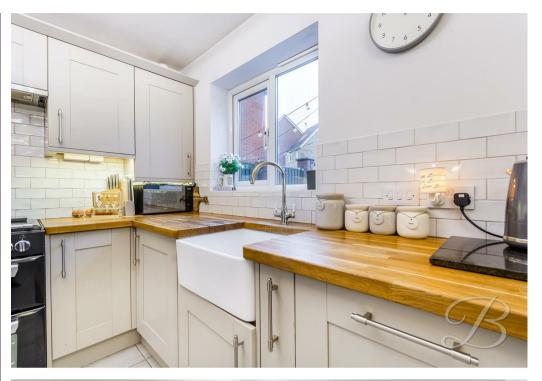

#### Kitchen 8'9" x 14'9"

Modern kitchen with tiled flooring, matching cabinets and handles, ample work top surfaces over, plenty of space for appliances, tiled spash back, an integrated dishwasher, a gorgeous belfast sink with a window to the rear. The kitchen also features a breakfast bar and a built in wine rack.