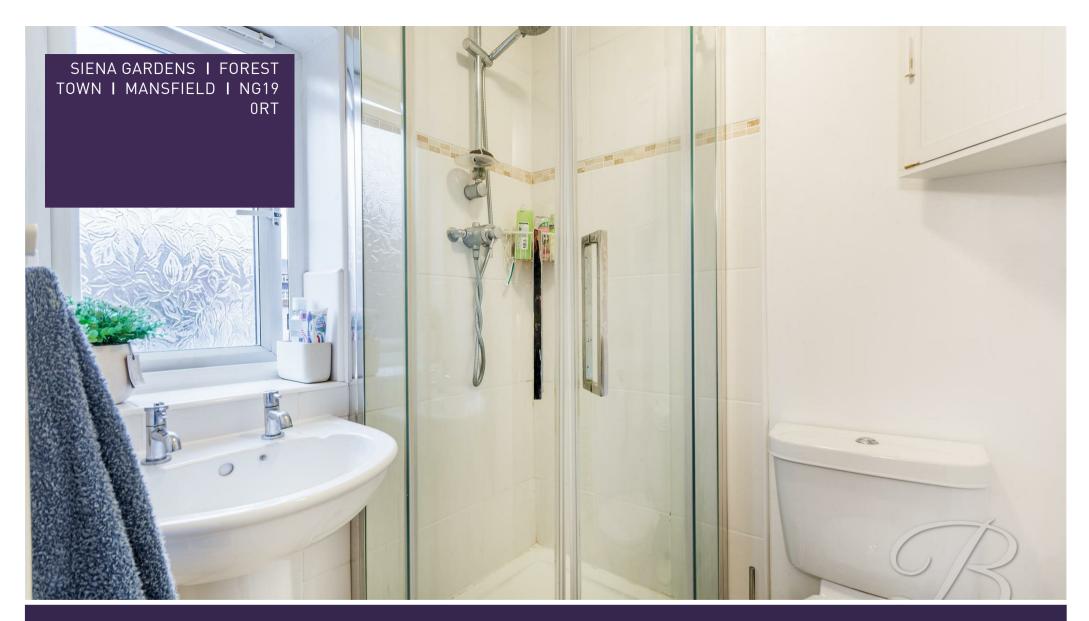

## Bathroom 5'1" x 7'6"

Three piece family bathroom with a bath, and wash basin and low flush WC.