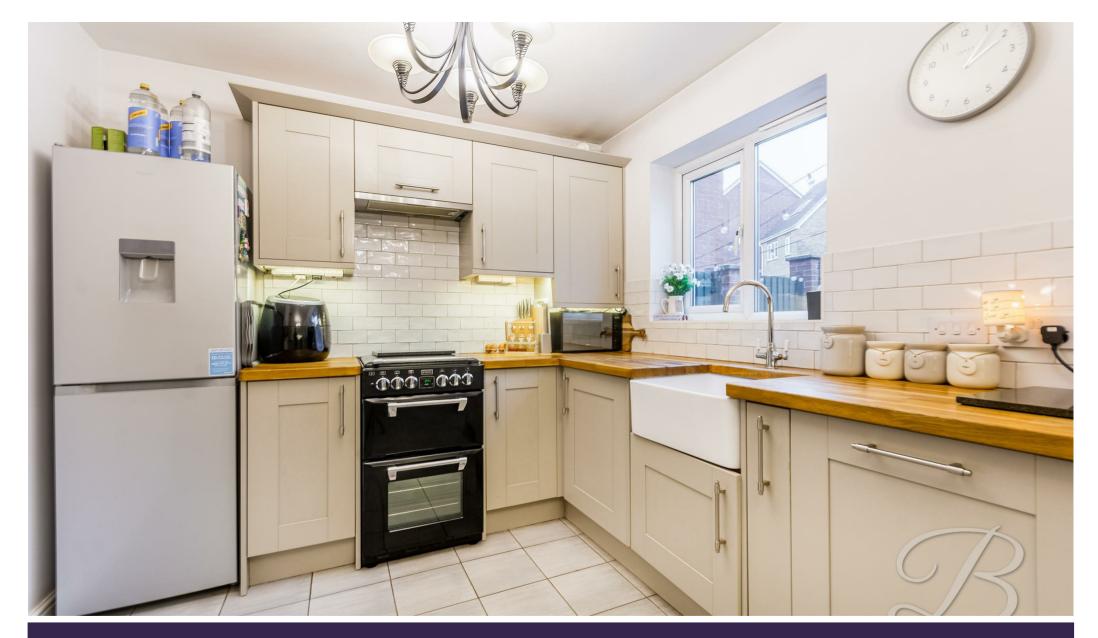

#### Kitchen 8'9" x 14'9"

Modern kitchen with tiled flooring, matching cabinets and handles, ample work top surfaces over, plenty of space for appliances, tiled spash back, an integrated dishwasher, a gorgeous belfast sink with a window to the rear. The kitchen also features a breakfast bar and a built in wine rack.