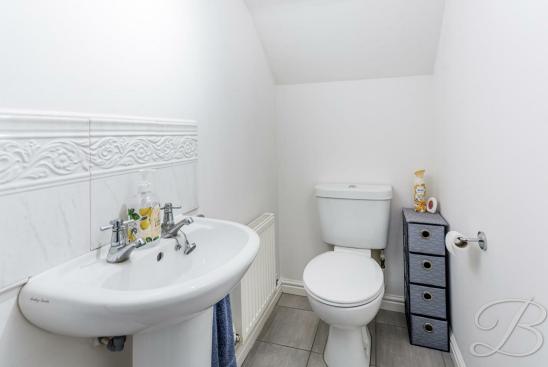

#### WC

Downstairs low flush WC with a hand wash basin.

## Bathroom 5'1" x 7'6"

Three piece family bathroom with a bath, and wash basin and low flush WC.