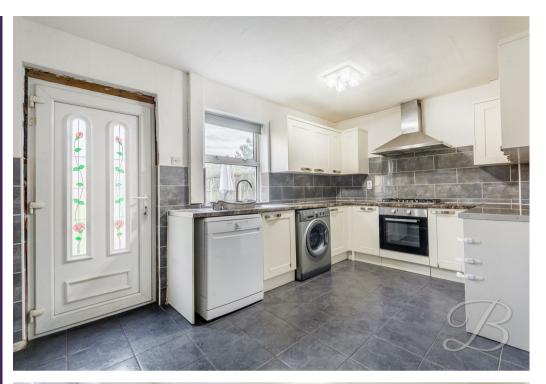

Upon entry to the house, you are greeted with the hallway which welcomes you to the homely living room. This has been decorated beautifully in a neutral palette making it easy to add your own stamp. The protruding feature wall would be perfect for a feature fireplace. Through to the kitchen you'll find matching cabinets with complimenting furnishings and room for integrated appliances.

## Kitchen 8'11" x 14'3"

Matching cupboards with worktops over, an integrated oven, ample room for appliances ie- dishwasher, an inset sink, tiled splash back around the outside, a window and door to the rear.