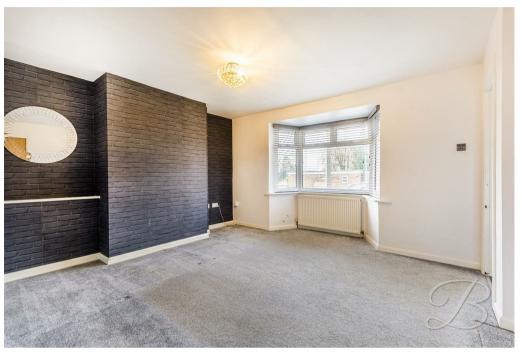

Upon entry to the house, you are greeted with the hallway which welcomes you to the homely living room. This has been decorated beautifully in a neutral palette making it easy to add your own stamp. The protruding feature wall would be perfect for a feature fireplace. Through to the kitchen you'll find matching cabinets with complimenting furnishings and room for integrated appliances.

Living Room 11'10" x 14'3"

Carpeted living room with lovely bay window, feature wall, central heating radiator and access to a storage cupboard.