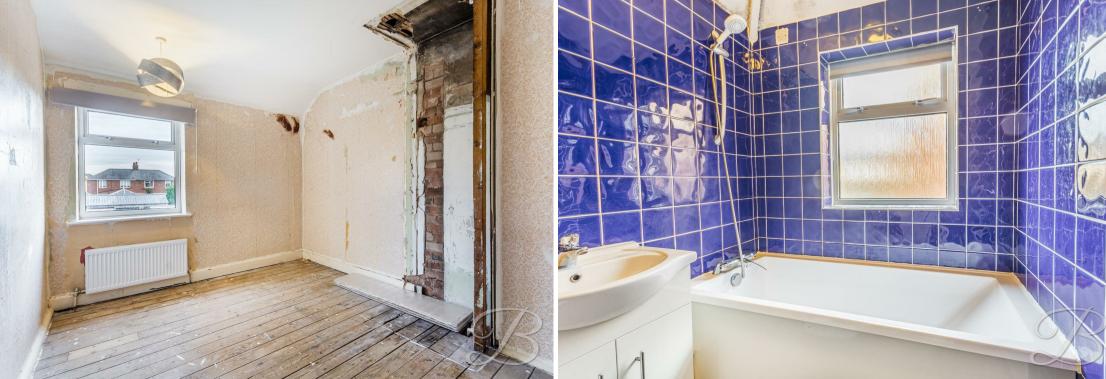

Heading upstairs, you'll be welcomed by a landing and three versatile and spacious bedrooms, all of which offer room to make your mark. The bathroom is just off the landing and hosts a three-piece suite including a bath making it easy to relax and unwind.

## Bathroom 5'7" x 6'4"

Three Piece bathroom suite featuring a bath with an overhead shower, low flush WC and a hand wash basin.