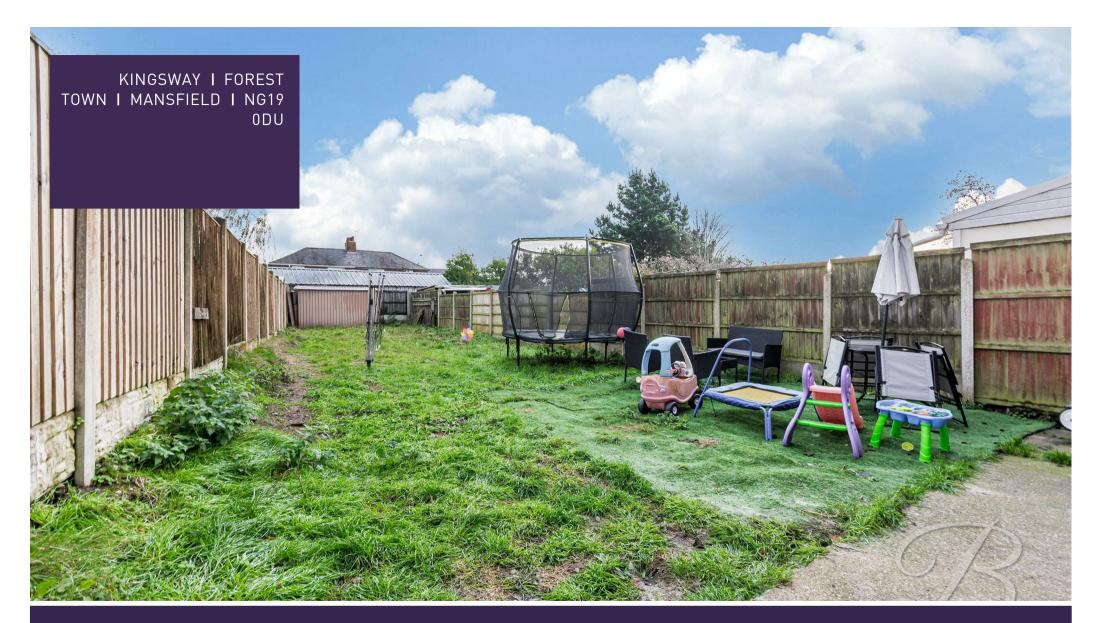

Moving outside, the rear garden boasts a large landscaped grassed area with such potential. Towards the front of the house offers a private front garden with road side parking.

Hall Entrance hall with access to:

#### Outside

The rear garden boasts a large landscaped grassed area with such potential. Towards the front of the house offers a private front garden with road side parking.

Ground Floor 36sq.m/390.37sq.ft Approx. First Floor 36sq.m/390.37sq.ft Approx.