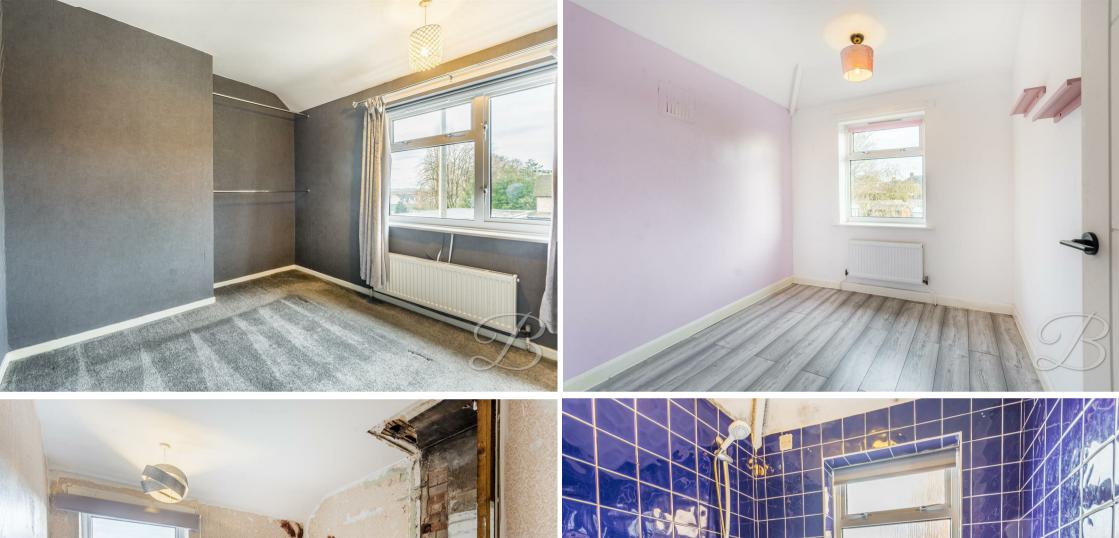

Heading upstairs, you'll be welcomed by a landing and three versatile and spacious bedrooms, all of which offer room to make your mark. The bathroom is just off the landing and hosts a three-piece suite including a bath making it easy to relax and unwind.

## Bedroom One 9'6" x 11'11"

Spacious master bedroom with central heating radiator and a window to the rear elevation.

### Bedroom Two 8'11" x 11'0"

Spacious bedroom with central heating radiator and a window to the front elevation.

# Bedroom Three 7'10" x 8'7" the third bedroom has central heating

the third bedroom has central heating radiator and a window to the rear elevation.

## Bathroom 5'7" x 6'4"

Three Piece bathroom suite featuring a bath with an overhead shower, low flush WC and a hand wash basin.