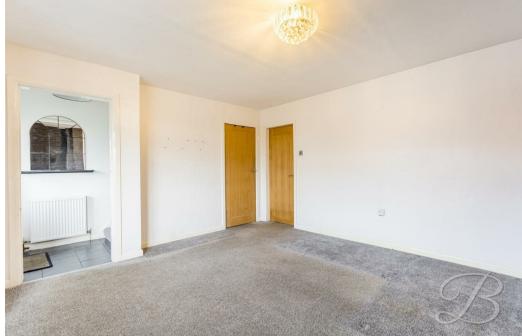

Upon entry to the house, you are greeted with the hallway which welcomes you to the homely living room. This has been decorated beautifully in a neutral palette making it easy to add your own stamp. The protruding feature wall would be perfect for a feature fireplace. Through to the kitchen you'll find matching cabinets with complimenting furnishings and room for integrated appliances.

Living Room 11'10" x 14'3"

Carpeted living room with lovely bay window, feature wall, central heating radiator and access to a storage cupboard.