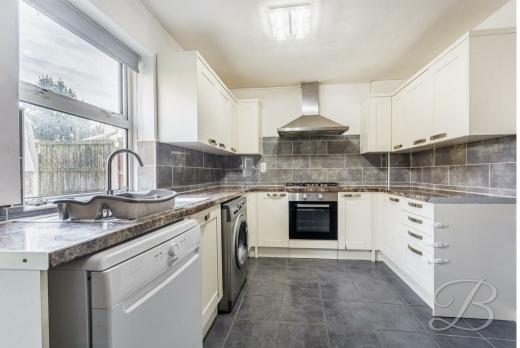

Upon entry to the house, you are greeted with the hallway which welcomes you to the homely living room. This has been decorated beautifully in a neutral palette making it easy to add your own stamp. The protruding feature wall would be perfect for a feature fireplace. Through to the kitchen you'll find matching cabinets with complimenting furnishings and room for integrated appliances.

## Kitchen 8'11" x 14'3"

Matching cupboards with worktops over, an integrated oven, ample room for appliances ie- dishwasher, an inset sink, tiled splash back around the outside, a window and door to the rear.