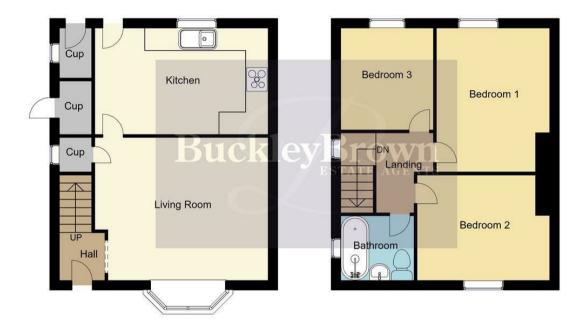

#### Outside

The rear garden boasts a large landscaped grassed area with such potential. Towards the front of the house offers a private front garden with road side parking.

Ground Floor 36sq.m/390.37sq.ft Approx. First Floor 36sq.m/390.37sq.ft Approx.

Whilst every attempt has been made to ensure the accuracy of the floor plan contained here, no responsibility is taken for incorrect measurements of doors, windows, appliances and room or any error, omission or misstatement. Exterior and interior walls are drawn to scale based on interior measurements. Any figure given is for initial guidance only and should not be relied on as basis of valuation. These plans are for marketing purposes only and should be used as such by any prospective purchase. Specially no guarantee is given on the total square footage of the property if quoted on this plan.