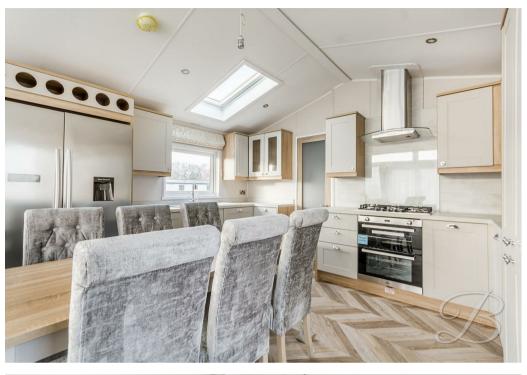

The property features an open plan kitchen/dining/living room, a place of relaxation and comfort, offering ample space to entertain guests or simply unwind after a long day. The kitchen area is stylish and practical, ideal for those who take pleasure in cooking. It offers enough room to manage day-to-day meals as well as catering for larger gatherings. The living area is complemented by sliding doors opening to the rear along with a feature fireplace.

# Kitchen/Dining Room/Living Room 13'3" x 21'2"

Open plan layout fitted with a range of attractive wall and base cabinetry, inset sink and drainer and integrated appliances. Ample space for dining furniture. Fitted with a velux window and access to the living room which is light and airy space to relax and unwind with a feature fireplace, windows to the front along with a sliding door.