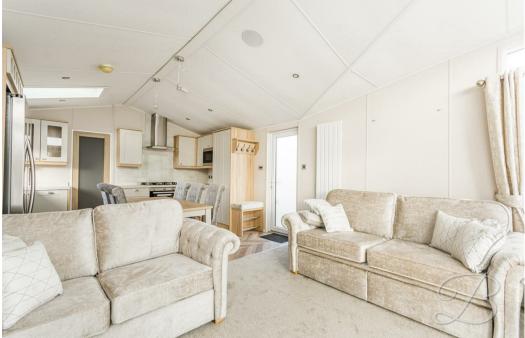

The property features an open plan kitchen/dining/living room, a place of relaxation and comfort, offering ample space to entertain guests or simply unwind after a long day. The kitchen area is stylish and practical, ideal for those who take pleasure in cooking. It offers enough room to manage day-to-day meals as well as catering for larger gatherings. The living area is complemented by sliding doors opening to the rear along with a feature fireplace.

# Kitchen/Dining Room/Living Room 13'3" x 21'2"

Open plan layout fitted with a range of attractive wall and base cabinetry, inset sink and drainer and integrated appliances. Ample space for dining furniture. Fitted with a velux window and access to the living room which is light and airy space to relax and unwind with a feature fireplace, windows to the front along with a sliding door.