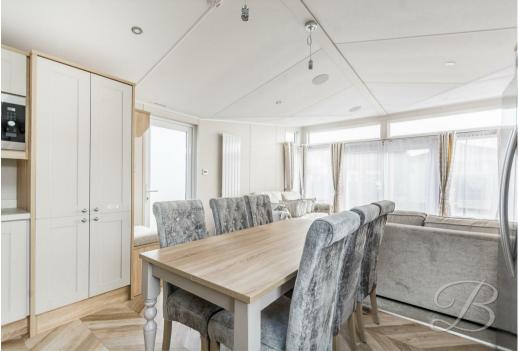

The property features an open plan kitchen/dining/living room, a place of relaxation and comfort, offering ample space to entertain guests or simply unwind after a long day. The kitchen area is stylish and practical, ideal for those who take pleasure in cooking. It offers enough room to manage day-to-day meals as well as catering for larger gatherings. The living area is complemented by sliding doors opening to the rear along with a feature fireplace.

# Kitchen/Dining Room/Living Room 13'3" x 21'2"

Open plan layout fitted with a range of attractive wall and base cabinetry, inset sink and drainer and integrated appliances. Ample space for dining furniture. Fitted with a velux window and access to the living room which is light and airy space to relax and unwind with a feature fireplace, windows to the front along with a sliding door.