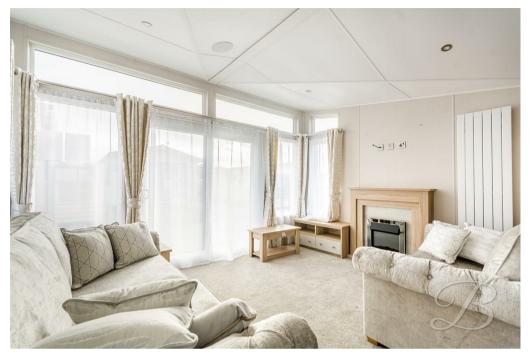

The property features an open plan kitchen/dining/living room, a place of relaxation and comfort, offering ample space to entertain guests or simply unwind after a long day. The kitchen area is stylish and practical, ideal for those who take pleasure in cooking. It offers enough room to manage day-to-day meals as well as catering for larger gatherings. The living area is complemented by sliding doors opening to the rear along with a feature fireplace.

# Kitchen/Dining Room/Living Room 13'3" x 21'2"

Open plan layout fitted with a range of attractive wall and base cabinetry, inset sink and drainer and integrated appliances. Ample space for dining furniture. Fitted with a velux window and access to the living room which is light and airy space to relax and unwind with a feature fireplace, windows to the front along with a sliding door.