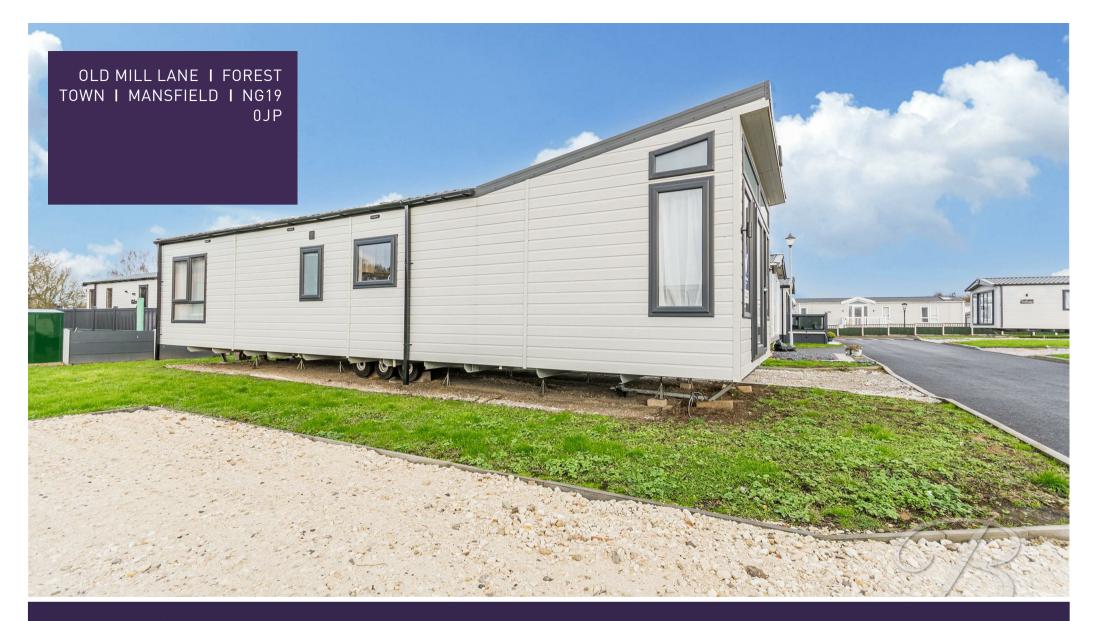

£117,500 OLD MILL LANE I FOREST TOWN I MANSFIELD I NG19 0JP

CONVENIENCE ON YOUR DOORSTEP... I am delighted to introduce you to this neutrally decorated, park home that is currently listed for sale. Positioned in the sought-after location of Forest Town, Mansfield, only a short distance from local amenities and schools. Not to mention the well thought-through layout which will cater to the whole family. Let's take a look inside...

This remarkable park home, is a rare find. Externally, you will have access to a private driveway as well as a lawn area. Call our team today to arrange a viewing!

### Outside

Low maintenance exterior with a private driveway allowing for off road parking and a lawn area.

IMPORTANT: we would like to inform prospective purchasers that these sales particulars have been prepared as a general guide only. A detailed survey has not been carried out, nor the services, appliances and fittings tested. Room sizes should not be relied upon for furnishing purposes and are approximate. If floor plans are included, they are for guidance only and illustration purposes only and may not be to scale. If there are any important matters likely to affect your decision to buy, please contact us before viewing the property.