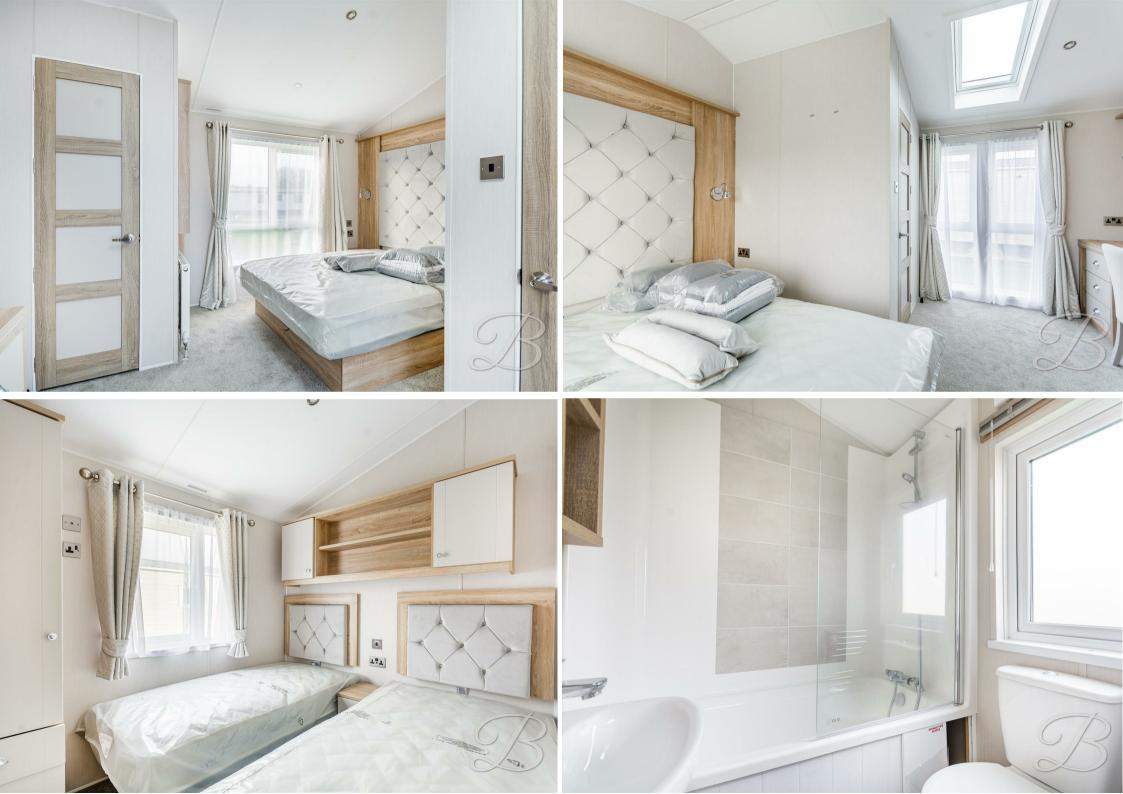

Heading down the hallway you will be greeted with two well maintained bedrooms. Both bedrooms offer plenty of versatility to add your own stamp, whilst the master has the luxury of it's very own en suite. Finally you will find a family shower room, what's not to love?

## Bedroom One 11'11" x 13'3"

Carpeted flooring, central heating radiator, built in cupboard and an en suite. Dual aspect windows to both sides and a velux window.

# En Suite 5'6" x 5'6"

Three piece suite comprising of a hand wash basin, low flush WC and a bath with

an overhead shower. Window to the side elevation.

Bedroom Two 7'2" x 8'6" Carpeted flooring, central heating radiator, built in cupboard and a window to the side elevation.

### Shower Room 3'4" x 8'6"

Three piece suite including a hand wash basin, low flush WC and a shower. Window to the side elevation.