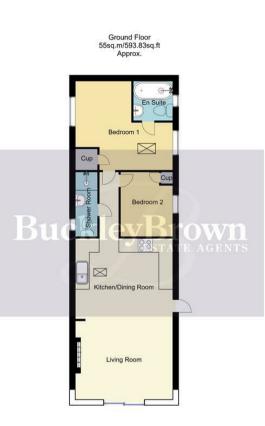

Heading down the hallway you will be greeted with two well maintained bedrooms. Both bedrooms offer plenty of versatility to add your own stamp, whilst the master has the luxury of it's very own en suite. Finally you will find a family shower room, what's not to love?

# Kitchen/Dining Room/Living Room 13'3" x 21'2"

Open plan layout fitted with a range of attractive wall and base cabinetry, inset sink and drainer and integrated appliances. Ample space for dining furniture. Fitted with a velux window and access to the living room which is light and airy space to relax and unwind with a feature fireplace, windows to the front along with a sliding door.

## Bedroom One 11'11" x 13'3"

Carpeted flooring, central heating radiator, built in cupboard and an en suite. Dual aspect windows to both sides and a velux window.

# En Suite 5'6" x 5'6"

Three piece suite comprising of a hand wash basin, low flush WC and a bath with

an overhead shower. Window to the side elevation.

Bedroom Two 7'2" x 8'6" Carpeted flooring, central heating radiator, built in cupboard and a window to the side elevation.

### Shower Room 3'4" x 8'6"

Three piece suite including a hand wash basin, low flush WC and a shower. Window to the side elevation.