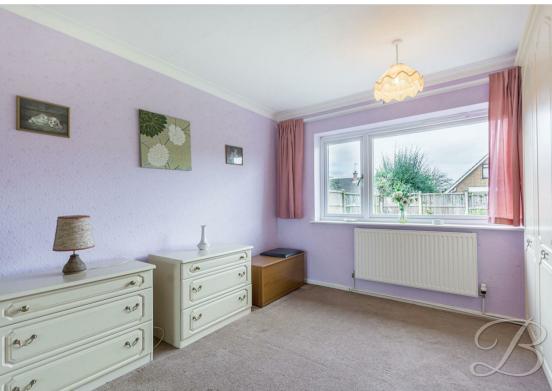

### Bedroom One 10'10" x 12'11"

Generous sized carpeted bedroom with built in wardrobes, central heating radiator and room for your desired furniture.