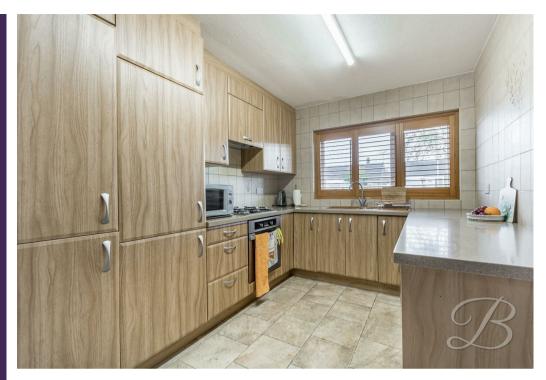

Upon entry, you'll be welcomed to a lovely homely lounge ready to add your own stamp. Through to the spacious kitchen with matching cabinets and ample worktop space, You will find an inset sink and integrated appliances. Not to mention the space for additional appliances.

### Kitchen 8'3" x 13'4"

Kitchen with matching cabinets, integrated appliances, an inset sink and ample worktop and storage space with room at the end of the kitchen for a small table and chair.