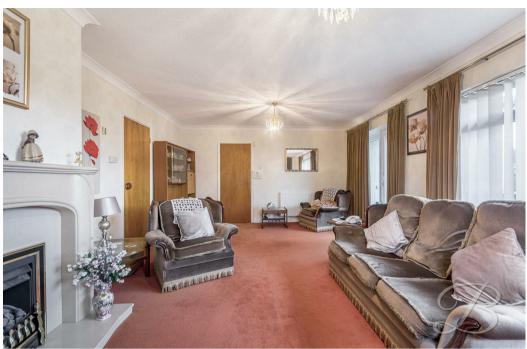

Upon entry, you'll be welcomed to a lovely homely lounge ready to add your own stamp. Through to the spacious kitchen with matching cabinets and ample worktop space, You will find an inset sink and integrated appliances. Not to mention the space for additional appliances.

# Living Room 11'10" x 21'5"

Sizeable carpeted living room with central heating radiators, two windows making it bright and airy and a feature fireplace.