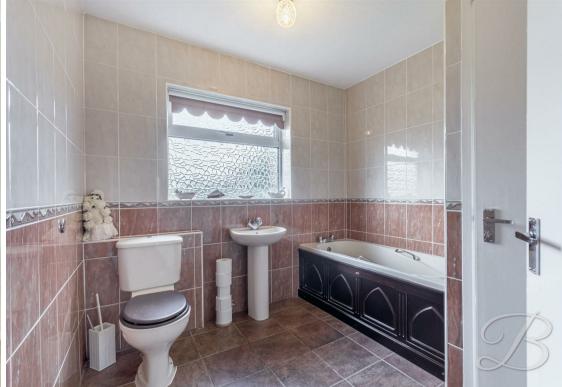

### Bathroom 8'2" x 8'2"

Three piece suite with a bath, hand wash basin and low flush WC.