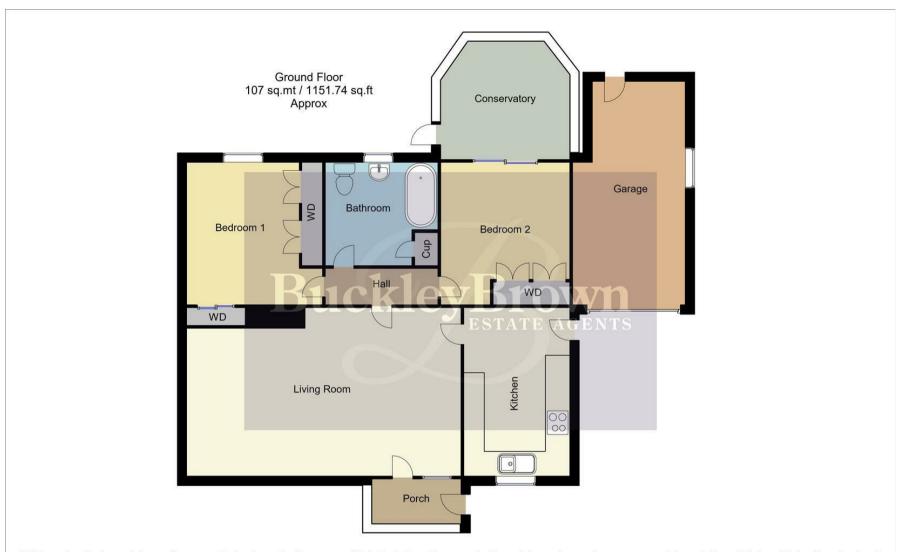

#### Porch

With access to the Living room.

# Living Room 11'10" x 21'5"

Sizeable carpeted living room with central heating radiators, two windows making it bright and airy and a feature fireplace.

### Kitchen 8'3" x 13'4"

Kitchen with matching cabinets, integrated appliances, an inset sink and ample worktop and storage space with room at the end of the kitchen for a small table and chair.

#### Hall

With access to both bedrooms and the bathroom.

### Bedroom One 10'10" x 12'11"

Generous sized carpeted bedroom with built in wardrobes, central heating radiator and room for your desired furniture.

### Bathroom 8'2" x 8'2"

Three piece suite with a bath, hand wash basin and low flush WC.

#### Bedroom Two 10'2" x 11'4"

Generous sized carpeted bedroom with built in wardrobes, central heating radiator and room for your desired furniture. This room leads out to the conservatory.

## Conservatory 9'4" x 10'11"

Surrounding windows with ample furniture space and a door leading out into the garden.

## Garage 8'8" x 17'9"

Ample storage space and access from the side and back of the garage.

#### Outside

Spacious private back garden with a well maintained law. To the front offers handy off road parking for plenty of cars with the added extra of a garage!

Whilst every attempt has been made to ensure the accuracy of the floor plan contained here, no responsibility is taken for incorrect measurements of doors, windows, appliances and room or any error, omission or misstatement. Exterior and interior walls are drawn to scale based on interior measurements. Any figure given is for initial guidance only and should not be relied on as basis of valuation. These plans are for marketing purposes only and should be used as such by any prospective purchase. Specially no guarantee is given on the total square footage of the property if quoted on this plan.