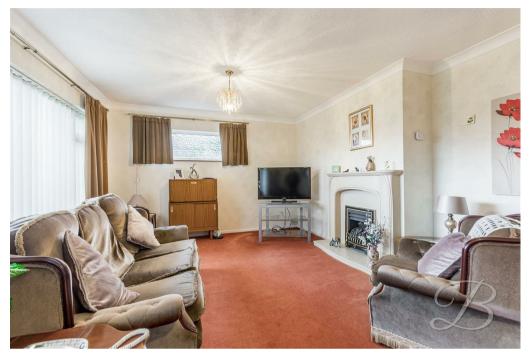

Upon entry, you'll be welcomed to a lovely homely lounge ready to add your own stamp. Through to the spacious kitchen with matching cabinets and ample worktop space, You will find an inset sink and integrated appliances. Not to mention the space for additional appliances.

# Living Room 11'10" x 21'5"

Sizeable carpeted living room with central heating radiators, two windows making it bright and airy and a feature fireplace.