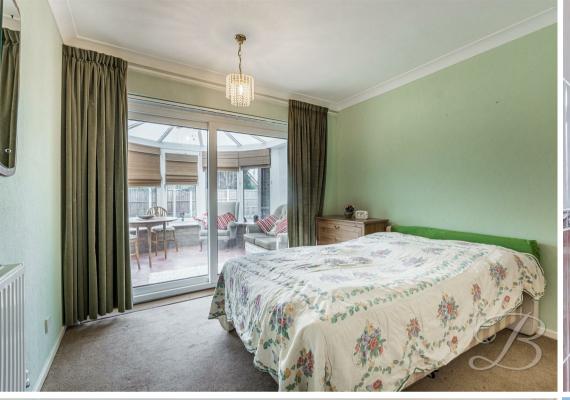

#### Bedroom Two 10'2" x 11'4"

Generous sized carpeted bedroom with built in wardrobes, central heating radiator and room for your desired furniture. This room leads out to the conservatory.

## Conservatory 9'4" x 10'11"

Surrounding windows with ample furniture space and a door leading out into the garden.