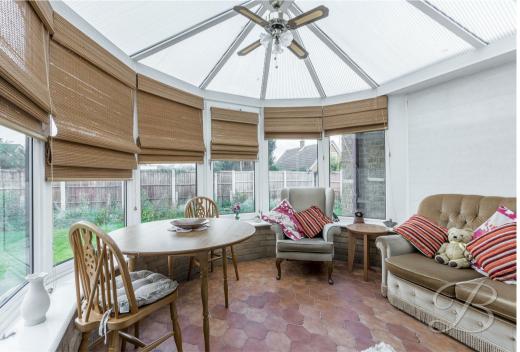

From the inner hall, you will find two bedrooms, both offering space for all of your furnishings. The bathroom is situated in between both bedrooms for added convenience, and is fitted with a three-piece suite. Completing the bungalow is a light and airy conservatory perfect for summer mornings accessible from the second bedroom.

## Conservatory 9'4" x 10'11"

Surrounding windows with ample furniture space and a door leading out into the garden.