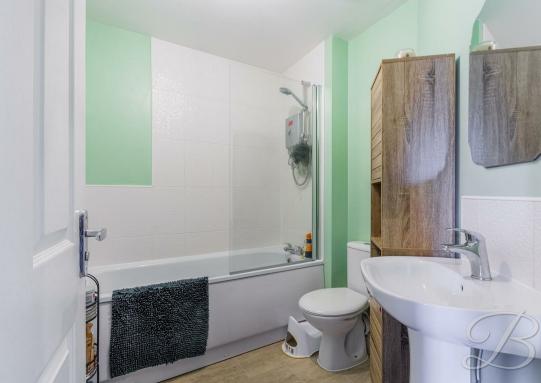

# Bathroom 6'0" x 7'4"

Complete with a three piece suite comprising of a low level WC, pedestal hand wash basin, and a panelled bath with shower over. With an extractor fan and a central heating radiator.