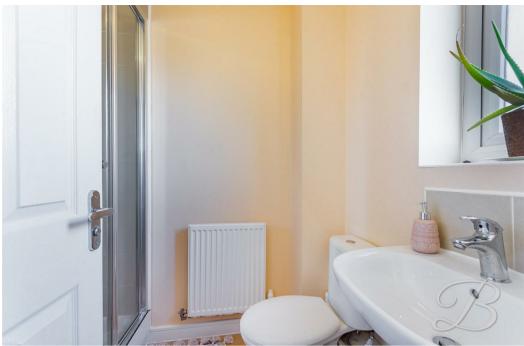

#### En-Suite 5'0" x 7'11"

Complete with a three piece suite comprising of shower cubical, low flush w.c and hand wash basin, central heating radiator and window to rear elevation.

Bedroom Two 7'4" x 10'3"