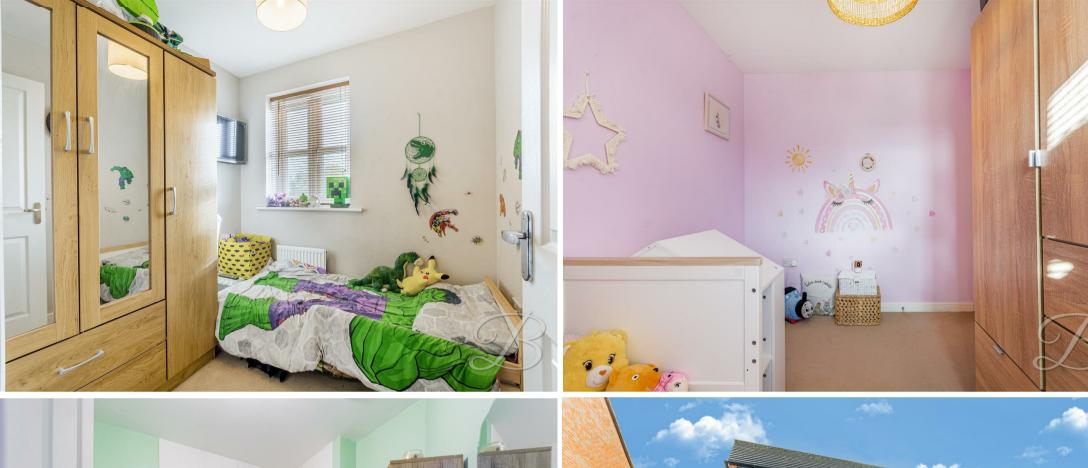

### Bedroom One 9'7" x 10'10"

With carpet flooring, central heating radiator, window to rear elevation and access to its very own en-suite facility.

With carpet flooring, window to front elevation and central heating radiator.

Bedroom Three 6'10" x 7'1"
With carpet flooring, window to front elevation and central heating radiator.