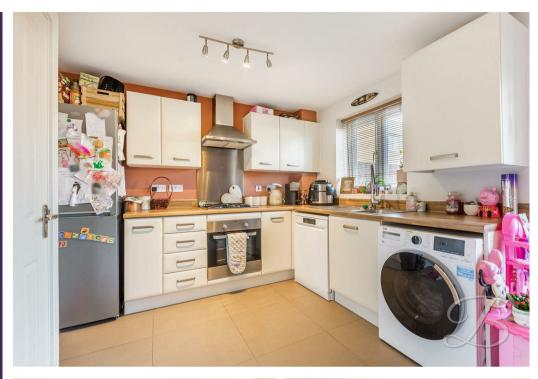

The property comprises a good-sized lounge, a modern kitchen with dining space, three bedrooms, and two bathrooms and a W/C. The kitchen, which is one of the standout features of this house, is equipped with modern units and has doors leading onto a beautiful garden. The lounge is spacious, offering a perfect setting for relaxation or entertaining guests.

# Living Room 10'2" x 14'0"

With window to front elevation, carpet flooring, central heading radiator and door leading to the stairs to first floor accommodation.

Kitchen/Dining Room 10'8" x 14'10" Complete with a range of matching wall and base units with complementary work surface over, integrated oven with hob and extractor hood over, space and plumbing for washing machine, inset sink with drainer and mixer tap over, space for fridge/freezer. With a window to the rear elevation, tiled flooring, and patio doors leading to rear garden. There is also a useful storage cupboard.