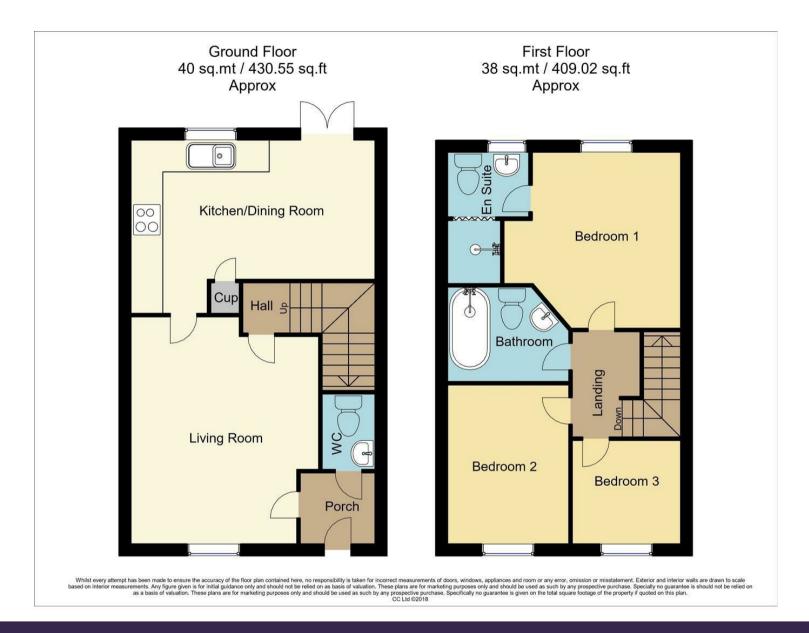

The property comprises a good-sized lounge, a modern kitchen with dining space, three bedrooms, and two bathrooms and a W/C. The kitchen, which is one of the standout features of this house, is equipped with modern units and has doors leading onto a beautiful garden. The lounge is spacious, offering a perfect setting for relaxation or entertaining guests.

The upstairs space is equally impressive. The master bedroom is a well-proportioned double room that benefits from an en-suite bathroom. The second bedroom is a large single, and the third bedroom is a single room. There is also a family bathroom with a shower over the bath, offering convenience for all residents of the house.

One of the unique features of this property is the driveway which allows for ample off-street parking. The property also boasts a delightful rear garden, a perfect area to enjoy the outdoors, whether for relaxation or for hosting a gathering.

### Downstairs W.C

Fitted with a low level WC, pedestal hand wash basin and central heating radiator.

# Living Room 10'2" x 14'0"

With window to front elevation, carpet flooring, central heading radiator and door leading to the stairs to first floor accommodation.

Kitchen/Dining Room 10'8" x 14'10" Complete with a range of matching wall and base units with complementary work surface over, integrated oven with hob and extractor hood over, space and plumbing for washing machine, inset sink with drainer and mixer tap over, space for fridge/freezer. With a window to the rear elevation, tiled flooring, and patio doors leading to rear garden. There is also a useful storage cupboard.

First Floor Landing Giving access to;

### Bedroom One 9'7" x 10'10"

With carpet flooring, central heating radiator, window to rear elevation and access to its very own en-suite facility.

#### En-Suite 5'0" x 7'11"

Complete with a three piece suite comprising of shower cubical, low flush w.c and hand wash basin, central heating radiator and window to rear elevation.

Bedroom Two 7'4" x 10'3"

With carpet flooring, window to front elevation and central heating radiator.

Bedroom Three 6'10" x 7'1"
With carpet flooring, window to front elevation and central heating radiator.

# Bathroom 6'0" x 7'4"

Complete with a three piece suite comprising of a low level WC, pedestal hand wash basin, and a panelled bath with shower over. With an extractor fan and a central heating radiator.

#### Outside

There is a driveway which allows for ample off-street parking. The rear garden is enclosed and features a decked patio area with the rest being mainly laid to lawn.

BuckleyBrown Estate Agents
55- 57 Leeming Street | Mansfield | Nottinghamshire | NG18 1ND
t: 01623 633633 | mansfield@buckleybrown.co.uk | www.buckleybrown.co.uk