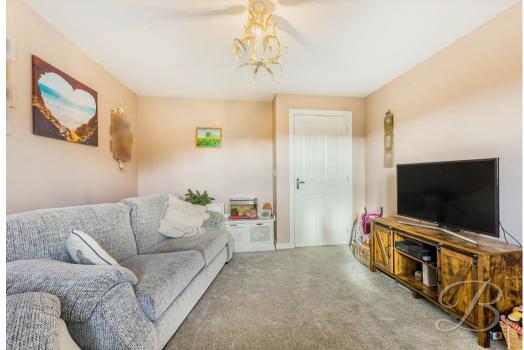

The property comprises a good-sized lounge, a modern kitchen with dining space, three bedrooms, and two bathrooms and a W/C. The kitchen, which is one of the standout features of this house, is equipped with modern units and has doors leading onto a beautiful garden. The lounge is spacious, offering a perfect setting for relaxation or entertaining guests.

# Living Room 10'2" x 14'0"

With window to front elevation, carpet flooring, central heading radiator and door leading to the stairs to first floor accommodation.

Kitchen/Dining Room 10'8" x 14'10" Complete with a range of matching wall and base units with complementary work surface over, integrated oven with hob and extractor hood over, space and plumbing for washing machine, inset sink with drainer and mixer tap over, space for fridge/freezer. With a window to the rear elevation, tiled flooring, and patio doors leading to rear garden. There is also a useful storage cupboard.