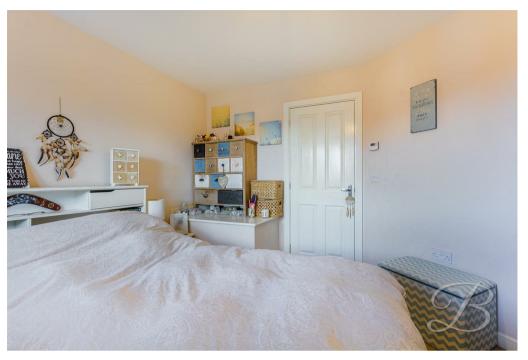

The upstairs space is equally impressive. The master bedroom is a well-proportioned double room that benefits from an en-suite bathroom. The second bedroom is a large single, and the third bedroom is a single room. There is also a family bathroom with a shower over the bath, offering convenience for all residents of the house.

### Bedroom One 9'7" x 10'10"

With carpet flooring, central heating radiator, window to rear elevation and access to its very own en-suite facility.