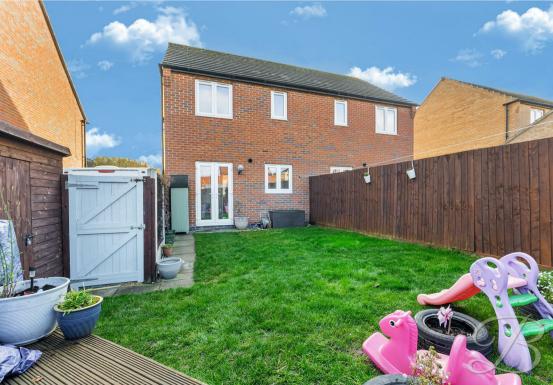

One of the unique features of this property is the driveway which allows for ample off-street parking. The property also boasts a delightful rear garden, a perfect area to enjoy the outdoors, whether for relaxation or for hosting a gathering.

#### Outside

There is a driveway which allows for ample off-street parking. The rear garden is enclosed and features a decked patio area with the rest being mainly laid to lawn.

BuckleyBrown Estate Agents
55- 57 Leeming Street | Mansfield | Nottinghamshire | NG18 1ND
t: 01623 633633 | mansfield@buckleybrown.co.uk | www.buckleybrown.co.uk