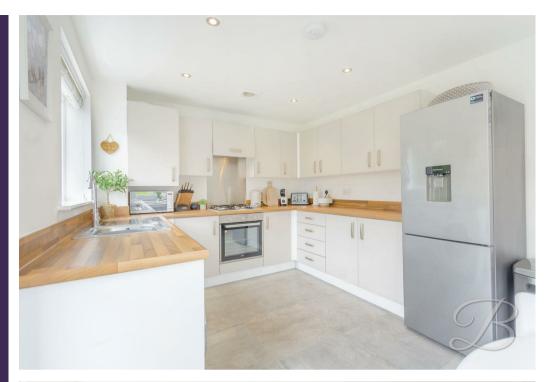

Firstly, let's start with the beautiful kitchen which offers space for a dining room table, including a range of stunning cabinetry with a built-in oven and space for appliances. The French doors allow plenty of natural light to fill the room. Just next door you will find the lovely lounge, this has been decorated neutrally and is a great place to relax and unwind. The ground floor is complete with a convenient WC. Like what you see so far? Let's head upstairs where the magic will continue...

Hall With access to:

Living Room 11'3" x 14'7" With dual aspect windows.

Kitchen 7'6" x 14'3" Including matching cabinets/units with work surface over and space for appliances. With french doors and window to side elevation.