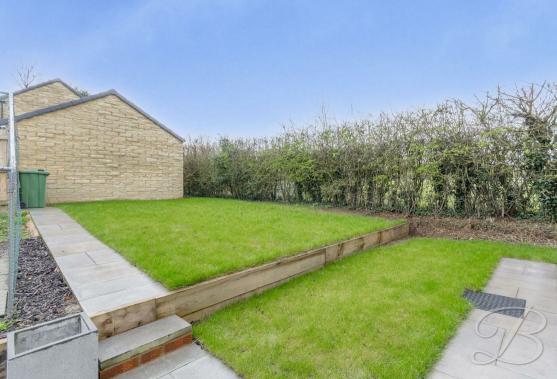

The outside accommodates a well-maintained and private lawn with a modern patio area for alfresco dining. This property is backed onto a charming field with lovely views of the horses. Let's not forget the designated parking for vehicles and a garage which will certainly come in handy. Love what you see? Call now to arrange a viewing.

## Outside

With a large garden plot to the rear with a well-maintained lawn and patio area. Including a garage and private parking to the front.

Whilst every attempt has been made to ensure the accuracy of the floor plan contained here, no responsibility is taken for incorrect measurements of doors, windows, appliances and room or any error, omission or misstatement. Exterior and interior walls are drawn to scale based on interior measurements. Any figure given is for initial guidance only and should not be relied on as basis of valuation. These plans are for marketing purposes only and should be used as such by any prospective purchase. Specially no guarantee is given on the total square footage of the property if quoted on this plan.