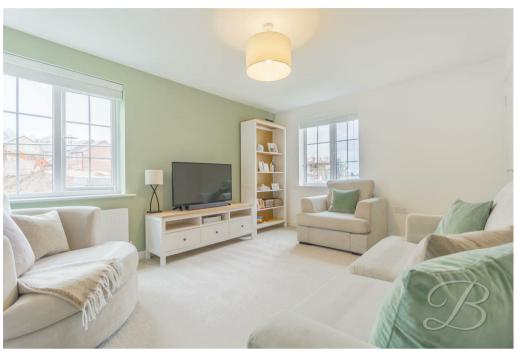

Firstly, let's start with the beautiful kitchen which offers space for a dining room table, including a range of stunning cabinetry with a built-in oven and space for appliances. The French doors allow plenty of natural light to fill the room. Just next door you will find the lovely lounge, this has been decorated neutrally and is a great place to relax and unwind. The ground floor is complete with a convenient WC. Like what you see so far? Let's head upstairs where the magic will continue...

Hall With access to:

Living Room 11'3" x 14'7" With dual aspect windows.

Kitchen 7'6" x 14'3" Including matching cabinets/units with work surface over and space for appliances. With french doors and window to side elevation.