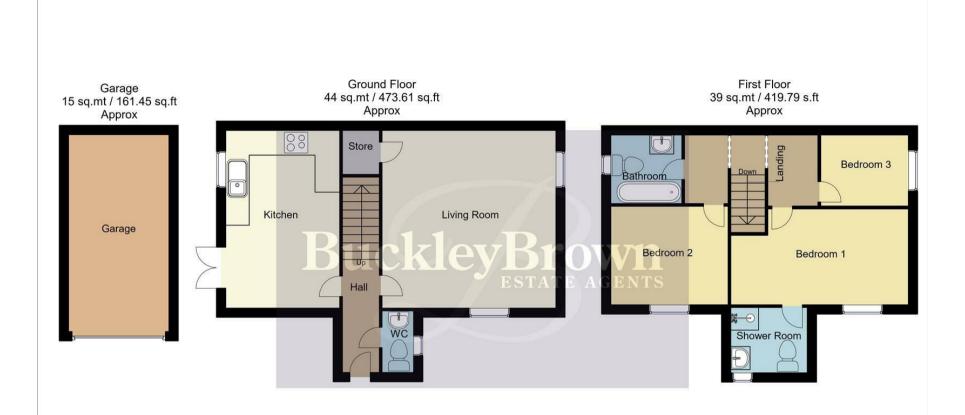

Hall With access to:

Living Room 11'3" x 14'7" With dual aspect windows.

Kitchen 7'6" x 14'3" Including matching cabinets/units with work surface over and space for appliances. With french doors and window to side elevation.

WC

With window to side elevation.

Landing
With access to;

Bedroom One 8'1" x 14'7" With window to front elevation.

Bedroom Two 8'1" x 9'7" With window to front elevation.

Bedroom Three 6'1" x 7'5" With window to rear elevation.

Bathroom 6'1" x 6'1" Including a three-piece suite. With window to side elevation.

Shower Room/Ensuite 5'4" x 6'6" With window to front elevation.

## Outside

With a large garden plot to the rear with a well-maintained lawn and patio area. Including a garage and private parking to the front.

Whilst every attempt has been made to ensure the accuracy of the floor plan contained here, no responsibility is taken for incorrect measurements of doors, windows, appliances and room or any error, omission or misstatement. Exterior and interior walls are drawn to scale based on interior measurements. Any figure given is for initial guidance only and should not be relied on as basis of valuation. These plans are for marketing purposes only and should be used as such by any prospective purchase. Specially no guarantee is given on the total square footage of the property if quoted on this plan.