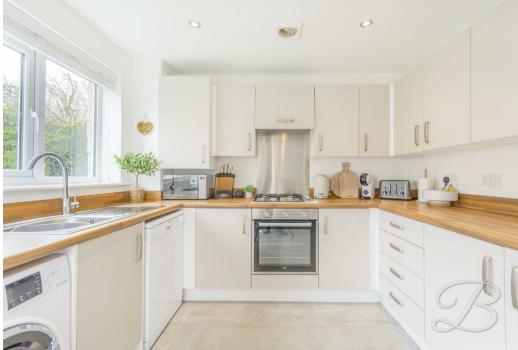

Firstly, let's start with the beautiful kitchen which offers space for a dining room table, including a range of stunning cabinetry with a built-in oven and space for appliances. The French doors allow plenty of natural light to fill the room. Just next door you will find the lovely lounge, this has been decorated neutrally and is a great place to relax and unwind. The ground floor is complete with a convenient WC. Like what you see so far? Let's head upstairs where the magic will continue...

Hall With access to:

Living Room 11'3" x 14'7" With dual aspect windows.

Kitchen 7'6" x 14'3" Including matching cabinets/units with work surface over and space for appliances. With french doors and window to side elevation.