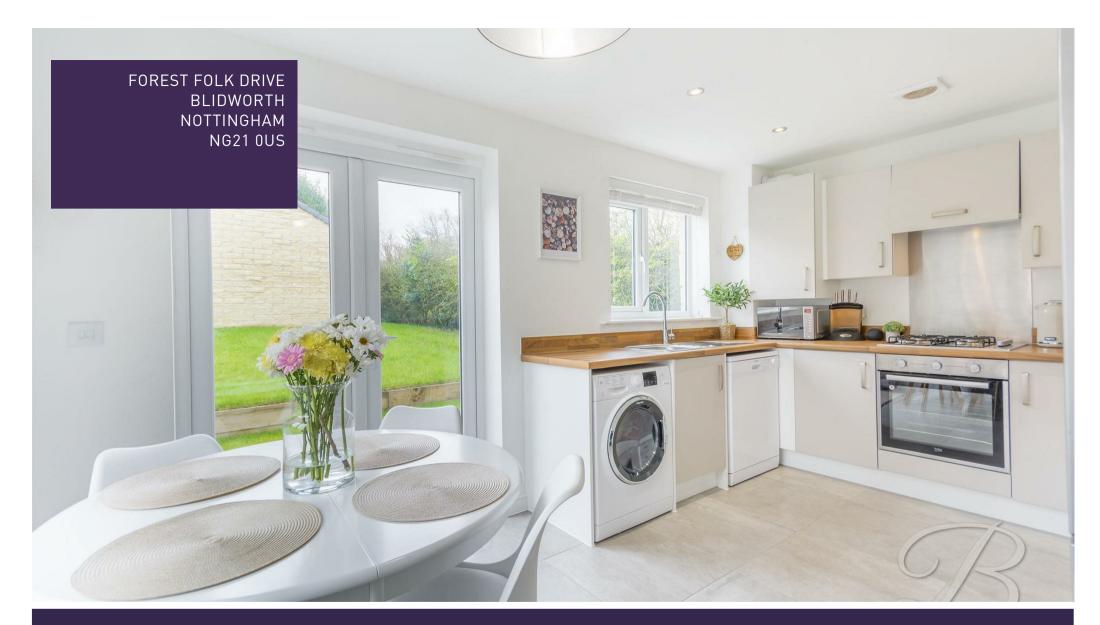

Firstly, let's start with the beautiful kitchen which offers space for a dining room table, including a range of stunning cabinetry with a built-in oven and space for appliances. The French doors allow plenty of natural light to fill the room. Just next door you will find the lovely lounge, this has been decorated neutrally and is a great place to relax and unwind. The ground floor is complete with a convenient WC. Like what you see so far? Let's head upstairs where the magic will continue...

Hall With access to:

Living Room 11'3" x 14'7" With dual aspect windows.

Kitchen 7'6" x 14'3" Including matching cabinets/units with work surface over and space for appliances. With french doors and window to side elevation.