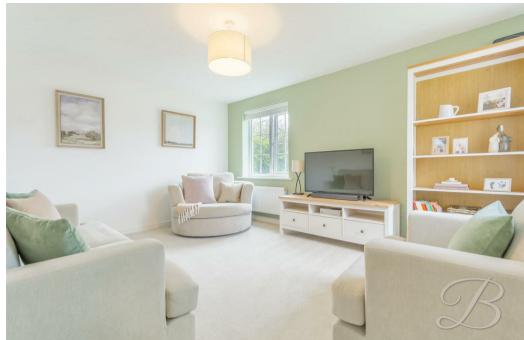

Firstly, let's start with the beautiful kitchen which offers space for a dining room table, including a range of stunning cabinetry with a built-in oven and space for appliances. The French doors allow plenty of natural light to fill the room. Just next door you will find the lovely lounge, this has been decorated neutrally and is a great place to relax and unwind. The ground floor is complete with a convenient WC. Like what you see so far? Let's head upstairs where the magic will continue...