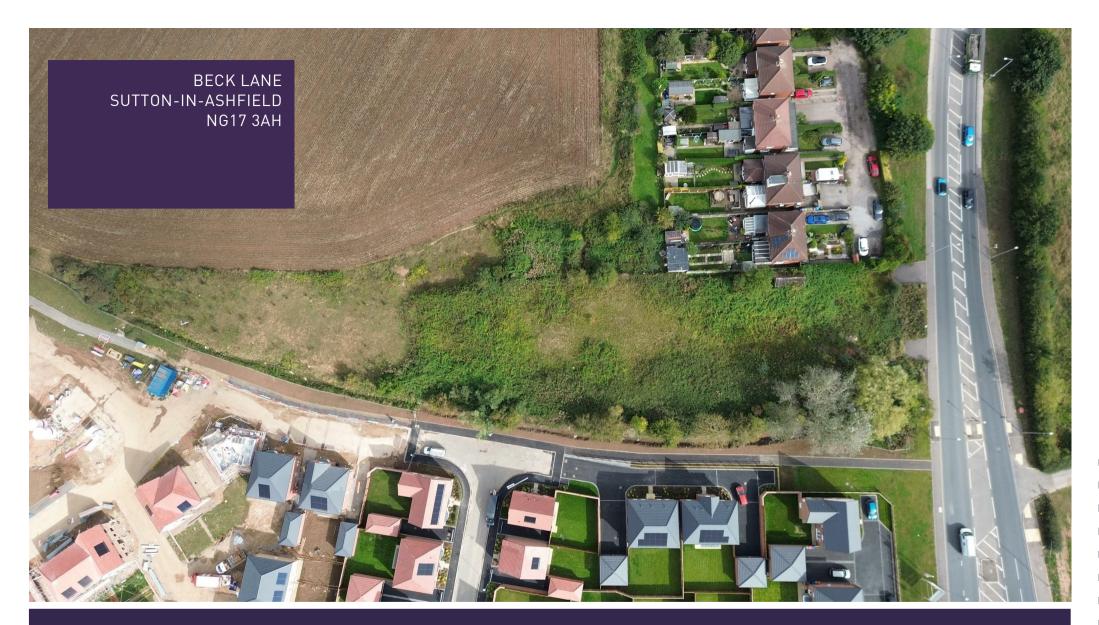

Sitting just shy of 4000 square meters with outline planning permission for nine dwellings. Located within the immediate area are a range of excellent transport links to the A617, A38 and Motorway along with convenience shops and schools.

## Site location

The land adjacent 113 Beck Lane borders Mansfield town and Sutton-in-Ashfield, both areas thriving with opportunity for families with employment, education and social links. With easy access to the A617, A38 and the M1 the area is perfect for working professionals and families alike,