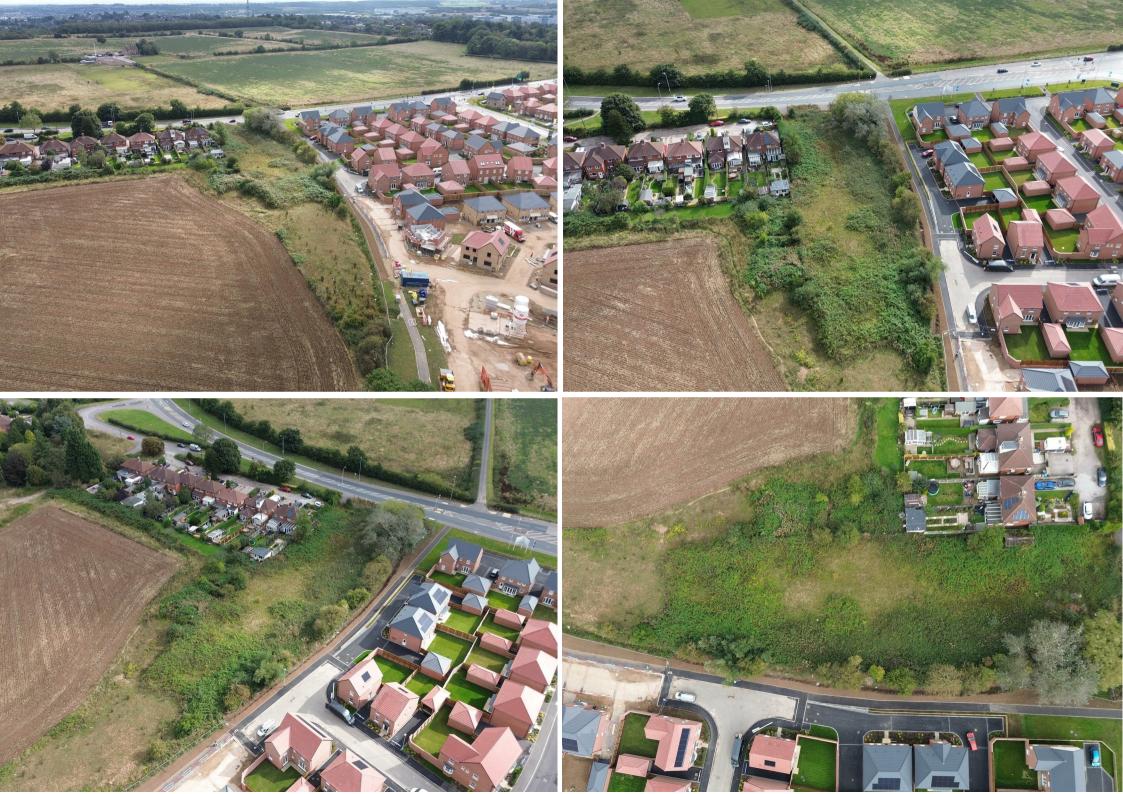

Sitting just shy of 4000 square meters with outline planning permission for nine dwellings. Located within the immediate area are a range of excellent transport links to the A617, A38 and Motorway along with convenience shops and schools.

## Site location

The land adjacent 113 Beck Lane borders Mansfield town and Sutton-in-Ashfield, both areas thriving with opportunity for families with employment, education and social links. With easy access to the A617, A38 and the M1 the area is perfect for working professionals and families alike,