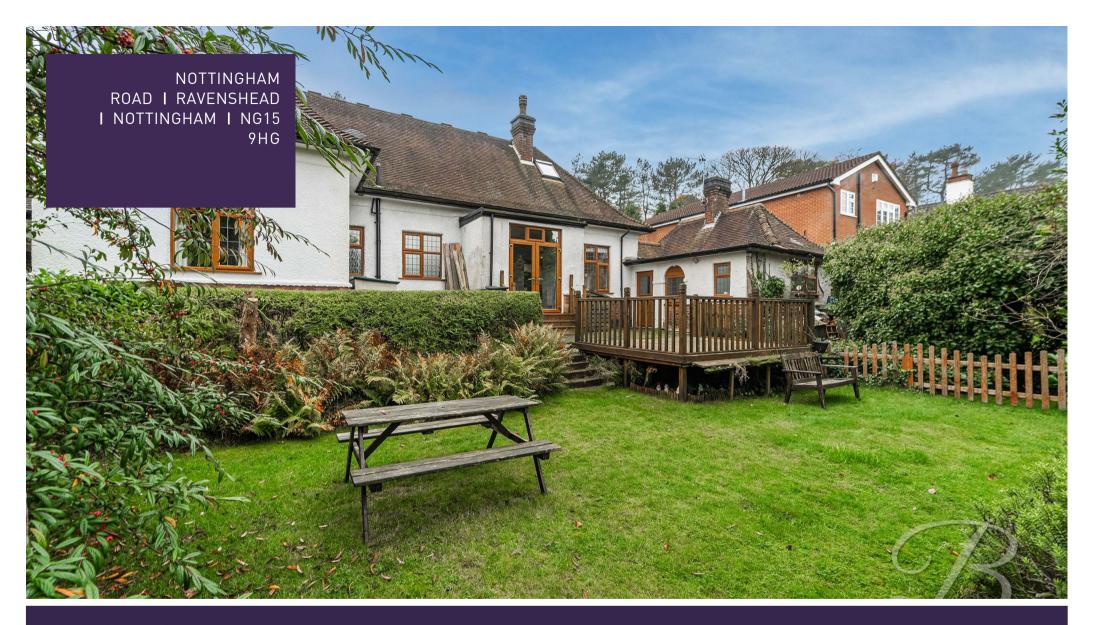

Offers Over £600,000

NOTTINGHAM ROAD I RAVENSHEAD I NOTTINGHAM I NG15 9HG

Nestled on the prestigious Nottingham Road, this stunning four-bedroom detached residence is the perfect place to call home. With its impressive curb appeal, gated driveway, and beautifully maintained gardens, it's easy to see why this property is so special. From the moment you arrive, you'll be captivated by the charm and elegance of this exceptional home, set in a highly sought-after location.

Outside, the property truly shines with established gardens that wrap around the front, side, and rear of the home. The rear garden offers a paved area—perfect for outdoor dining, BBQs, and entertaining family and friends.

#### Outside

Upon arrival, you'll be welcomed by a gated driveway and a well-maintained front lawn. The rear garden is predominantly laid to lawn, bordered by beautiful, mature forestry that ensures a private and peaceful retreat. This tranquil space offers year-round enjoyment, with no concerns about privacy. Additionally, a spacious decked seating area provides the perfect spot for outdoor entertaining, ideal for BBQs and gatherings with family and friends.