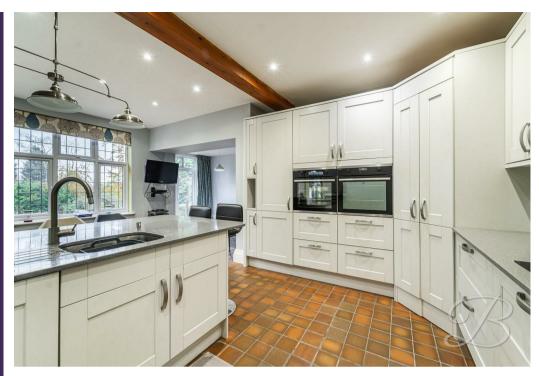

Kitchen 12'5" x 19'5"

Complete with a range of matching cabinets, worktop units, inset sink and drainer along with all essential integrated appliances. Featuring a breakfast bar area

which hosts a wonderful space to sit and enjoy your morning coffee, whilst dividing the areas. This room is fitted with a window to the rear and access to an inner hallway.