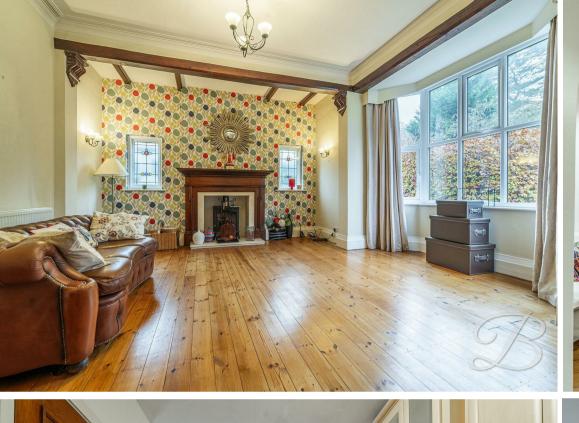

# Living Room 17'1" x 17'11"

A cosy room with wooden floors and wooden beams providing a characterful space. Having windows to the side elevation and a beautiful bay window to the front elevation that allows light to flood the room. This is the perfect space for relaxing after a long day with your loved ones.