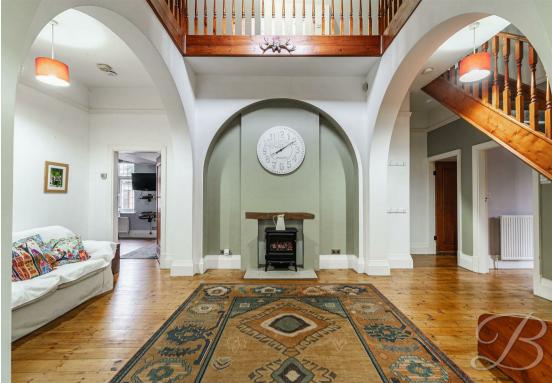

# Entrance Hallway

Spacious and unique hallway with large archways creating an open and airy space upon entry, this hallway is bound to make a impression on anyone who is welcomed into this home. Having wooden floors and central heating radiator and giving access to;