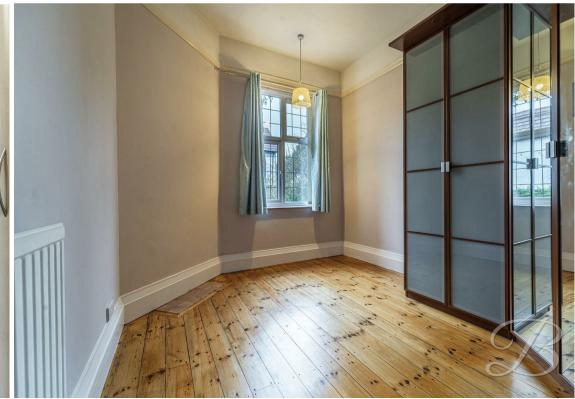

#### Bedroom Two 8'8" x 14'9"

Laminate flooring, central heating radiator, eaves storage and access to a dressing room. Fitted with a velux window.

# Dressing Room 8'7" x 9'1"

Laminate flooring, central heating radiator and a velux window. Ample storage space.

## Bedroom Three 7'4" x 14'9"

Laminate flooring, central heating radiator, eaves storage and a velux window. Open plan to a dressing room area.

### Dressing Room 8'7" x 9'1"

Laminate flooring, central heating radiator and a velux window. Ample storage space. Behind here you will also find a large walk in storage loft.