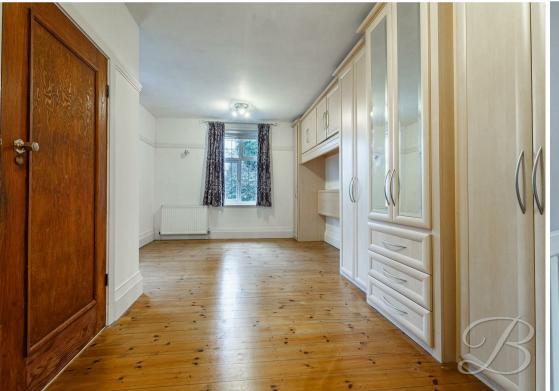

### Bedroom One 11'11" x 18'11"

Laminate flooring, central heating radiator and dual aspect windows to the rear and side elevation. Access to a private en suite.

#### En-Suite 5'10" x 6'0"

Three piece suite comprising of a hand wash basin, low flush WC and a shower. With a window to the rear elevation,