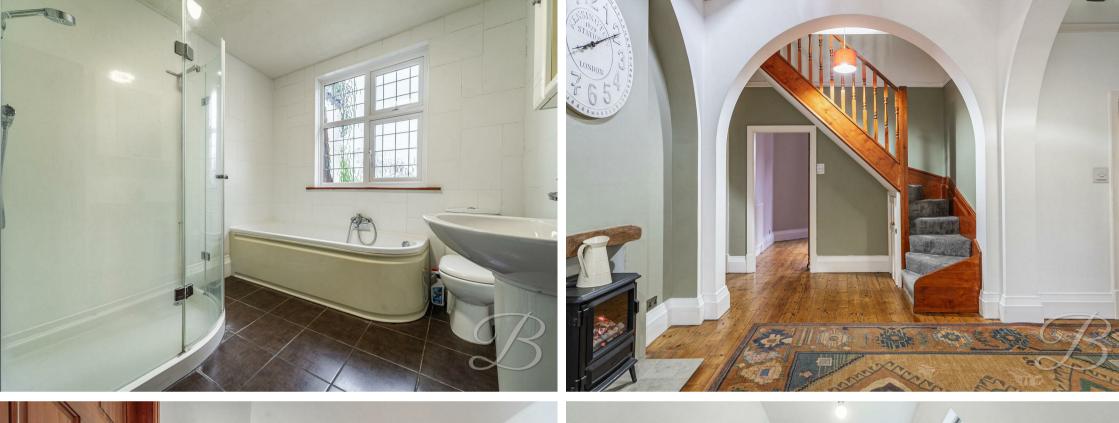

# Entrance Hallway

Spacious and unique hallway with large archways creating an open and airy space upon entry, this hallway is bound to make a impression on anyone who is welcomed into this home. Having wooden floors and central heating radiator and giving access to;

#### Bedroom Four 9'8" x 11'10"

Laminate flooring, central heating radiator and a window to the side elevation.

Four piece suite including a hand wash basin, low flush WC, shower and a bath. Window to the rear elevation.