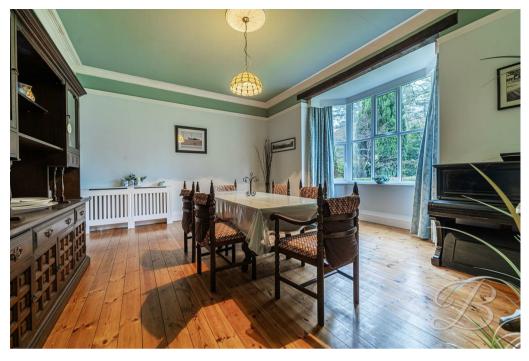

Dining Room 17'0" x 17'11"

Spacious reception room currently lending

itself as a dining room but has the flexibility to fit the new owners needs. Fitted with a feature fireplace and a bay window to the front elevation, this room has wooden floor throughout and gorgeous high ceilings.