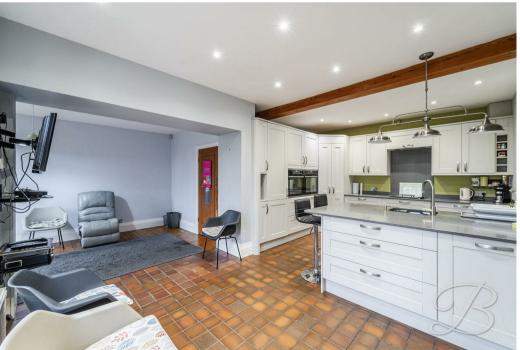

Breakfast Room 8'11" x 14'10"

Versatile space open plan to the kitchen offering the perfect entertaining space for family and friends. Having wooden flooring, central heating radiator and patio doors leading out to the garden making indoor out living transition a breeze.

Kitchen 12'5" x 19'5"

Complete with a range of matching cabinets, worktop units, inset sink and drainer along with all essential integrated appliances. Featuring a breakfast bar area

which hosts a wonderful space to sit and enjoy your morning coffee, whilst dividing the areas. This room is fitted with a window to the rear and access to an inner hallway.