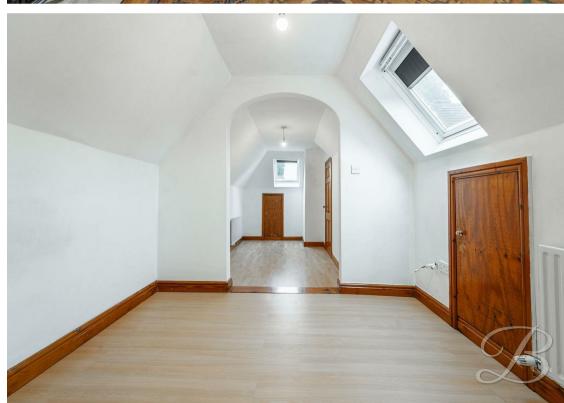

#### Bedroom Two 8'8" x 14'9"

Laminate flooring, central heating radiator, eaves storage and access to a dressing room. Fitted with a velux window.

# Dressing Room 8'7" x 9'1"

Laminate flooring, central heating radiator and a velux window. Ample storage space.

## Bedroom Three 7'4" x 14'9"

Laminate flooring, central heating radiator, eaves storage and a velux window. Open plan to a dressing room area.

### Dressing Room 8'7" x 9'1"

Laminate flooring, central heating radiator and a velux window. Ample storage space. Behind here you will also find a large walk in storage loft.