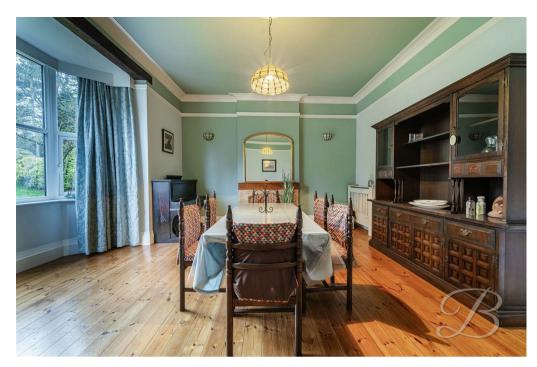

Dining Room 17'0" x 17'11"

Spacious reception room currently lending

itself as a dining room but has the flexibility to fit the new owners needs. Fitted with a feature fireplace and a bay window to the front elevation, this room has wooden floor throughout and gorgeous high ceilings.