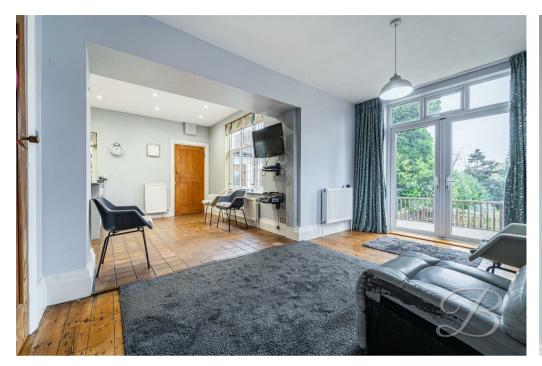

# Living Room 17'1" x 17'11"

A cosy room with wooden floors and wooden beams providing a characterful space. Having windows to the side elevation and a beautiful bay window to the front elevation that allows light to flood the room. This is the perfect space for relaxing after a long day with your loved ones.

Dining Room 17'0" x 17'11"

Spacious reception room currently lending

itself as a dining room but has the flexibility to fit the new owners needs. Fitted with a feature fireplace and a bay window to the front elevation, this room has wooden floor throughout and gorgeous high ceilings.