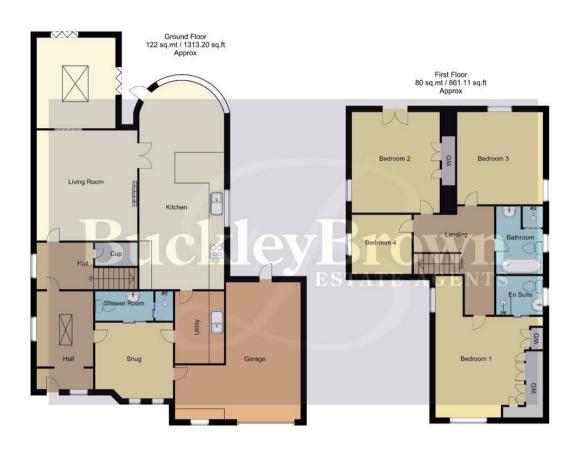

#### **Entrance Hallway**

Stunning entrance hallway filled with natural light from the skylight and windows to the front and side. Built in storage cupboard for added convenience. Further access to;

## Snug 10'4" x 10'8"

Versatile room currently lending itself as a snug with room for all your desired furnishings and windows fitted to the front elevation. Access to a handy downstairs shower room, the utility and garage. This room could also lend itself as a bedroom with an en suite.

#### Shower Room

Three piece suite comprising of a hand wash basin, low flush WC and a shower.

### Living Room 11'5" x 14'11"

Spacious room with a feature fireplace, patio doors leading into the kitchen and bi-folding doors, creating open plan living with the extension.

#### Summer Room

Light and airy room built with bi-folding doors to both the side and rear along with a skylight. This room is absolutely beautiful and creates the perfect setting for entertainment all year round.

## Kitchen 10'10" x 21'5"

Complete with a range of high end cabinetry and worktop units, double belfast sink and all essential integrated appliances. Not to mention the breakfast bar feature, great space to enjoy your morning coffee whilst dividing the kitchen from the dining area. Access to a handy utility. With a bay window to the rear elevation and a window to the side elevation, allowing an abundance of natural light.

#### Dining Area

Ample furniture space with a bay window to the rear and an external door giving access to the garden.

# Utility 6'3" x 9'7"

Fitted with wall and base cabinets, ample worktop space and an inset sink and drainer. There is also space and plumbing for a washing machine and tumble dryer.

#### Landing

Laid with carpet flooring, with a central heating radiator. Doors provide access into:

## Bedroom One 13'10" x 19'1"

The master bedroom is bright and spacious, and features its own en-suite facility. With a window to the front elevation, window to the side elevation and a central heating radiator. There is also the benefit of fitted wardrobes.

# En-Suite 4'10" x 6'1"

The ensuite is fitted with a sleek suite in white comprising low level WC, vanity hand wash basin, and a walk-in shower with complementary tiled splash-back. With an opaque window to the side elevation and heated towel rail.

# Bedroom Two 11'9" x 13'5"

Laid with carpet flooring, with a central heating radiator, and fitted wardrobes. There are french patio doors which provide access out onto the balcony which overlooks the rear garden.

#### Bedroom Three 11'2" x 11'10"

Laid with carpet flooring, with a window to the rear elevation, and a central heating radiator.

#### Bedroom Four 7'10" x 8'0"

Currently being utilised as an office. Laid with carpet flooring, with a window to the side elevation and a central heating radiator.

#### Bathroom 6'1" x 8'2"

The family bathroom is fitted with a modern four-piece suite in white comprising a panelled bath, low level WC, hand wash basin, and separate shower. The perfect spot to unwind and relax. With an opaque window to the side elevation and a heated towel rail.

Garage 16'6" x 18'6"

Whilst every attempt has been made to ensure the accuracy of the floor plan contained here, no responsibility is taken for incorrect measurements of doors, windows, appliances and room or any error, omission or misstatement. Exterior and interior walls are drawn to scale based on interior measurements. Any figure given is for initial guidance only and should not be relied on as basis of valuation. These plans are for marketing purposes only and should be used as such by any prospective purchase. Specifically no guarantee is should not be relied on as a basis of valuation. These plans are for marketing purposes only and should be used as such by any prospective purchase. Specifically no guarantee is given on the total square footage of the property if quoted on this plan.