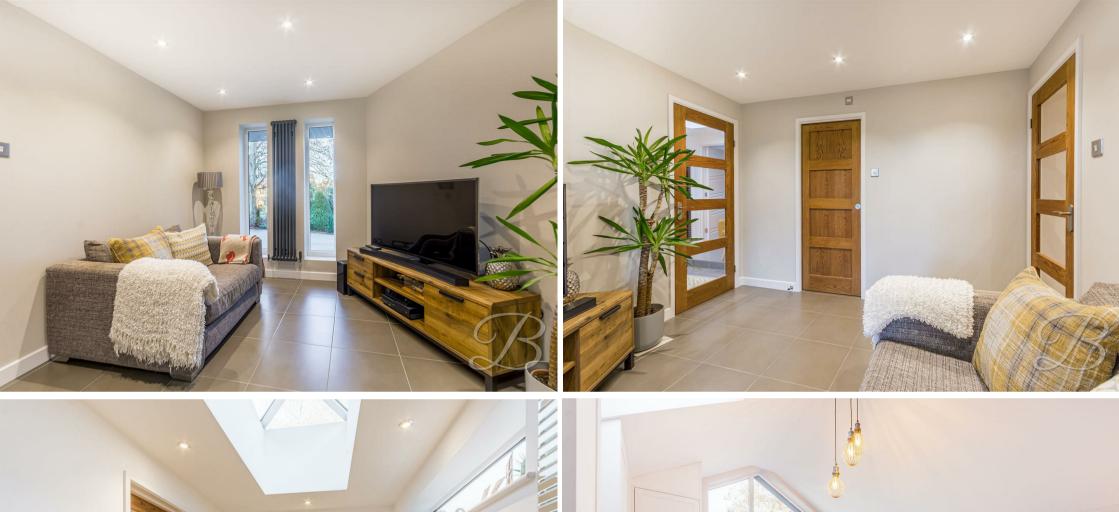

The living room is spacious, perfect for spending quality time with your family. Just off from here is the second reception room, notably charming with a lantern ceiling and bi-fold doors, while the third reception room offers a cosy snug, ideal for quiet evenings.

#### **Entrance Hallway**

Stunning entrance hallway filled with natural light from the skylight and windows to the front and side. Built in storage cupboard for added convenience. Further access to;

You will first of all be greeted by a welcoming entrance hall with lantern ceiling, this room exudes style and provides a fine example of what to expect from this home. This home showcases modern interiors and well-planned accommodation throughout.