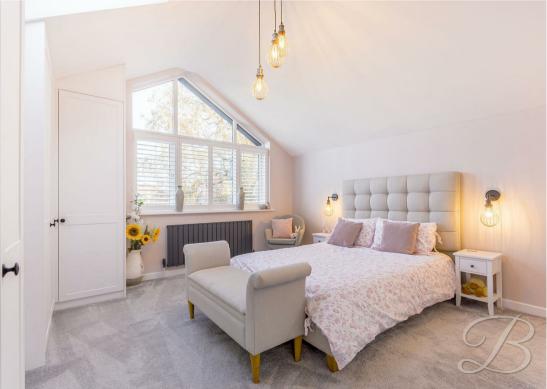

## Bedroom One 13'10" x 19'1"

The master bedroom is bright and spacious, and features its own en-suite facility. With a window to the front elevation, window to the side elevation and a central heating radiator. There is also the benefit of fitted wardrobes.

# En-Suite 4'10" x 6'1"

The ensuite is fitted with a sleek suite in white comprising low level WC, vanity hand wash basin, and a walk-in shower with complementary tiled splash-back. With an opaque window to the side elevation and heated towel rail.