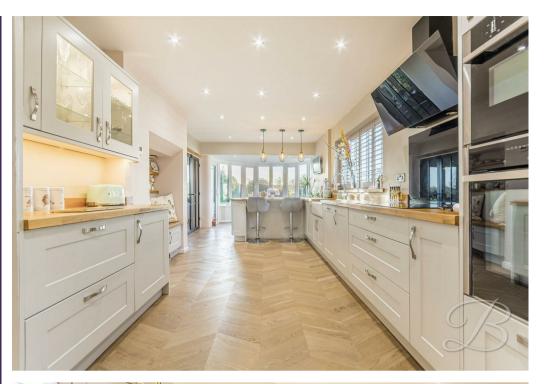

The house is complete with an open-plan, high-end shaker-style kitchen that features a large bay window to the rear, allowing for an abundance of natural light. With ample dining space, wooden worktops, and integrated appliances, this kitchen is designed to meet all your culinary needs. A separate utility room adds to the convenience.

## Kitchen 10'10" x 21'5"

Complete with a range of high end cabinetry and worktop units, double belfast sink and all essential integrated appliances. Not to mention the breakfast bar feature, great space to enjoy your morning coffee whilst dividing the kitchen from the dining area. Access to a handy utility. With a bay window to the rear elevation and a window to the side elevation, allowing an abundance of natural light.