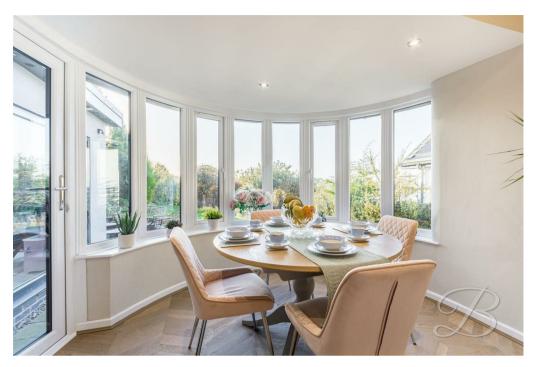

#### Dining Area

Ample furniture space with a bay window to the rear and an external door giving access to the garden.