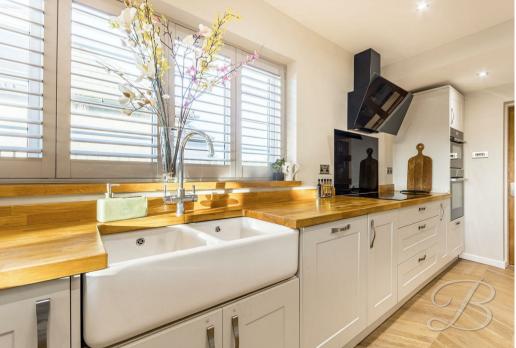

The house is complete with an open-plan, high-end shaker-style kitchen that features a large bay window to the rear, allowing for an abundance of natural light. With ample dining space, wooden worktops, and integrated appliances, this kitchen is designed to meet all your culinary needs. A separate utility room adds to the convenience.

## Kitchen 10'10" x 21'5"

Complete with a range of high end cabinetry and worktop units, double belfast sink and all essential integrated appliances. Not to mention the breakfast bar feature, great space to enjoy your morning coffee whilst dividing the kitchen from the dining area. Access to a handy utility. With a bay window to the rear elevation and a window to the side elevation, allowing an abundance of natural light.