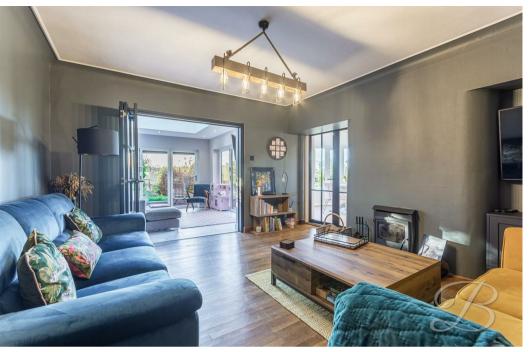

The living room is spacious, perfect for spending quality time with your family. Just off from here is the second reception room, notably charming with a lantern ceiling and bi-fold doors, while the third reception room offers a cosy snug, ideal for quiet evenings.

### Living Room 11'5" x 14'11"

Spacious room with a feature fireplace, patio doors leading into the kitchen and bi-folding doors, creating open plan living with the extension.

#### Summer Room

Light and airy room built with bi-folding doors to both the side and rear along with a skylight. This room is absolutely beautiful and creates the perfect setting for entertainment all year round.