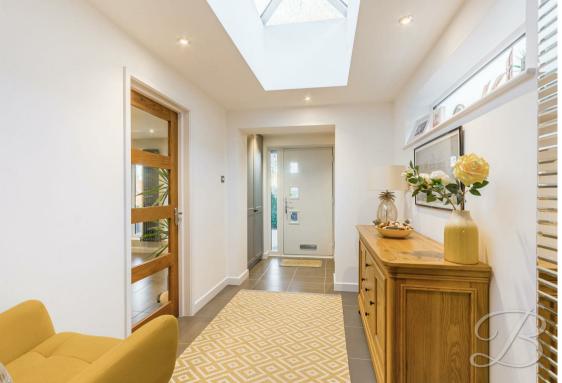

You will first of all be greeted by a welcoming entrance hall with lantern ceiling, this room exudes style and provides a fine example of what to expect from this home. This home showcases modern interiors and well-planned accommodation throughout.

#### **Entrance Hallway**

Stunning entrance hallway filled with natural light from the skylight and windows to the front and side. Built in storage cupboard for added convenience. Further access to;