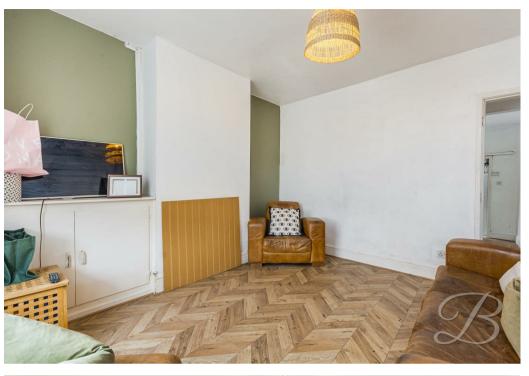

Upon entering, you'll be greeted by a bright and spacious living room, filled with natural light and offering plenty of room for comfortable furnishings. The adjacent dining room provides a versatile space, ideal for entertaining guests or family gatherings. The kitchen is fitted with a range of neutral cabinetry and countertops, offering ample room for meal preparation and all your kitchen appliances.

#### Lounge

With window to front elevation, herringbone pattern laminate flooring and central heating radiator.