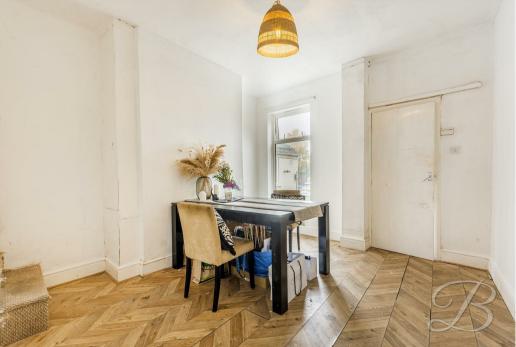

Upon entering, you'll be greeted by a bright and spacious living room, filled with natural light and offering plenty of room for comfortable furnishings. The adjacent dining room provides a versatile space, ideal for entertaining guests or family gatherings. The kitchen is fitted with a range of neutral cabinetry and countertops, offering ample room for meal preparation and all your kitchen appliances.

## **Dining Room**

With window to rear elevation, herringbone patterned laminate flooring, central heating radiator, access to storage cupboard and stairs to first floor.