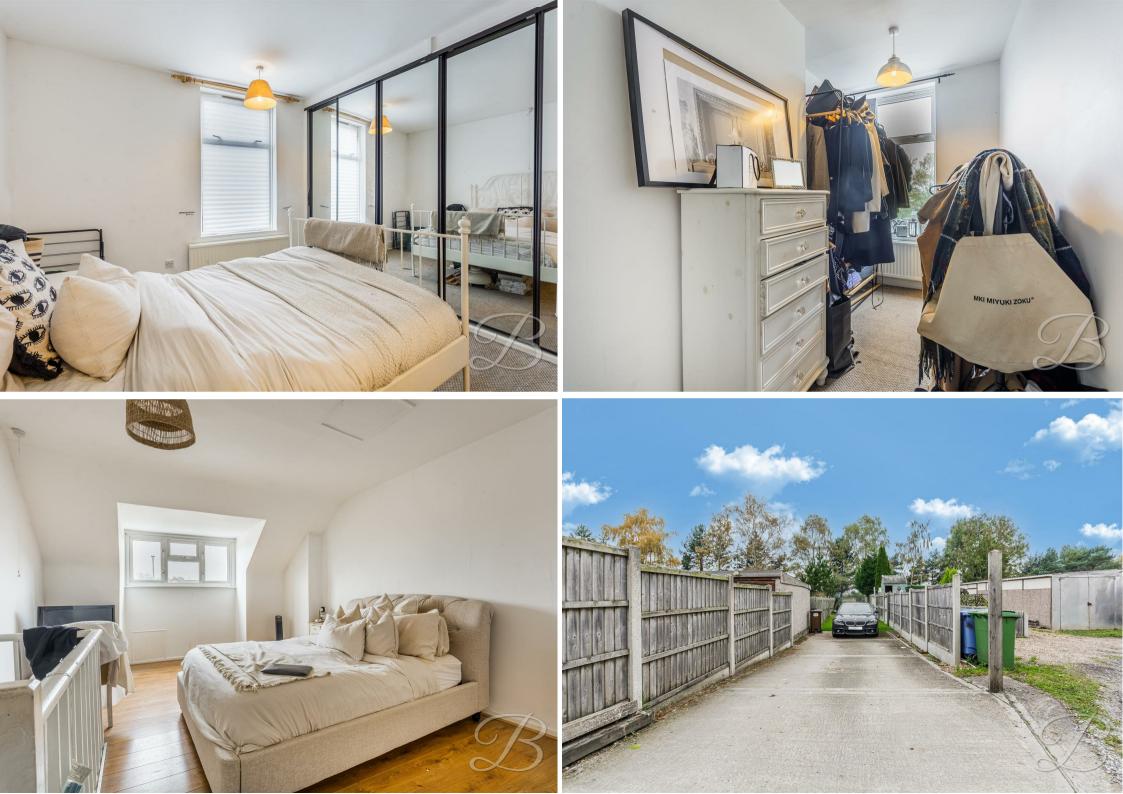

The first floor is home to two well-sized bedrooms, both flexible in their use and perfect for creating a space that suits your needs. A family bathroom with a classic three-piece suite and full-height tiling completes this level.

The second floor features a wonderful master bedroom, providing a peaceful retreat to relax and unwind.

The property is set back from the road, with a pleasant front lawn and a pathway leading to the front entrance. To the rear, you'll find off-street parking and a garden that is mainly laid to lawn, offering great potential for outdoor living.

# Bedroom Two

With carpet flooring, fitted wardrobes, central heating radiator and window to front elevation.

#### Bedroom Three

With carpet flooring, central heating radiator and window to rear elevation.

## Master Bedroom

With laminate flooring, window to front elevation and central heating radiator.

## Outside

To the front of the property there is a well maintained lawn and path leading to the front door. To the rear of the property you will find a drive way providing off street parking and access to the rear garden which is mostly laid to lawn with fenced borders.