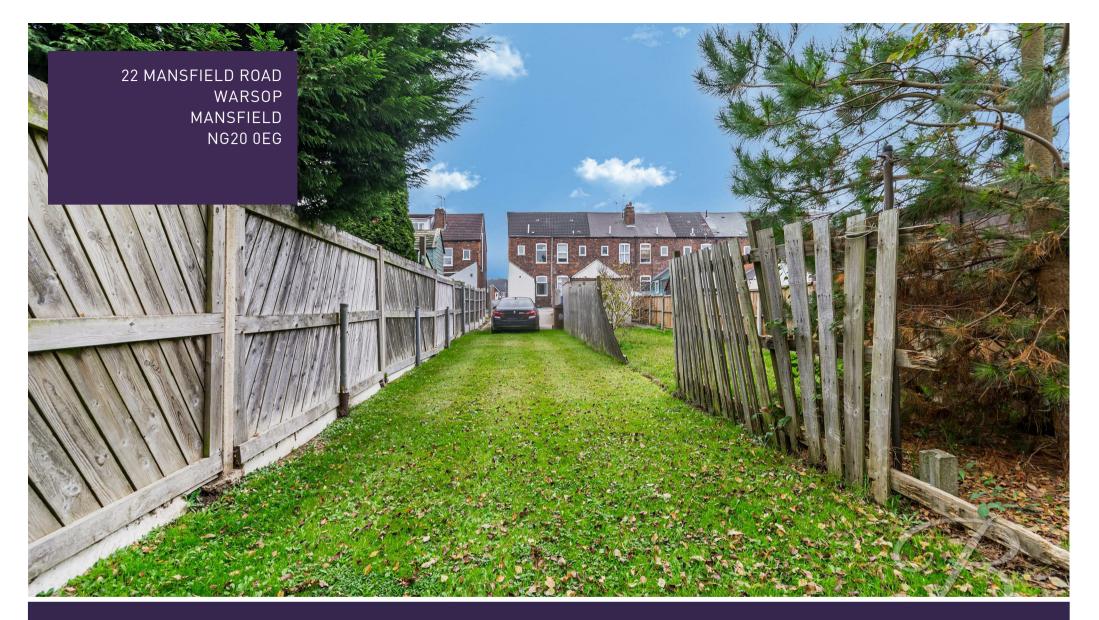

## Outside

To the front of the property there is a well maintained lawn and path leading to the front door. To the rear of the property you will find a drive way providing off street parking and access to the rear garden which is mostly laid to lawn with fenced borders.