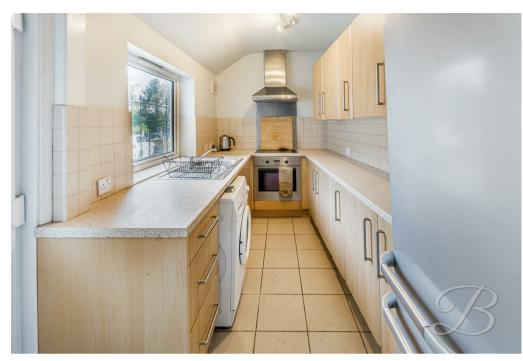

Upon entering, you'll be greeted by a bright and spacious living room, filled with natural light and offering plenty of room for comfortable furnishings. The adjacent dining room provides a versatile space, ideal for entertaining guests or family gatherings. The kitchen is fitted with a range of neutral cabinetry and countertops, offering ample room for meal preparation and all your kitchen appliances.

## Kitchen

Complete with a range of wall and base units, inset sink and drainer with mixer tap, space and plumbing for washing machine, space for fridge freezer, integrated over with hob and extractor hood over, window to side elevation, tiled flooring and door to rear. First Floor Landing Giving access to;