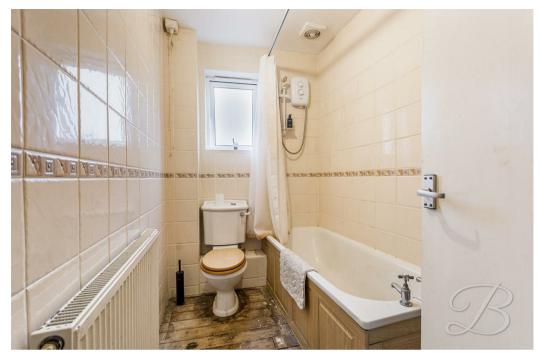

## Bathroom

Complete with a three piece suite comprising of panelled bath with electric shower over, low flush w.c, pedestal wash hand basin, central heating radiator, full tiled walls, extractor fan and window to rear elevation.