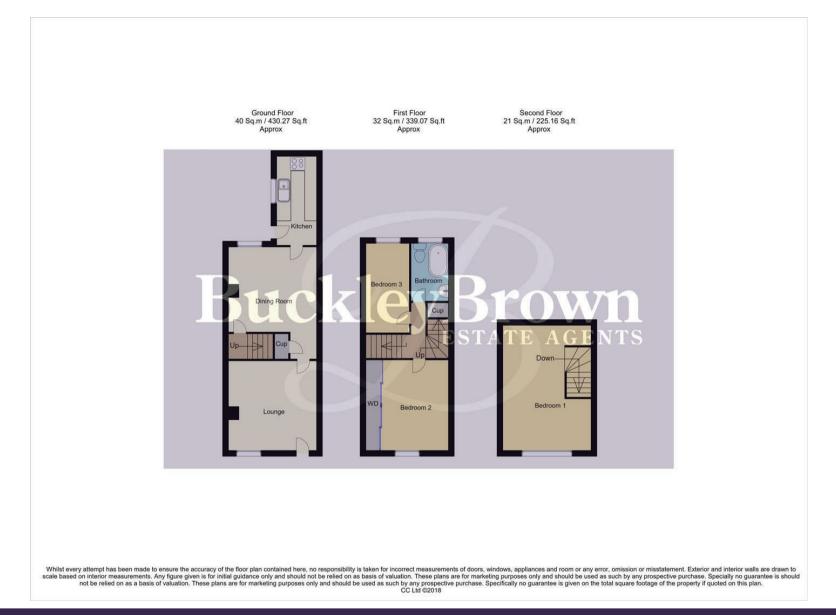

Upon entering, you'll be greeted by a bright and spacious living room, filled with natural light and offering plenty of room for comfortable furnishings. The adjacent dining room provides a versatile space, ideal for entertaining guests or family gatherings. The kitchen is fitted with a range of neutral cabinetry and countertops, offering ample room for meal preparation and all your kitchen appliances.

The first floor is home to two well-sized bedrooms, both flexible in their use and perfect for creating a space that suits your needs. A family bathroom with a classic three-piece suite and full-height tiling completes this level.

The second floor features a wonderful master bedroom, providing a peaceful retreat to relax and unwind.

The property is set back from the road, with a pleasant front lawn and a pathway leading to the front entrance. To the rear, you'll find off-street parking and a garden that is mainly laid to lawn, offering great potential for outdoor living.

#### Lounge

With window to front elevation, herringbone pattern laminate flooring and central heating radiator.

## **Dining Room**

With window to rear elevation, herringbone patterned laminate flooring, central heating radiator, access to storage cupboard and stairs to first floor.

## Kitchen

Complete with a range of wall and base units, inset sink and drainer with mixer tap, space and plumbing for washing machine, space for fridge freezer, integrated over with hob and extractor hood over, window to side elevation, tiled flooring and door to rear. First Floor Landing Giving access to;

# Bedroom Two

With carpet flooring, fitted wardrobes, central heating radiator and window to front elevation.

#### Bedroom Three

With carpet flooring, central heating radiator and window to rear elevation.

## Bathroom

Complete with a three piece suite comprising of panelled bath with electric shower over, low flush w.c, pedestal wash hand basin, central heating radiator, full tiled walls, extractor fan and window to rear elevation.

## Master Bedroom

With laminate flooring, window to front elevation and central heating radiator.