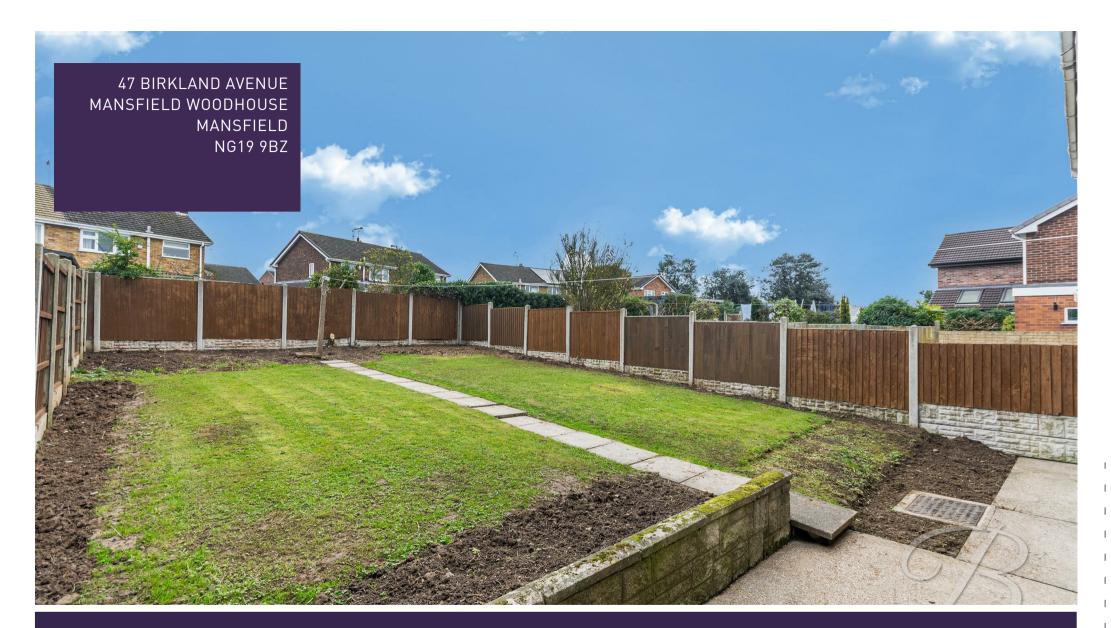

### Outside 8'3" 14'8"

Offering off street parking to the front with a concrete driveway leading to the single garage [8'3" 14'8"]. The rear had a concrete paved patio leading off from the house and the rest laid to lawn.