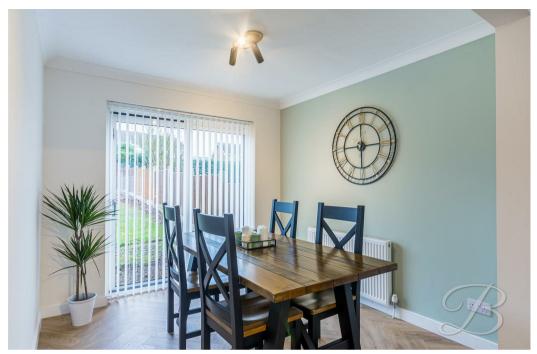

# Dining Room 8'11" 9'4"

With laminate flooring, radiator and patio doors to the rear garden.