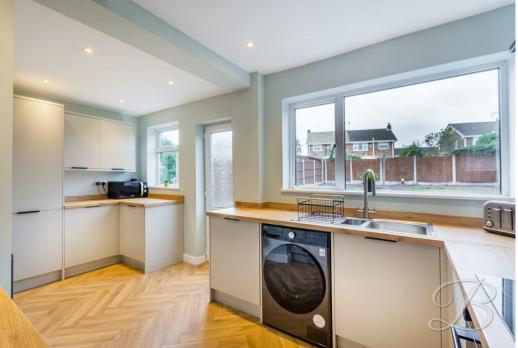

A definite highlight of this property is the stunning, fully equipped kitchen, which is the heart of the home. It offers plenty of storage and workspace, making it a joy for any cooking enthusiasts. Heading through to the lounge that is bathed in natural light, creating an inviting space for relaxation or entertaining guests. The lounge also opens through to the dining space which is decorated in keeping with the rest of the home and has lovely patio doors to the rear garden.

### Kitchen 9'4" 16'1"

Newly fitted with stunning cream wall, base and drawer units and beautiful wood effect work surfaces above which continue to up-stands. Appliances include an integrated oven, electric hob, extractor, fridge freezer and a sink and drainer inset. The room is finished with laminate flooring, spotlights, space and plumbing for a washing machine, radiator, two windows to the rear and a door to the garden.