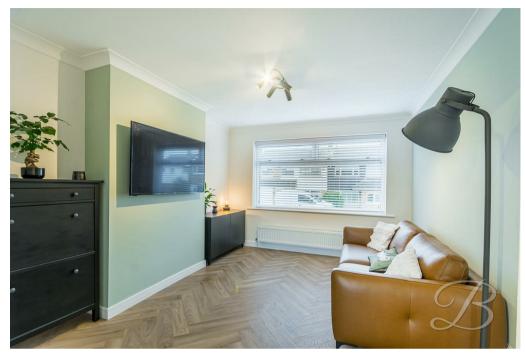

A definite highlight of this property is the stunning, fully equipped kitchen, which is the heart of the home. It offers plenty of storage and workspace, making it a joy for any cooking enthusiasts. Heading through to the lounge that is bathed in natural light, creating an inviting space for relaxation or entertaining guests. The lounge also opens through to the dining space which is decorated in keeping with the rest of the home and has lovely patio doors to the rear garden.

# Living Room 10'7" 12'7"

With laminate flooring, radiator and a window to the front elevation.