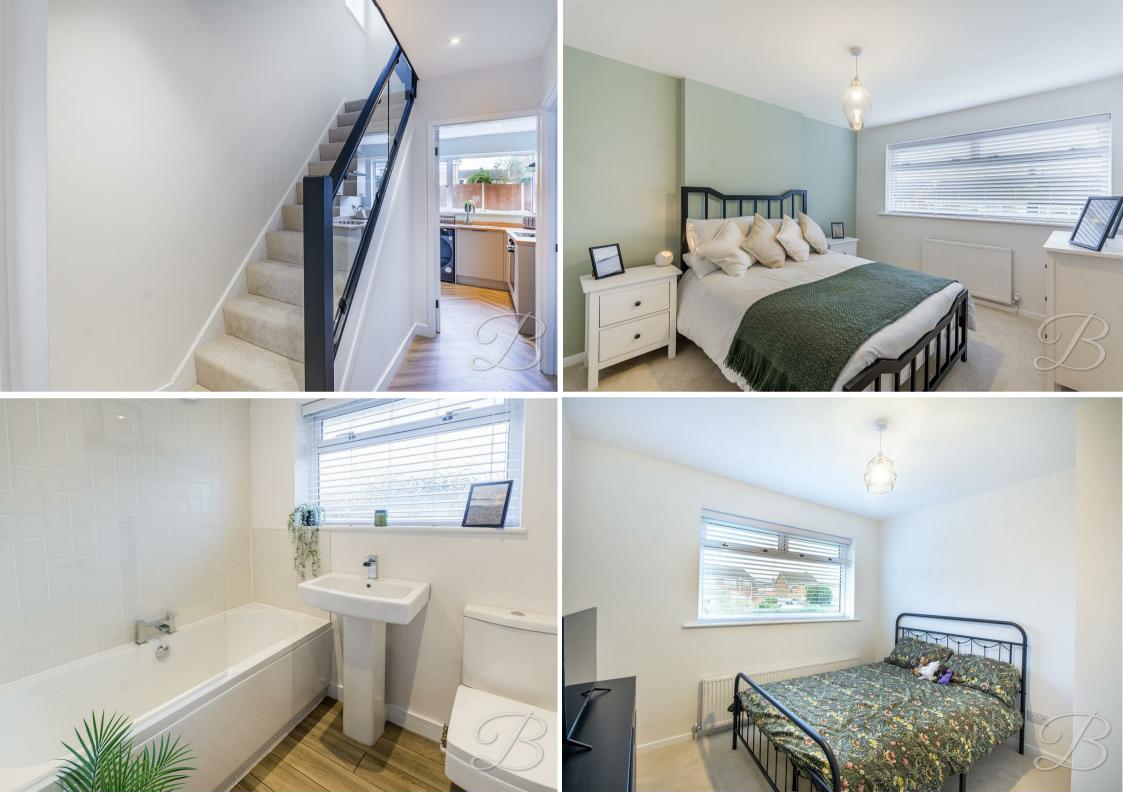

The first floor hosts three well-appointed bedrooms which are sizeable, with ample space for furnishings to suit your personal taste. A modern bathroom services these rooms, finished to a high standard for a luxurious bathing experience.

#### Bedroom One 10'0" 12'4"

With carpet flooring, radiator and a window to the front elevation.

## Bedroom Two 9'8" 10'0"

With carpet flooring, radiator and a window to the rear elevation.

### Bedroom Three 6'5" 8'6"

With carpet flooring, radiator and a window to the front elevation.

#### Bathroom 5'6" 6'4"

Fitted with a modern three piece bath suite including a low flush WC, pedestal hand

wash basin and a panelled bath with a shower over. Finished with part tiled walls and an opaque window to the rear elevation.