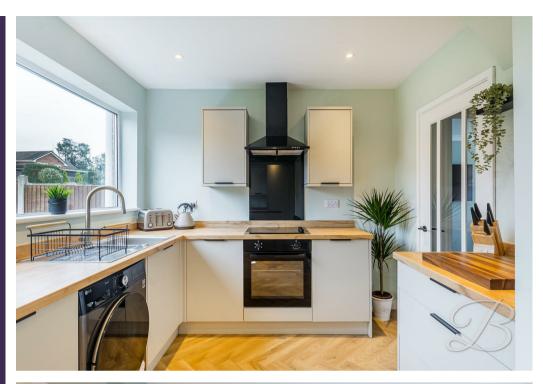

A definite highlight of this property is the stunning, fully equipped kitchen, which is the heart of the home. It offers plenty of storage and workspace, making it a joy for any cooking enthusiasts. Heading through to the lounge that is bathed in natural light, creating an inviting space for relaxation or entertaining guests. The lounge also opens through to the dining space which is decorated in keeping with the rest of the home and has lovely patio doors to the rear garden.

### Kitchen 9'4" 16'1"

Newly fitted with stunning cream wall, base and drawer units and beautiful wood effect work surfaces above which continue to up-stands. Appliances include an integrated oven, electric hob, extractor, fridge freezer and a sink and drainer inset. The room is finished with laminate flooring, spotlights, space and plumbing for a washing machine, radiator, two windows to the rear and a door to the garden.