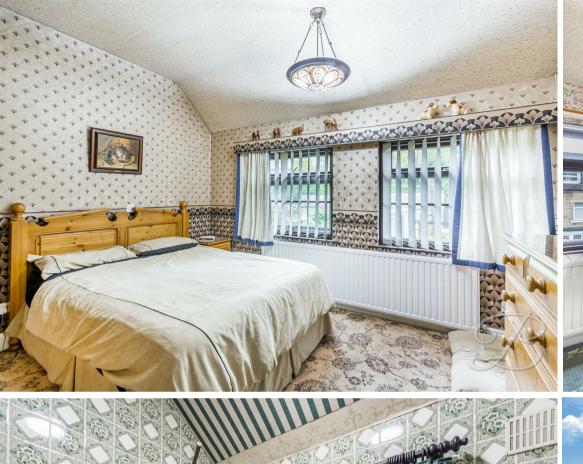

Coonservatory 4'6" x 14'5"

With windows surrounding and door access to the garden.

Landing
With access to;

Bedroom One 10'11" x 12'5"
With carpeted flooring, central heating radiator and windows to rear elevation.

Bedroom Two 11'3" x 11'8" With carpeted flooring, central heating radiator and window to front elevation.

Bedroom Three 8'3" x 9'1" With carpeted flooring, central heating radiator and window to front elevation. Bathroom 7'11" x 6'6"