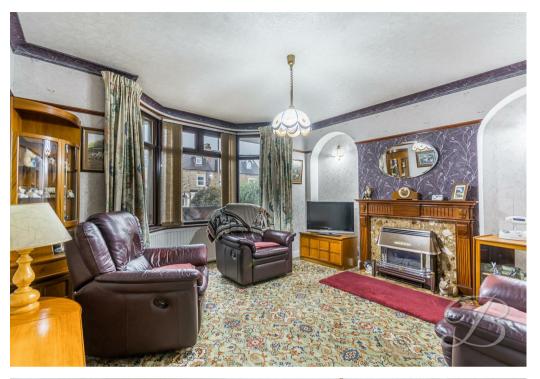

Upon entering, you will firstly be welcomed into the spacious lounge. The bay window allows plenty of light to fill the room. There is plenty of space here to add all of your homely furnishings. The kitchen is fitted with matching cabinetry and units, together with an inset sink, an integrated oven and space for additional appliances. Next door hosts a second reception room which is currently being utilised as a dining room. There is so much potential to create open-plan living! The conservatory completes the ground floor and hosts ample storage space. Not to mention offering lovely views of the garden.

Hall With access to:

Living Room 12'6" x 14'0"

Complete with a fireplace, carpeted flooring, central heating radiator and a bay window to front elevation.

Dining Room 9'10" x 11'5"
With carpeted flooring and central heating radiator. With a window to rear elevation.