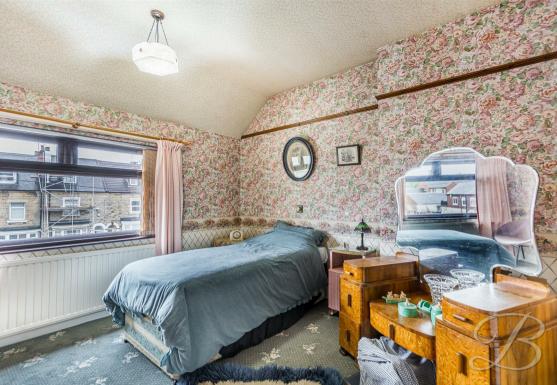

Bedroom Two 11'3" x 11'8" With carpeted flooring, central heating radiator and window to front elevation.

Bedroom Three 8'3" x 9'1" With carpeted flooring, central heating radiator and window to front elevation. Bathroom 7'11" x 6'6"