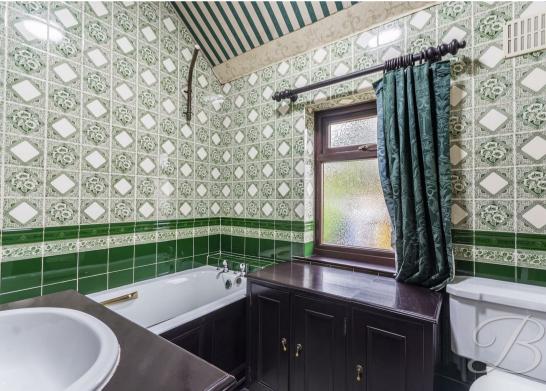

Bedroom Two 11'3" x 11'8" With carpeted flooring, central heating radiator and window to front elevation.

Bedroom Three 8'3" x 9'1" With carpeted flooring, central heating radiator and window to front elevation. Bathroom 7'11" x 6'6"

Complete with a three-piece suite with a shower over the bath. With window to rear elevation.