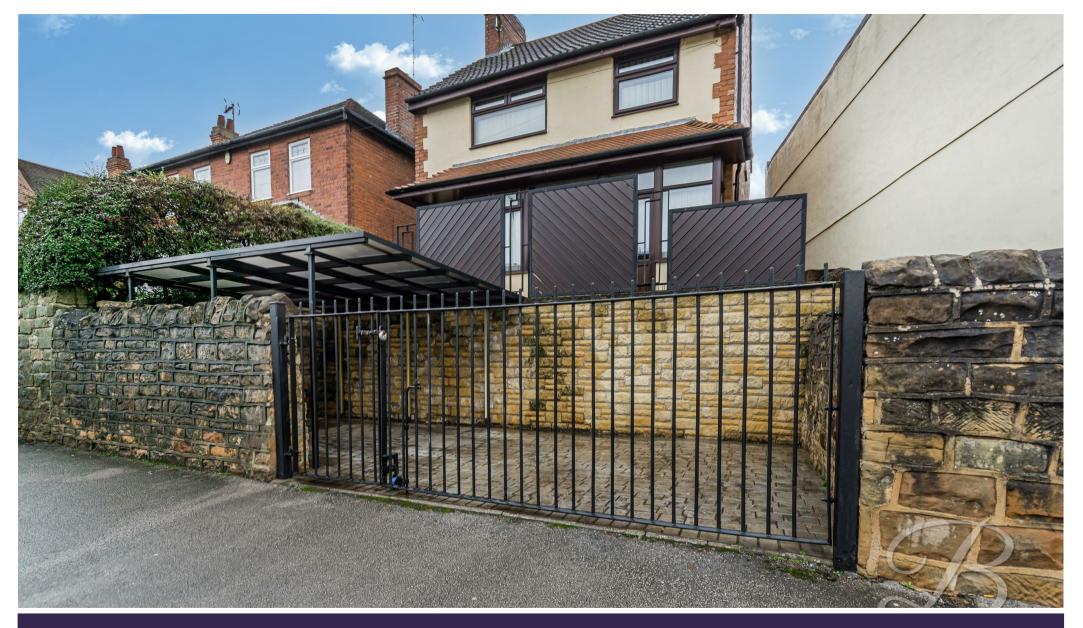

Heading upstairs, you will be met with three spacious bedrooms offering versatility to get creative. The bathroom, which is just off the landing, hosts a three-piece suite.

Heading outside, you will discover a beautiful and well-kept garden with established plants and the potential to grow your own vegetables. There is also a pathway and a pretty pergola arch which leads to a garden shed which has been fitted with French doors, perfect for storing your garden tools. This residence offers off-road parking to the front with a carport and a gated entrance. You don't want to miss out on this home, so call now to arrange a viewing!

## Outside

To the rear hosts a well-maintained lawn with a path leading to the archway pergola where you will find a garden shed with french doors fitted. There are well establish plants and trees with potential to grow your own vegetables. To the front offers a carport with parking for two cars.