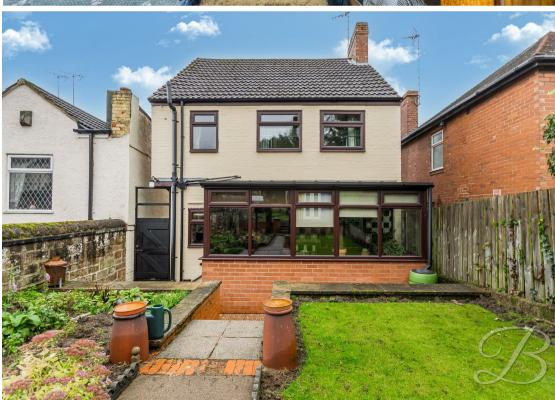

£230,000 Freehold

192 CHESTERFIELD ROAD SOUTH | | MANSFIELD | NG19 7EE

CHARACTERFUL AND HOMELY... is the only way we can describe this three-bedroom detached house. Situated in the heart of Mansfield and being close to The Queen Elizabeth's Academy, This property offers a welcoming and deceptively spacious layout where you will instantly feel at home! Let's take a look around...

Upon entering, you will firstly be welcomed into the spacious lounge. The bay window allows plenty of light to fill the room. There is plenty of space here to add all of your homely furnishings. The kitchen is fitted with matching cabinetry and units, together with an inset sink, an integrated oven and space for additional appliances. Next door hosts a second reception room which is currently being utilised as a dining room. There is so much potential to create open-plan living! The conservatory completes the ground floor and hosts ample storage space. Not to mention offering lovely views of the garden.

Heading upstairs, you will be met with three spacious bedrooms offering versatility to get creative. The bathroom, which is just off the landing, hosts a three-piece suite.

Heading outside, you will discover a beautiful and well-kept garden with established plants and the potential to grow your own vegetables. There is also a pathway and a pretty pergola arch which leads to a garden shed which has been fitted with French doors, perfect for storing your garden tools. This residence offers off-road parking to the front with a carport and a gated entrance. You don't want to miss out on this home, so call now to arrange a viewing!