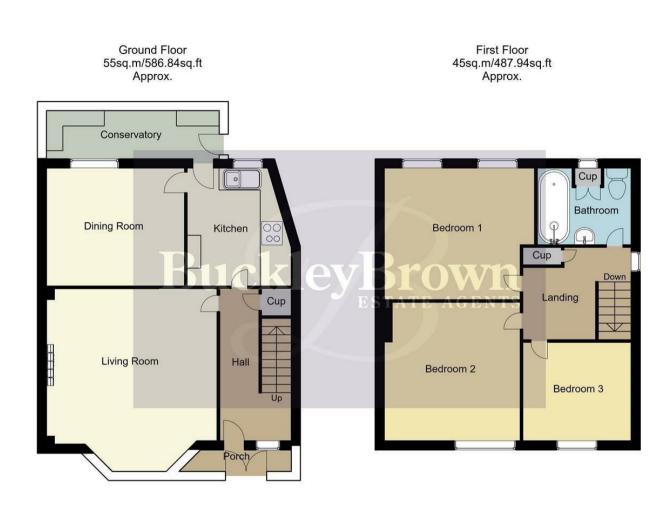

Hall With access to:

Living Room 12'6" x 14'0"

Complete with a fireplace, carpeted flooring, central heating radiator and a bay window to front elevation.

Dining Room 9'10" x 11'5"
With carpeted flooring and central heating radiator. With a window to rear elevation.

Kitchen 8'9" x 9'10"

Complete with a range of matching units and cabinetry, with complementary work surface over and inset sink. Not to mention an integrated oven and space for additional appliances. With window to rear elevation.

Coonservatory 4'6" x 14'5"

With windows surrounding and door access to the garden.

Landing
With access to;

Bedroom One 10'11" x 12'5"
With carpeted flooring, central heating radiator and windows to rear elevation.

Bedroom Two 11'3" x 11'8" With carpeted flooring, central heating radiator and window to front elevation.

Bedroom Three 8'3" x 9'1" With carpeted flooring, central heating radiator and window to front elevation. Bathroom 7'11" x 6'6"

Complete with a three-piece suite with a shower over the bath. With window to rear elevation.

Whilst every attempt has been made to ensure the accuracy of the floor plan contained here, no responsibility is taken for incorrect measurements of doors, windows, appliances and room or any error, omission or misstatement. Exterior and interior walls are drawn to scale based on interior measurements. Any figure given is for initial guidance only and should not be relied on as basis of valuation. These plans are for marketing purposes only and should be used as such by any prospective purchase. Specially no guarantee is should not be relied on as a basis of valuation. These plans are for marketing purposes only and should be used as such by any prospective purchase. Specifically no guarantee is given on the total square footage of the property if quoted on this plan.