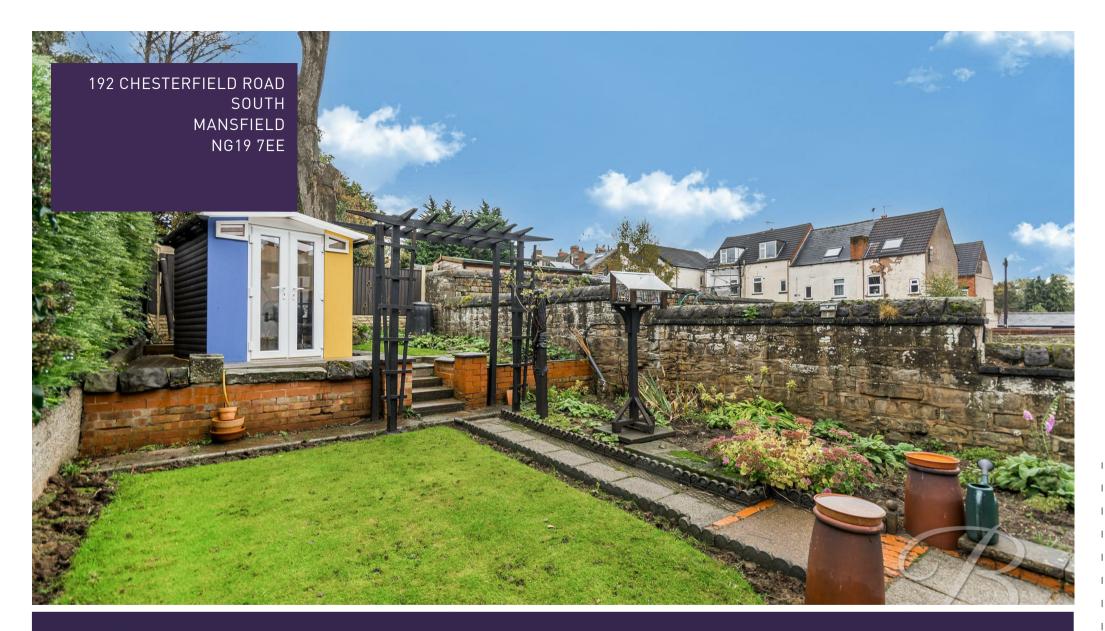

Heading upstairs, you will be met with three spacious bedrooms offering versatility to get creative. The bathroom, which is just off the landing, hosts a three-piece suite.

Heading outside, you will discover a beautiful and well-kept garden with established plants and the potential to grow your own vegetables. There is also a pathway and a pretty pergola arch which leads to a garden shed which has been fitted with French doors, perfect for storing your garden tools. This residence offers off-road parking to the front with a carport and a gated entrance. You don't want to miss out on this home, so call now to arrange a viewing!

## Outside

To the rear hosts a well-maintained lawn with a path leading to the archway pergola where you will find a garden shed with french doors fitted. There are well establish plants and trees with potential to grow your own vegetables. To the front offers a carport with parking for two cars.