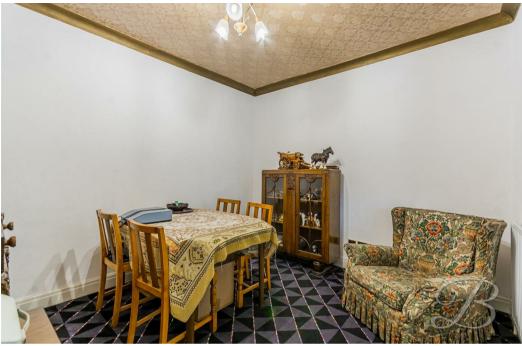

Hall With access to:

Living Room 12'6" x 14'0"

Complete with a fireplace, carpeted flooring, central heating radiator and a bay window to front elevation.

Dining Room 9'10" x 11'5"
With carpeted flooring and central heating radiator. With a window to rear elevation.