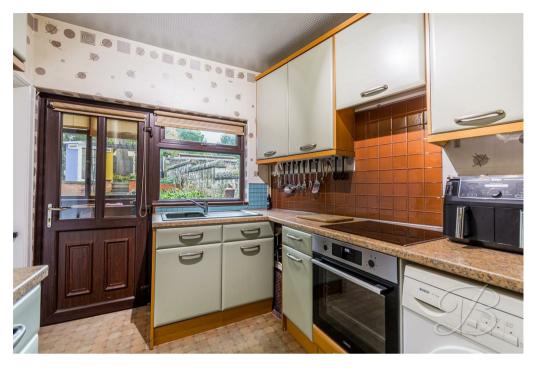

Upon entering, you will firstly be welcomed into the spacious lounge. The bay window allows plenty of light to fill the room. There is plenty of space here to add all of your homely furnishings. The kitchen is fitted with matching cabinetry and units, together with an inset sink, an integrated oven and space for additional appliances. Next door hosts a second reception room which is currently being utilised as a dining room. There is so much potential to create open-plan living! The conservatory completes the ground floor and hosts ample storage space. Not to mention offering lovely views of the garden.

Kitchen 8'9" x 9'10"

Complete with a range of matching units and cabinetry, with complementary work surface over and inset sink. Not to mention an integrated oven and space for additional appliances. With window to rear elevation.