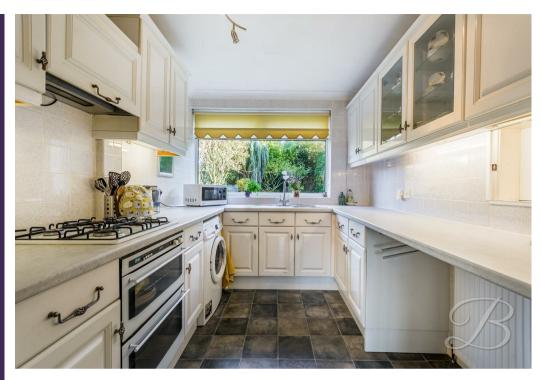

As you enter the property through the porch into the entrance hallway, you will already get a sense of the space that is to offer. The first room you will be greeted into is the living dining room which has dual aspect windows allowing light to flood the room. This space is an excellent size and is perfect to socialise with family and friends. Moving further there is a lovely kitchen which comes complete with a range of matching units and cabinets with complementary work surface over. There is also a handy large understairs storage cupboard! Leading off the kitchen you will find the garage which is the full length of the property and provides a generous amount of storage for the new owners to utilise.

Entrance Hallway Stairs to first floor, radiator and giving access to;

Kitchen 7'10" x 16'4"

Complete with a range of matching wall and base units with complimentary work surface over, integrated oven with gas hob, extractor hood over, inset sink and drainer with mixer tap over, tiled splashback, vinyl flooring, radiator, window to rear elevation, space and plumping for washing machine and access to storage cupboard.