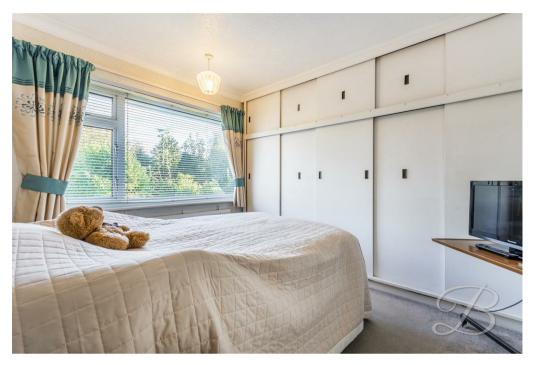

Upstairs you will find three well proportioned bedrooms, two of which have the added bonus of built in wardrobes! Finishing off this floor is the family bathroom which is complete with a three piece suite.

Bedroom Two 9'10" x 10'1"

With window to rear elevation, built in wardrobes, radiator and carpet flooring.

Bedroom Three 7'4" x 7'10" With carpet flooring, window to front

elevation and built in wardrobes.