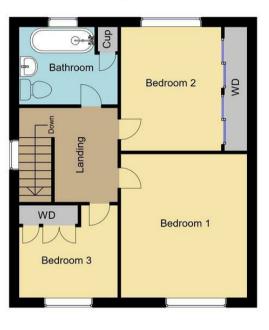

Upstairs you will find three well proportioned bedrooms, two of which have the added bonus of built in wardrobes! Finishing off this floor is the family bathroom which is complete with a three piece suite.

Bedroom Two 9'10" x 10'1"

With window to rear elevation, built in wardrobes, radiator and carpet flooring.

Bedroom Three 7'4" x 7'10" With carpet flooring, window to front

elevation and built in wardrobes.

Bathroom 6'2" x 7'9"

Complete with a three piece suite comprising of panelled bath with shower over and shower screen, pedestal hand wash basin, low flush W.C, full tiled walls, vinyl flooring, window to rear elevation and radiator.