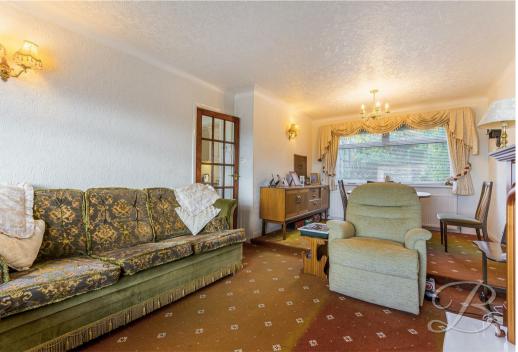

As you enter the property through the porch into the entrance hallway, you will already get a sense of the space that is to offer. The first room you will be greeted into is the living dining room which has dual aspect windows allowing light to flood the room. This space is an excellent size and is perfect to socialise with family and friends. Moving further there is a lovely kitchen which comes complete with a range of matching units and cabinets with complementary work surface over. There is also a handy large understairs storage cupboard! Leading off the kitchen you will find the garage which is the full length of the property and provides a generous amount of storage for the new owners to utilise.

Living Diner 11'3" x 21'8"

With dual aspect windows, carpet flooring, two radiators and a feature fireplace.

Landing
Giving access too;

Bedroom One 10'1" x 11'5"

With window to front elevation, radiator and carpet flooring.