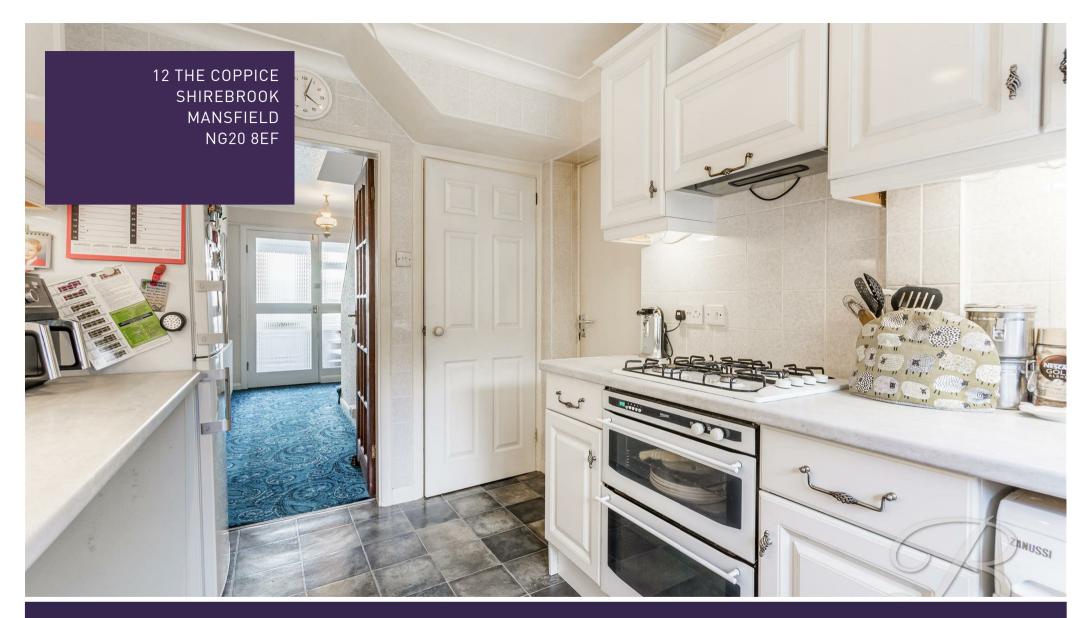

As you enter the property through the porch into the entrance hallway, you will already get a sense of the space that is to offer. The first room you will be greeted into is the living dining room which has dual aspect windows allowing light to flood the room. This space is an excellent size and is perfect to socialise with family and friends. Moving further there is a lovely kitchen which comes complete with a range of matching units and cabinets with complementary work surface over. There is also a handy large understairs storage cupboard! Leading off the kitchen you will find the garage which is the full length of the property and provides a generous amount of storage for the new owners to utilise.

Entrance Hallway Stairs to first floor, radiator and giving access to;

Kitchen 7'10" x 16'4"

Complete with a range of matching wall and base units with complimentary work surface over, integrated oven with gas hob, extractor hood over, inset sink and drainer with mixer tap over, tiled splashback, vinyl flooring, radiator, window to rear elevation, space and plumping for washing machine and access to storage cupboard.