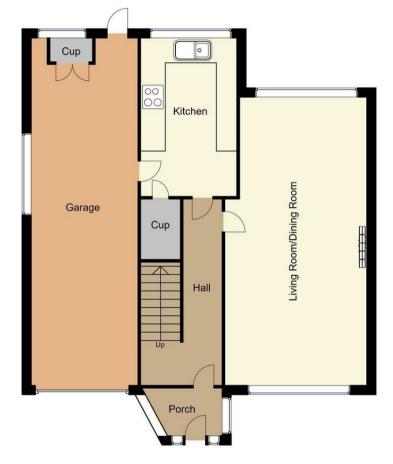

As you enter the property through the porch into the entrance hallway, you will already get a sense of the space that is to offer. The first room you will be greeted into is the living dining room which has dual aspect windows allowing light to flood the room. This space is an excellent size and is perfect to socialise with family and friends. Moving further there is a lovely kitchen which comes complete with a range of matching units and cabinets with complementary work surface over. There is also a handy large understairs storage cupboard! Leading off the kitchen you will find the garage which is the full length of the property and provides a generous amount of storage for the new owners to utilise.

Entrance Hallway Stairs to first floor, radiator and giving access to;

Kitchen 7'10" x 16'4"

Complete with a range of matching wall and base units with complimentary work surface over, integrated oven with gas hob, extractor hood over, inset sink and drainer with mixer tap over, tiled splashback, vinyl flooring, radiator, window to rear elevation, space and plumping for washing machine and access to storage cupboard.

Living Diner 11'3" x 21'8"

With dual aspect windows, carpet flooring, two radiators and a feature fireplace.

Landing
Giving access too;

Bedroom One 10'1" x 11'5"

With window to front elevation, radiator and carpet flooring.