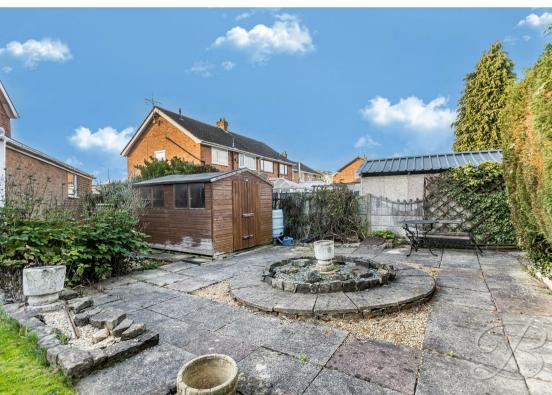

There is a generous driveway offering off-street parking for multiple vehicles to the front of the property. There is a lovely private and enclosed garden with mature hedges, plants and shrubbery to the rear with a paved patio seating area. All that's missing is your own table and chairs, so what are you waiting for? Call now to arrange a viewing!

Outside

To the front of the property there is a large driveway giving ample off street parking space and providing access to the garage. To the rear of the property there is a generously sized private garden with mature hedges, plants, tree and shrubbery and a well maintained lawn. There is also a benefit of a paved patio area proving a lovely space to enjoy the warmer months!