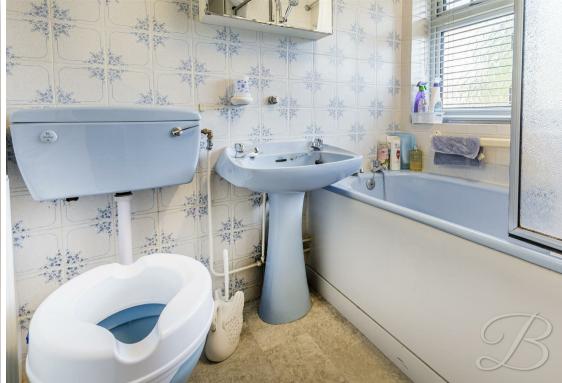

Upstairs you will find three well proportioned bedrooms, two of which have the added bonus of built in wardrobes! Finishing off this floor is the family bathroom which is complete with a three piece suite.

Bathroom 6'2" x 7'9"

Complete with a three piece suite comprising of panelled bath with shower over and shower screen, pedestal hand wash basin, low flush W.C, full tiled walls, vinyl flooring, window to rear elevation and radiator.