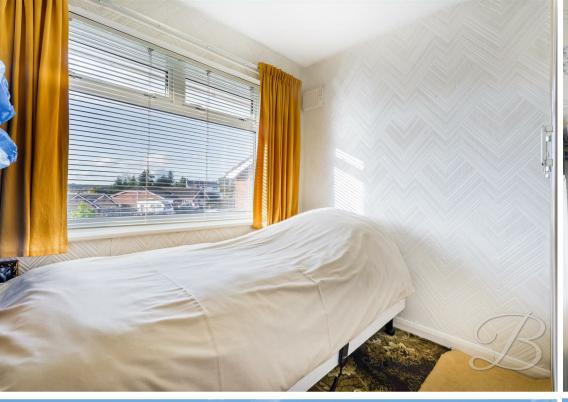

Upstairs you will find three well proportioned bedrooms, two of which have the added bonus of built in wardrobes! Finishing off this floor is the family bathroom which is complete with a three piece suite.

Bedroom Two 9'10" x 10'1"

With window to rear elevation, built in wardrobes, radiator and carpet flooring.

Bedroom Three 7'4" x 7'10" With carpet flooring, window to front

elevation and built in wardrobes.