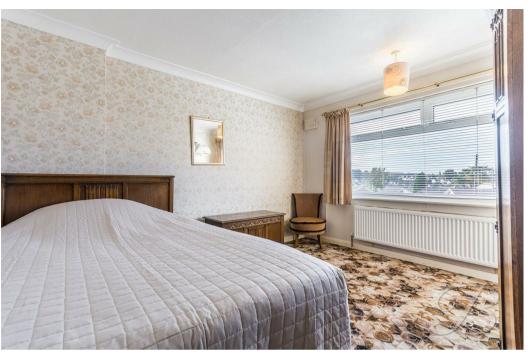

Upstairs you will find three well proportioned bedrooms, two of which have the added bonus of built in wardrobes! Finishing off this floor is the family bathroom which is complete with a three piece suite.

Living Diner 11'3" x 21'8"

With dual aspect windows, carpet flooring, two radiators and a feature fireplace.

Landing
Giving access too;

Bedroom One 10'1" x 11'5"

With window to front elevation, radiator and carpet flooring.