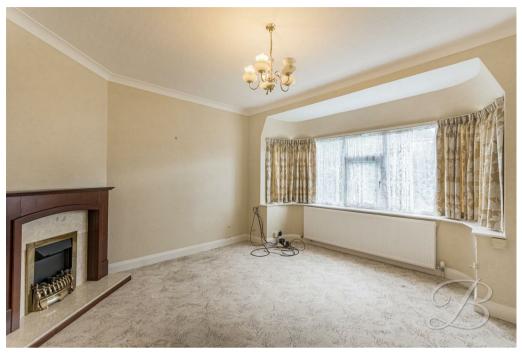

Starting with the two impressive reception rooms. The lounge provides a great amount of space to get creative! There is also a bay window allowing plenty of light to fill the room.. The dining room boasts a feature fireplace and offers flexibility to add your own style. The kitchen hosts a range of cabinetry and units with work surfaces above. The kitchen is in need of a little updating but oozes potential! There is also a handy pantry for all of your condiments.

Hall With access to;

Living Room 11'4" x 12'5"
With a bay window to front elevation.

Dining Room With window to rear elevation.

Kitchen 7'6" x 8'11"

Complete with a range of matching units and cabinetry, with complementary work surface over and inset sink.