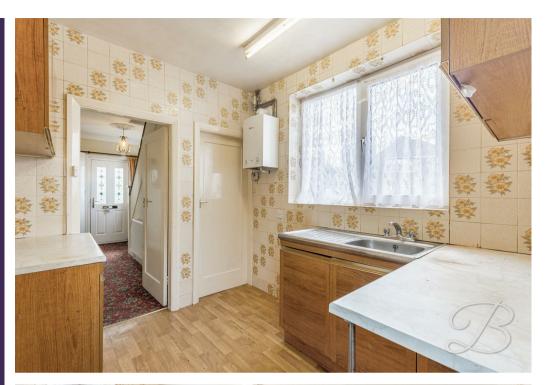

Starting with the two impressive reception rooms. The lounge provides a great amount of space to get creative! There is also a bay window allowing plenty of light to fill the room.. The dining room boasts a feature fireplace and offers flexibility to add your own style. The kitchen hosts a range of cabinetry and units with work surfaces above. The kitchen is in need of a little updating but oozes potential! There is also a handy pantry for all of your condiments.

Hall With access to;

Living Room 11'4" x 12'5"
With a bay window to front elevation.

Dining Room With window to rear elevation.

Kitchen 7'6" x 8'11"

Complete with a range of matching units and cabinetry, with complementary work surface over and inset sink.