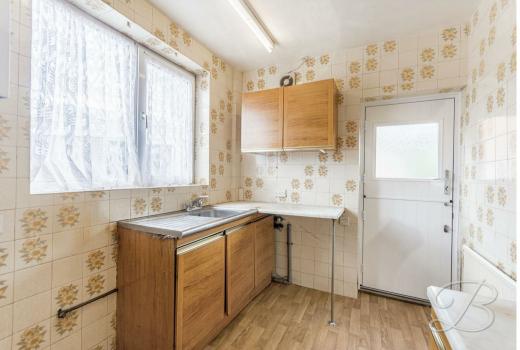

Starting with the two impressive reception rooms. The lounge provides a great amount of space to get creative! There is also a bay window allowing plenty of light to fill the room.. The dining room boasts a feature fireplace and offers flexibility to add your own style. The kitchen hosts a range of cabinetry and units with work surfaces above. The kitchen is in need of a little updating but oozes potential! There is also a handy pantry for all of your condiments.

Hall With access to;

Living Room 11'4" x 12'5"
With a bay window to front elevation.

Dining Room With window to rear elevation.

Kitchen 7'6" x 8'11"

Complete with a range of matching units and cabinetry, with complementary work surface over and inset sink.

Pantry 3'3" x 7'4"
With window to side elevation.

Landing
With access to;

Bedroom One 11'4" x 12'6" With a bay window to front elevation.

Bedroom Two 11'3" x 12'2" With window to rear elevation.

Bedroom Three 6'11" x 7'1" Complete with a corner window.