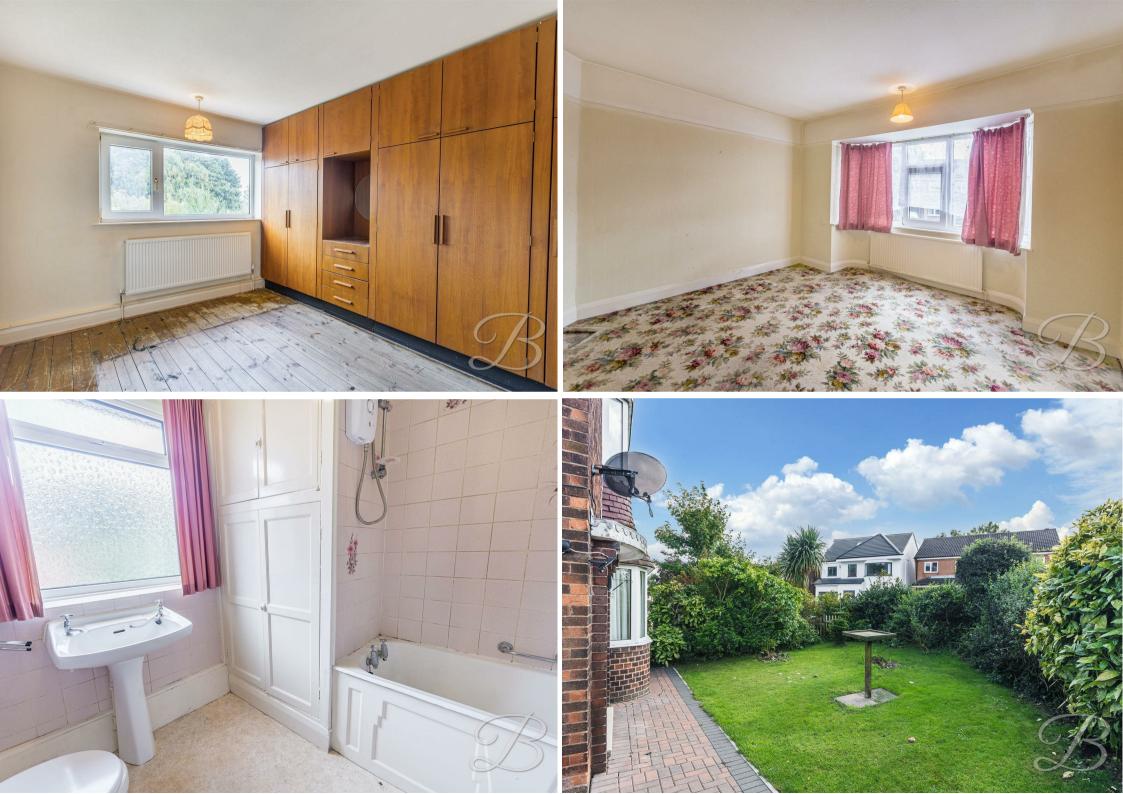

The first floor hosts three excellent bedrooms, all offering space to add your own stamp. The family bathroom can be found just off the landing and is fitted with a white three-piece suite. This property would make a great investment for new homeowners!

Pantry 3'3" x 7'4"
With window to side elevation.

Landing
With access to;

Bedroom One 11'4" x 12'6" With a bay window to front elevation.

Bedroom Two 11'3" x 12'2" With window to rear elevation.

Bedroom Three 6'11" x 7'1" Complete with a corner window.

Bathroom 7'2" x 7'8" Including a three-piece suite. With window to rear elevation.

The spacious garden is private and enclosed. The garden wraps around the property, with a well-maintained lawn to the front and side, and a private patio seating area to the rear. The front of this residence hosts a garage and a private driveway for one car. Call today to arrange a viewing!