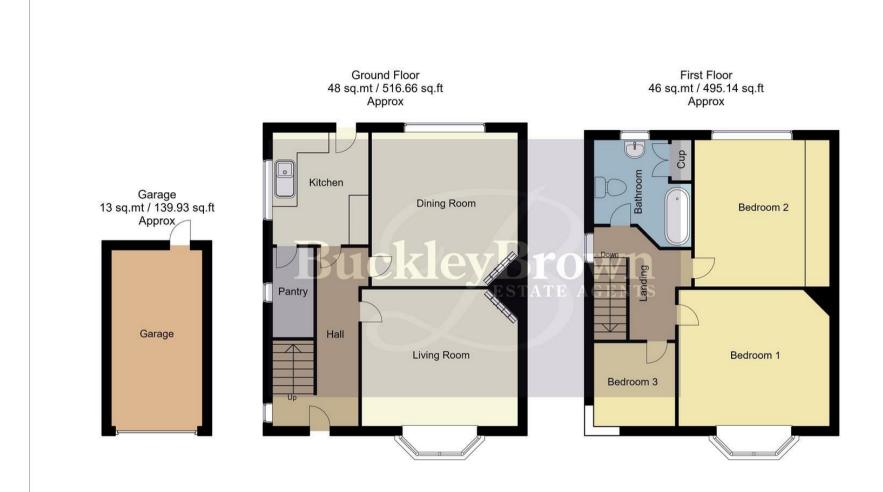

Hall With access to;

Living Room 11'4" x 12'5"
With a bay window to front elevation.

Dining Room With window to rear elevation.

Kitchen 7'6" x 8'11"

Complete with a range of matching units and cabinetry, with complementary work surface over and inset sink.

Pantry 3'3" x 7'4"
With window to side elevation.

Landing
With access to;

Bedroom One 11'4" x 12'6" With a bay window to front elevation.

Bedroom Two 11'3" x 12'2" With window to rear elevation.

Bedroom Three 6'11" x 7'1" Complete with a corner window.

Bathroom 7'2" x 7'8" Including a three-piece suite. With window to rear elevation.

## Outside

To the rear hosts an enclosed garden with a lawn and patio seating area. The front of the propetry offers a garage and a driveway.

Whilst every attempt has been made to ensure the accuracy of the floor plan contained here, no responsibility is taken for incorrect measurements of doors, windows, appliances and room or any error, omission or misstatement. Exterior and interior walls are drawn to scale based on interior measurements. Any figure given is for initial guidance only and should not be relied on as basis of valuation. These plans are for marketing purposes only and should be used as such by any prospective purchase. Specially no guarantee is should not be relied on as a basis of valuation. These plans are for marketing purposes only and should be used as such by any prospective purchase. Specifically no guarantee is given on the total square footage of the property if quoted on this plan.