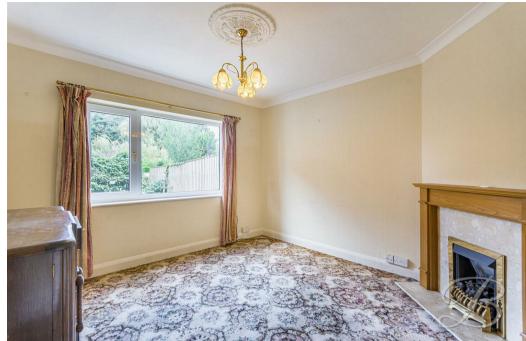

Starting with the two impressive reception rooms. The lounge provides a great amount of space to get creative! There is also a bay window allowing plenty of light to fill the room.. The dining room boasts a feature fireplace and offers flexibility to add your own style. The kitchen hosts a range of cabinetry and units with work surfaces above. The kitchen is in need of a little updating but oozes potential! There is also a handy pantry for all of your condiments.

Hall With access to;

Living Room 11'4" x 12'5"
With a bay window to front elevation.

Dining Room With window to rear elevation.

Kitchen 7'6" x 8'11"

Complete with a range of matching units and cabinetry, with complementary work surface over and inset sink.