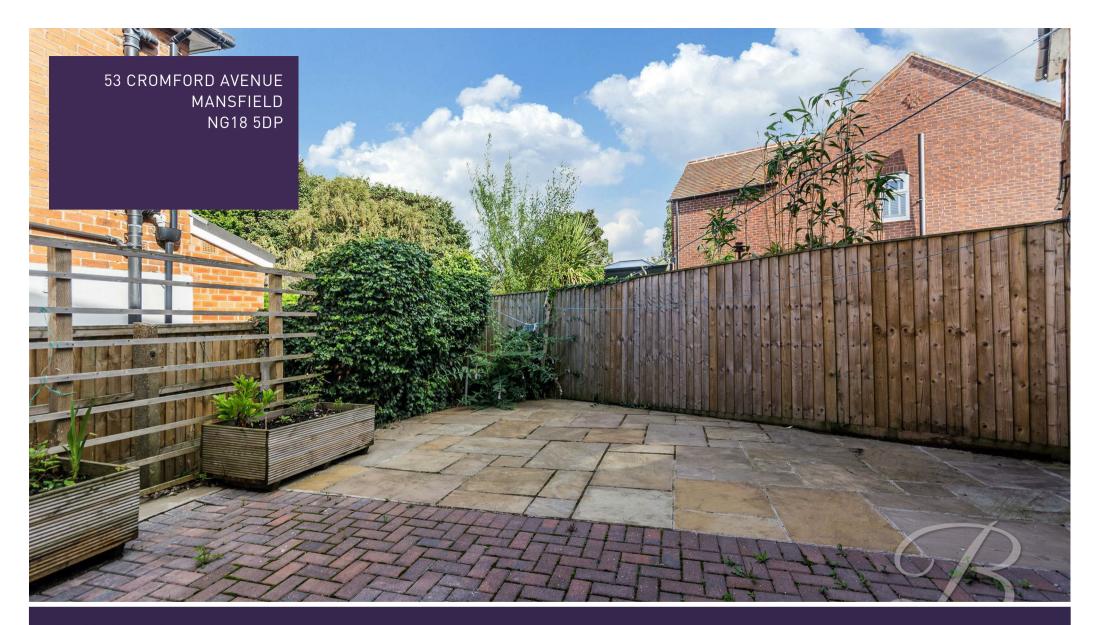

The spacious garden is private and enclosed. The garden wraps around the property, with a well-maintained lawn to the front and side, and a private patio seating area to the rear. The front of this residence hosts a garage and a private driveway for one car. Call today to arrange a viewing!

## Outside

To the rear hosts an enclosed garden with a lawn and patio seating area. The front of the propetry offers a garage and a driveway.

Whilst every attempt has been made to ensure the accuracy of the floor plan contained here, no responsibility is taken for incorrect measurements of doors, windows, appliances and room or any error, omission or misstatement. Exterior and interior walls are drawn to scale based on interior measurements. Any figure given is for initial guidance only and should not be relied on as basis of valuation. These plans are for marketing purposes only and should be used as such by any prospective purchase. Specially no guarantee is should not be relied on as a basis of valuation. These plans are for marketing purposes only and should be used as such by any prospective purchase. Specifically no guarantee is given on the total square footage of the property if quoted on this plan.