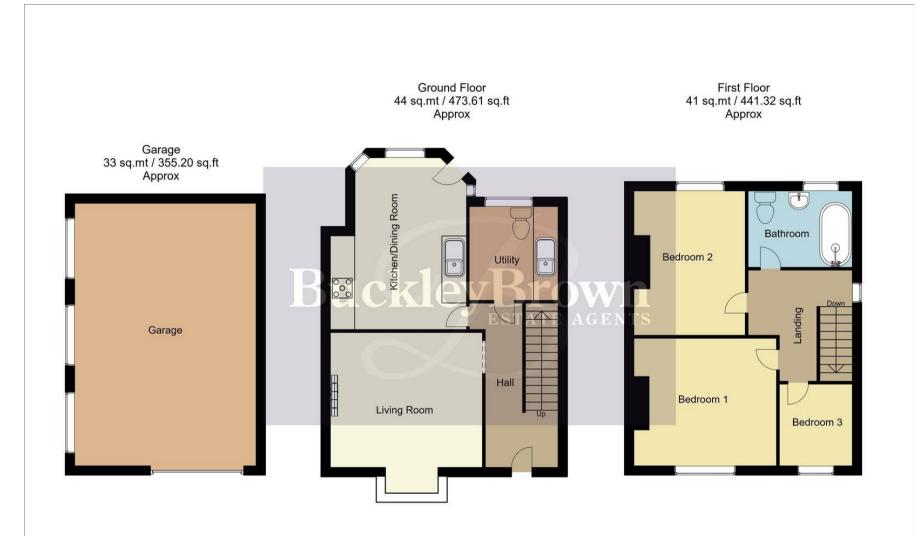

Heading upstairs, from the landing, you'll discover three generous sized bedrooms, providing ample space for furnishings. The family bathroom is just off the landing and offers a three-piece suite including a panel bath, hand wash basin and WC.

Hall With access to:

Living Room 10'9" x 11'11"

Complete with carpeted flooring, central heating radiator and a large bay window to front elevation.

Kitchen/Dining Room 11'1" x 11'11" Complete with a stunning range of matching units and cabinetry, with complementary work surface over and inset sink. There is also space for a dining room table and chairs with surrounding widows overlooking the garden. Not to mention a door to the rear elevation.

Utility 7'0" x 7'5"

Complete with an inset sink and low flush WC. With window to rear elevation.

Landing

With access to;

Bedroom One 10'9" x 11'10" With window to front elevation.

Bedroom Two 9'4" x 11'11"
With window to rear elevation.

Bedroom Three 6'1" x 6'11" With window to front elevation.

Bathroom 6'6" x 8'9"

Complete with a three-piece suite including a shower over the bath. With window to rear elevation.

## Outside

To the rear offers an enclosed patio seating area and well-maintained lawn. Not to mention a garage offering plenty of storage space. To the front hosts a lovely lawn and a driveway for two cars.

Whilst every attempt has been made to ensure the accuracy of the floor plan contained here, no responsibility is taken for incorrect measurements of doors, windows, appliances and room or any error, omission or misstatement. Exterior and interior walls are drawn to scale based on interior measurements. Any figure given is for initial guidance only and should not be relied on as basis of valuation. These plans are for marketing purposes only and should be used as such by any prospective purchase. Specially no guarantee is given on the total square footage of the property if quoted on this plan.