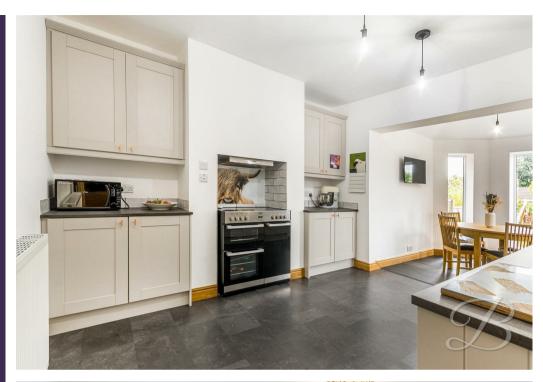

Starting with the living room, the bay window provides a bright and airy atmosphere, whist providing the perfect space to relax and unwind. Moving through to the open-plan kitchen/dining room, you are welcomed with a modern array of matching units and cabinetry, with plenty of work surfaces and an inset sink. The dining area boasts a wonderful bright and airy space for socialising with friends and family. Just next door to the kitchen, you will find the utility room which accommodates a WC and space for a washing machine with fitted cabinetry, perfect for doing the laundry.

Hall With access to:

Living Room 10'9" x 11'11"

Complete with carpeted flooring, central heating radiator and a large bay window to front elevation.

Kitchen/Dining Room 11'1" x 11'11" Complete with a stunning range of matching units and cabinetry, with complementary work surface over and inset sink. There is also space for a dining room table and chairs with surrounding widows overlooking the garden. Not to mention a door to the rear elevation.