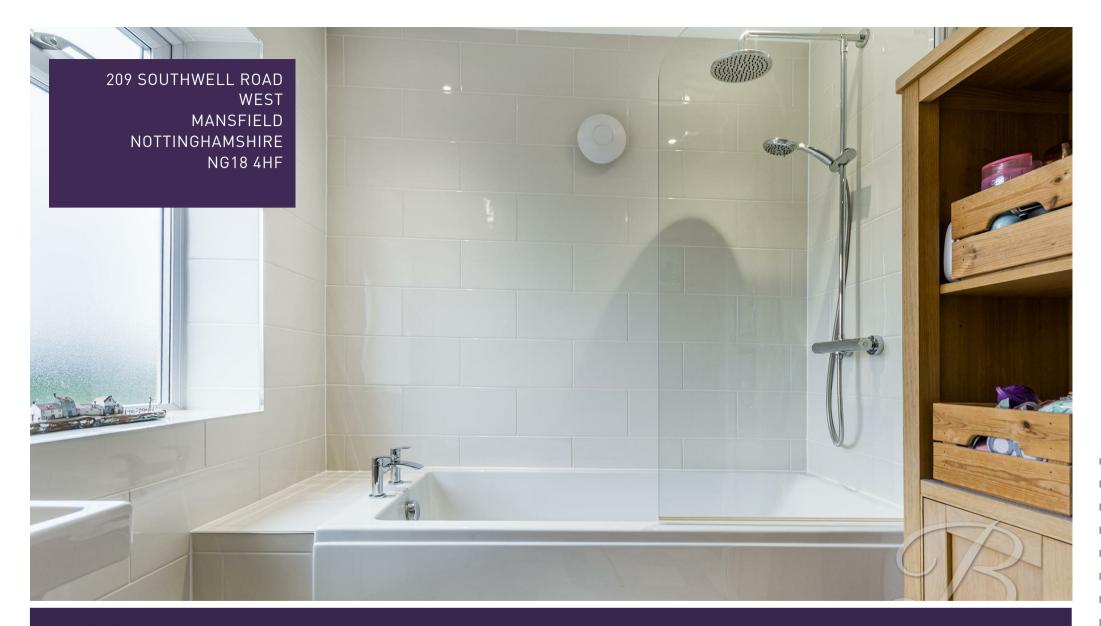

Heading upstairs, from the landing, you'll discover three generous sized bedrooms, providing ample space for furnishings. The family bathroom is just off the landing and offers a three-piece suite including a panel bath, hand wash basin and WC.

Bedroom Three 6'1" x 6'11" With window to front elevation.

Bathroom 6'6" x 8'9"

Complete with a three-piece suite including a shower over the bath. With window to rear elevation.