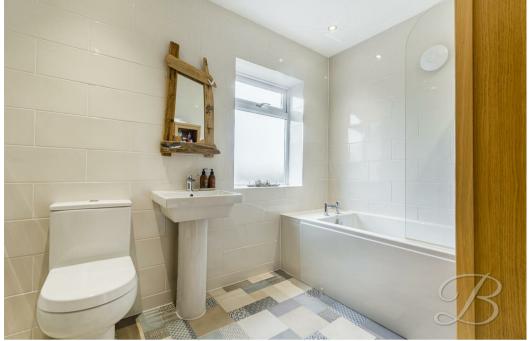

Heading upstairs, from the landing, you'll discover three generous sized bedrooms, providing ample space for furnishings. The family bathroom is just off the landing and offers a three-piece suite including a panel bath, hand wash basin and WC.

Bedroom Three 6'1" x 6'11" With window to front elevation.

Bathroom 6'6" x 8'9"

Complete with a three-piece suite including a shower over the bath. With window to rear elevation.