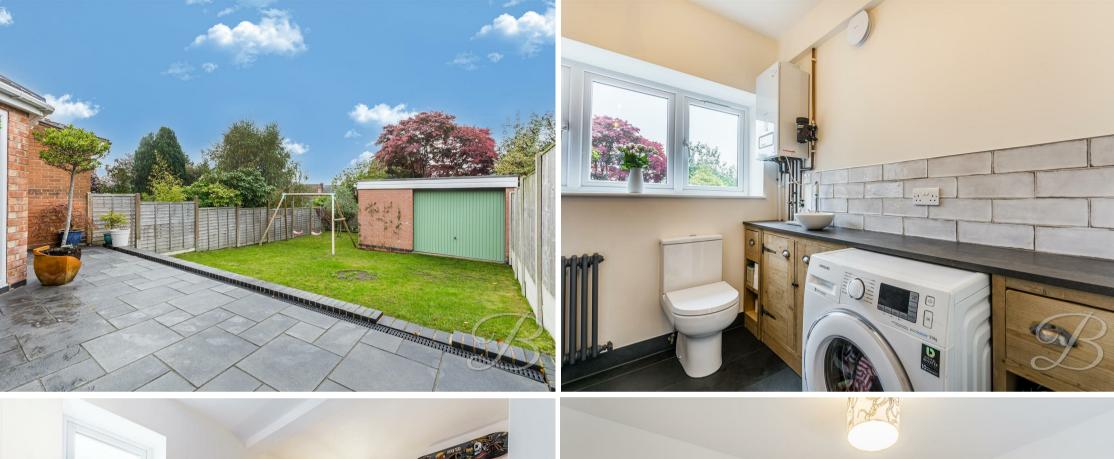

Outside presents a well-maintained lawn and a fabulous patio seating area for alfresco dining. There is also a garage to the rear providing ample storage for all of your garden tools. To the front hosts a driveway for one car. This is the perfect move-in ready family home, perfect for those not wanting a project. Call now to arrange a viewing!

## Outside

To the rear offers an enclosed patio seating area and well-maintained lawn. Not to mention a garage offering plenty of storage space. To the front hosts a lovely lawn and a driveway for two cars.

Starting with the living room, the bay window provides a bright and airy atmosphere, whist providing the perfect space to relax and unwind. Moving through to the open-plan kitchen/dining room, you are welcomed with a modern array of matching units and cabinetry, with plenty of work surfaces and an inset sink. The dining area boasts a wonderful bright and airy space for socialising with friends and family. Just next door to the kitchen, you will find the utility room which accommodates a WC and space for a washing machine with fitted cabinetry, perfect for doing the laundry.

Utility 7'0" x 7'5"

Complete with an inset sink and low flush WC. With window to rear elevation.

Landing

With access to;

Bedroom One 10'9" x 11'10" With window to front elevation.

Bedroom Two 9'4" x 11'11"
With window to rear elevation.