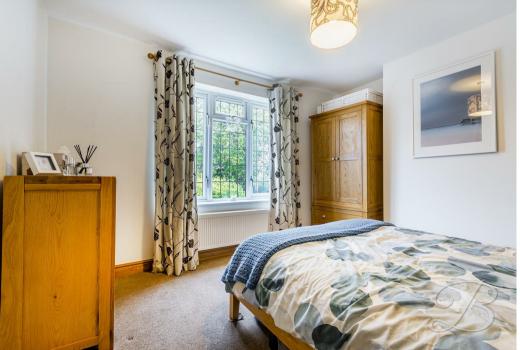

Heading upstairs, from the landing, you'll discover three generous sized bedrooms, providing ample space for furnishings. The family bathroom is just off the landing and offers a three-piece suite including a panel bath, hand wash basin and WC.

Utility 7'0" x 7'5"

Complete with an inset sink and low flush WC. With window to rear elevation.

Landing

With access to;

Bedroom One 10'9" x 11'10" With window to front elevation.

Bedroom Two 9'4" x 11'11"
With window to rear elevation.