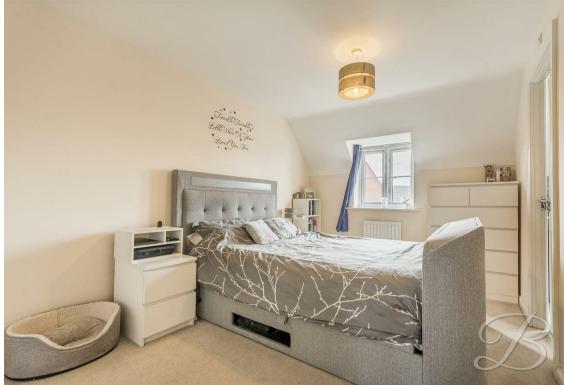

### Bedroom one 9'1" x 15'5"

With carpeted flooring, central heating radiator, built in wardrobes and access to an en suite. With a window to the rear elevation.

The second floor leads to two additional bedrooms, the master also benefits from built in wardrobes and an en suite. This floor also presents you with a modern family bathroom comprising of a three piece suite.