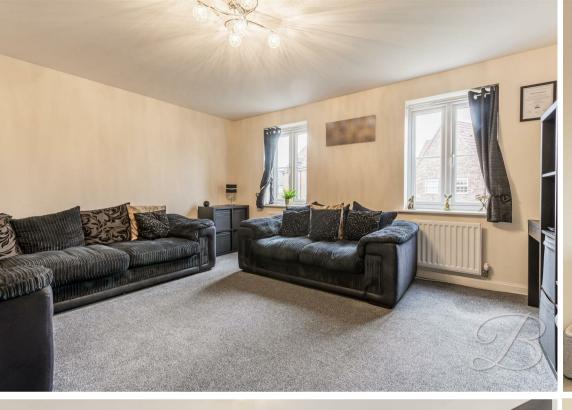

Heading up to the first floor, you will be met with a spacious living room with multiple windows allowing a wealth of natural daylight to flow through. The landing in-turn provides access to the first bedroom.

### Living room 13'2" x 14'11"

With carpeted flooring, two windows to rear elevation. Central heating radiators.