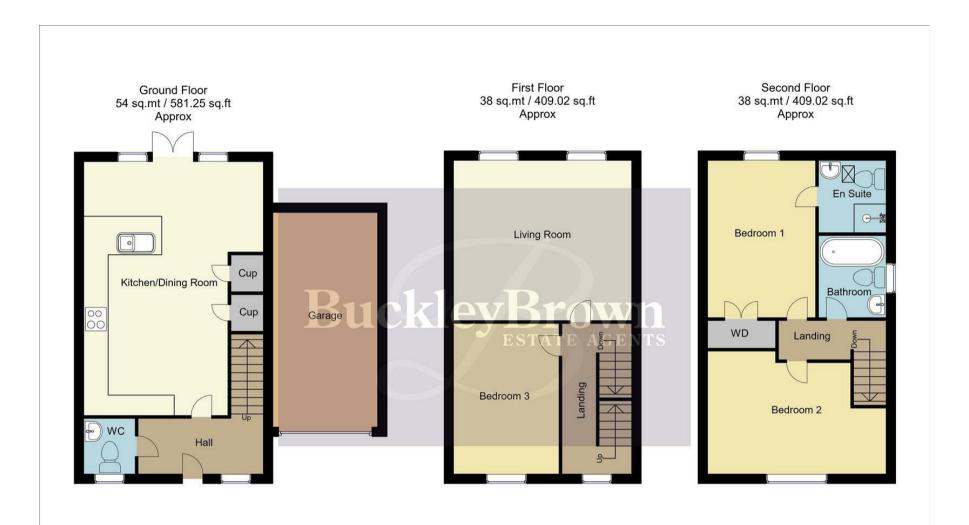

As you walk through you will first of all find the light and airy entrance hall which leads to the living kitchen/dining room, hosting a great area for entertaining with plenty of room for you to enjoy with family and friends. The kitchen comes fitted with a range of matching cabinets and units, with work surface and an inset sink. There is also ample space for a dining room table, great for hosting dinner parties! not to mention the patio doors opening to the garden. Completing the ground floor is a handy WC. Impressed so far? Let's head upstairs where the excitement will continue!

Heading up to the first floor, you will be met with a spacious living room with multiple windows allowing a wealth of natural daylight to flow through. The landing in-turn provides access to the first bedroom.

The second floor leads to two additional bedrooms, the master also benefits from built in wardrobes and an en suite. This floor also presents you with a modern family bathroom comprising of a three piece suite.

Outside provides an enclosed garden with a well-maintained lawn along with a decked seating area. This space is of a brilliant size, perfect for hosting BBQ's in the summer months. The front offers a garage and private driveway. Like what you see? Call now to arrange a viewing!

#### Enterance hall

With a window to the front elevation. With access to;

### WC

Complete with tiled flooring, WC, Wash hand basin and a window to the front elevation.

## Kitchen/Dining 14'11" x 22'7"

Complete with a range of matching units and cabinetry, with complementary work surface. Including two fitted storage cupboards. Central heating radiators, integrated oven and patio doors leading to the back garden. Two small windows to the rear elevation.

# Landing

With access to;

### Living room 13'2" x 14'11"

With carpeted flooring, two windows to rear elevation. Central heating radiators.

# Bedroom Three 8'10" x 12'5"

With carpeted flooring, window to front elevation and a central heating radiator.

### Bedroom one 9'1" x 15'5"

With carpeted flooring, central heating radiator, built in wardrobes and access to an en suite. With a window to the rear elevation.

### En-suite 5'7" x 6'9"

Complete with a walk in, over head shower, low flush WC and a hand wash basin.

#### Bedroom two 10'2" x 14'11"

With carpeted flooring, central heating radiator. Double window to front elevation.

### Bathroom 5'7" x 6'9"

Complete with a bath, low flush WC, hand wash basin and a window to the side elevation.

#### Garage

Accessible from the front elevation.

#### Outside

Low maintenance frontage which allows space for off road parking along with a garage. To the rear, the garden is mainly laid lawn with a patio seating area and fence surround.

Whilst every attempt has been made to ensure the accuracy of the floor plan contained here, no responsibility is taken for incorrect measurements of doors, windows, appliances and room or any error, omission or misstatement. Exterior and interior walls are drawn to scale based on interior measurements. Any figure given is for initial guidance only and should not be relied on as basis of valuation. These plans are for marketing purposes only and should be used as such by any prospective purchase. Specially no guarantee is should not be relied on as a basis of valuation. These plans are for marketing purposes only and should be used as such by any prospective purchase. Specifically no guarantee is given on the total square footage of the property if quoted on this plan.