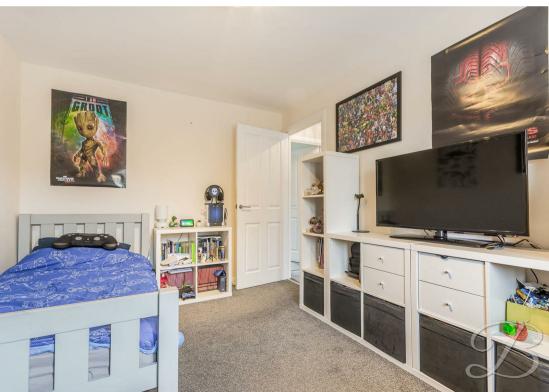

# Bedroom Three 8'10" x 12'5"

With carpeted flooring, window to front elevation and a central heating radiator.

#### Bedroom two 10'2" x 14'11"

With carpeted flooring, central heating radiator. Double window to front elevation.