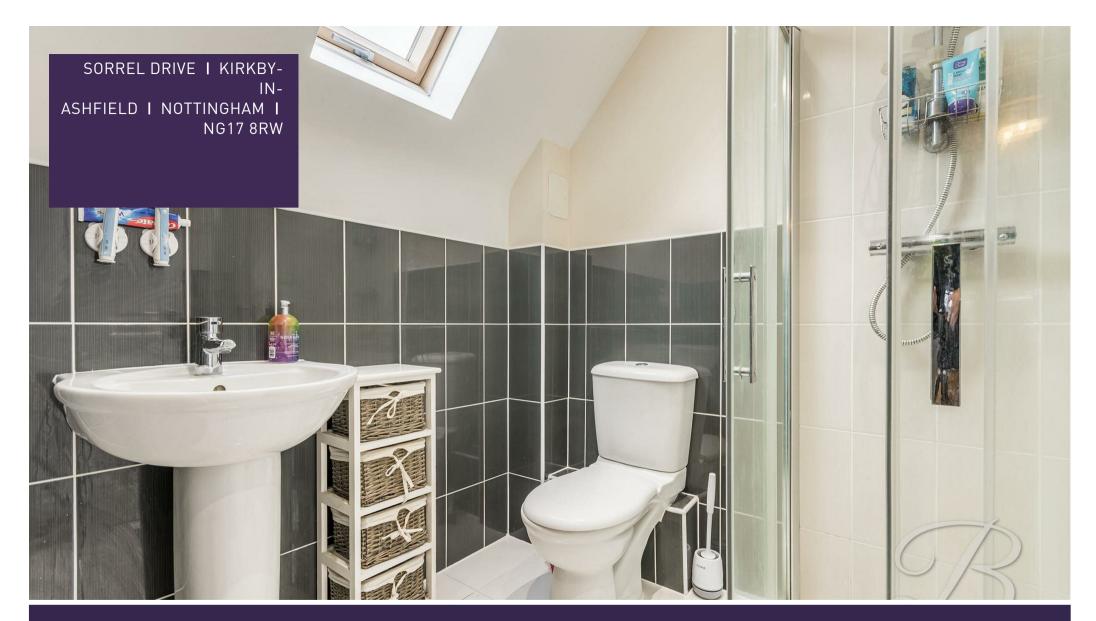

### En-suite 5'7" x 6'9"

Complete with a walk in, over head shower, low flush WC and a hand wash basin.