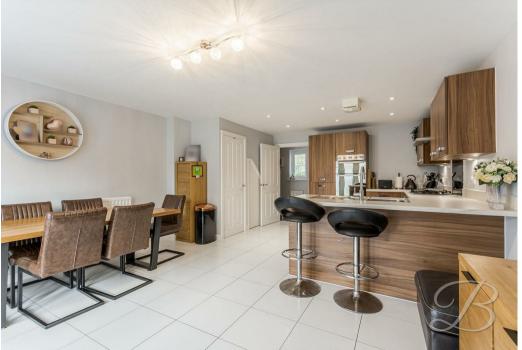

As you walk through you will first of all find the light and airy entrance hall which leads to the living kitchen/dining room, hosting a great area for entertaining with plenty of room for you to enjoy with family and friends. The kitchen comes fitted with a range of matching cabinets and units, with work surface and an inset sink. There is also ample space for a dining room table, great for hosting dinner parties! not to mention the patio doors opening to the garden. Completing the ground floor is a handy WC. Impressed so far? Let's head upstairs where the excitement will continue!

## Kitchen/Dining 14'11" x 22'7"

Complete with a range of matching units and cabinetry, with complementary work surface. Including two fitted storage cupboards. Central heating radiators, integrated oven and patio doors leading to the back garden. Two small windows to the rear elevation.