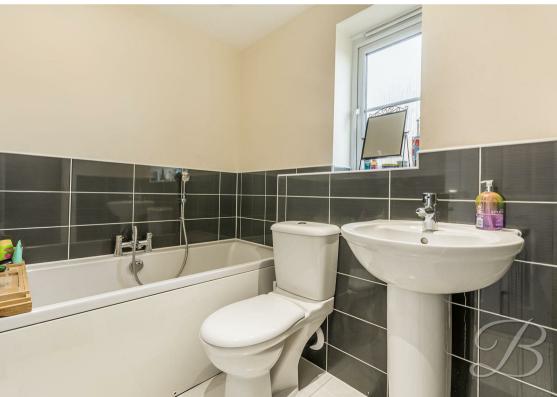

### Bathroom 5'7" x 6'9"

Complete with a bath, low flush WC, hand wash basin and a window to the side elevation.