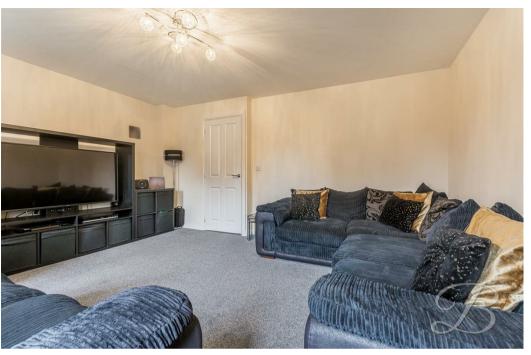

Heading up to the first floor, you will be met with a spacious living room with multiple windows allowing a wealth of natural daylight to flow through. The landing in-turn provides access to the first bedroom.

### Living room 13'2" x 14'11"

With carpeted flooring, two windows to rear elevation. Central heating radiators.