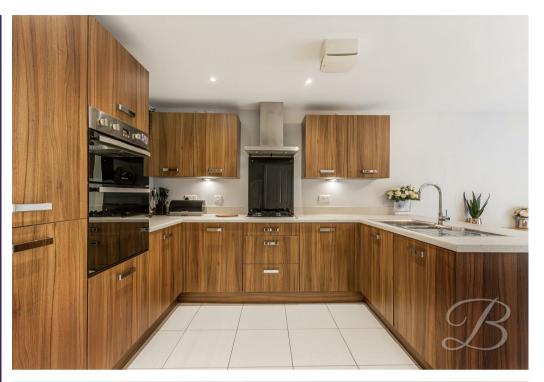

As you walk through you will first of all find the light and airy entrance hall which leads to the living kitchen/dining room, hosting a great area for entertaining with plenty of room for you to enjoy with family and friends. The kitchen comes fitted with a range of matching cabinets and units, with work surface and an inset sink. There is also ample space for a dining room table, great for hosting dinner parties! not to mention the patio doors opening to the garden. Completing the ground floor is a handy WC. Impressed so far? Let's head upstairs where the excitement will continue!

## Kitchen/Dining 14'11" x 22'7"

Complete with a range of matching units and cabinetry, with complementary work surface. Including two fitted storage cupboards. Central heating radiators, integrated oven and patio doors leading to the back garden. Two small windows to the rear elevation.