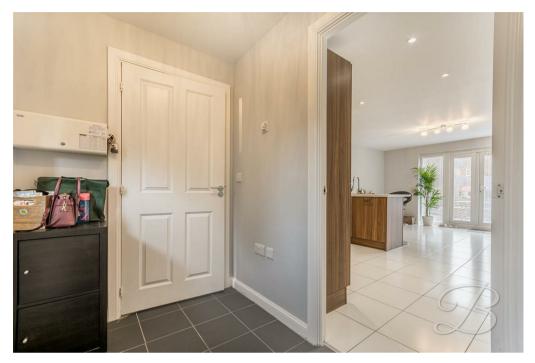

As you walk through you will first of all find the light and airy entrance hall which leads to the living kitchen/dining room, hosting a great area for entertaining with plenty of room for you to enjoy with family and friends. The kitchen comes fitted with a range of matching cabinets and units, with work surface and an inset sink. There is also ample space for a dining room table, great for hosting dinner parties! not to mention the patio doors opening to the garden. Completing the ground floor is a handy WC. Impressed so far? Let's head upstairs where the excitement will continue!

#### Enterance hall

With a window to the front elevation. With access to;