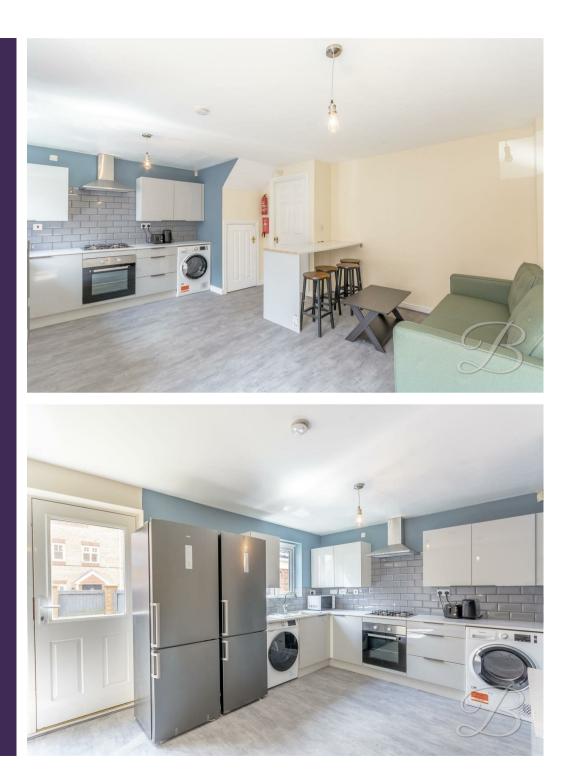

## \*ENSUITE ROOM AVAILABLE! COUNCIL TAX, GAS AND ELECTRICITY INCLUDED!\*

ROOM 2.. This spacious, detached house offers luxury on a whole new level! Located perfectly on a main transport route, with easy access in to the Town Centre, and within walking distance to local amenities, this property would be perfect for commuters!

Room 2 is a large, ensuite, first floor room and is located to the Front of the building, which is offered fully furnished including a double bed, wardrobe, bedside table and chest of drawers. The room also benefits from having its own luxury ensuite bathroom. Having being recently redecorated throughout, this room is 'move in' ready and won't be available for long.