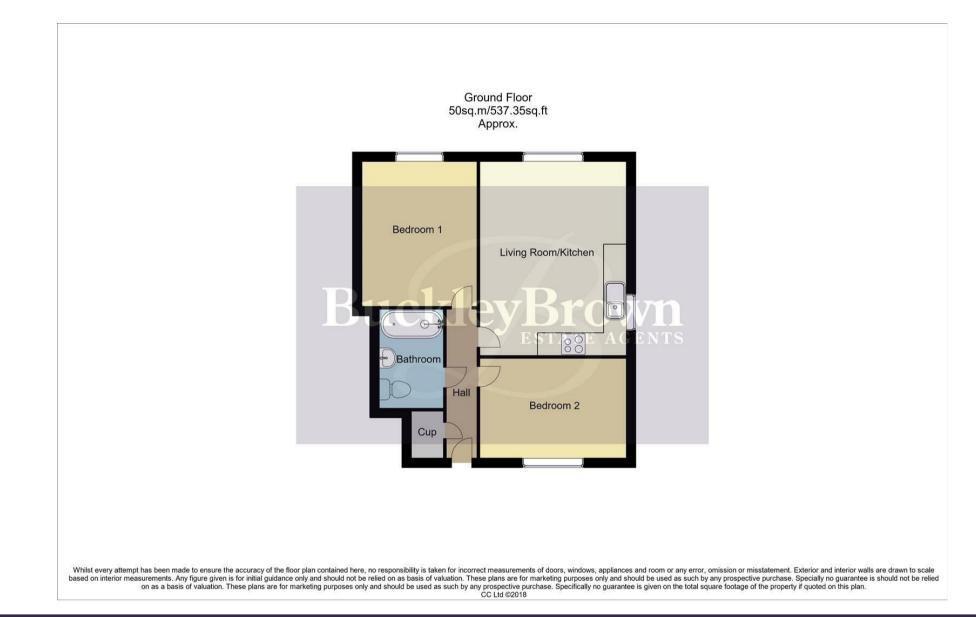

This is certainly a property that needs to be viewed to be appreciated and features some excellent accommodation. Upon a detailed personal inspection you will find a communal entrance which gives access to the apartments. Boasting an entrance hall which leads into the two well proportioned bedrooms. There is a bathroom which is fitted with a three piece suite in white. The most impressive room has to be the open plan kitchen/living room which provides modern day living at it's best. Having ample space for a seating, ideal for entertaining and further to this, there is good natural lighting. Completing this apartment is a storage cupboard for added convenience.

Outside, you will find that the property has an allocated parking space. Located within easy reach of amenities and the town centre.

Hall With access to;

Living Room/Kitchen 12'1" x 15'9" Complete with modern wall base and drawer units and matching work surface above. There is an integral oven with electric hob and extractor above along with space and plumbing for an upright fridge freezer. The kitchen is finished with vinyl flooring and tiled splash-backs. The lounge space offers carpet flooring, radiator and a floor to ceiling window.

Bedroom One 9'6" x 12'1" With carpet flooring, radiator and a window.

Bedroom Two 8'2" x 12'1" With carpet flooring, radiator and a window. Bathroom 5'7" x 8'2" Fitted with a three piece suite in which includes a low flush WC, hand wash basin and a panelled bath with a shower overhead.