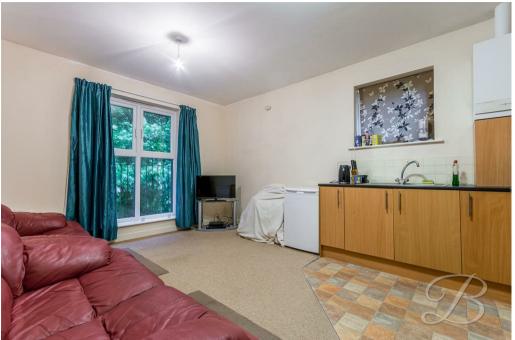

Outside, you will find that the property has an allocated parking space. Located within easy reach of amenities and the town centre.

Hall With access to;

Living Room/Kitchen 12'1" x 15'9" Complete with modern wall base and drawer units and matching work surface above. There is an integral oven with electric hob and extractor above along with space and plumbing for an upright fridge freezer. The kitchen is finished with vinyl flooring and tiled splash-backs. The lounge space offers carpet flooring, radiator and a floor to ceiling window.