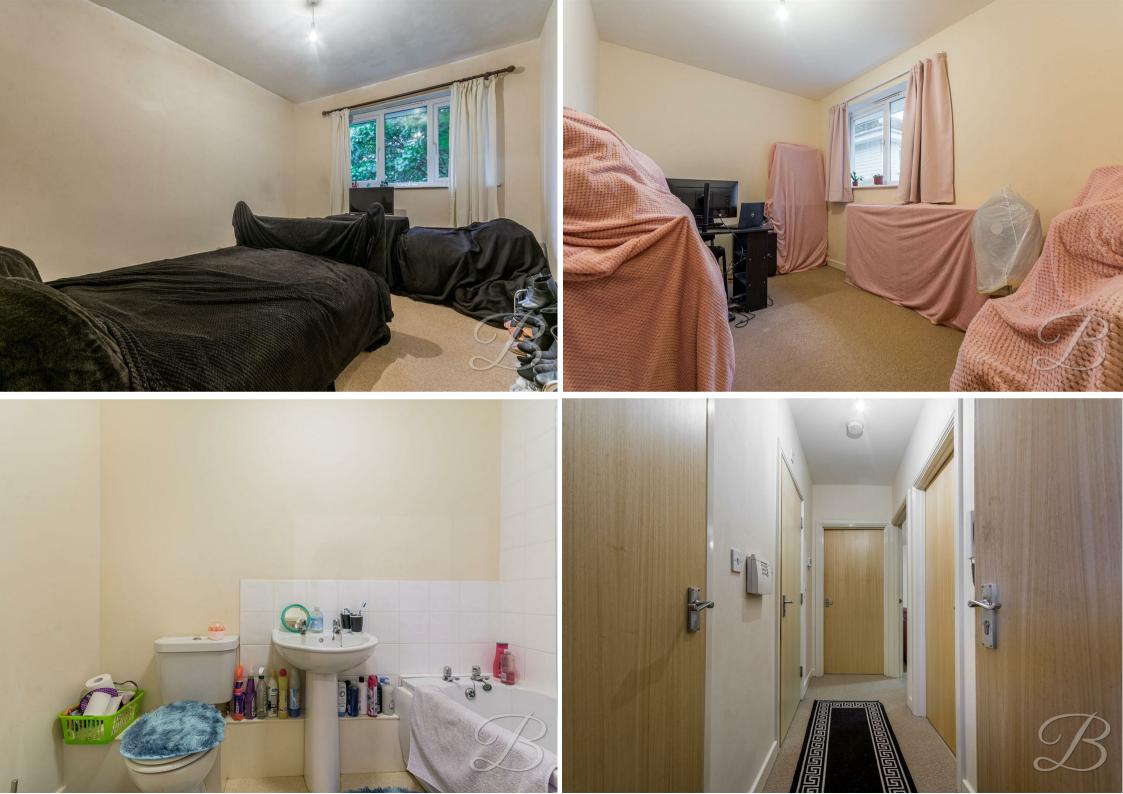

This is certainly a property that needs to be viewed to be appreciated and features some excellent accommodation. Upon a detailed personal inspection you will find a communal entrance which gives access to the apartments. Boasting an entrance hall which leads into the two well proportioned bedrooms. There is a bathroom which is fitted with a three piece suite in white. The most impressive room has to be the open plan kitchen/living room which provides modern day living at it's best. Having ample space for a seating, ideal for entertaining and further to this, there is good natural lighting. Completing this apartment is a storage cupboard for added convenience.

Bedroom One 9'6" x 12'1" With carpet flooring, radiator and a window.

Bedroom Two 8'2" x 12'1" With carpet flooring, radiator and a window. Bathroom 5'7" x 8'2" Fitted with a three piece suite in which includes a low flush WC, hand wash basin and a panelled bath with a shower overhead.