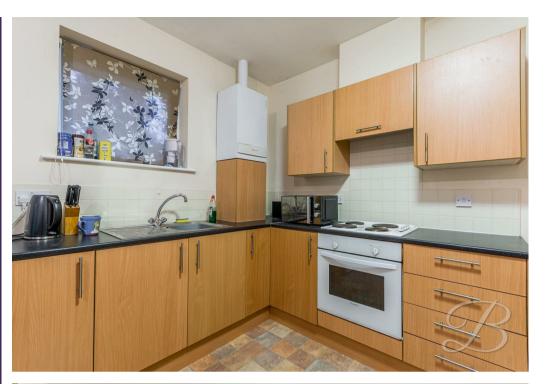

Outside, you will find that the property has an allocated parking space. Located within easy reach of amenities and the town centre.

Hall With access to;

Living Room/Kitchen 12'1" x 15'9" Complete with modern wall base and drawer units and matching work surface above. There is an integral oven with electric hob and extractor above along with space and plumbing for an upright fridge freezer. The kitchen is finished with vinyl flooring and tiled splash-backs. The lounge space offers carpet flooring, radiator and a floor to ceiling window.