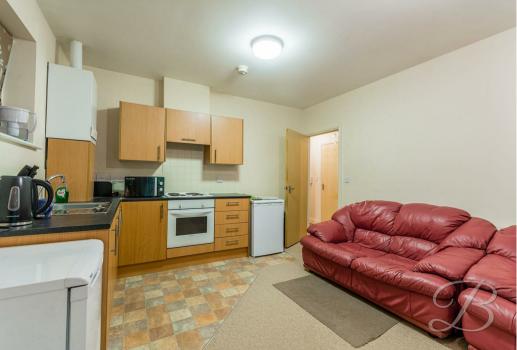

Outside, you will find that the property has an allocated parking space. Located within easy reach of amenities and the town centre.

Hall With access to;

Living Room/Kitchen 12'1" x 15'9" Complete with modern wall base and drawer units and matching work surface above. There is an integral oven with electric hob and extractor above along with space and plumbing for an upright fridge freezer. The kitchen is finished with vinyl flooring and tiled splash-backs. The lounge space offers carpet flooring, radiator and a floor to ceiling window.