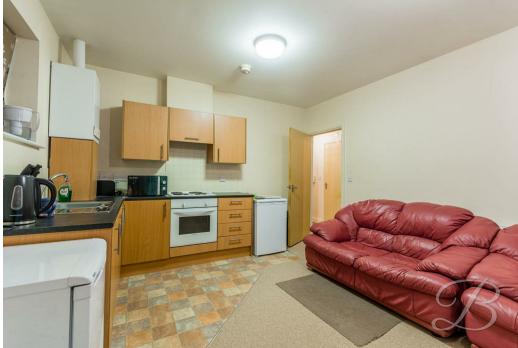

Outside, you will find that the property has an allocated parking space. Located within easy reach of amenities and the town centre.

Hall With access to;

Living Room/Kitchen 12'1" x 15'9"
Complete with modern wall base and drawer units and matching work surface above. There is an integral oven with electric hob and extractor above along with space and plumbing for an upright fridge freezer. The kitchen is finished with vinyl flooring and tiled splash-backs. The lounge space offers carpet flooring, radiator and a floor to ceiling window.