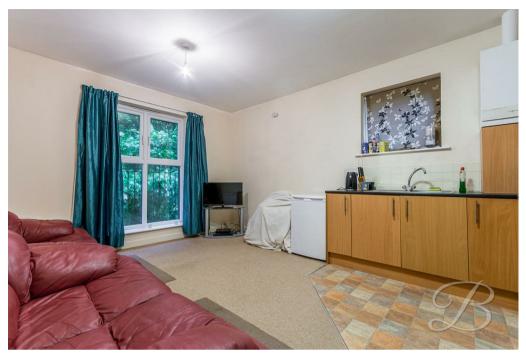

Outside, you will find that the property has an allocated parking space. Located within easy reach of amenities and the town centre.

Hall With access to;

Living Room/Kitchen 12'1" x 15'9"
Complete with modern wall base and drawer units and matching work surface above. There is an integral oven with electric hob and extractor above along with space and plumbing for an upright fridge freezer. The kitchen is finished with vinyl flooring and tiled splash-backs. The lounge space offers carpet flooring, radiator and a floor to ceiling window.