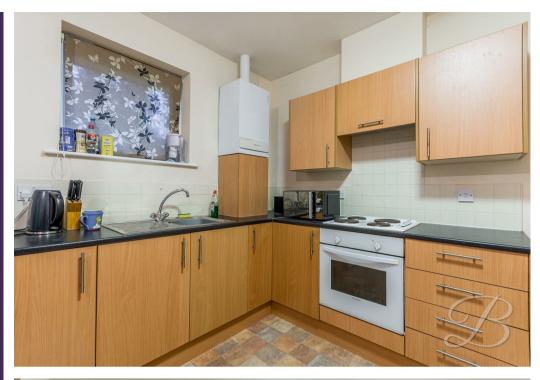

Outside, you will find that the property has an allocated parking space. Located within easy reach of amenities and the town centre.

Hall With access to;

Living Room/Kitchen 12'1" x 15'9"
Complete with modern wall base and drawer units and matching work surface above. There is an integral oven with electric hob and extractor above along with space and plumbing for an upright fridge freezer. The kitchen is finished with vinyl flooring and tiled splash-backs. The lounge space offers carpet flooring, radiator and a floor to ceiling window.