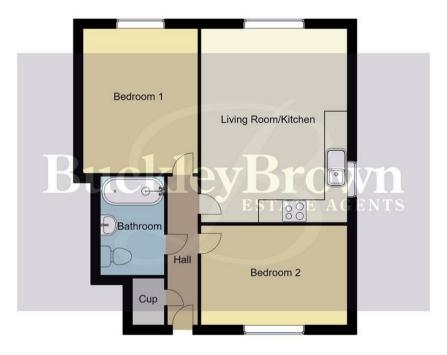

Outside, you will find that the property has an allocated parking space. Located within easy reach of amenities and the town centre.

Hall With access to;

Living Room/Kitchen 12'1" x 15'9"
Complete with modern wall base and drawer units and matching work surface above. There is an integral oven with electric hob and extractor above along with space and plumbing for an upright fridge freezer. The kitchen is finished with vinyl flooring and tiled splash-backs. The lounge space offers carpet flooring, radiator and a floor to ceiling window.

Bedroom One 9'6" x 12'1" With carpet flooring, radiator and a window.

Bedroom Two 8'2" x 12'1" With carpet flooring, radiator and a window.

Bathroom 5'7" x 8'2"

Fitted with a three piece suite in which includes a low flush WC, hand wash basin and a panelled bath with a shower overhead.

Outside

Ground Floor 50sq.m/537.35sq.ft Approx.

Whilst every attempt has been made to ensure the accuracy of the floor plan contained here, no responsibility is taken for incorrect measurements of doors, windows, appliances and room or any error, omission or misstatement. Exterior and interior walls are drawn to scale based on interior measurements. Any figure given is for initial guidance only and should not be relied on as basis of valuation. These plans are for marketing purposes only and should be used as such by any prospective purchase. Specially no guarantee is given on the total square footage of the property if quoted on this plan.