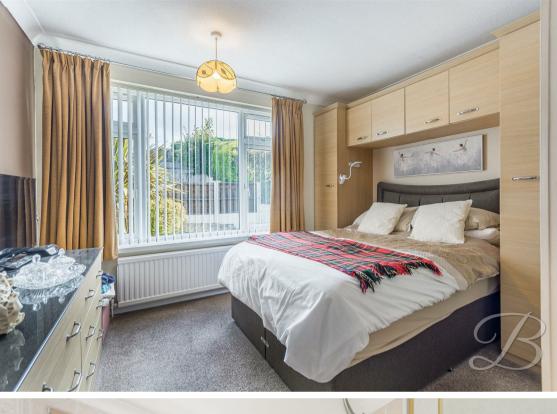

#### Bedroom one 8'2" x 10'8"

With carpet flooring, central heating radiator, window to front elevation. Built in wardrobes with access to the WC.

#### WC

Complete with a WC and a wash hand basin.