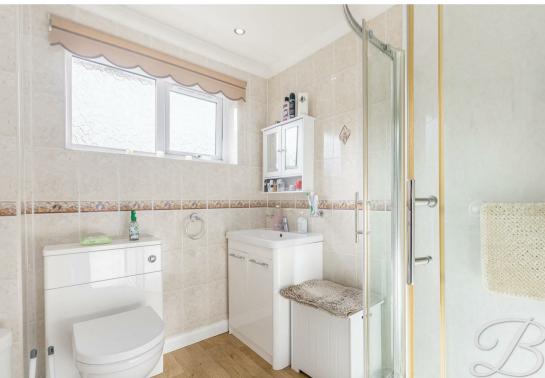

# Shower room 6'0" x 8'1"

Complete with laminate flooring, shower cubicle, low flush WC and a hand basin. Central heating radiator and a window to side elevation.