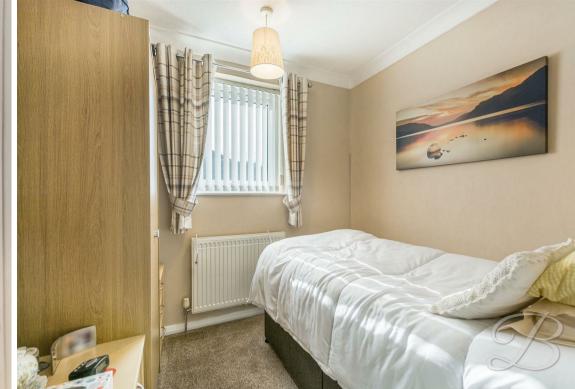

## Bedroom two 7'9" x 7'10"

With carpet flooring, central heating radiator and window to side elevation.