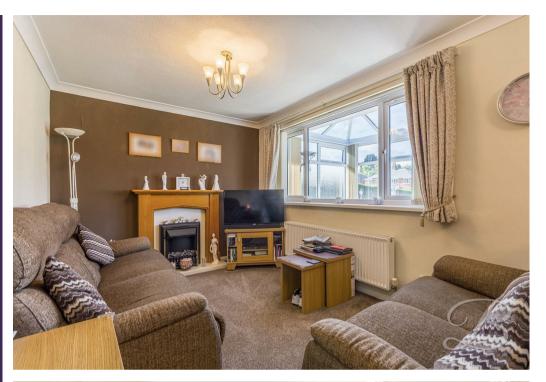

The ground floor features an inviting living room to relax and unwind, which is followed by a bright and airy conservatory with patio doors to the rear. This creates a seamless transition to the garden. The kitchen area comes complete with lovely matching cabinets and worktops with ample space for appliances.

## Living room 9'4" x 20'0"

With carpet flooring, feature fireplace and a central heating radiator. Double window and patio doors to rear elevation into the conservatory.