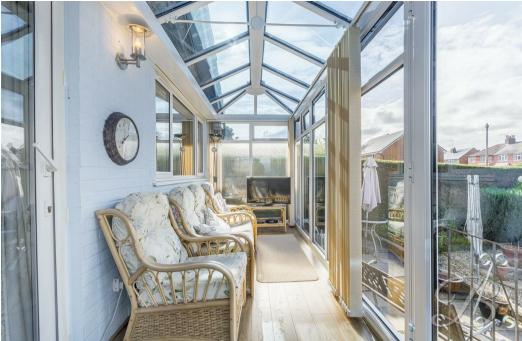

The ground floor features an inviting living room to relax and unwind, which is followed by a bright and airy conservatory with patio doors to the rear. This creates a seamless transition to the garden. The kitchen area comes complete with lovely matching cabinets and worktops with ample space for appliances.

### Conservatory 6'1" x 19'7"

With surrounding windows and patio doors fitted to rear elevation.