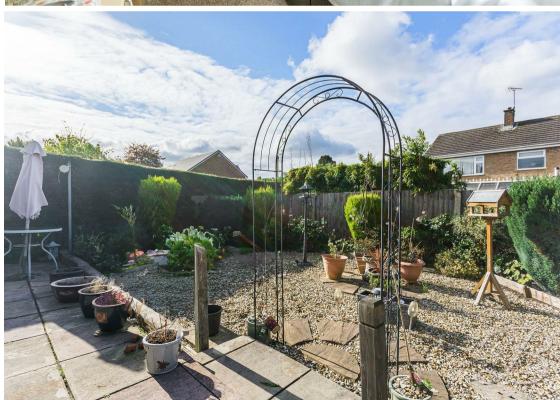

From the hallway, you will find two bedrooms, one of which benefits from built in wardrobes and its own WC. The bathroom provides a three-piece suite in white.

Step outside and be captivated by the low-maintenance garden, where a serene gravelled rear with surrounding shrubs creates a picturesque oasis. The private garden and seating area lends itself well as a great sociable setting. This property also benefits from convenient off-road parking.

#### Outside

Low maintenance frontage with a path leading to the front. The rear garden has a decorative gravel area with patio seating area and fence surround. This property further benefits from ample off-road parking with a driveway to front elevation.