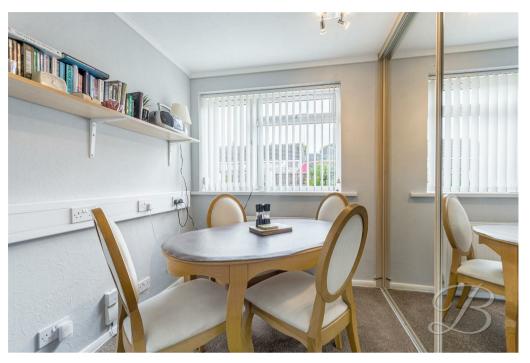

# Dining room 7'5" x 8'8"

With carpet flooring, central heating radiator, fitted storage and a window to front elevation.