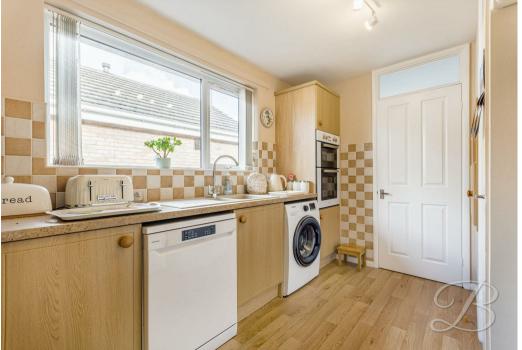

The ground floor features an inviting living room to relax and unwind, which is followed by a bright and airy conservatory with patio doors to the rear. This creates a seamless transition to the garden. The kitchen area comes complete with lovely matching cabinets and worktops with ample space for appliances.

# Kitchen 8'9" x 11'9"

Complete with laminate flooring, a range of matching units, inset sink and drainer along with complementary work surfaces. Integrated oven, fitted storage and a window to rear elevation.