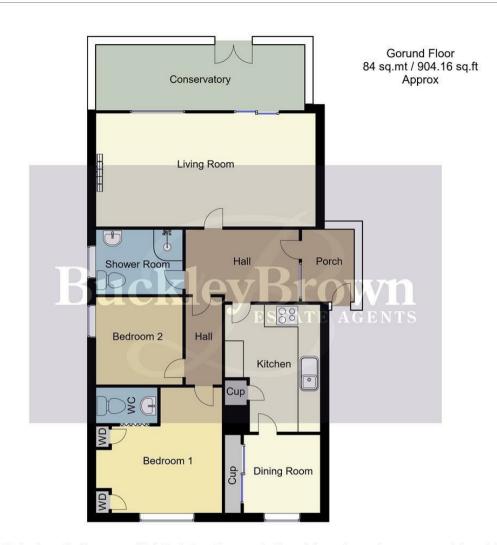

The ground floor features an inviting living room to relax and unwind, which is followed by a bright and airy conservatory with patio doors to the rear. This creates a seamless transition to the garden. The kitchen area comes complete with lovely matching cabinets and worktops with ample space for appliances.

From the hallway, you will find two bedrooms, one of which benefits from built in wardrobes and its own WC. The bathroom provides a three-piece suite in white.

Step outside and be captivated by the low-maintenance garden, where a serene gravelled rear with surrounding shrubs creates a picturesque oasis. The private garden and seating area lends itself well as a great sociable setting. This property also benefits from convenient off-road parking.

## Hall

With access to;

## Living room 9'4" x 20'0"

With carpet flooring, feature fireplace and a central heating radiator. Double window and patio doors to rear elevation into the conservatory.

### Conservatory 6'1" x 19'7"

With surrounding windows and patio doors fitted to rear elevation.

# Kitchen 8'9" x 11'9"

Complete with laminate flooring, a range of matching units, inset sink and drainer along with complementary work surfaces. Integrated oven, fitted storage and a window to rear elevation.

# Dining room 7'5" x 8'8"

With carpet flooring, central heating radiator, fitted storage and a window to front elevation.

#### Bedroom one 8'2" x 10'8"

With carpet flooring, central heating radiator, window to front elevation. Built in wardrobes with access to the WC.

#### WC

Complete with a WC and a wash hand basin.

## Bedroom two 7'9" x 7'10"

With carpet flooring, central heating radiator and window to side elevation.

# Shower room 6'0" x 8'1"

Complete with laminate flooring, shower cubicle, low flush WC and a hand basin. Central heating radiator and a window to side elevation.

Whilst every attempt has been made to ensure the accuracy of the floor plan contained here, no responsibility is taken for incorrect measurements of doors, windows, appliances and room or any error, omission or misstatement. Exterior and interior walls are drawn to scale based on interior measurements. Any figure given is for initial guidance only and should not be relied on as basis of valuation. These plans are for marketing purposes only and should be used as such by any prospective purchase. Specially no guarantee is should not be relied on as a basis of valuation. These plans are for marketing purposes only and should be used as such by any prospective purchase. Specifically no guarantee is given on the total square footage of the property if quoted on this plan.