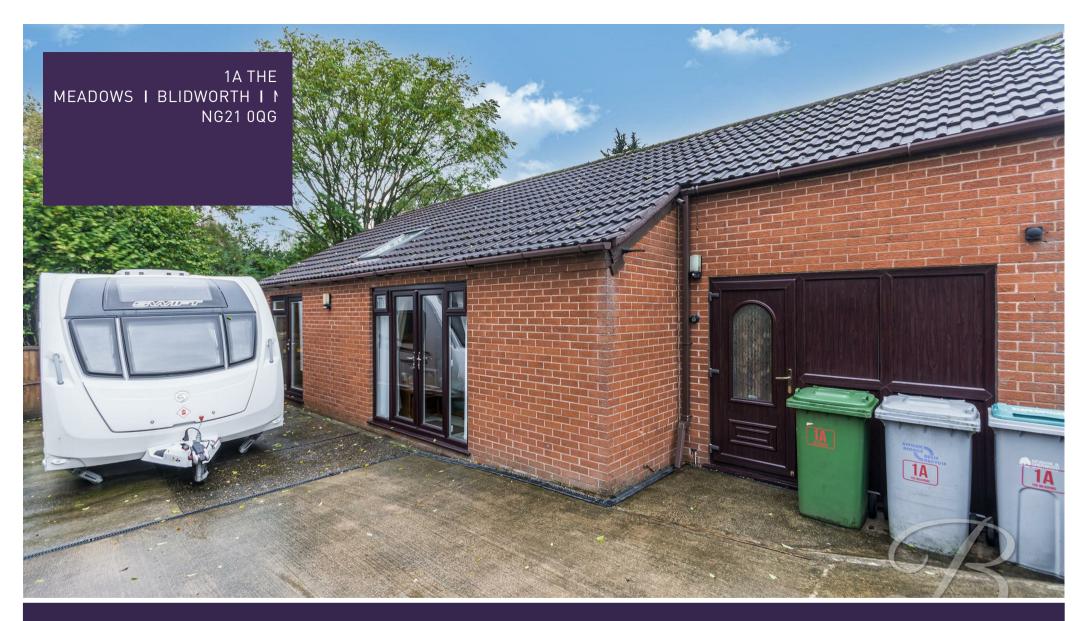

# Offers In The Region Of £290,000

1A THE MEADOWS I BLIDWORTH I MANSFIELD I NG21 0QG

# CREATE YOUR NEXT CHAPTER!! We proudly present this charming detached bungalow, standing beautifully in the quiet area of Blidworth. The property is secured with a gated entrance, providing both privacy and security for you and your loved ones. Let's take a look inside...

This property hosts a raised lawn with a decked seating area and a summer house. You will also find access to a large workshop offering a great storage room. To the rear there is a gated driveway. Don't miss out on the chance to book a viewing today and step into your future home!

# Outside

Gated property with a private driveway for off road parking along with an integrated

garage allowing for ample storage. The garden consists of a raised lawn, decked seating area and a summer house.