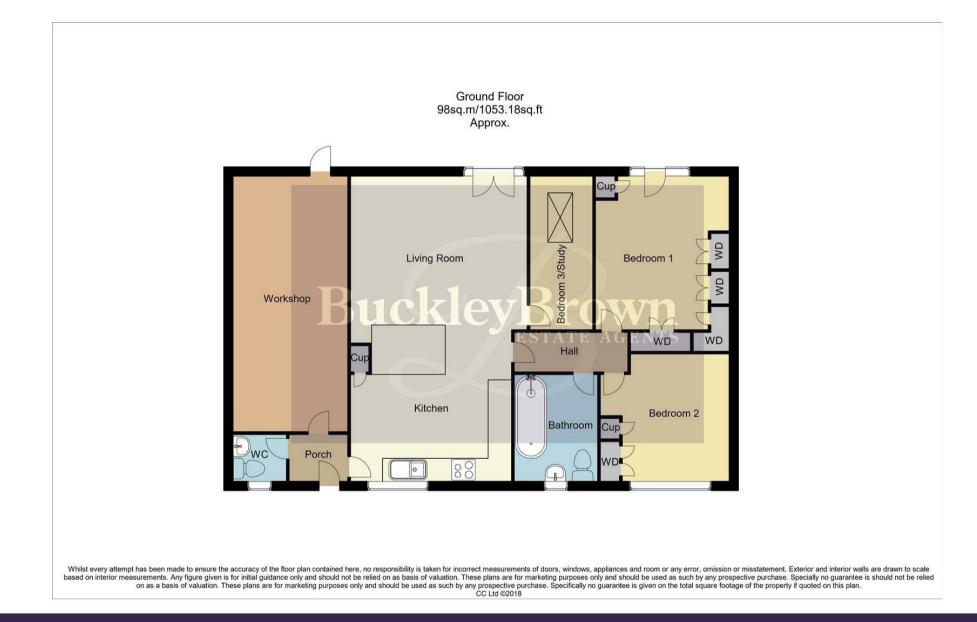

From the hallway, you will find three bedrooms, two of which benefit from built in wardrobes whilst the master also has the luxury of a door leading onto the front. The bathroom provides a three-piece suite, accommodating the perfect setting to unwind!

# Kitchen 12'3" x 13'0"

Complete with a range of matching cabinets, inset sink and drainer, integrated appliances and a window to the rear elevation. There is also a breakfast bar and further space and plumbing for a washing machine and tumble dryer.

#### Living Room 12'8" x 14'3"

spacious living room with patio doors to the front, bringing the outside inside.

#### Bedroom One 10'11" x 14'8"

Carpeted flooring, central heating radiator, built in wardrobes and a window and external door to the front. Bedroom Two 9'10" x 10'7" Carpeted flooring, central heating radiator, built in wardrobe and a window to the rear elevation.

Bedroom Three/Study 5'0" x 14'8" With carpeted flooring, central heating radiator and a velux window.

# Bathroom 6'10" x 9'1"

Three piece suite comprising of a hand wash basin, low flush WC and a bath with an overhead shower. With a window to the rear elevation.

Workshop 9'7" x 16'0" Versatile space great fro storage, with an external door to the front.