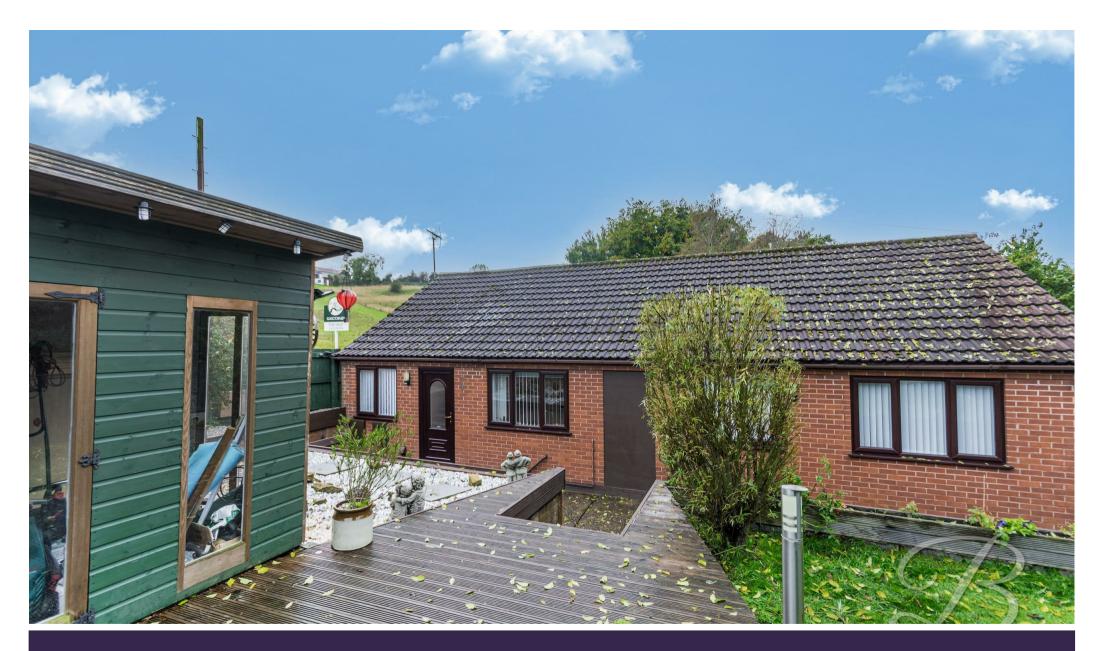

This property hosts a raised lawn with a decked seating area and a summer house. You will also find access to a large workshop offering a great storage room. To the rear there is a gated driveway. Don't miss out on the chance to book a viewing today and step into your future home!

# Outside

Gated property with a private driveway for off road parking along with an integrated

garage allowing for ample storage. The garden consists of a raised lawn, decked seating area and a summer house.