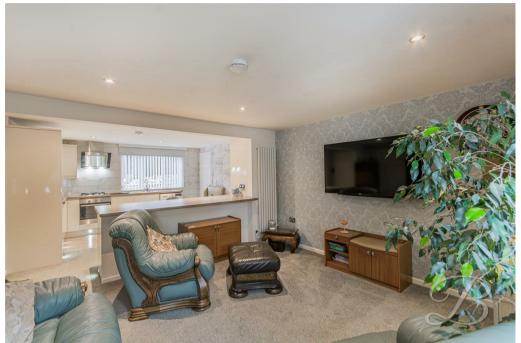

This property boasts a wonderful open plan kitchen/living room, perfect for entertaining guests or relaxing with family. The kitchen hosts an array of matching cabinets and worktops along with all essential integrated appliances. There is plenty of work surface areas to get creative when cooking up family meals! The living area offers ample space to add all your homely furnishings, further complemented by patio doors to the front. This creates a seamless transition to the garden, perfect for entertaining! Not to mention the handy WC just off the porch.

#### Living Room 12'8" x 14'3"

spacious living room with patio doors to the front, bringing the outside inside.