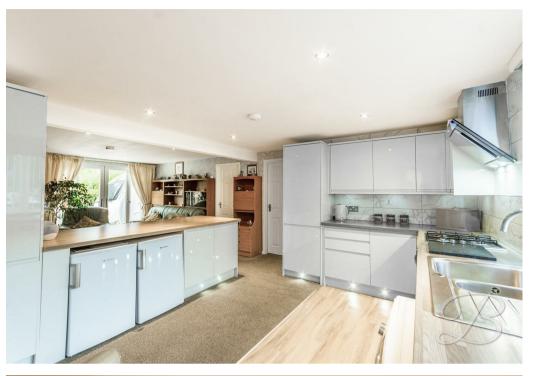

This property boasts a wonderful open plan kitchen/living room, perfect for entertaining guests or relaxing with family. The kitchen hosts an array of matching cabinets and worktops along with all essential integrated appliances. There is plenty of work surface areas to get creative when cooking up family meals! The living area offers ample space to add all your homely furnishings, further complemented by patio doors to the front. This creates a seamless transition to the garden, perfect for entertaining! Not to mention the handy WC just off the porch.

# Kitchen 12'3" x 13'0"

Complete with a range of matching cabinets, inset sink and drainer, integrated appliances and a window to the rear elevation. There is also a breakfast bar and further space and plumbing for a washing machine and tumble dryer.