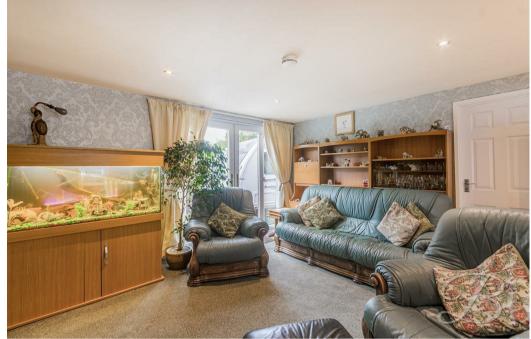

This property boasts a wonderful open plan kitchen/living room, perfect for entertaining guests or relaxing with family. The kitchen hosts an array of matching cabinets and worktops along with all essential integrated appliances. There is plenty of work surface areas to get creative when cooking up family meals! The living area offers ample space to add all your homely furnishings, further complemented by patio doors to the front. This creates a seamless transition to the garden, perfect for entertaining! Not to mention the handy WC just off the porch.

#### Living Room 12'8" x 14'3"

spacious living room with patio doors to the front, bringing the outside inside.