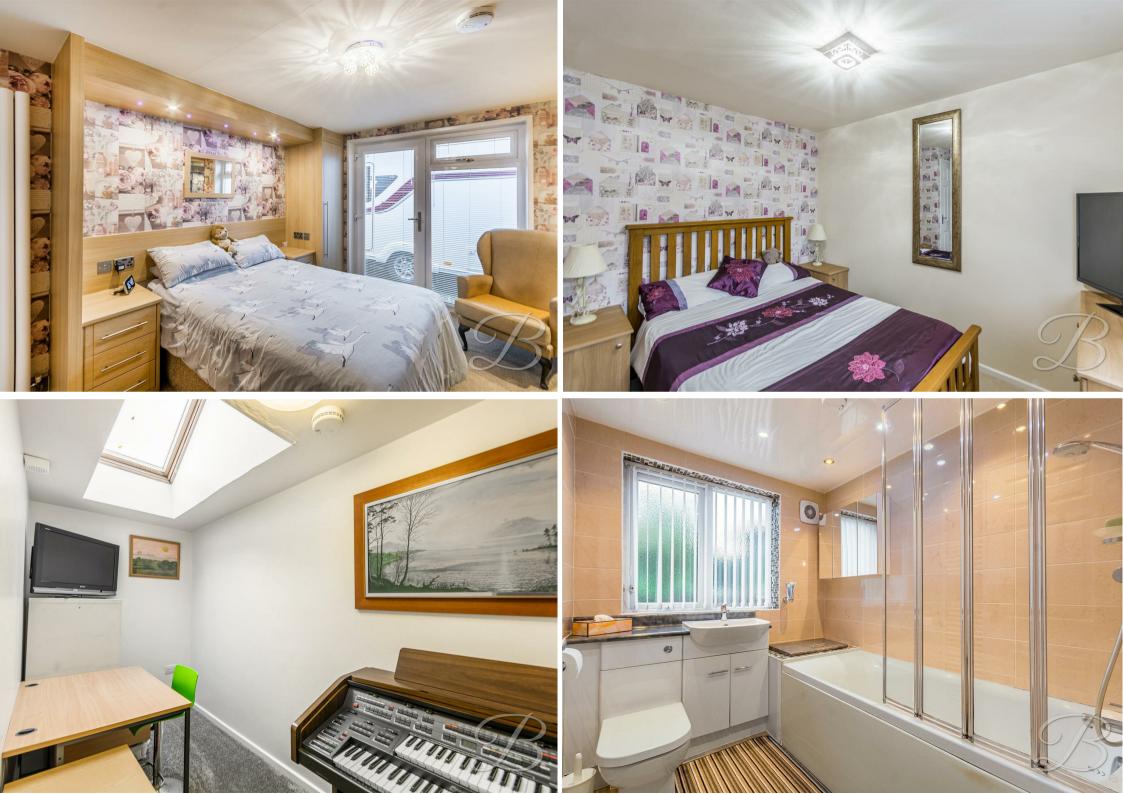

From the hallway, you will find three bedrooms, two of which benefit from built in wardrobes whilst the master also has the luxury of a door leading onto the front. The bathroom provides a three-piece suite, accommodating the perfect setting to unwind!

#### Bedroom One 10'11" x 14'8"

Carpeted flooring, central heating radiator, built in wardrobes and a window and external door to the front. Bedroom Two 9'10" x 10'7" Carpeted flooring, central heating radiator, built in wardrobe and a window to the rear elevation.

Bedroom Three/Study 5'0" x 14'8" With carpeted flooring, central heating radiator and a velux window.

# Bathroom 6'10" x 9'1"

Three piece suite comprising of a hand wash basin, low flush WC and a bath with an overhead shower. With a window to the rear elevation.

Workshop 9'7" x 16'0" Versatile space great fro storage, with an external door to the front.