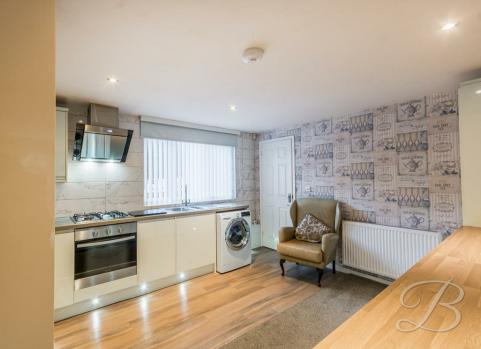

This property boasts a wonderful open plan kitchen/living room, perfect for entertaining guests or relaxing with family. The kitchen hosts an array of matching cabinets and worktops along with all essential integrated appliances. There is plenty of work surface areas to get creative when cooking up family meals! The living area offers ample space to add all your homely furnishings, further complemented by patio doors to the front. This creates a seamless transition to the garden, perfect for entertaining! Not to mention the handy WC just off the porch.

# Kitchen 12'3" x 13'0"

Complete with a range of matching cabinets, inset sink and drainer, integrated appliances and a window to the rear elevation. There is also a breakfast bar and further space and plumbing for a washing machine and tumble dryer.