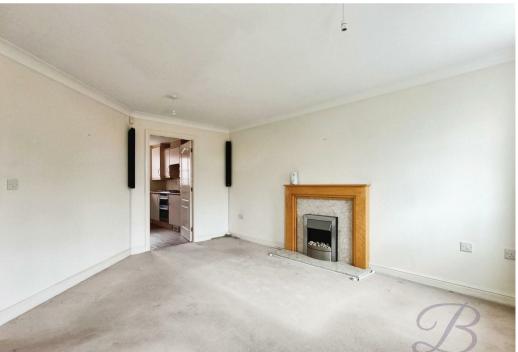

The accommodation includes an entrance hall which leads into a spacious kitchen fitted with a range of matching units with work surface over providing plenty of space to practice those culinary skills. The lounge has a feature fireplace and provide a lovely space to relax on an evening. There is a good sized bedroom which is decorated neutrally and had two windows which allow light to flood in. Competing the apartment there is the bathroom comprising of a white three piece piece.

# Lounge

With carpet flooring, two windows, two radiators and feature fireplace.