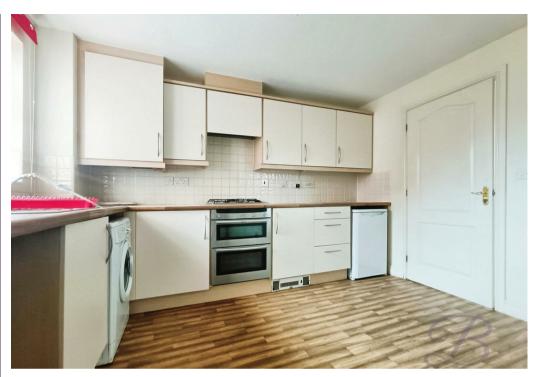

The accommodation includes an entrance hall which leads into a spacious kitchen fitted with a range of matching units with work surface over providing plenty of space to practice those culinary skills. The lounge has a feature fireplace and provide a lovely space to relax on an evening. There is a good sized bedroom which is decorated neutrally and had two windows which allow light to flood in. Competing the apartment there is the bathroom comprising of a white three piece piece.

### Kitchen

Fitted with a range of wall and base units with work surface over, integrated oven with hob and extractor fan, sink with drainer and mixer tap, space and plumbing for washing machine, room for undercounted fridge/freezer, window and radiator.