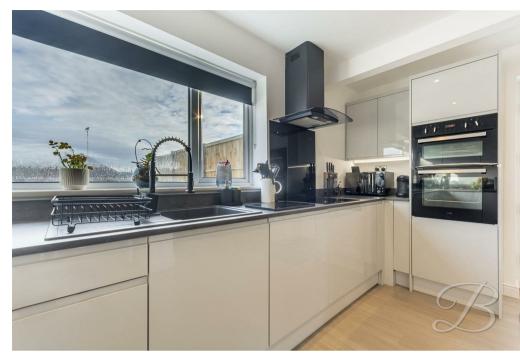

As you are welcomed into the property through the entrance hallway you will discover the spacious lounge that benefits from a large window and patio doors, allowing plenty of natural light to flood in. The focal point of the room is the log burner creating a lovely ambience and an excellent spot for settling down in the evenings. The kitchen really is the heart of this home and comprises of modern high gloss wall and base units with plenty of work-surface for practicing your culinary skills. From here, you can step into the dining room, which is equally impressive, with dual aspect windows it is a great setting to entertain friends and family!

# Kitchen 13'1" x 13'6"

The kitchen is definitely the heart of the home in this property! Comprising of a range of modern high gloss units with complimentary work surface over, electric hob with splashback and extractor hood over, integrated double oven, sink with drainer and mixer tap over, space and plumbing for washing machine, laminate flooring, built in storage cupboard, window to rear elevation and door leading outside.