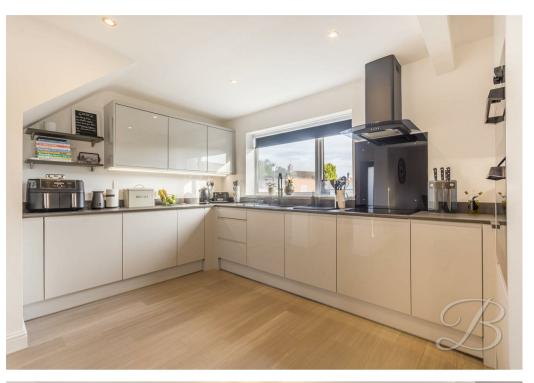

As you are welcomed into the property through the entrance hallway you will discover the spacious lounge that benefits from a large window and patio doors, allowing plenty of natural light to flood in. The focal point of the room is the log burner creating a lovely ambience and an excellent spot for settling down in the evenings. The kitchen really is the heart of this home and comprises of modern high gloss wall and base units with plenty of work-surface for practicing your culinary skills. From here, you can step into the dining room, which is equally impressive, with dual aspect windows it is a great setting to entertain friends and family!

# Kitchen 13'1" x 13'6"

The kitchen is definitely the heart of the home in this property! Comprising of a range of modern high gloss units with complimentary work surface over, electric hob with splashback and extractor hood over, integrated double oven, sink with drainer and mixer tap over, space and plumbing for washing machine, laminate flooring, built in storage cupboard, window to rear elevation and door leading outside.