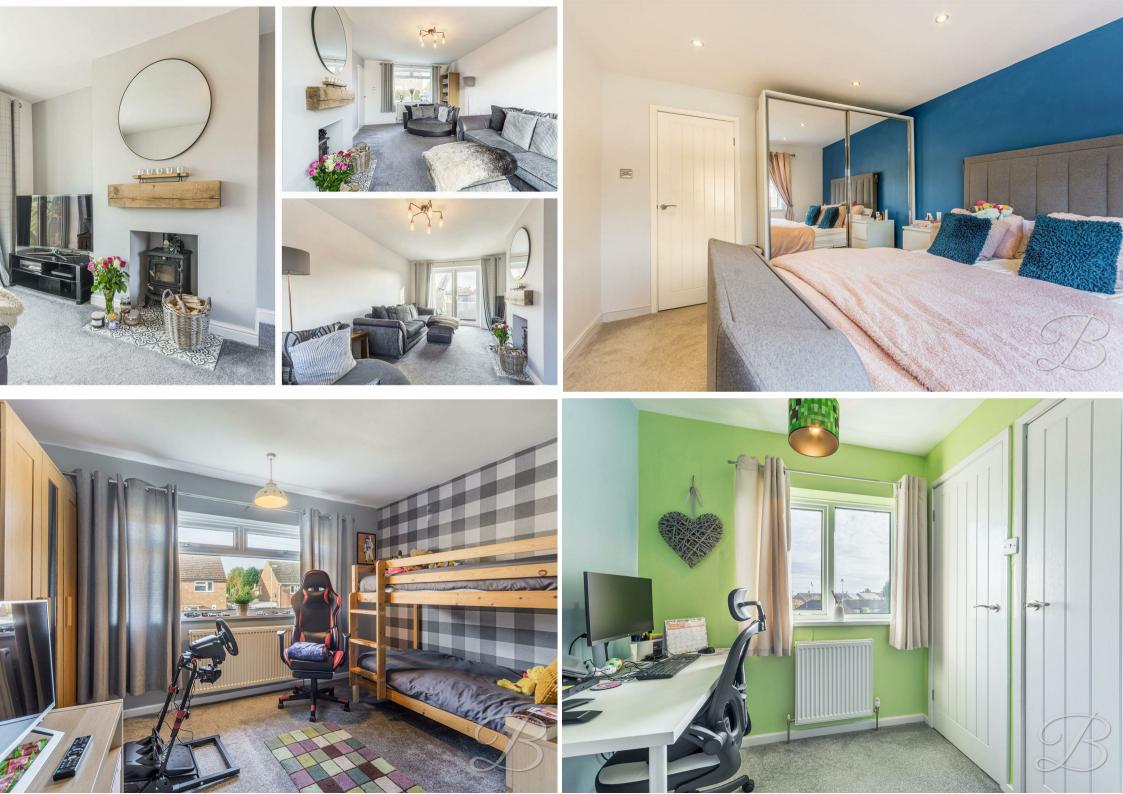

Heading upstairs, you will be welcomed by three well-sized bedrooms. Each room has been kept to a wonderful standard throughout, with plenty of space to decorate and place your own homely furnishings. You'll also find the bathroom just off the landing, with modern features and fitted with a panelled bath with shower over a real retreat to relax in! Completing the floor nicely is the handy w.c.

#### Living Room 10'9" x 17'9"

The spacious living room provides the perfect space to settle down in an evening with a window to front elevation and boasting patio doors leading out to the rear garden. The room also has a beautiful log burning fire with surround as the focal point of the room, carpet flooring and radiator.

Master Bedroom 12'0" x 12'1" Complete with window to front elevation, carpet flooring and radiator.

Bedroom Two 8'8" x 12'7" Complete with window to front elevation, carpet flooring and radiator.

Bedroom Three 7'0" x 8'10" Complete with window to rear elevation, carpet flooring, radiator and a handy storage cupboard.