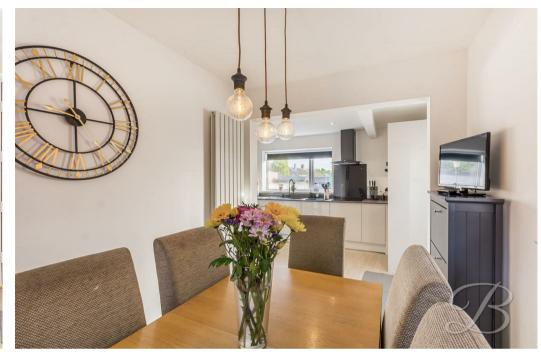

As you are welcomed into the property through the entrance hallway you will discover the spacious lounge that benefits from a large window and patio doors, allowing plenty of natural light to flood in. The focal point of the room is the log burner creating a lovely ambience and an excellent spot for settling down in the evenings. The kitchen really is the heart of this home and comprises of modern high gloss wall and base units with plenty of work-surface for practicing your culinary skills. From here, you can step into the dining room, which is equally impressive, with dual aspect windows it is a great setting to entertain friends and family!

# Kitchen 13'1" x 13'6"

The kitchen is definitely the heart of the home in this property! Comprising of a range of modern high gloss units with complimentary work surface over, electric hob with splashback and extractor hood over, integrated double oven, sink with drainer and mixer tap over, space and plumbing for washing machine, laminate flooring, built in storage cupboard, window to rear elevation and door leading outside.

## Dining Room 7'1" x 8'9"

The inviting dining room has dual aspect windows allowing natural light to flood the room, laminate flooring and radiator.

First Floor Landing With carpet flooring and giving access to;