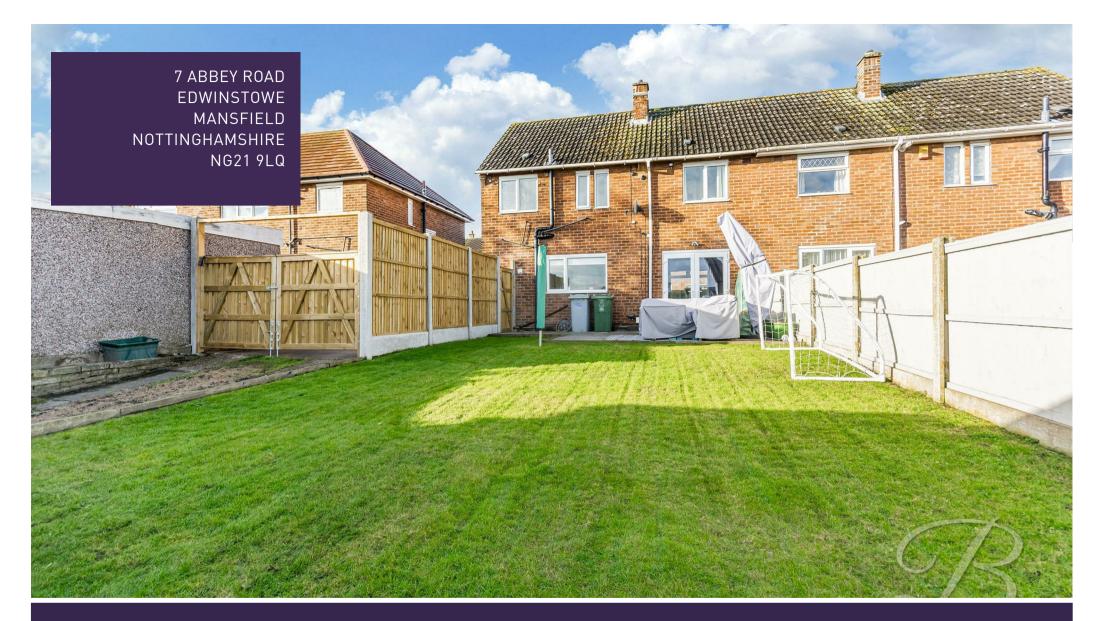

To the rear is a beautifully landscaped garden with two seating areas to enjoy. One paved seating area and another under a pergola allowing lots of space to enjoy the summer months! There are double gates allowing access for off-street parking and a garage which can be utilised to your advantage!

## Outside

The private and secure rear garden is an oasis to enjoy in the summer months with

double gate to provide access to the garage. The garden is a brilliant size and is mostly laid to lawn, with a patio seating area near the property and another under a wooden pergola. To the front of the property there is another lawned area and a shared driveway providing you with the access to the double gates and off street parking.