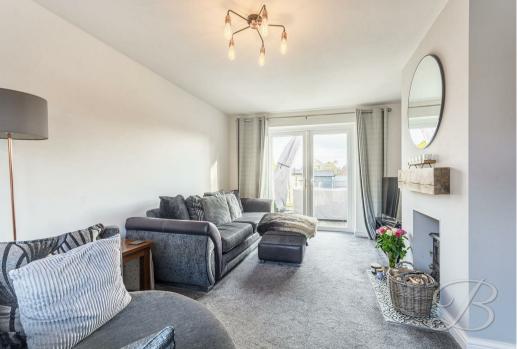

As you are welcomed into the property through the entrance hallway you will discover the spacious lounge that benefits from a large window and patio doors, allowing plenty of natural light to flood in. The focal point of the room is the log burner creating a lovely ambience and an excellent spot for settling down in the evenings. The kitchen really is the heart of this home and comprises of modern high gloss wall and base units with plenty of work-surface for practicing your culinary skills. From here, you can step into the dining room, which is equally impressive, with dual aspect windows it is a great setting to entertain friends and family!

#### Living Room 10'9" x 17'9"

The spacious living room provides the perfect space to settle down in an evening with a window to front elevation and boasting patio doors leading out to the rear garden. The room also has a beautiful log burning fire with surround as the focal point of the room, carpet flooring and radiator.