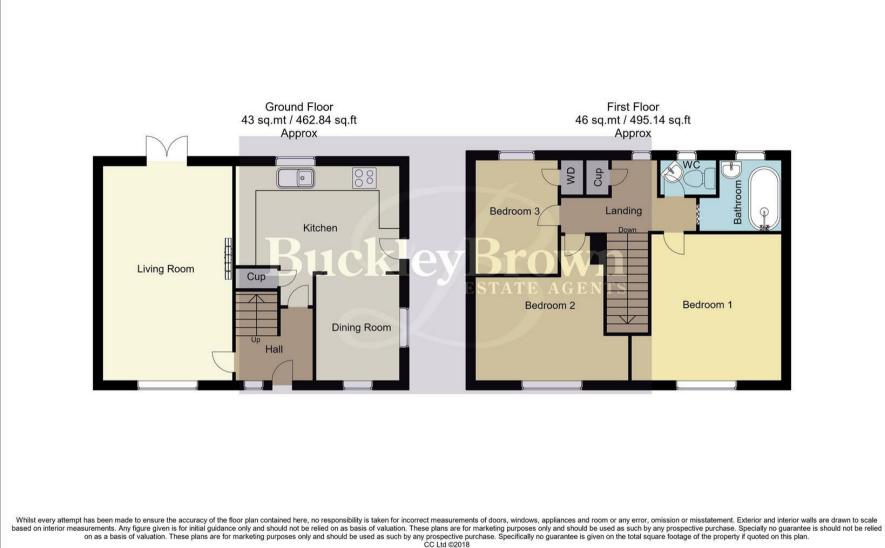

As you are welcomed into the property through the entrance hallway you will discover the spacious lounge that benefits from a large window and patio doors, allowing plenty of natural light to flood in. The focal point of the room is the log burner creating a lovely ambience and an excellent spot for settling down in the evenings. The kitchen really is the heart of this home and comprises of modern high gloss wall and base units with plenty of work-surface for practicing your culinary skills. From here, you can step into the dining room, which is equally impressive, with dual aspect windows it is a great setting to entertain friends and family!

Heading upstairs, you will be welcomed by three well-sized bedrooms. Each room has been kept to a wonderful standard throughout, with plenty of space to decorate and place your own homely furnishings. You'll also find the bathroom just off the landing, with modern features and fitted with a panelled bath with shower over a real retreat to relax in! Completing the floor nicely is the handy w.c.

## Entrance Hall With laminate flooring, stairs to first floor and giving access too;

## Dining Room 7'1" x 8'9"

The inviting dining room has dual aspect windows allowing natural light to flood the room, laminate flooring and radiator.

First Floor Landing With carpet flooring and giving access to;

Master Bedroom 12'0" x 12'1" Complete with window to front elevation, carpet flooring and radiator.

Bedroom Two 8'8" x 12'7" Complete with window to front elevation, carpet flooring and radiator.

Bedroom Three 7'0" x 8'10" Complete with window to rear elevation, carpet flooring, radiator and a handy storage cupboard.

## W.C.

Complete with half tiled walls, pedestal hand wash basin, low flush w.c. and window to rear elevation.

#### Bathroom 5'4" x 6'6"

Comprising of panelled bath with shower over and glass shower screen, vanity sink with drawer storage and mixer tap over, fully tiled walls and window to rear elevation.