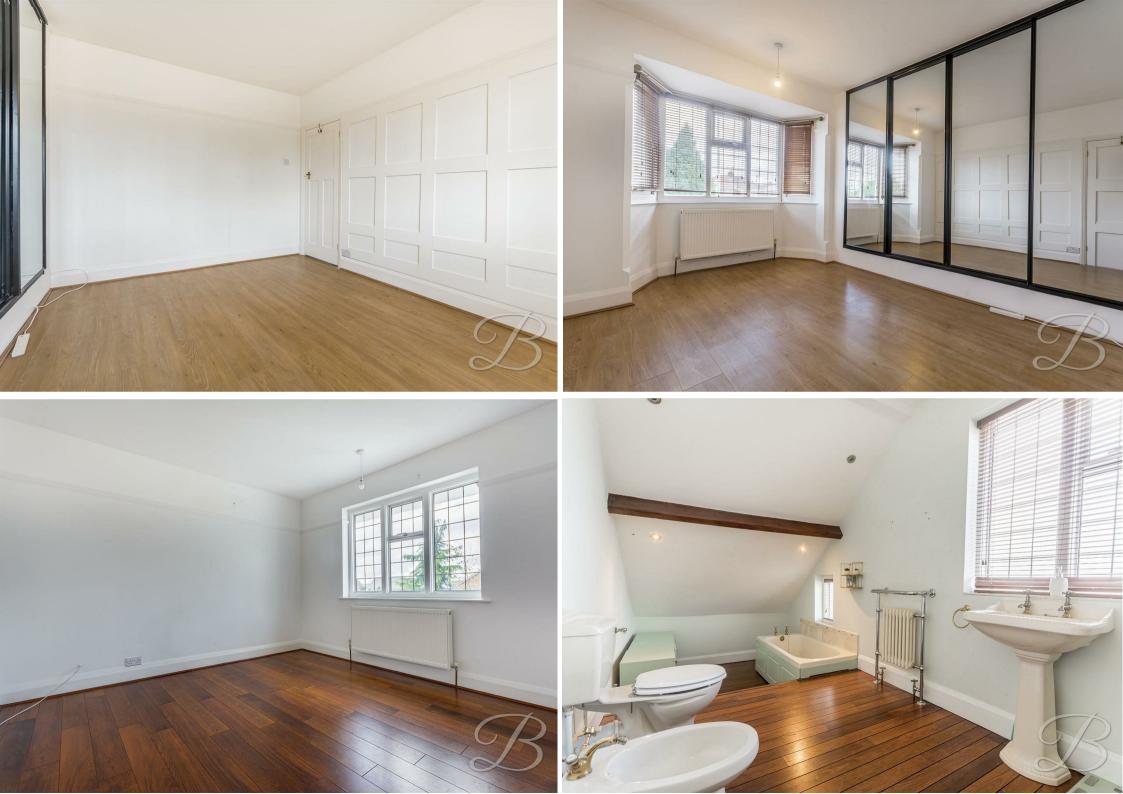

### Landing

With a window to the side and leading access into;

Bedroom One 11'7" x 12'2" With laminate flooring, central heating radiator, built in wardrobes and a bay window to the front.

Bedroom Two 11'8" x 11'9" With laminate flooring, central heating radiator and a window to the rear elevation.

Bedroom Three 6'10" x 7'10" With laminate flooring, central heating radiator and a window to the front.

# Bathroom 7'4" x 18'0"

Five piece suite comprising of a hand wash basin, low flush WC, bidet, shower and bath. With windows to the side elevation.