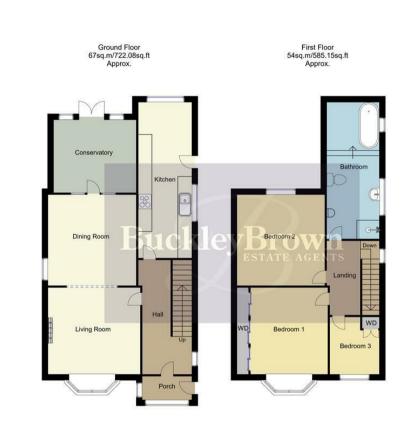

#### Outside

Well established lawn to the front of the property with a path from the side leading up to the porch entrance. The rear garden is mainly laid to lawn along with a paved parking area.

Whilst every attempt has been made to ensure the accuracy of the floor plan contained here, no responsibility is taken for incorrect measurements of doors, windows, appliances and room or any error, omission or mission or misstatement. Exterior and interior walls are drawn to scale based on interior measurements. Any figure given is for initial guidance only and should not be relied on as basis of valuation. These plans are for marketing purposes only and should be used as such by any prospective purchase. Specially no guarantee is should not be relied on as a basis of valuation. These plans are for marketing purposes only and should be used as such by any prospective purchase. Specifically no guarantee is given on the total square fortage of the property if quoted on this plan. CC Ltd @2018