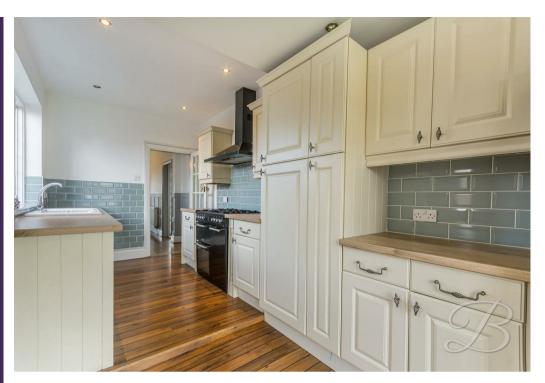

The welcoming entrance hall gives access to a homely living room, with a feature fireplace and bay window allowing a wealth of natural daylight to flow through. Flowing through from here into the dining room you will be greeted with a wonderful space to enjoy sit down meals with family and friends. From here you will find the conservatory which offers plenty of versatility to make it your own. Complemented with patio doors opening to the rear garden. Finally, the kitchen hosts a range of units and matching cabinets with work surfaces over, not to mention the integrated oven and space for other appliances.

Conservatory 9'7" x 11'1" With windows and patio doors leading onto the garden.

Kitchen 7'4" x 19'10" Complete with a range of shaker style cabinets, inset sink and drainer, integrated appliances and decorative splashback tiles. Dual aspect windows to the side and rear elevation along with an external door to the side.