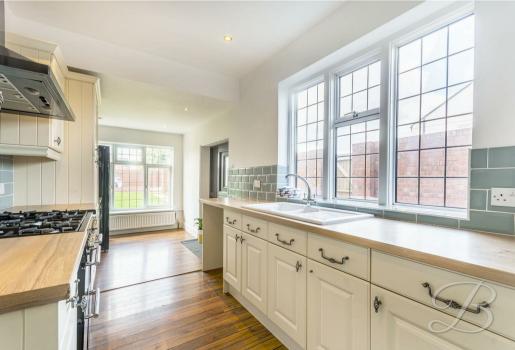

The welcoming entrance hall gives access to a homely living room, with a feature fireplace and bay window allowing a wealth of natural daylight to flow through. Flowing through from here into the dining room you will be greeted with a wonderful space to enjoy sit down meals with family and friends. From here you will find the conservatory which offers plenty of versatility to make it your own. Complemented with patio doors opening to the rear garden. Finally, the kitchen hosts a range of units and matching cabinets with work surfaces over, not to mention the integrated oven and space for other appliances.

Conservatory 9'7" x 11'1" With windows and patio doors leading onto the garden.

Kitchen 7'4" x 19'10" Complete with a range of shaker style cabinets, inset sink and drainer, integrated appliances and decorative splashback tiles. Dual aspect windows to the side and rear elevation along with an external door to the side.