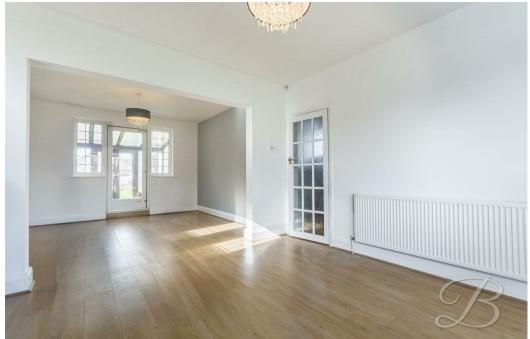

The welcoming entrance hall gives access to a homely living room, with a feature fireplace and bay window allowing a wealth of natural daylight to flow through. Flowing through from here into the dining room you will be greeted with a wonderful space to enjoy sit down meals with family and friends. From here you will find the conservatory which offers plenty of versatility to make it your own. Complemented with patio doors opening to the rear garden. Finally, the kitchen hosts a range of units and matching cabinets with work surfaces over, not to mention the integrated oven and space for other appliances.

## Hall

With a window to the side and further access to;

Living Room 11'7" x 12'2" Fitted with a bay front window and a feature fireplace.

Dining Room 11'8" x 12'2" Ample furniture space with dual aspect windows to the side and rear.

Conservatory 9'7" x 11'1" With windows and patio doors leading onto the garden.

Kitchen 7'4" x 19'10" Complete with a range of shaker style cabinets, inset sink and drainer, integrated appliances and decorative splashback tiles. Dual aspect windows to the side and rear elevation along with an external door to the side.