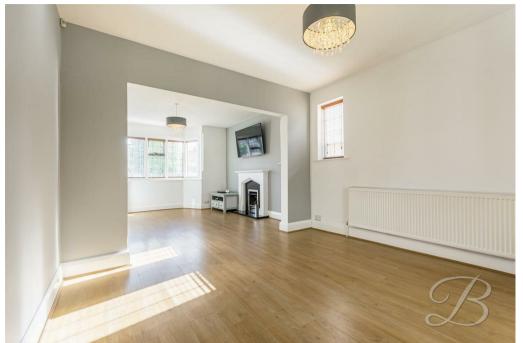

The welcoming entrance hall gives access to a homely living room, with a feature fireplace and bay window allowing a wealth of natural daylight to flow through. Flowing through from here into the dining room you will be greeted with a wonderful space to enjoy sit down meals with family and friends. From here you will find the conservatory which offers plenty of versatility to make it your own. Complemented with patio doors opening to the rear garden. Finally, the kitchen hosts a range of units and matching cabinets with work surfaces over, not to mention the integrated oven and space for other appliances.

## Hall

With a window to the side and further access to;

Living Room 11'7" x 12'2" Fitted with a bay front window and a feature fireplace.

Dining Room 11'8" x 12'2" Ample furniture space with dual aspect windows to the side and rear.