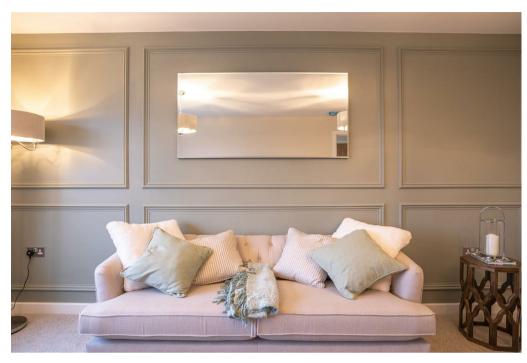

## Living Room 12'7" x 19'6"

Spacious in size and flooded with natural light is the living room, the natural light shines through from a beautiful bay window to the front elevation and from a further window to the rear elevation. The room also offers a radiator and high quality laminate flooring which flows through from the entrance hall.