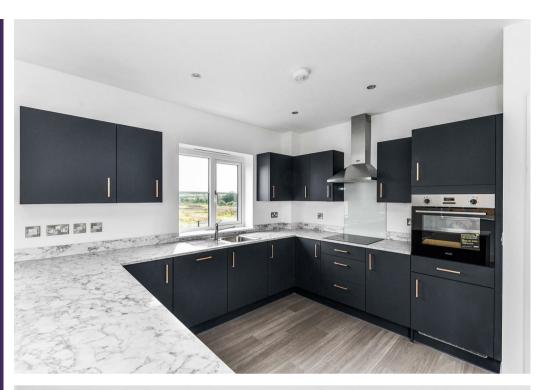

## Kitchen/Dining 12'5" x 18'11"

The beautifully presented kitchen in this home comprises of matching wall and base units with quartz work surface over - an inset sink and drainer with boiler tap over. There is also an inset induction hob with extractor fan and an integrated double oven. The kitchen also benefits from an integrated fridge/freezer and dishwasher. The room is flooded with natural light from two windows to the side elevation, a further window to the rear elevation and bi-fold doors leading to the rear garden. There is also a radiator to the space, high quality laminate flooring and extra space for a dining area in this room.