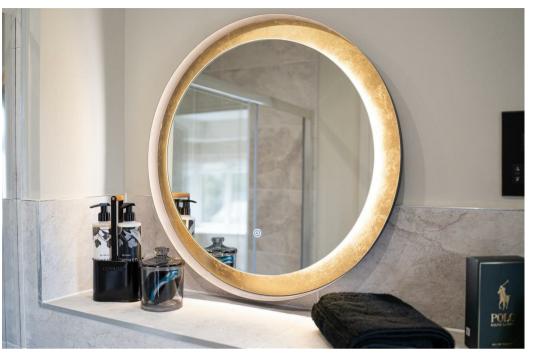

#### Ensuite to Master 4'7" x 8'7"

Accessed from the master bedroom is this beautifully presented, modern three piece en-suite. The suite comprises of a double shower cubicle with tiled surround, a low level flush w.c. and a vanity unit with wash hand basin above. The room also consists of tiled flooring, a chrome heated towel rail and a window to the side elevation.