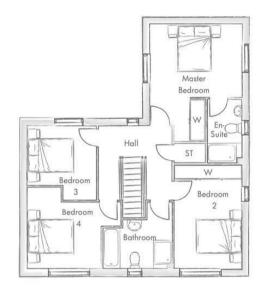

Upstairs, you'll find four generous double bedrooms, each providing ample space and comfort. The master suite boasts an en-suite bathroom for added privacy, while the well-appointed family bathroom serves the other bedrooms, combining convenience with modern style. This thoughtful layout ensures that everyone in the family has their own retreat.

## Landing

Carpeted flooring flowing up the stairs and across the first floor - the landing provided access to four bedrooms and the family bathroom.

#### Master Bedroom 12'6" x 13'7"

This master bedroom is spacious in size, with carpeted flooring, a radiator and a window to the rear elevation. The room also benefits from a built-in wardrobes and access to a private modern en-suite.

#### Ensuite to Master 4'7" x 8'7"

Accessed from the master bedroom is this beautifully presented, modern three piece en-suite. The suite comprises of a double shower cubicle with tiled surround, a low level flush w.c. and a vanity unit with wash hand basin above. The room also consists of tiled flooring, a chrome heated towel rail and a window to the side elevation.

# Bedroom Two 9'3" x 14'3"

Spacious in size with carpet flowing from the landing the room benefits from built-in wardrobes, a radiator and has natural light filling the room with two windows to the side and front elevations.

## Bedroom Three 9'5" x 10'2"

A further double bedroom, again generous in size this room also benefits from carpeted flooring, a radiator and a window to the rear elevation.

## Bedroom Four 10'0" x 12'6"

The last of the bedrooms again being a double bedroom, benefits from carpeted flooring, a radiator and a window to the front elevation.

#### Bathroom 9'1" x 9'4"

The stylish and modern family bathroom comprises of a four piece bathroom suite - a vanity unit with wash hand basin above, low level w.c., a fitted bath and a double shower cubicle. The room offers partially tiled walls to the bath and shower surrounds, tiled flooring, chrome heated towel rail and a window to the front elevation.