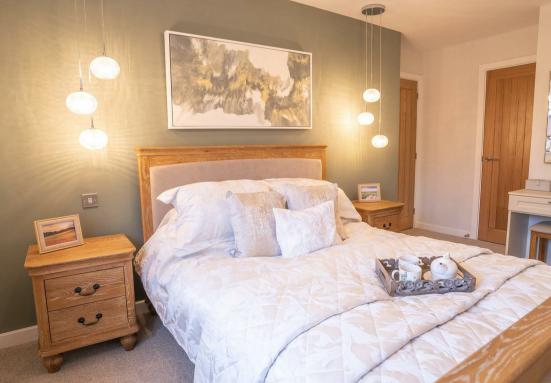

#### Master Bedroom 12'6" x 13'7"

This master bedroom is spacious in size, with carpeted flooring, a radiator and a window to the rear elevation. The room also benefits from a built-in wardrobes and access to a private modern en-suite.

# Bedroom Two 9'3" x 14'3"

Spacious in size with carpet flowing from the landing the room benefits from built-in wardrobes, a radiator and has natural light filling the room with two windows to the side and front elevations.

## Bedroom Three 9'5" x 10'2"

A further double bedroom, again generous in size this room also benefits from carpeted flooring, a radiator and a window to the rear elevation.

## Bedroom Four 10'0" x 12'6"

The last of the bedrooms again being a double bedroom, benefits from carpeted flooring, a radiator and a window to the front elevation.