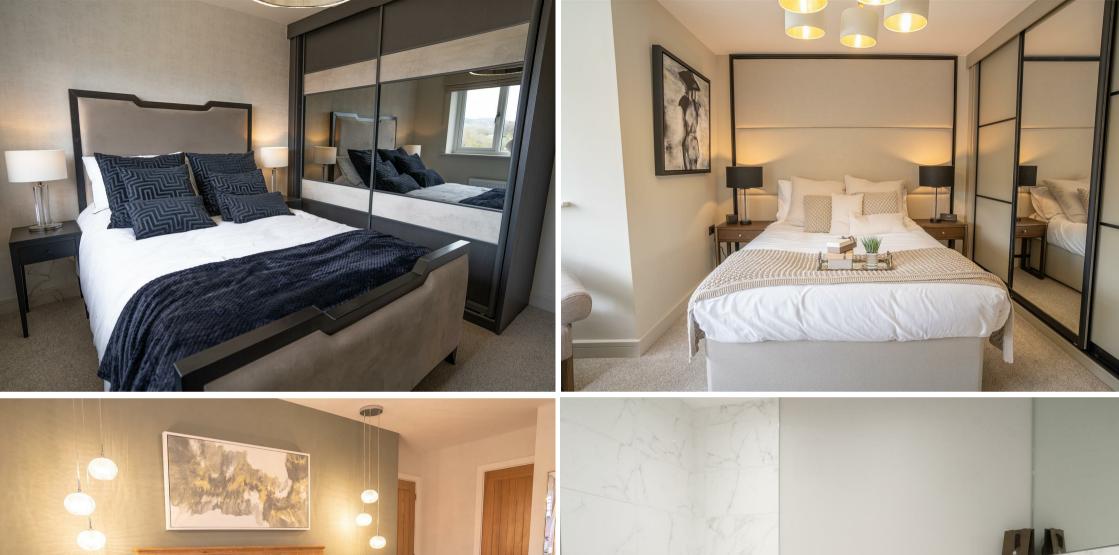

#### Master Bedroom 12'6" x 13'7"

This master bedroom is spacious in size, with carpeted flooring, a radiator and a window to the rear elevation. The room also benefits from a built-in wardrobes and access to a private modern en-suite.

# Bedroom Two 9'3" x 14'3"

Spacious in size with carpet flowing from the landing the room benefits from built-in wardrobes, a radiator and has natural light filling the room with two windows to the side and front elevations.

## Bedroom Three 9'5" x 10'2"

A further double bedroom, again generous in size this room also benefits from carpeted flooring, a radiator and a window to the rear elevation.

## Bedroom Four 10'0" x 12'6"

The last of the bedrooms again being a double bedroom, benefits from carpeted flooring, a radiator and a window to the front elevation.