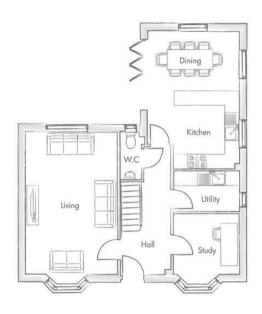

The ground floor features a spacious living room that welcomes you with its inviting ambiance. Adjacent to the living area is a well-appointed study, perfect for work or quiet reflection. The kitchen is designed for both functionality and style, seamlessly connecting to a large family and dining open-plan area at the rear, ideal for entertaining and family gatherings. A utility room provides additional storage and convenience, while a well-placed W.C. adds practicality to the layout.

## **Entrance Hall**

Stepping through the composite door, you enter the hallway which allows access to the following rooms - The living room, private study, downstairs w.c., utility room and the beautiful open plan kitchen/dining area. The hallways comprises of high quality laminate flooring which flows through the ground floor space, there is also access to the stairs leading to the first floor accommodation.

## Living Room 12'7" x 19'6"

Spacious in size and flooded with natural light is the living room, the natural light shines through from a beautiful bay window to the front elevation and from a further window to the rear elevation. The room also offers a radiator and high quality laminate flooring which flows through from the entrance hall.

## Study 9'0" x 8'3"

Also to the front of the property is the perfect sized room for a home office or private retreat, the room also offers an abundance of natural light flooding in from a bay window to the front elevation, there is also a radiator and high quality laminate flooring flowing from the entrance hallway. This room has great versatility and could be used as a playroom or snug!

# Utility Room 9'0" x 5'5"

Complementing the kitchen with matching units, this room is a brilliant addition to the family home. There is work surface over the units with an inset sink and drainer, integrated to one of the units is a washing machine and the rest are to cover all of your storage needs. The room is also filled with natural light from a window to the side elevation. The high quality laminate flooring is also carried on through this space.

#### W.C. 3'0" x 6'5"

The downstairs w.c. consists of a low level flush w.c. and a pedestal wash hand basin with a tiled splashback behind. The room also benefits from tiled flooring, a radiator and a window to the rear elevation.

## Kitchen/Dining 12'5" x 18'11"

The beautifully presented kitchen in this home comprises of matching wall and base units with quartz work surface over - an inset sink and drainer with boiler tap over. There is also an inset induction hob with extractor fan and an integrated double oven. The kitchen also benefits from an integrated fridge/freezer and dishwasher. The room is flooded with natural light from two windows to the side elevation, a further window to the rear elevation and bi-fold doors leading to the rear garden. There is also a radiator to the space, high quality laminate flooring and extra space for a dining area in this room.