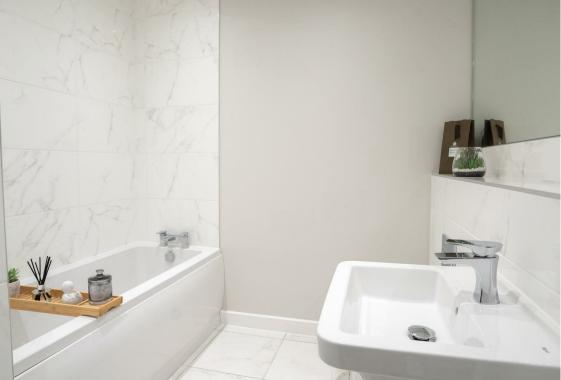

#### Bathroom 9'1" x 9'4"

The stylish and modern family bathroom comprises of a four piece bathroom suite - a vanity unit with wash hand basin above, low level w.c., a fitted bath and a double shower cubicle. The room offers partially tiled walls to the bath and shower surrounds, tiled flooring, chrome heated towel rail and a window to the front elevation.