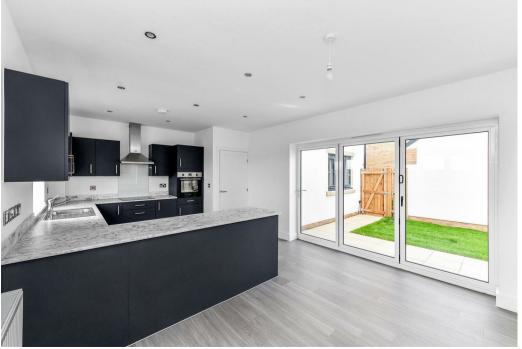

## Kitchen/Dining 12'5" x 18'11"

The beautifully presented kitchen in this home comprises of matching wall and base units with quartz work surface over - an inset sink and drainer with boiler tap over. There is also an inset induction hob with extractor fan and an integrated double oven. The kitchen also benefits from an integrated fridge/freezer and dishwasher. The room is flooded with natural light from two windows to the side elevation, a further window to the rear elevation and bi-fold doors leading to the rear garden. There is also a radiator to the space, high quality laminate flooring and extra space for a dining area in this room.