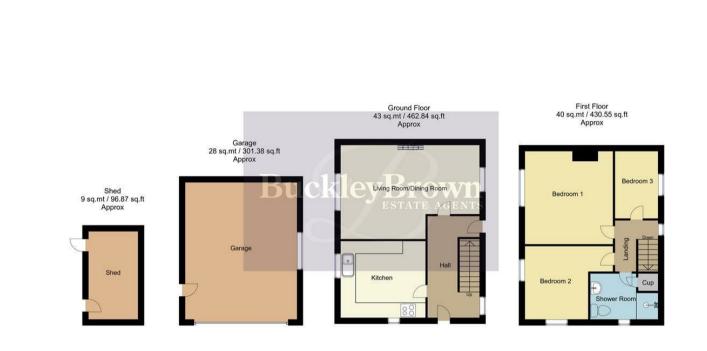

With 1 reception room, 3 bedrooms, and 1 bathroom, this home provides ample space for comfortable living. The property also features parking for up to three vehicles including garage access, ensuring convenience for residents with cars.

Call now to arrange a viewing!!

Whilst every attempt has been made to ensure the accuracy of the floor plan contained here, no responsibility is taken for incorrect measurements of doors, windows, appliances and room or any error, omission or misstatement. Exterior and interior walls are drawn to scale based on interior measurements. Any figure given is for initial guidance only and should not be relied on as basis of valuation. These plans are for marketing purposes only and should be used as such by any prospective purchase. Specially no guarantee is should not be relied on as a basis of valuation. These plans are for marketing purposes only and should be used as such by any prospective purchase. Specifically no guarantee is given on the total square footage of the property if quoted on this plan. CC Ltd ©2018