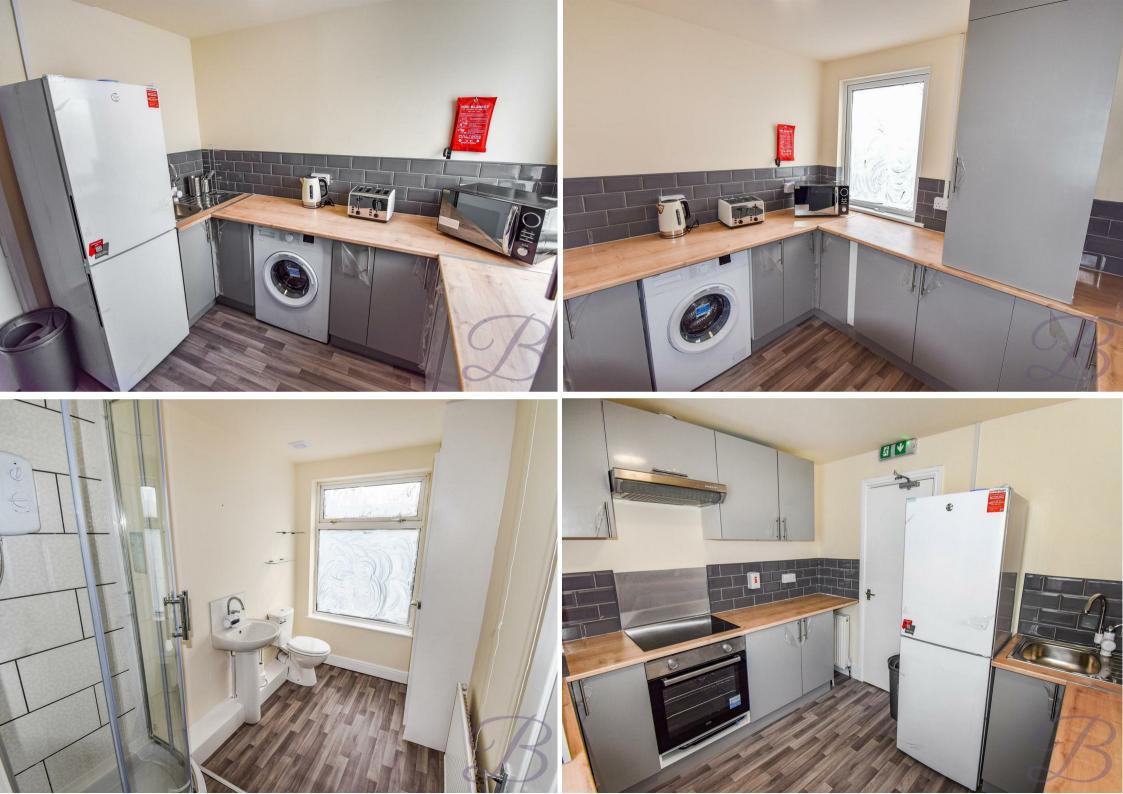

We currently have one beautiful double rooms available for rent in this property, so don't hesitate to contact our office to get first refusal!

This is a large double room and is located in the attic area of the building, which is offered fully furnished including a double bed, wardrobe, and desk. Having being newly redecorated throughout, this room is 'move in' ready and wont be available for long. Communal kitchen and bathroom are accessible via a staircase on the first floor below.