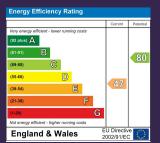

Please note that the cost of electricity is not included within the rental amount. Each room has its own electricity meter which will be the responsibility of the tenant to pay for. The gov.uk website outlines that this property is a council tax band A, however most bills including council tax are included! Contact our office now to secure your perfect base...