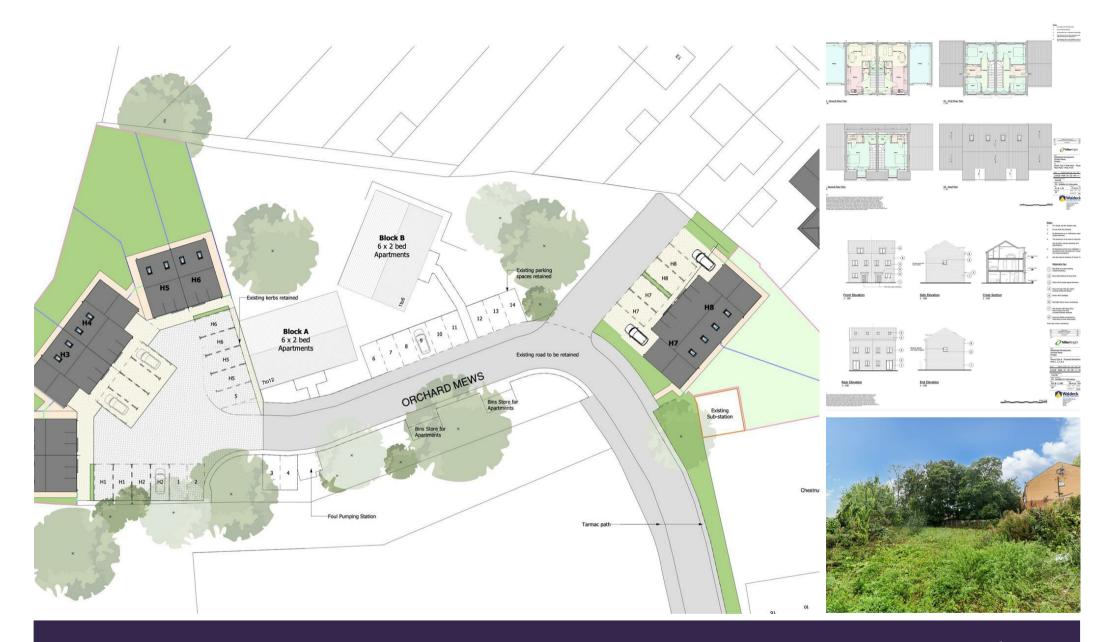

## Offers Over £430,000 Freehold

LAND AT ORCHARD MEWS I PINXTON I NOTTINGHAM I NG16 6HG

FULL PLANNING PERMISSION GRANTEDI ... This site comprises of two parcels of land totalling 0.61 acres in the village of Pinxton, which is ideally situated next to the M1, offering excellent transport links.

The site is freehold with vacant possession and has full planning permission granted for the development of 8, three bedroom semi detached houses and garages, creating a fantastic opportunity for investors and developers.

The site also benefits from its own private road offering access directly to both parcels and land.

You will be able to find the full planning application under the reference of 22/00367/FUL granted by Bolsover District Council.