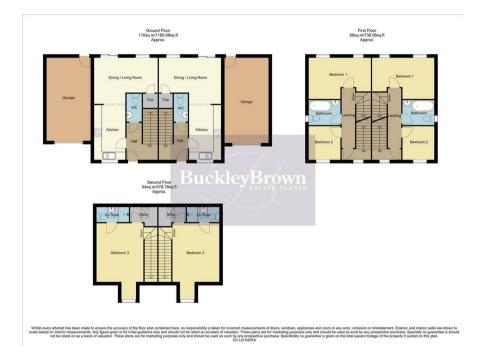

The site is freehold with vacant possession and has full planning permission granted for the development of 8, three bedroom semi detached houses and garages, creating a fantastic opportunity for investors and developers.

IMPORTANT: we would like to inform prospective purchasers that these sales particulars have been prepared as a general guide only. A detailed survey has not been carried out, nor the services, appliances and fittings tested. Room sizes should not be relied upon for furnishing purposes and are approximate. If floor plans are included, they are for guidance only and illustration purposes only and may not be to scale. If there are any important matters likely to affect your decision to buy, please contact us before viewing the property.