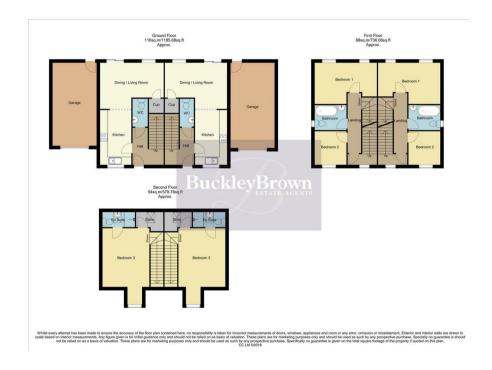

The site is freehold with vacant possession and has full planning permission granted for the development of 8, three bedroom semi detached houses and garages, creating a fantastic opportunity for investors and developers.

IMPORTANT: we would like to inform prospective purchasers that these sales particulars have been prepared as a general guide only. A detailed survey has not been carried out, nor the services, appliances and fittings tested. Room sizes should not be relied upon for furnishing purposes and are approximate. If floor plans are included, they are for guidance only and illustration purposes only and may not be to scale. If there are any important matters likely to affect your decision to buy, please contact us before viewing the property.