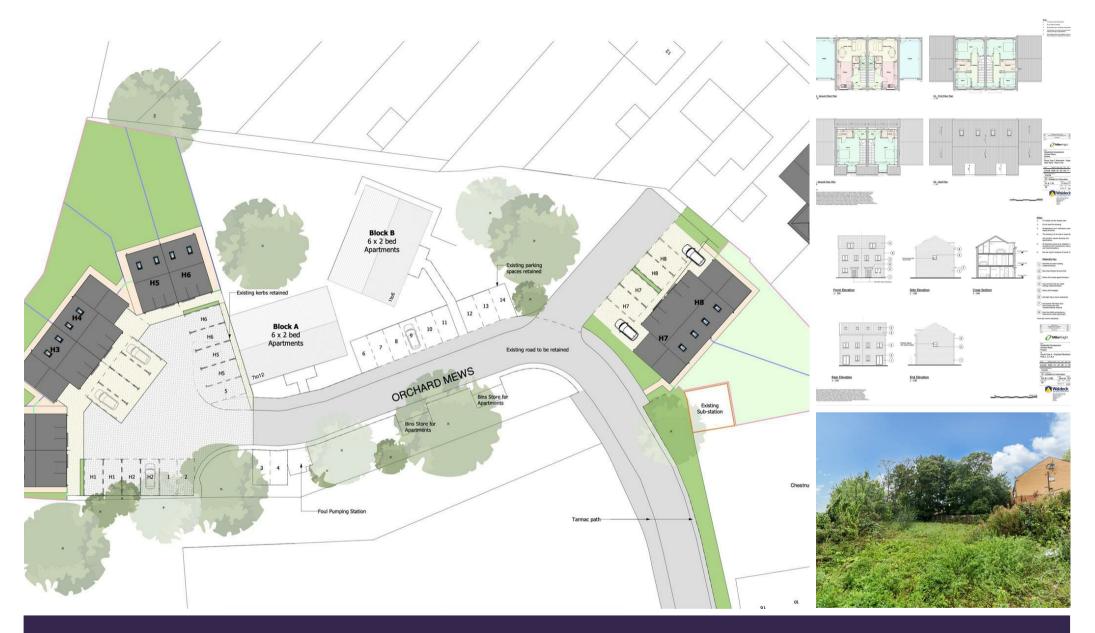

£500,000 Freehold

LAND AT ORCHARD MEWS I PINXTON I NOTTINGHAM I NG16 6HG

FULL PLANNING PERMISSION GRANTED!...This site comprises of two parcels of land totalling 0.61 acres in the village of Pinxton, which is ideally situated next to the M1, offering excellent transport links.

The site is freehold with vacant possession and has full planning permission granted for the development of 8, three bedroom semi detached houses and garages, creating a fantastic opportunity for investors and developers.

The site also benefits from its own private road offering access directly to both parcels and land.

You will be able to find the full planning application under the reference of 22/00367/FUL granted by Bolsover District Council.